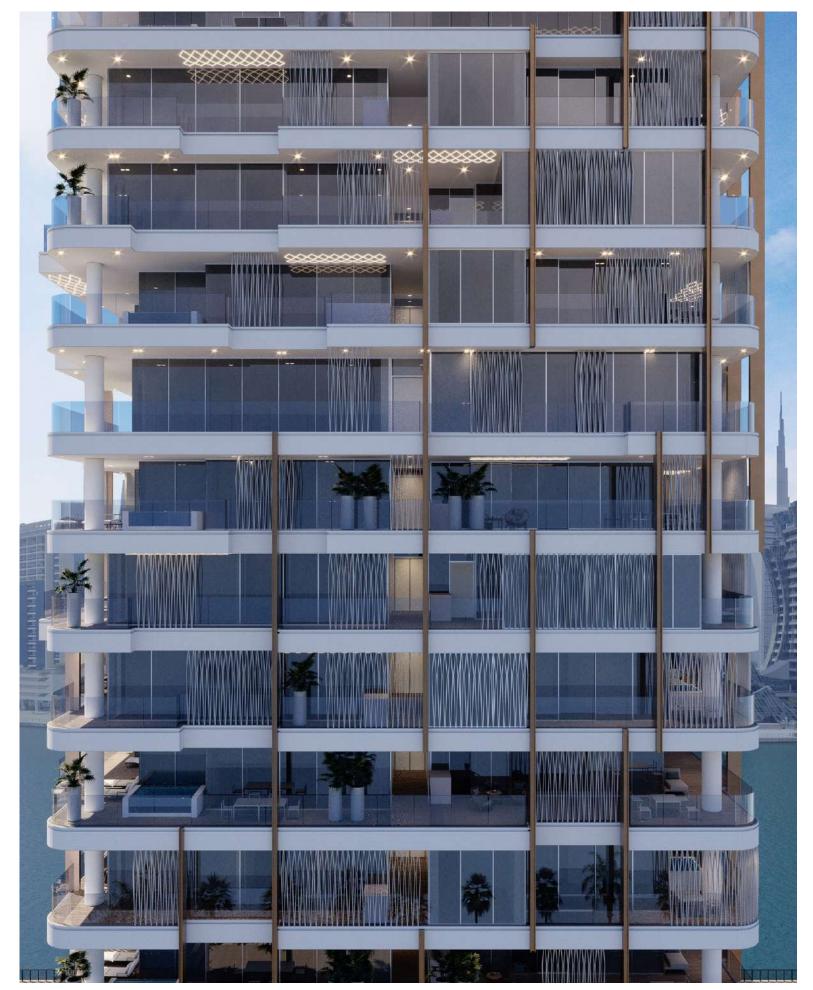

#### AN ICONIC LANDMARK

The Ritz-Carlton Residences Dubai, Business Bay add a new emblematic building to the cityscape of Dubai. Anchored on a podium topped with pools and greenery, the 18-story tower soars majestically into the azure blue of the sky. Its façade is characterized by its vertical bronze louvers, as well as balustrades in a finely crafted metal mesh reminiscent of a transparent fabric.

Almost imperceptible from a distance, the latter give the structure a unique character close-up and help to provide a sense of seclusion to the public areas in each of the 66 apartments. Its diamond-like pattern is echoed on the ceilings of both the entrance canopy and terraces in the form of geometrically arranged recessed lighting grooves. A luminous but lowkey leitmotif that acts as a symbol of the project's subtle splendor.

Each of the bright and spacious apartments is equipped with floor-to-ceiling windows to showcase the dazzling views of the Downtown Dubai skyline.

The interiors have been painstakingly designed to comfort its owners in warm and subtle colour palettes, using soothing tones in the fabrics and decorations.