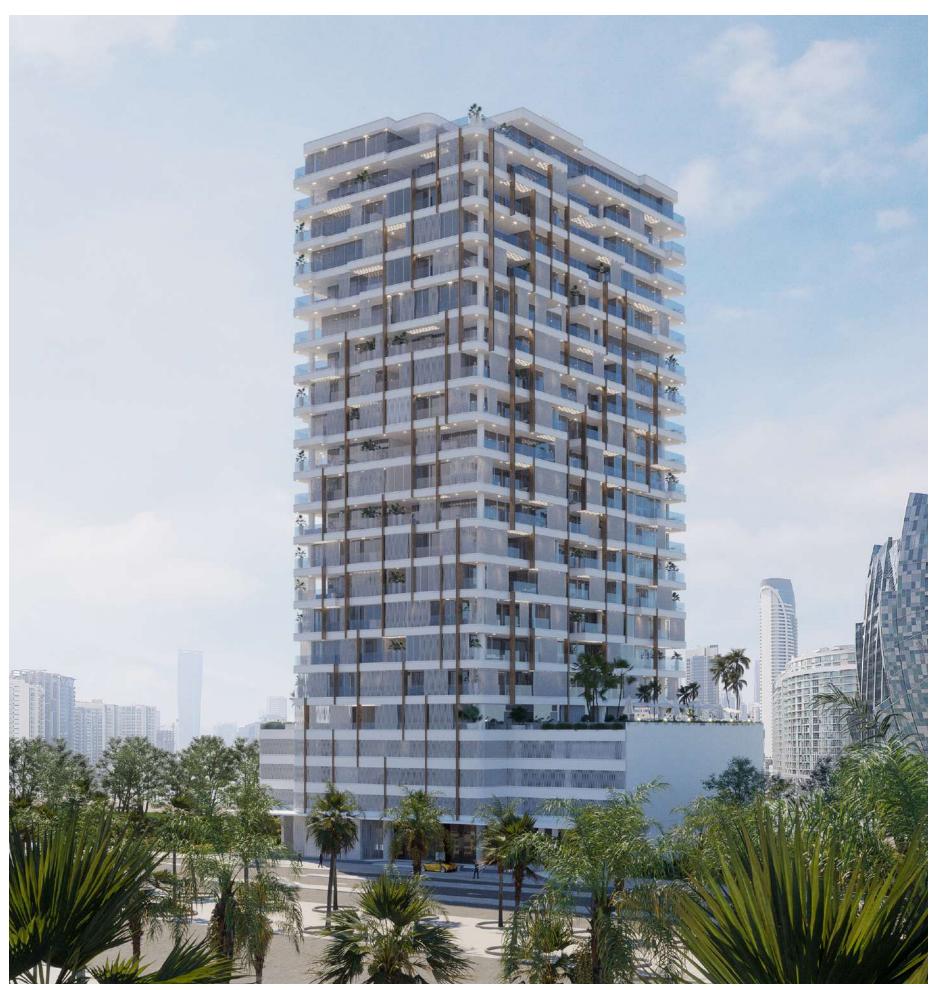

#### AN ICONIC LANDMARK

The Ritz-Carlton Residences Dubai, Business Bay add a new emblematic building to the cityscape of Dubai. Anchored on a podium topped with pools and greenery, the 18-story tower soars majestically into the azure blue of the sky. Its façade is characterized by its vertical bronze louvers, as well as balustrades in a finely crafted metal mesh reminiscent of a transparent fabric.

Almost imperceptible from a distance, the latter give the structure a unique character close-up and help to provide a sense of seclusion to the public areas in each of the 66 apartments. Its diamond-like pattern is echoed on the ceilings of both the entrance canopy and terraces in the form of geometrically arranged recessed lighting grooves. A luminous but lowkey leitmotif that acts as a symbol of the project's subtle splendor.