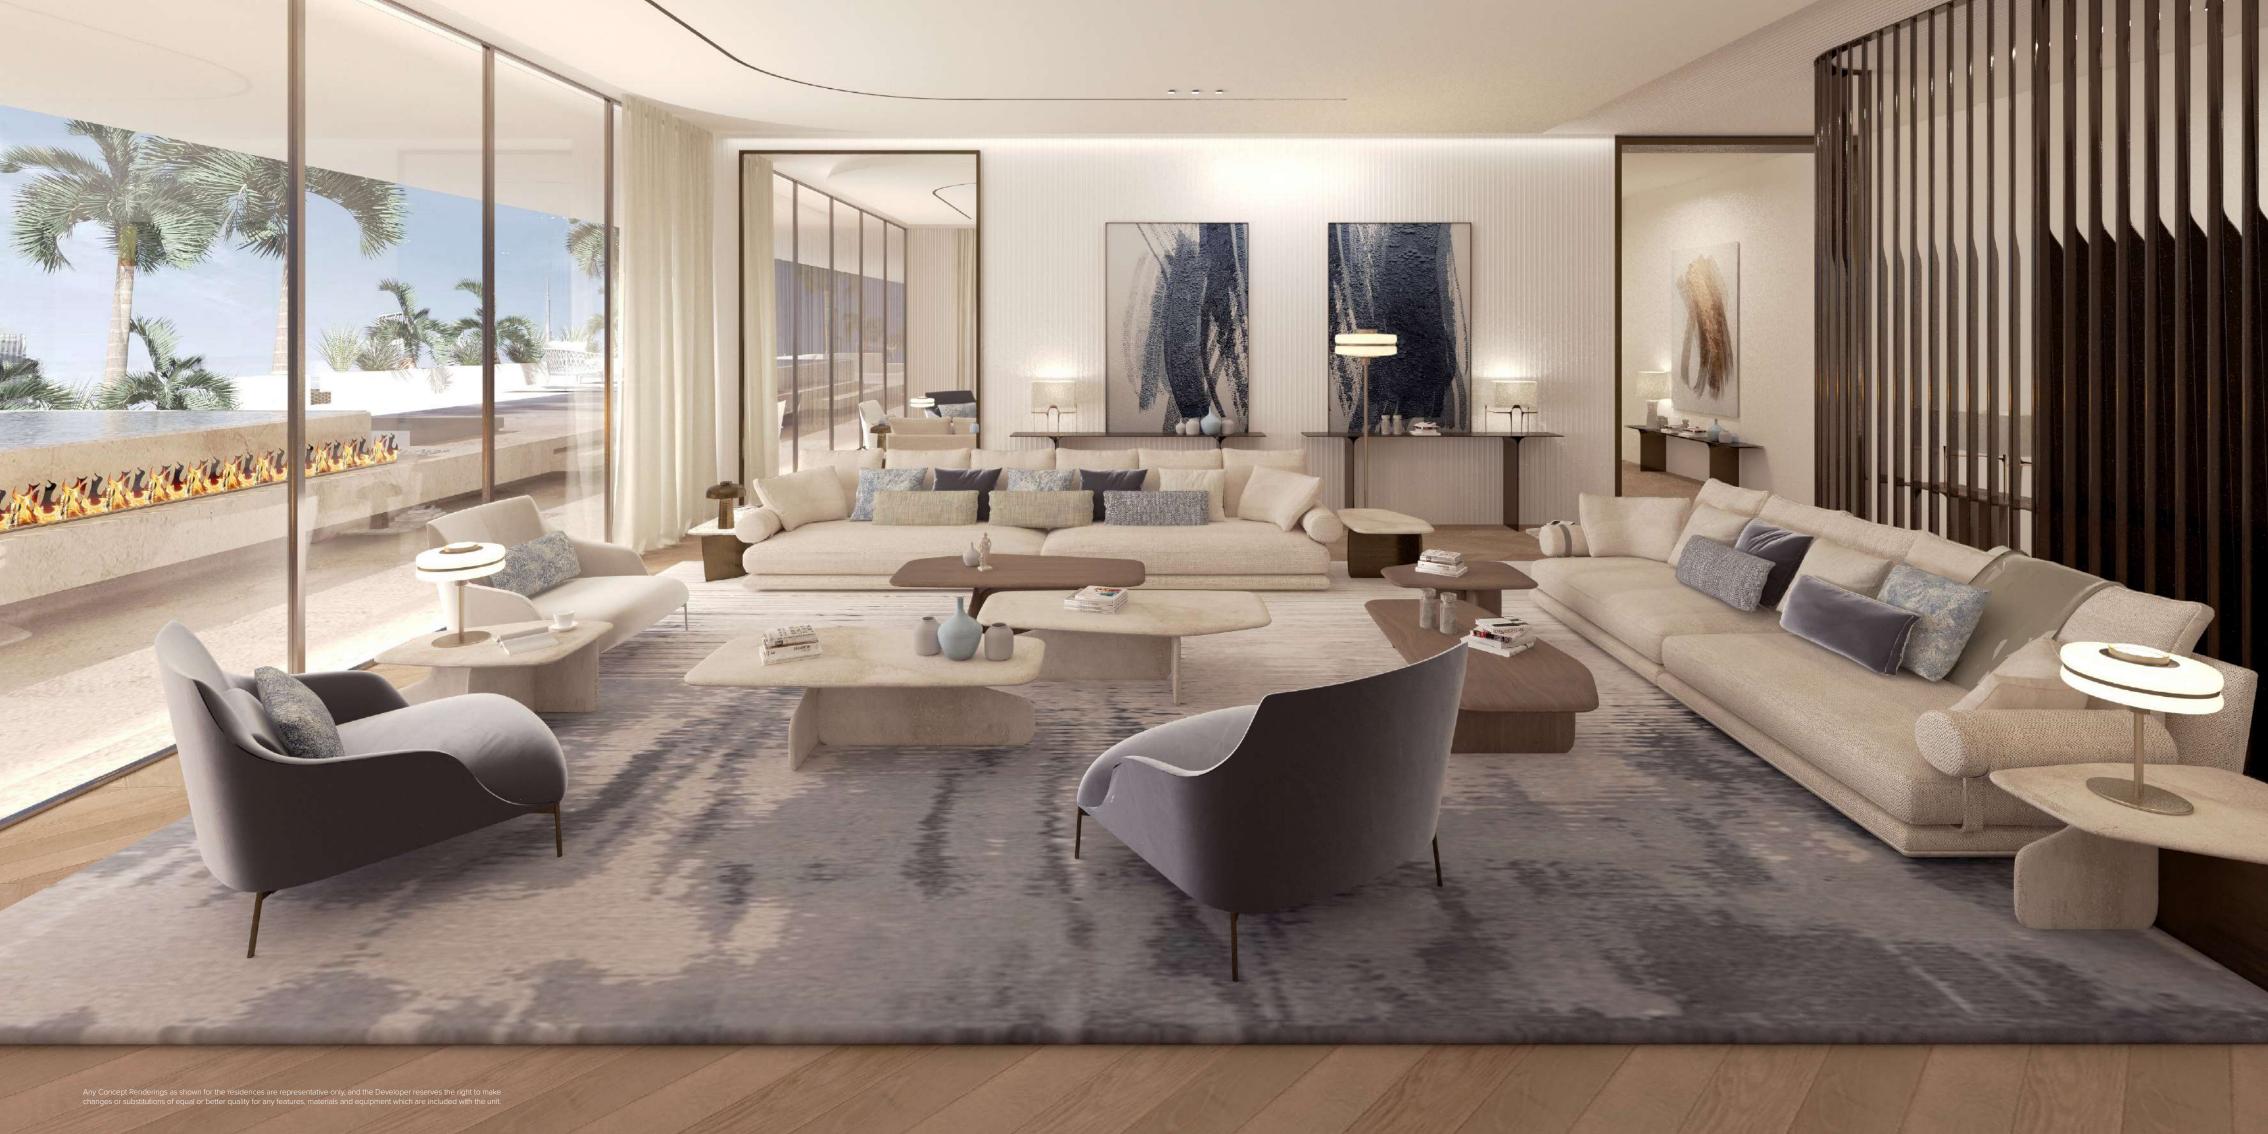

#### INTERIOR DESIGN APPROACH

Timeless modernity are the watchwords for the decoration of The Ritz-Carlton Residences Dubai, Business Bay.

Step inside and urban distractions instantly fade away, replaced by an intimate and cozy environment. The interiors exude luxury, in a gracefully understated fashion. Softness and fluidity are brought by a multitude of gentle, curved forms. The subtle palette is dominated by neutral tones punctuated by touches of Ritz-Carlton's memorable blue, paired with a meticulous attention to detail and a dedication to craftsmanship, as witnessed by the numerous bespoke elements throughout.

Fine materials abound. Tactile surfaces, flawless finishes and a quest for quality are key. Welcome to a world of tranquility, a haven of unparalleled well-being.

 $^{34}$ 

Any Concept Renderings as shown for the residences are representative only, and the Developer reserves the right to make changes or substitutions of equal or better quality for any features, materials and equipment which are included with the unit.

#### STEP INSIDE

The interiors of The Residences represent a path of visual and sensory discovery. The opulent tone is set from the start by the generously proportioned lobby lounge, centered around an imposing and inviting hearth, flanked by graceful concave screens clad in precious white shagreen.

Up above, a monumental crystal chandelier hangs like an articulated jewel from the lofty ceiling, illuminating the sculptural furniture below, which offers the promise of comfort with its curvilinear forms.

The setting is completed by a spectacular artistic intervention—a sculpted brushed-walnut wall that denotes a strong sense of place. This is a world in which art and well-being are inescapably intertwined.