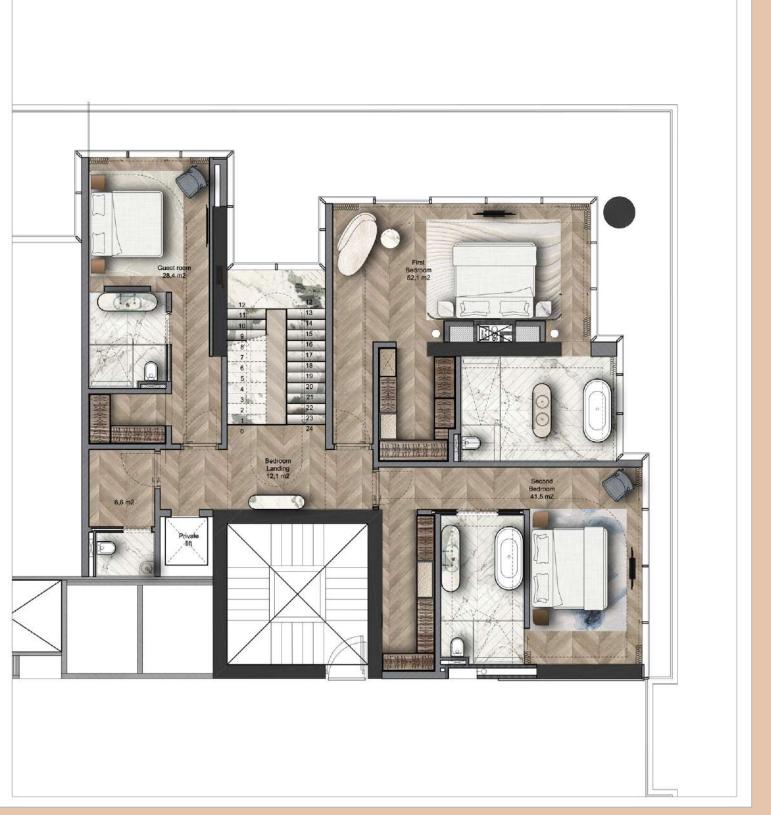

#### THE RESIDENCES

Every residence is beautifully designed to match your lifestyle.

The well-thought-out layouts will utilise the space for you and your family's ease. All the fittings and furnishings are of the finest quality and exude a polished style.

Each of the bright and spacious apartments is equipped with floor-to-ceiling windows to showcase the dazzling views of the Downtown Dubai skyline.

The interiors have been painstakingly designed to comfort its owners in warm and subtle colour palettes, using soothing tones in the fabrics and decorations.

All residences will come fully furnished offering a turn-key, and convenient lifestyle with natural materials throughout; oak flooring in the living rooms, marble in the custom designed kitchens and bathrooms, and expansive decks for all residences with private plunge pools\*

With state-of-the-art amenities and unrivalled service levels, these 66 beautifully appointed and fully furnished residences offer an exclusive retreat, in The Perfect Location.

Uniquely designed and offering generous accommodations, this limited collection of residences comprise:

One Bedroom (13 Residences)

Two Bedroom (26 Residences)

Three Bedroom (24 Residences)

Three Bedroom Penthouse (2 Grand Residences)

Four Bedroom Villa