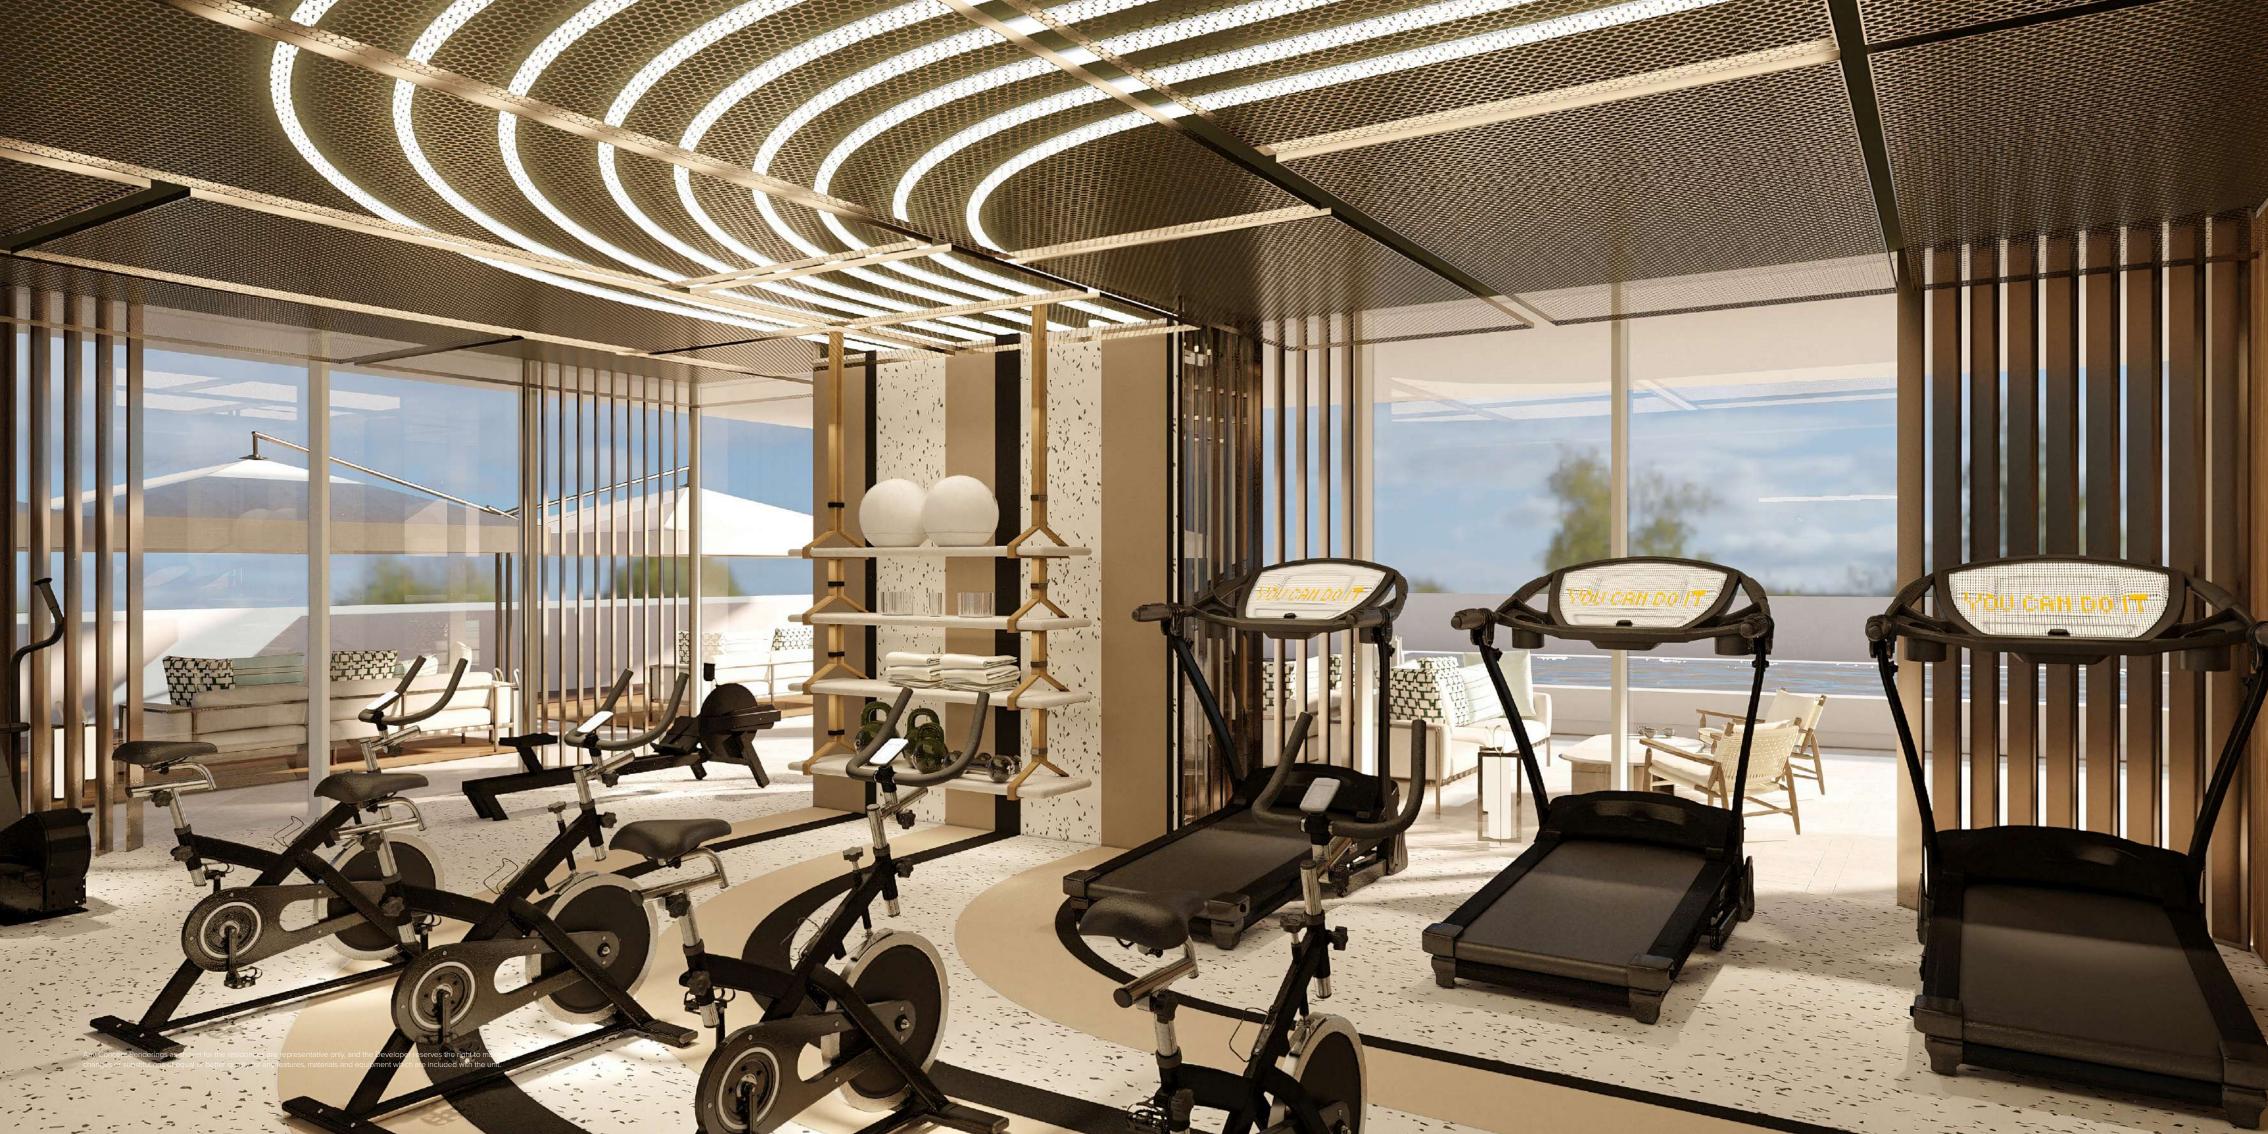

#### AMENITIES

The Ritz-Carlton Residences, Dubai, Business Bay are are not simply a home.

They also offer a host of exclusive lifestyle experiences.

Part of the podium rooftop is devoted to an outdoor relaxation area with a custom bar for entertaining, a teak deck, a partially sunken pool with water constantly overflowing its textured limestone walls, and a firepit running along one of its edges.

#### AMENITIES:

State-of-the-Art Gym

Bespoke Signature Spa

Library

Meeting Room

Expansive Lounge Area

Cigar Room

Uniformed Doormen