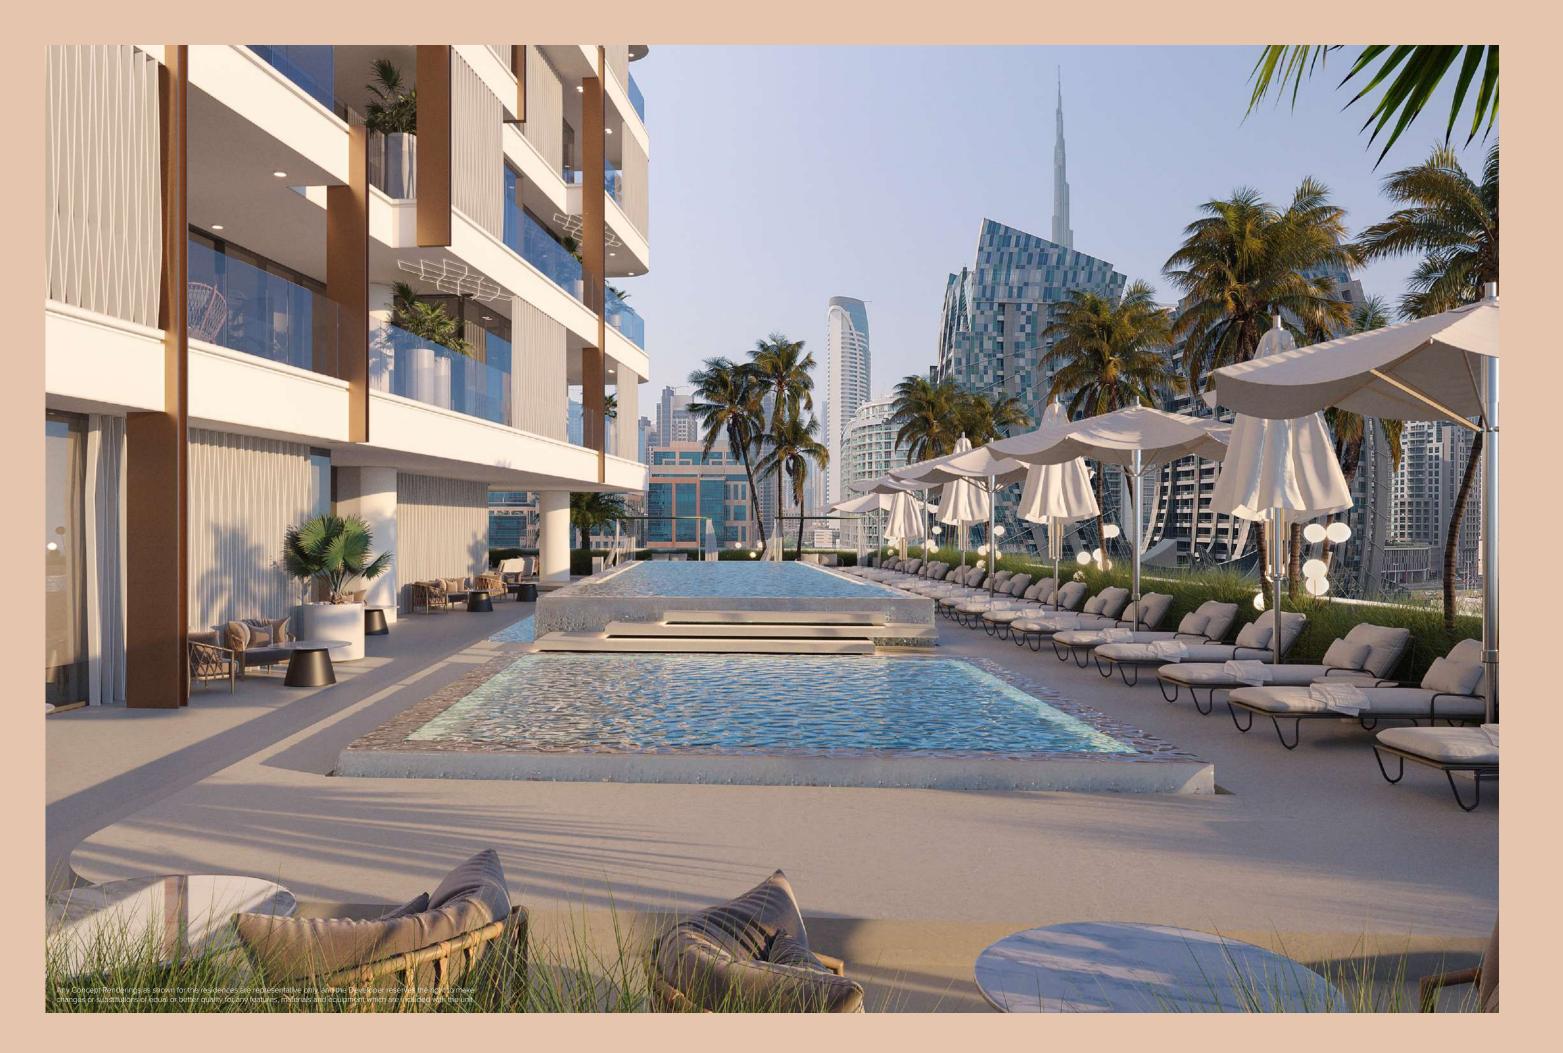

#### AMENITIES

The Ritz-Carlton Residences, Dubai, Business Bay are are not simply a home.

They also offer a host of exclusive lifestyle experiences.

Part of the podium rooftop is devoted to an outdoor relaxation area with a custom bar for entertaining, a teak deck, a partially sunken pool with water constantly overflowing its textured limestone walls, and a firepit running along one of its edges.

#### AN ICONIC LANDMARK

The Ritz-Carlton Residences Dubai, Business Bay add a new emblematic building to the cityscape of Dubai. Anchored on a podium topped with pools and greenery, the 18-story tower soars majestically into the azure blue of the sky. Its façade is characterized by its vertical bronze louvers, as well as balustrades in a finely crafted metal mesh reminiscent of a transparent fabric.