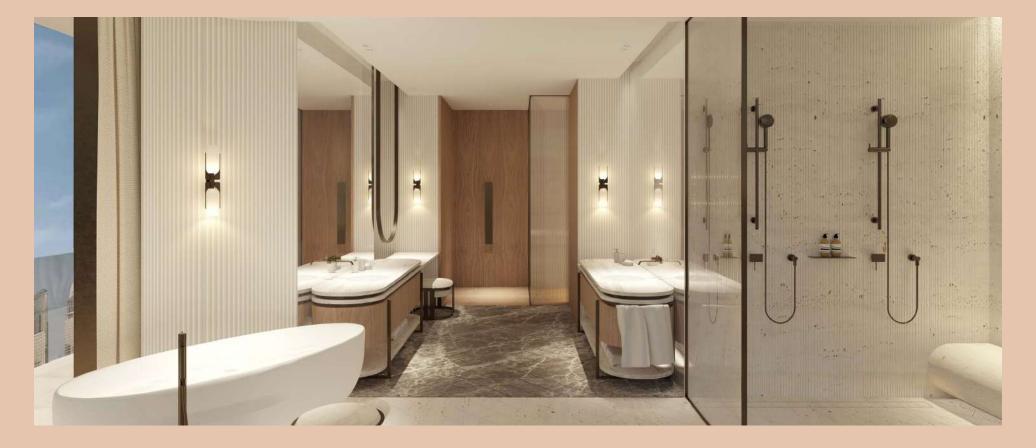

The material palette, meanwhile, is typified by its unassailable quality and its delicate textural effects. Kitchen cabinetry comes in marble stone, the bathroom floors are chevron-patterned travertino osso, and bronze inserts act as framing devices for walls and mirrors. One thing they all have in common is their matte finish, which brings exquisite refinement to the whole.