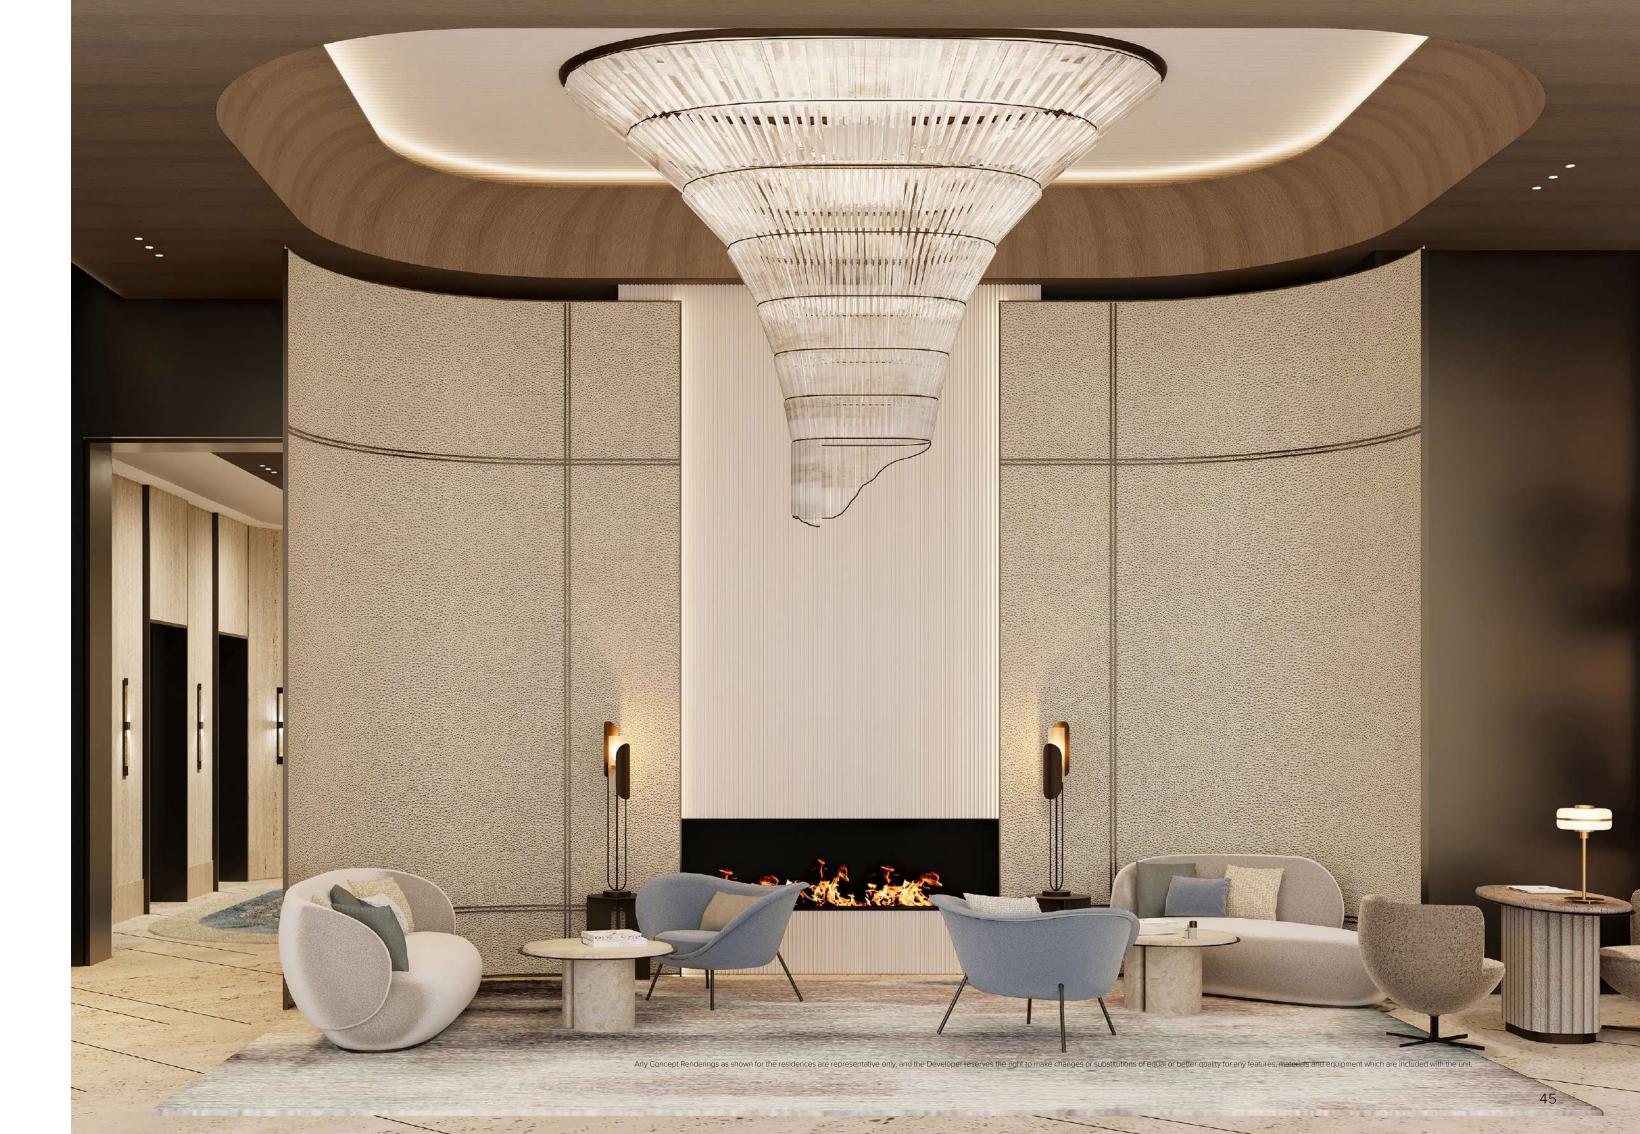

#### STEP INSIDE

The interiors of The Residences represent a path of visual and sensory discovery. The opulent tone is set from the start by the generously proportioned lobby lounge, centered around an imposing and inviting hearth, flanked by graceful concave screens clad in precious white shagreen.

Up above, a monumental crystal chandelier hangs like an articulated jewel from the lofty ceiling, illuminating the sculptural furniture below, which offers the promise of comfort with its curvilinear forms.

The setting is completed by a spectacular artistic intervention—a sculpted brushed-walnut wall that denotes a strong sense of place. This is a world in which art and well-being are inescapably intertwined.