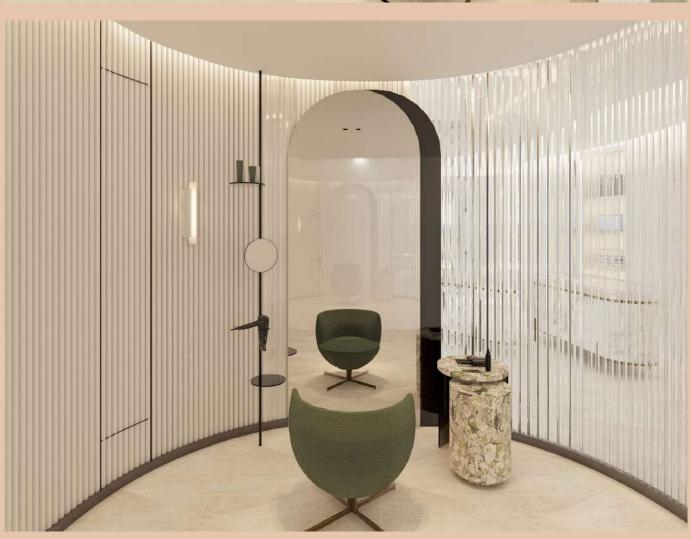

#### AN ICONIC LANDMARK

The Ritz-Carlton Residences Dubai, Business Bay add a new emblematic building to the cityscape of Dubai. Anchored on a podium topped with pools and greenery, the 18-story tower soars majestically into the azure blue of the sky. Its façade is characterized by its vertical bronze louvers, as well as balustrades in a finely crafted metal mesh reminiscent of a transparent fabric.

Almost imperceptible from a distance, the latter give the structure a unique character close-up and help to provide a sense of seclusion to the public areas in each of the 66 apartments. Its diamond-like pattern is echoed on the ceilings of both the entrance canopy and terraces in the form of geometrically arranged recessed lighting grooves. A luminous but lowkey leitmotif that acts as a symbol of the project's subtle splendor.

#### STEP INSIDE

The interiors of The Residences represent a path of visual and sensory discovery. The opulent tone is set from the start by the generously proportioned lobby lounge, centered around an imposing and inviting hearth, flanked by graceful concave screens clad in precious white shagreen.

Up above, a monumental crystal chandelier hangs like an articulated jewel from the lofty ceiling, illuminating the sculptural furniture below, which offers the promise of comfort with its curvilinear forms.

The setting is completed by a spectacular artistic intervention—a sculpted brushed-walnut wall that denotes a strong sense of place. This is a world in which art and well-being are inescapably intertwined.