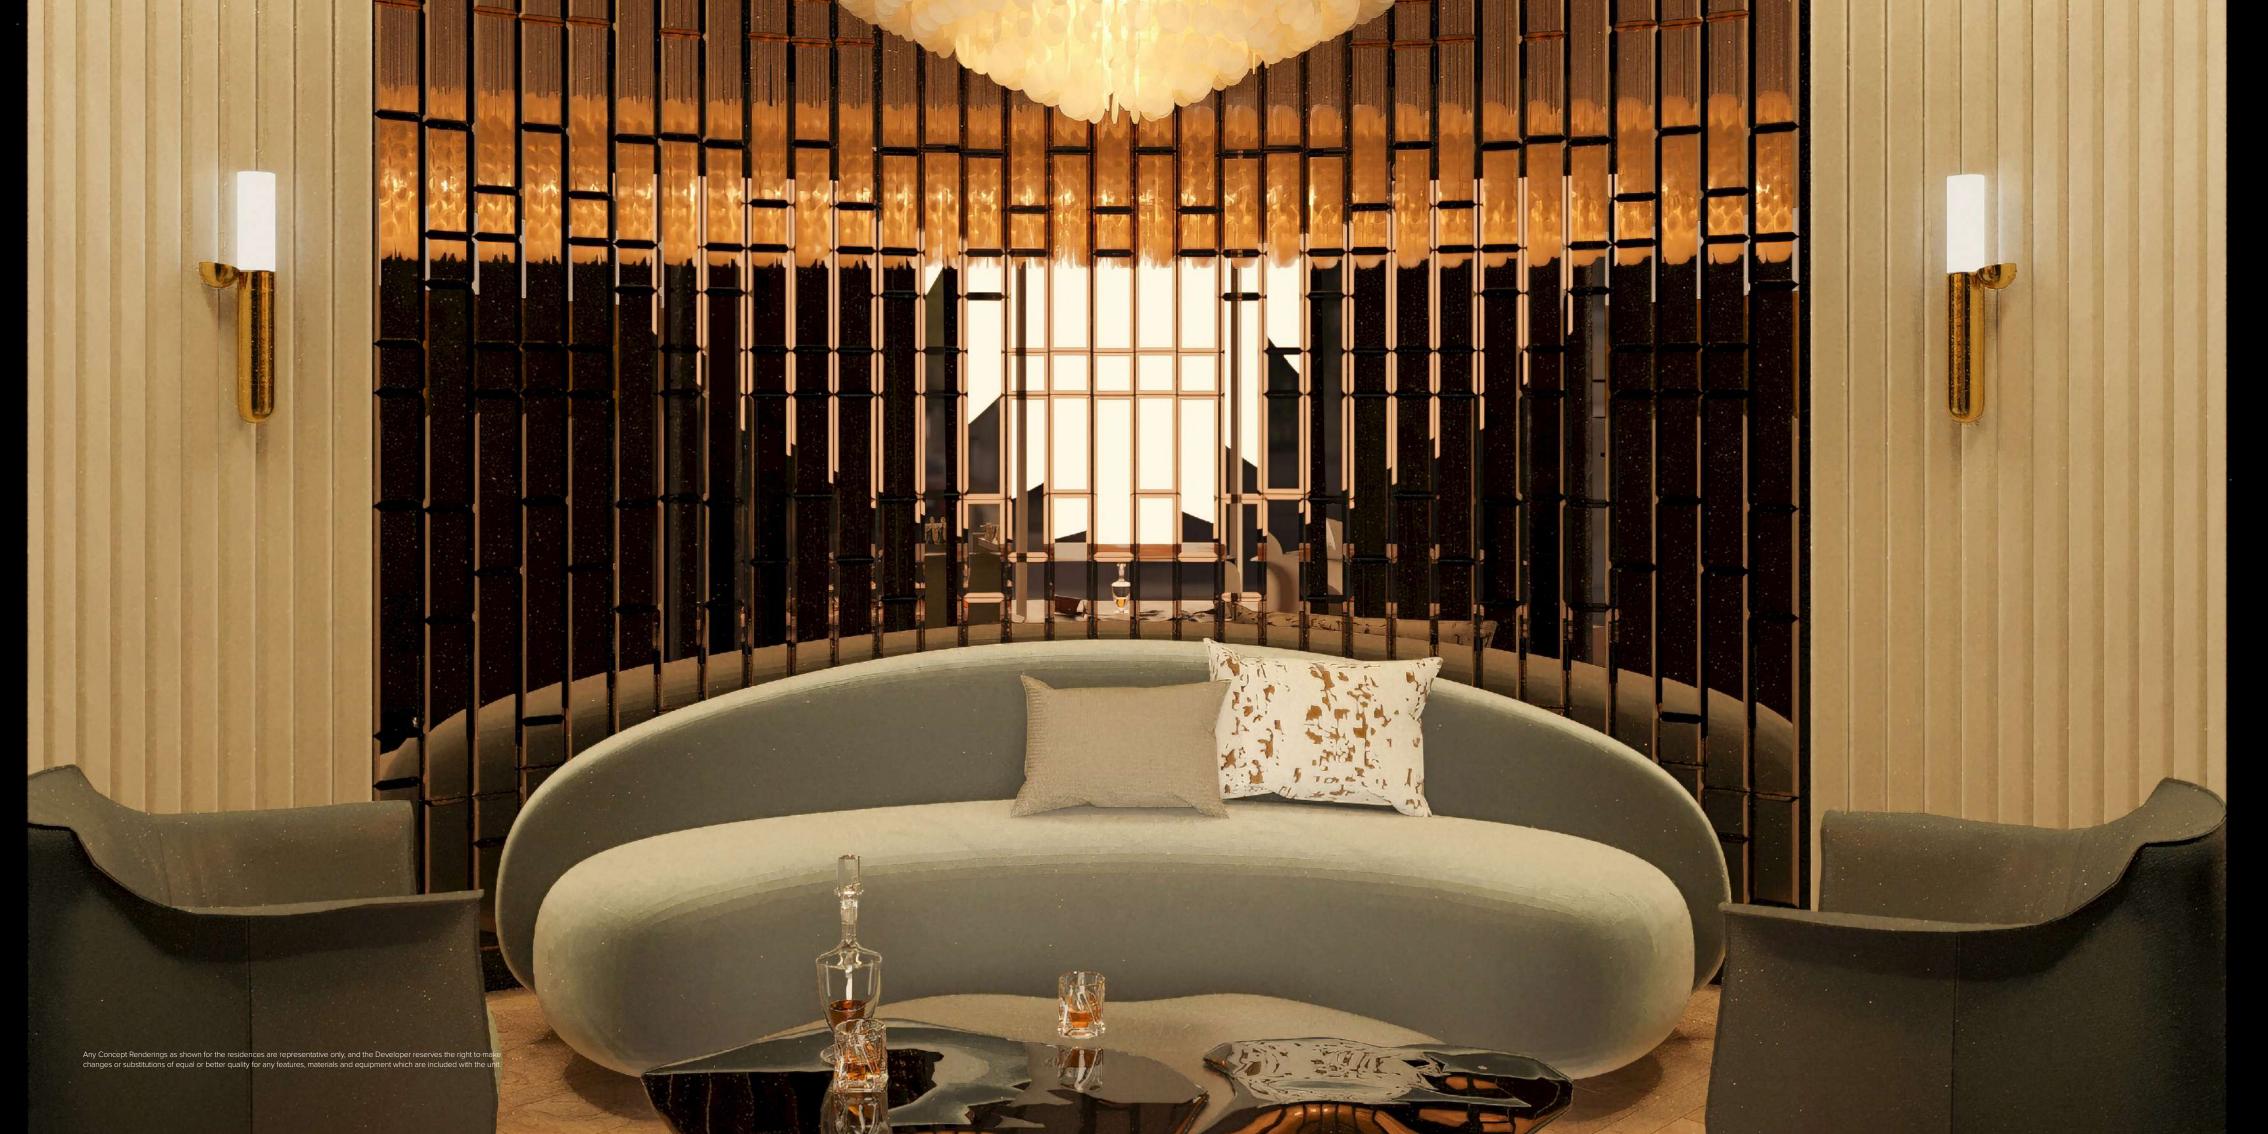

Inside, each amenity bears a strong stylistic stamp.

The gradated oak walls of hushed cigar room are burnt black and crackled at the bottom. The media center's studious elegance is redolent of an art library, while the light and breezy spa features ribbed walls, smoked mirrors and a treatment room set with a slab of expressively grained marble.