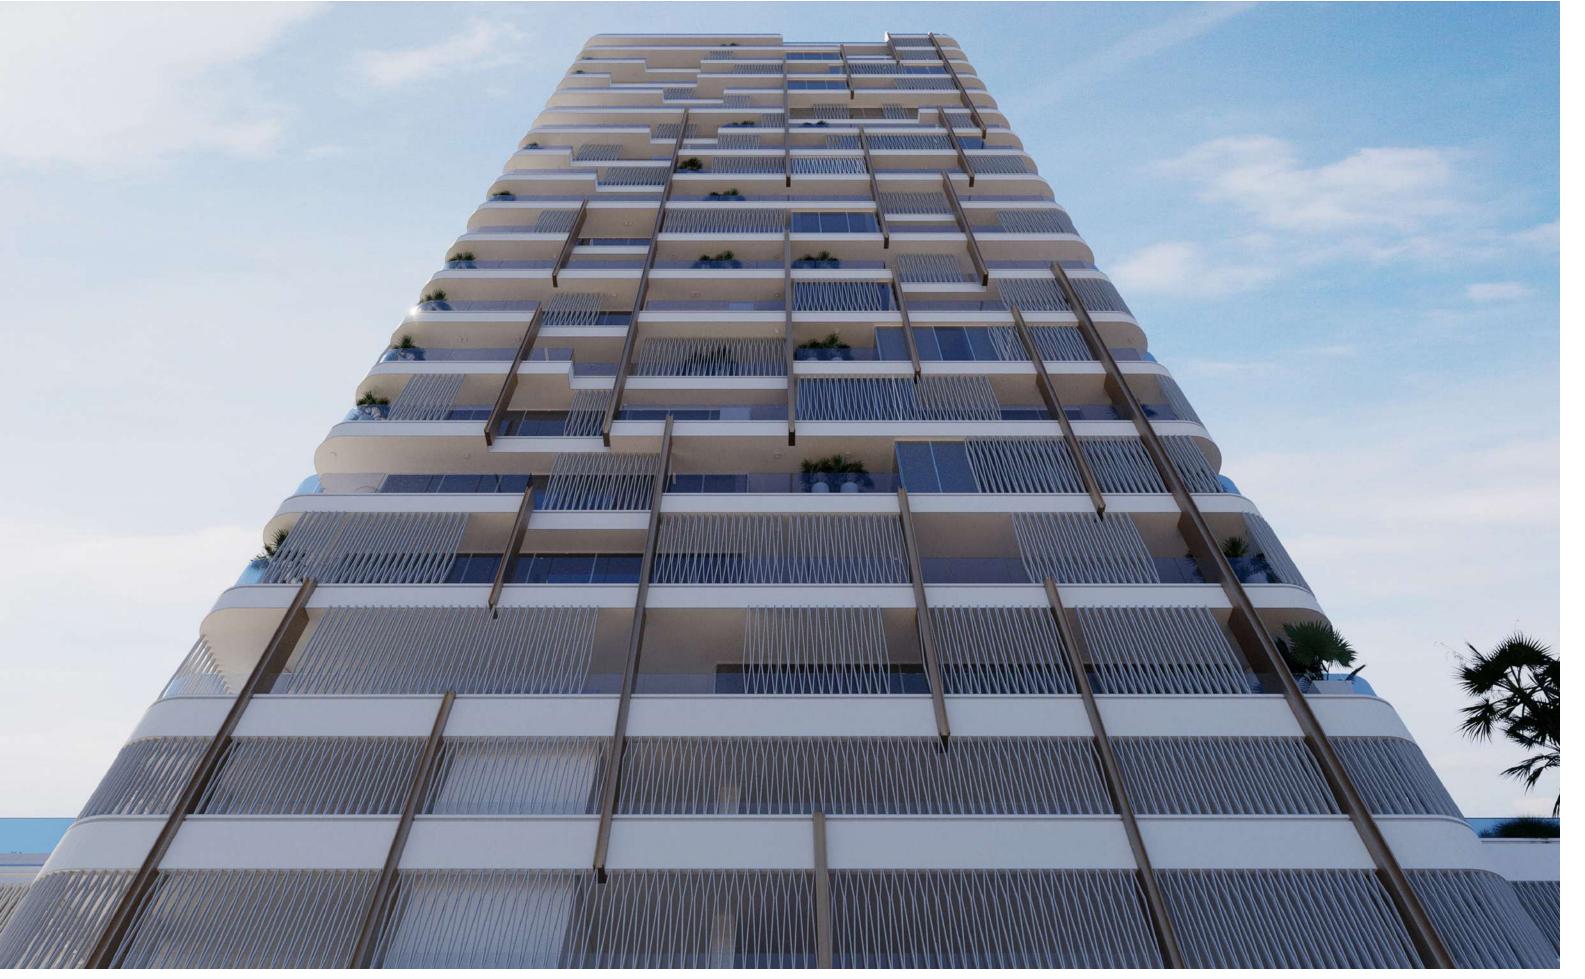

#### AN ICONIC LANDMARK

The Ritz-Carlton Residences Dubai, Business Bay add a new emblematic building to the cityscape of Dubai. Anchored on a podium topped with pools and greenery, the 18-story tower soars majestically into the azure blue of the sky. Its façade is characterized by its vertical bronze louvers, as well as balustrades in a finely crafted metal mesh reminiscent of a transparent fabric.

Almost imperceptible from a distance, the latter give the structure a unique character close-up and help to provide a sense of seclusion to the public areas in each of the 66 apartments. Its diamond-like pattern is echoed on the ceilings of both the entrance canopy and terraces in the form of geometrically arranged recessed lighting grooves. A luminous but lowkey leitmotif that acts as a symbol of the project's subtle splendor.