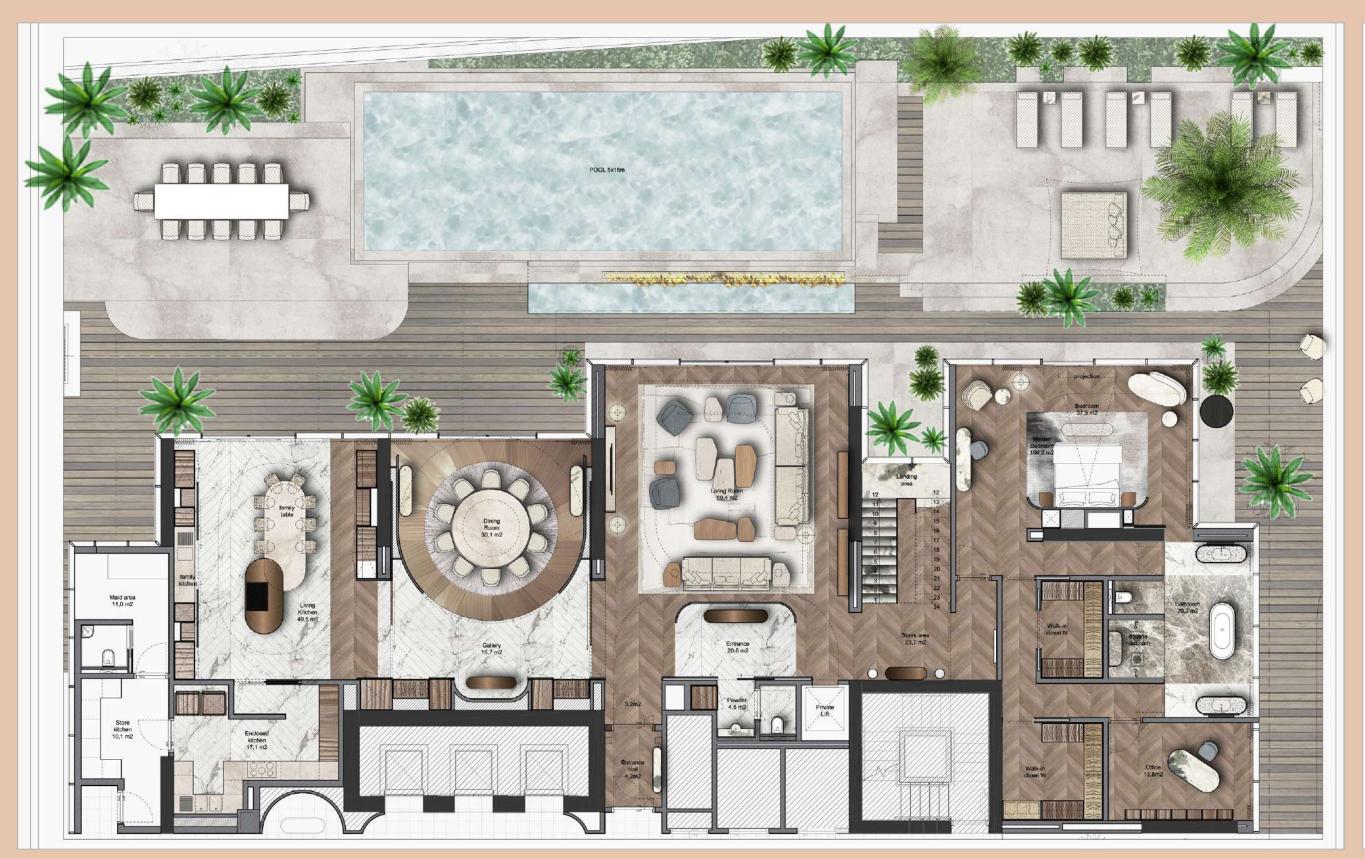

#### THE RESIDENCES

Every residence is beautifully designed to match your lifestyle.

The well-thought-out layouts will utilise the space for you and your family's ease. All the fittings and furnishings are of the finest quality and exude a polished style.

Each of the bright and spacious apartments is equipped with floor-to-ceiling windows to showcase the dazzling views of the Downtown Dubai skyline.

The interiors have been painstakingly designed to comfort its owners in warm and subtle colour palettes, using soothing tones in the fabrics and decorations.

All residences will come fully furnished offering a turn-key, and convenient lifestyle with natural materials throughout; oak flooring in the living rooms, marble in the custom designed kitchens and bathrooms, and expansive decks for all residences with private plunge pools\*

With state-of-the-art amenities and unrivalled service levels, these 66 beautifully appointed and fully furnished residences offer an exclusive retreat, in The Perfect Location.

Uniquely designed and offering generous accommodations, this limited collection of residences comprise:

One Bedroom (13 Residences)

Two Bedroom (26 Residences)

Three Bedroom (24 Residences)

Three Bedroom Penthouse (2 Grand Residences)

Four Bedroom Villa

#### AMENITIES

The Ritz-Carlton Residences, Dubai, Business Bay are are not simply a home.

They also offer a host of exclusive lifestyle experiences.

Part of the podium rooftop is devoted to an outdoor relaxation area with a custom bar for entertaining, a teak deck, a partially sunken pool with water constantly overflowing its textured limestone walls, and a firepit running along one of its edges.