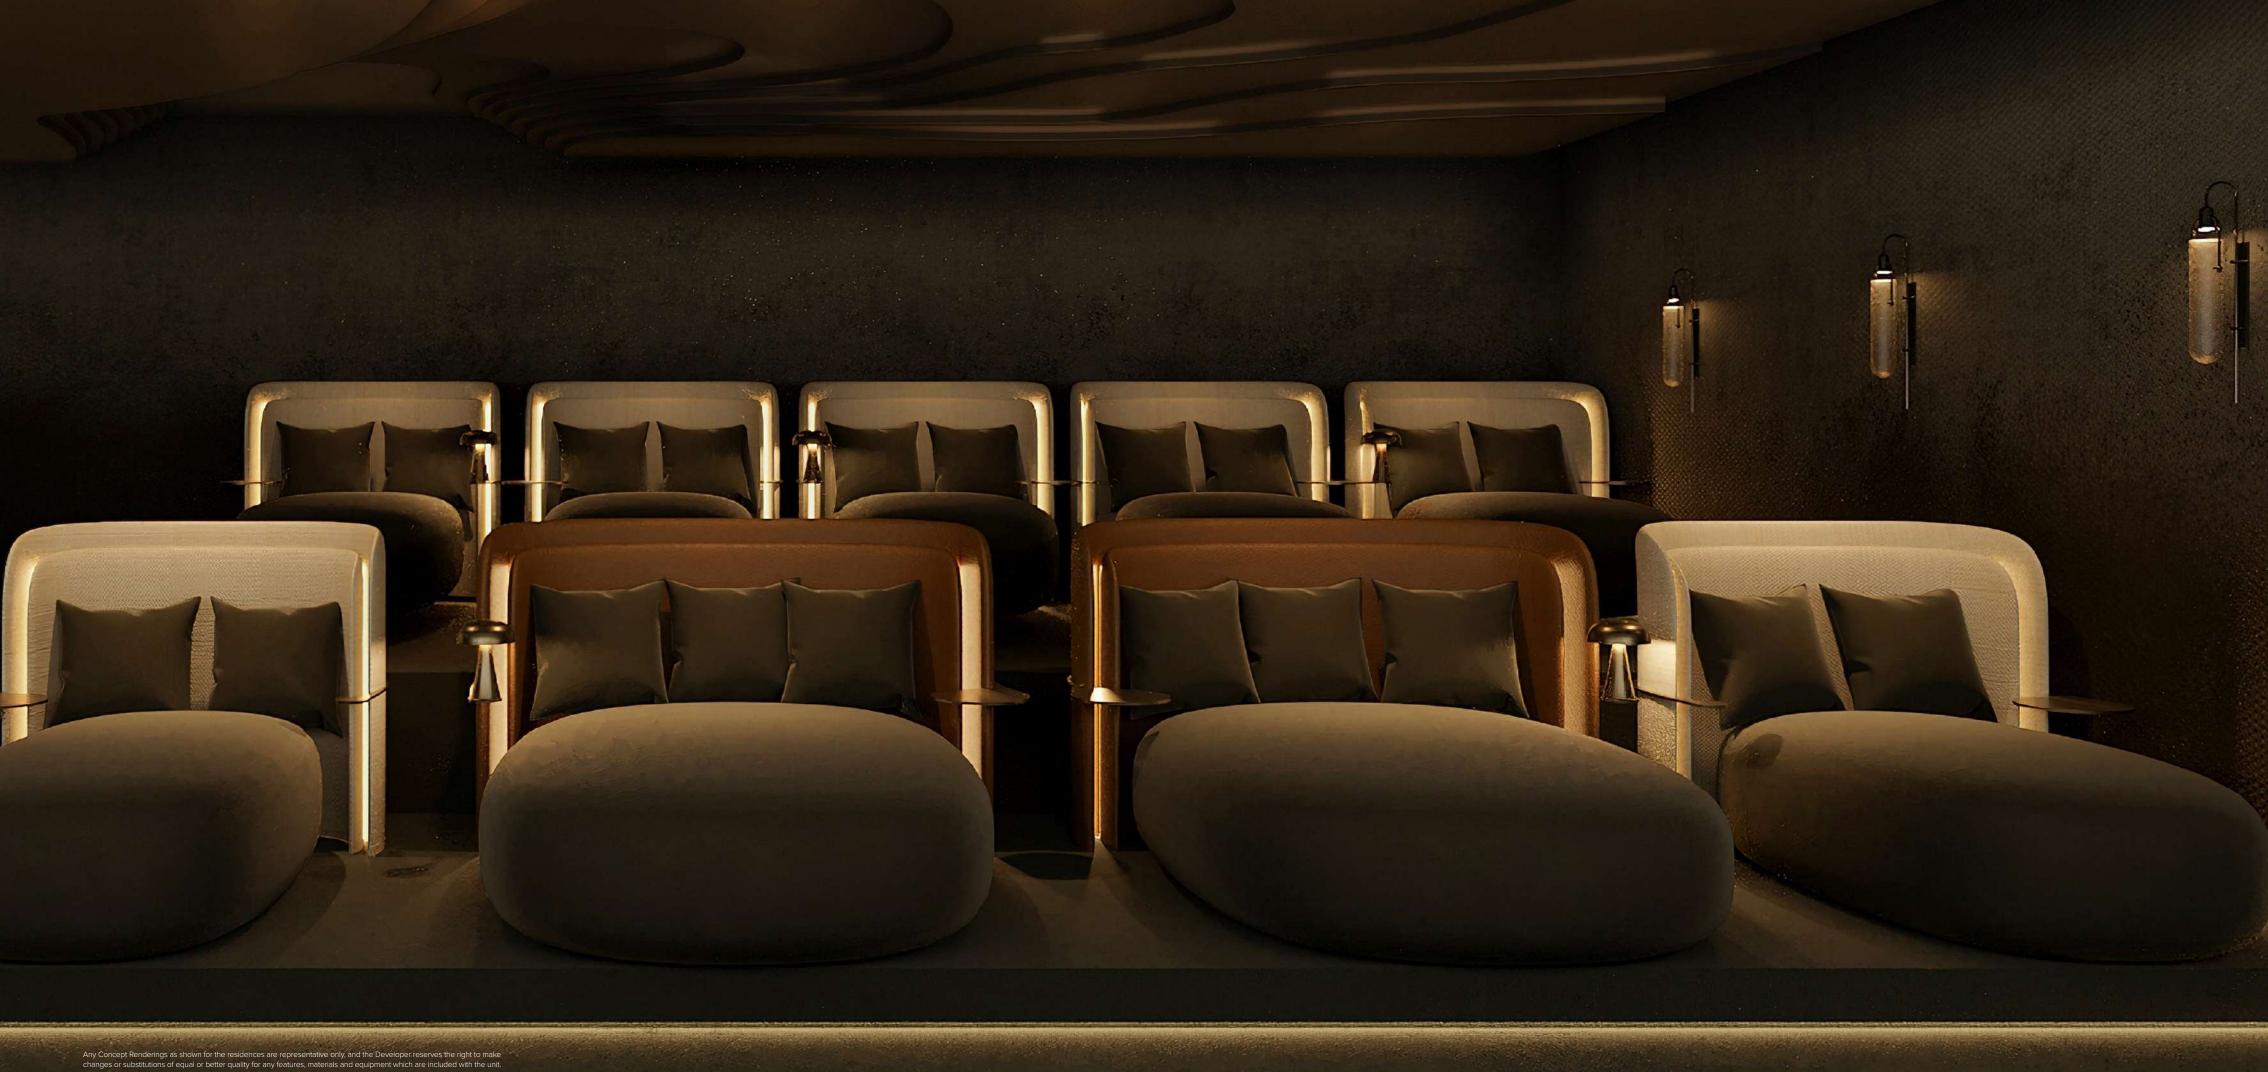

The ultimate indulgence can be enjoyed not only there, but also in the ultra-luxurious 12-seater cinema with its enveloping velvet and leather-clad daybeds, muted gray-green palette and ceiling sculpted with a sinuous relief motif inspired by the shape of dunes.