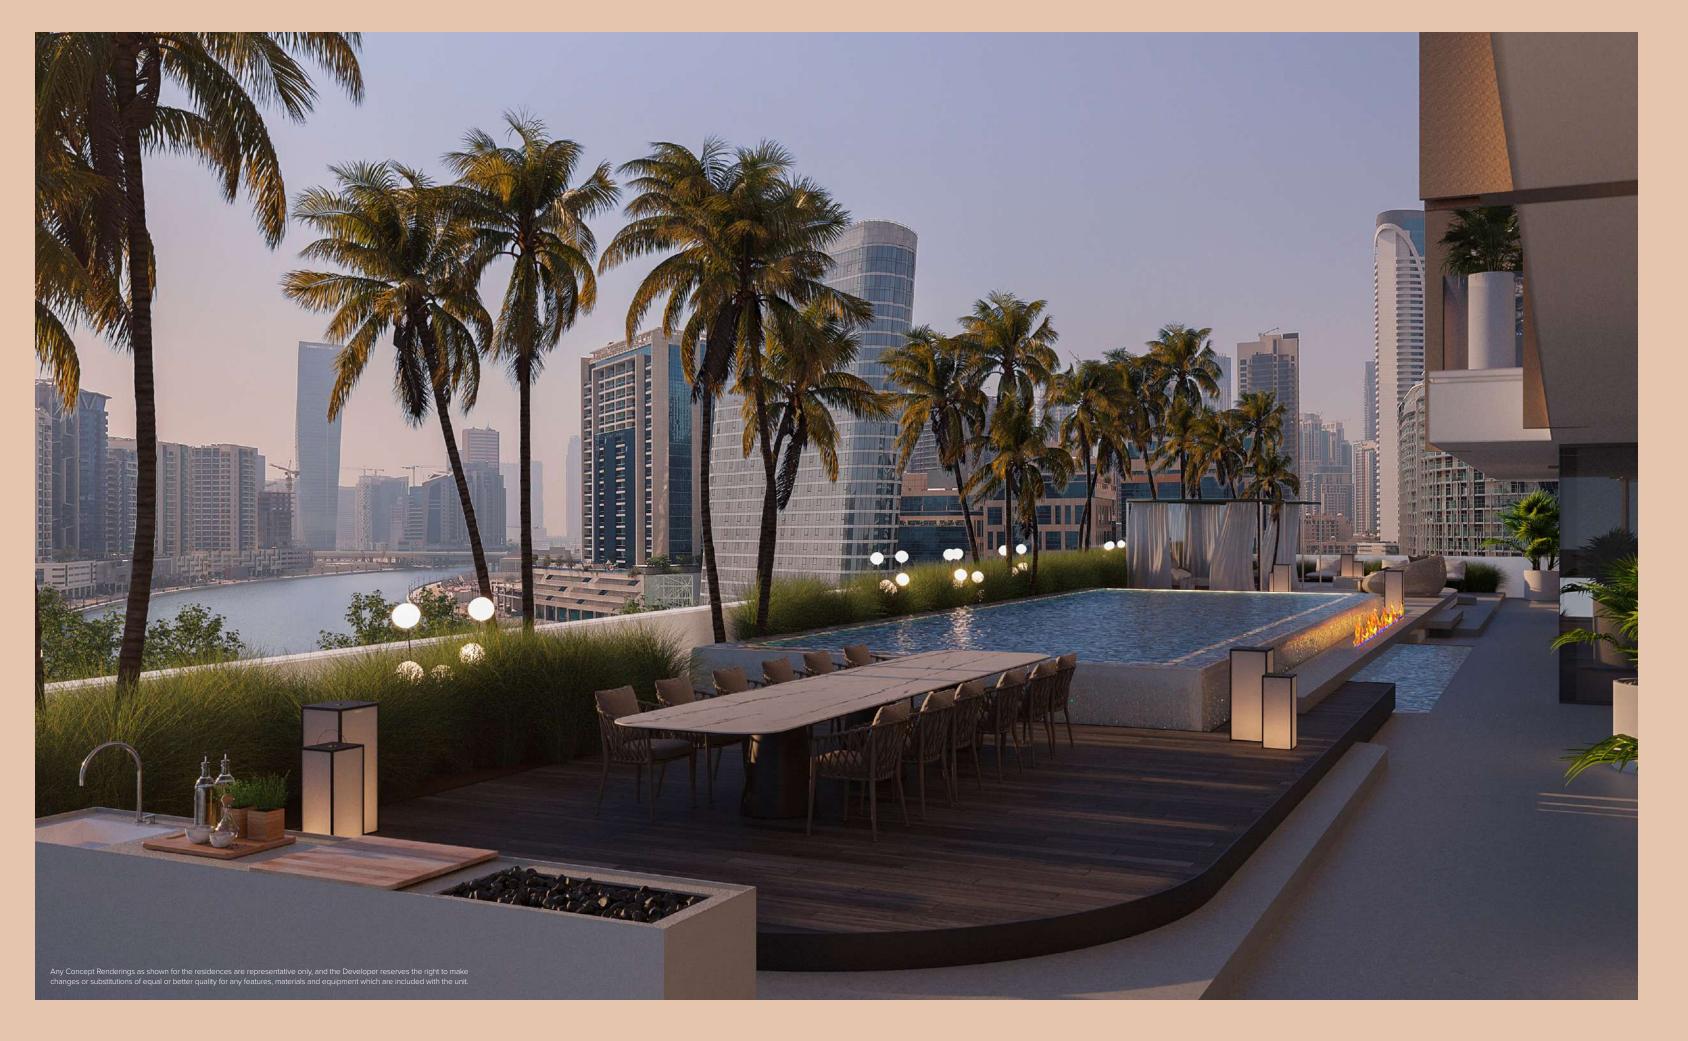

#### AMENITIES

The Ritz-Carlton Residences, Dubai, Business Bay are are not simply a home.

They also offer a host of exclusive lifestyle experiences.

Part of the podium rooftop is devoted to an outdoor relaxation area with a custom bar for entertaining, a teak deck, a partially sunken pool with water constantly overflowing its textured limestone walls, and a firepit running along one of its edges.

Inside, each amenity bears a strong stylistic stamp.

The gradated oak walls of hushed cigar room are burnt black and crackled at the bottom. The media center's studious elegance is redolent of an art library, while the light and breezy spa features ribbed walls, smoked mirrors and a treatment room set with a slab of expressively grained marble.

The ultimate indulgence can be enjoyed not only there, but also in the ultra-luxurious 12-seater cinema with its enveloping velvet and leather-clad daybeds, muted gray-green palette and ceiling sculpted with a sinuous relief motif inspired by the shape of dunes.