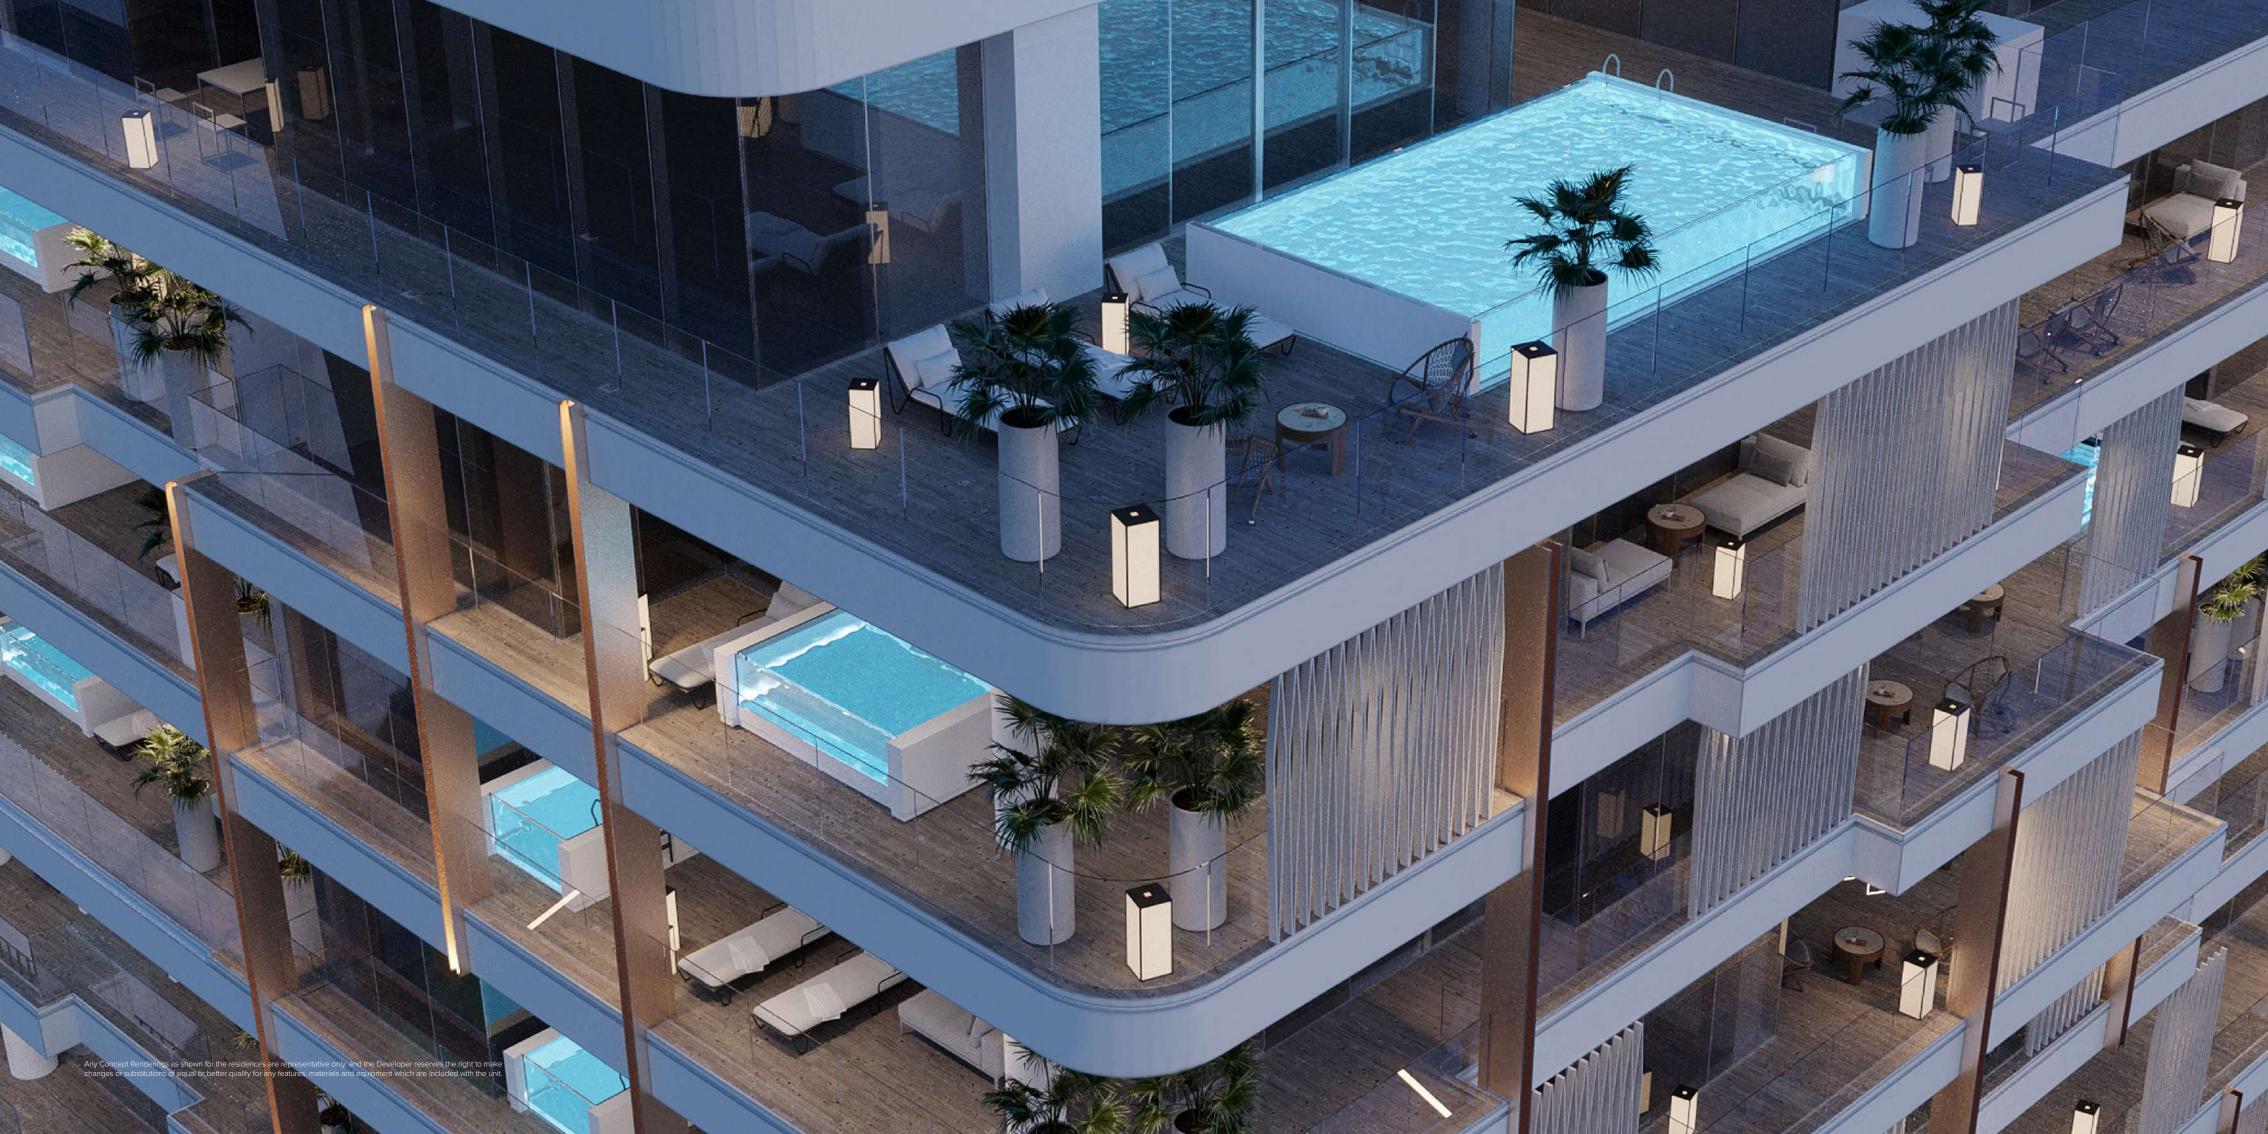

#### AN ICONIC LANDMARK

The Ritz-Carlton Residences Dubai, Business Bay add a new emblematic building to the cityscape of Dubai. Anchored on a podium topped with pools and greenery, the 18-story tower soars majestically into the azure blue of the sky. Its façade is characterized by its vertical bronze louvers, as well as balustrades in a finely crafted metal mesh reminiscent of a transparent fabric.

Almost imperceptible from a distance, the latter give the structure a unique character close-up and help to provide a sense of seclusion to the public areas in each of the 66 apartments. Its diamond-like pattern is echoed on the ceilings of both the entrance canopy and terraces in the form of geometrically arranged recessed lighting grooves. A luminous but lowkey leitmotif that acts as a symbol of the project's subtle splendor.

#### AMENITIES

The Ritz-Carlton Residences, Dubai, Business Bay are are not simply a home.

They also offer a host of exclusive lifestyle experiences.

Part of the podium rooftop is devoted to an outdoor relaxation area with a custom bar for entertaining, a teak deck, a partially sunken pool with water constantly overflowing its textured limestone walls, and a firepit running along one of its edges.

All residences will come fully furnished offering a turn-key, and convenient lifestyle with natural materials throughout; oak flooring in the living rooms, marble in the custom designed kitchens and bathrooms, and expansive decks for all residences with private plunge pools\*