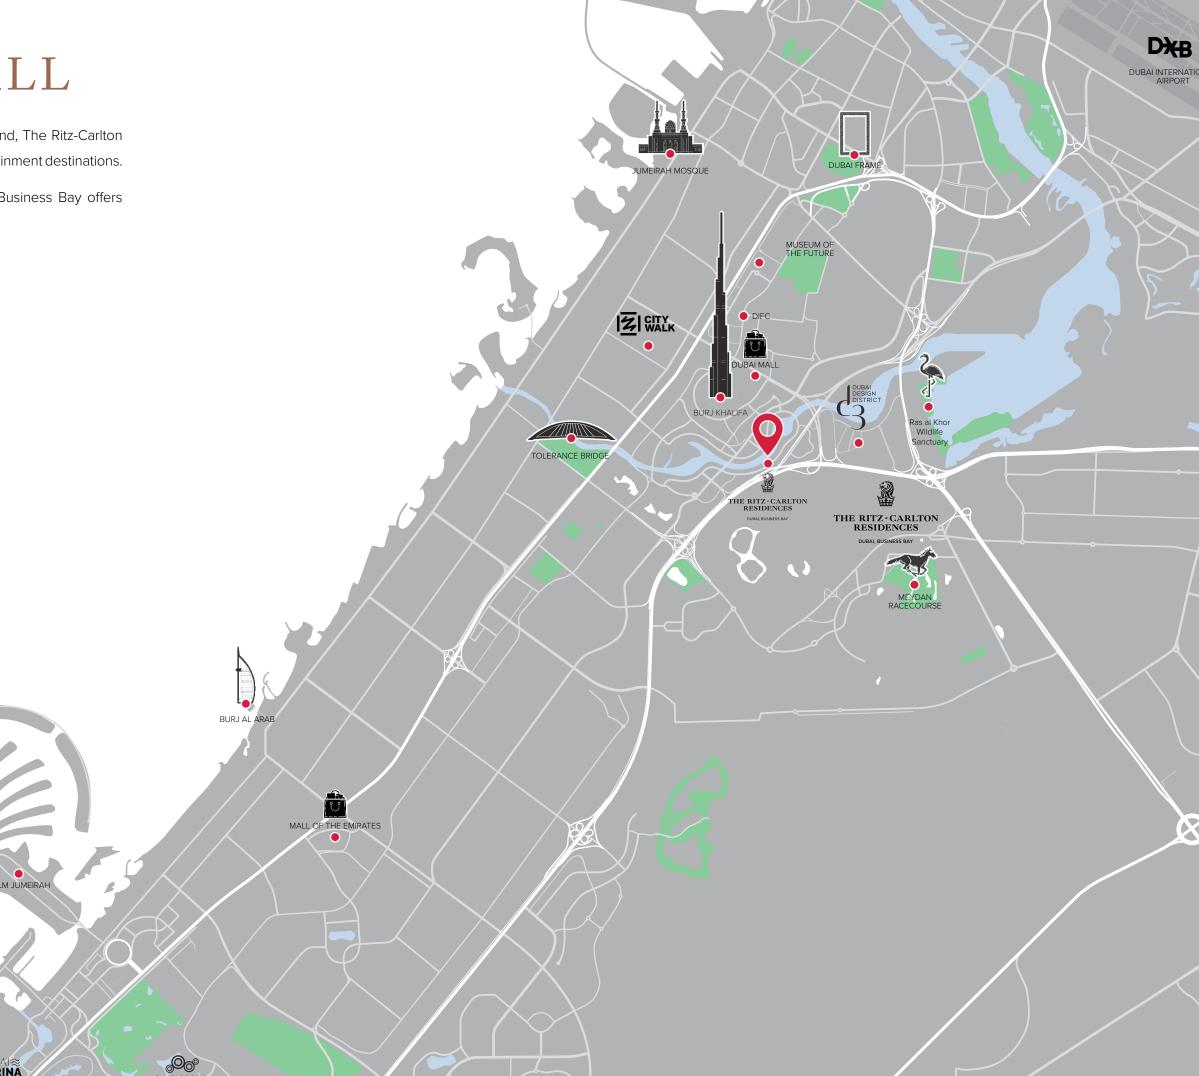

#### AT THE HEART OF IT ALL

Rising high above flourishing vistas with the iconic skyline of Downtown Dubai on the horizon beyond, The Ritz-Carlton Residences, Dubai, Business Bay, puts you within minutes from the city's finest leisure, dining and entertainment destinations.

Located along the Dubai Water Canal, one of Dubai's most popular and exciting young districts, Business Bay offers residents a true sense of modern living.

Close to all that matters yet miles away from the ordinary, The Residences will enjoy proximity to:

| • DESTINATION         |                                      | Time    |
|-----------------------|--------------------------------------|---------|
| ਹਿੰ                   | The Dubai Mall                       | 10 mins |
|                       | Burj Khalifa                         | 10 mins |
| <mark>芝</mark>   WALK | Dubai City Walk                      | 10 mins |
| 3                     | Ras Al Khor Wildlife Sanctuary       | 11 mins |
| district              | Dubai Design District                | 11 mins |
| D <del>∖(B</del>      | Dubai International Airport          | 14 mins |
| Û                     | Mall of the Emirates                 | 14 mins |
| <b></b>               | Dubai International Financial Centre | 15 mins |
| 0                     | Museum of the Future                 | 15 mins |
| 13                    | Meydan Racecourse                    | 15 mins |
| DUBAI≋<br>MARINA      | Dubai Marina                         | 20 mins |
|                       | Burj Al Arab                         | 20 mins |
|                       | Palm Jumeirah                        | 24 mins |