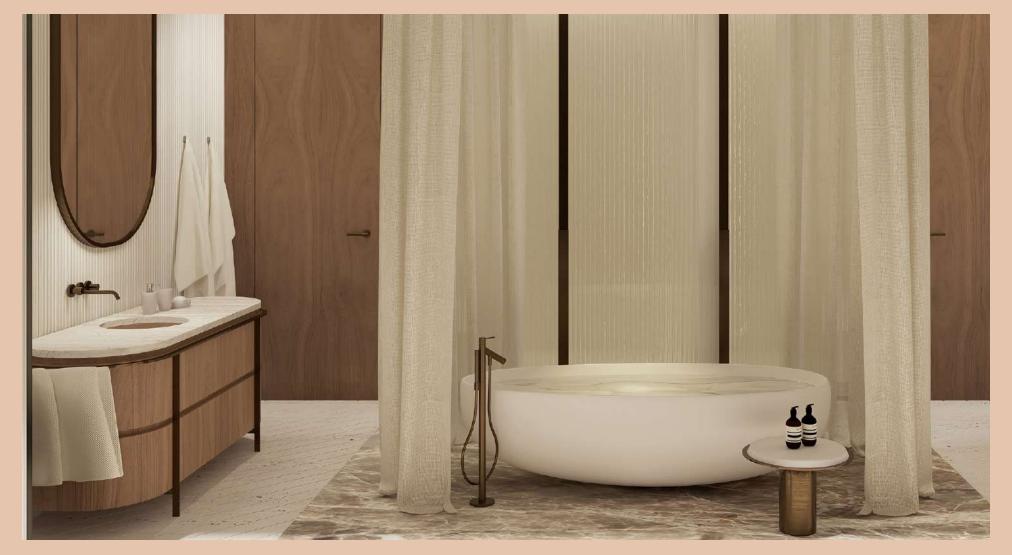

The material palette, meanwhile, is typified by its unassailable quality and its delicate textural effects. Kitchen cabinetry comes in marble stone, the bathroom floors are chevron-patterned travertino osso, and bronze inserts act as framing devices for walls and mirrors. One thing they all have in common is their matte finish, which brings exquisite refinement to the whole.