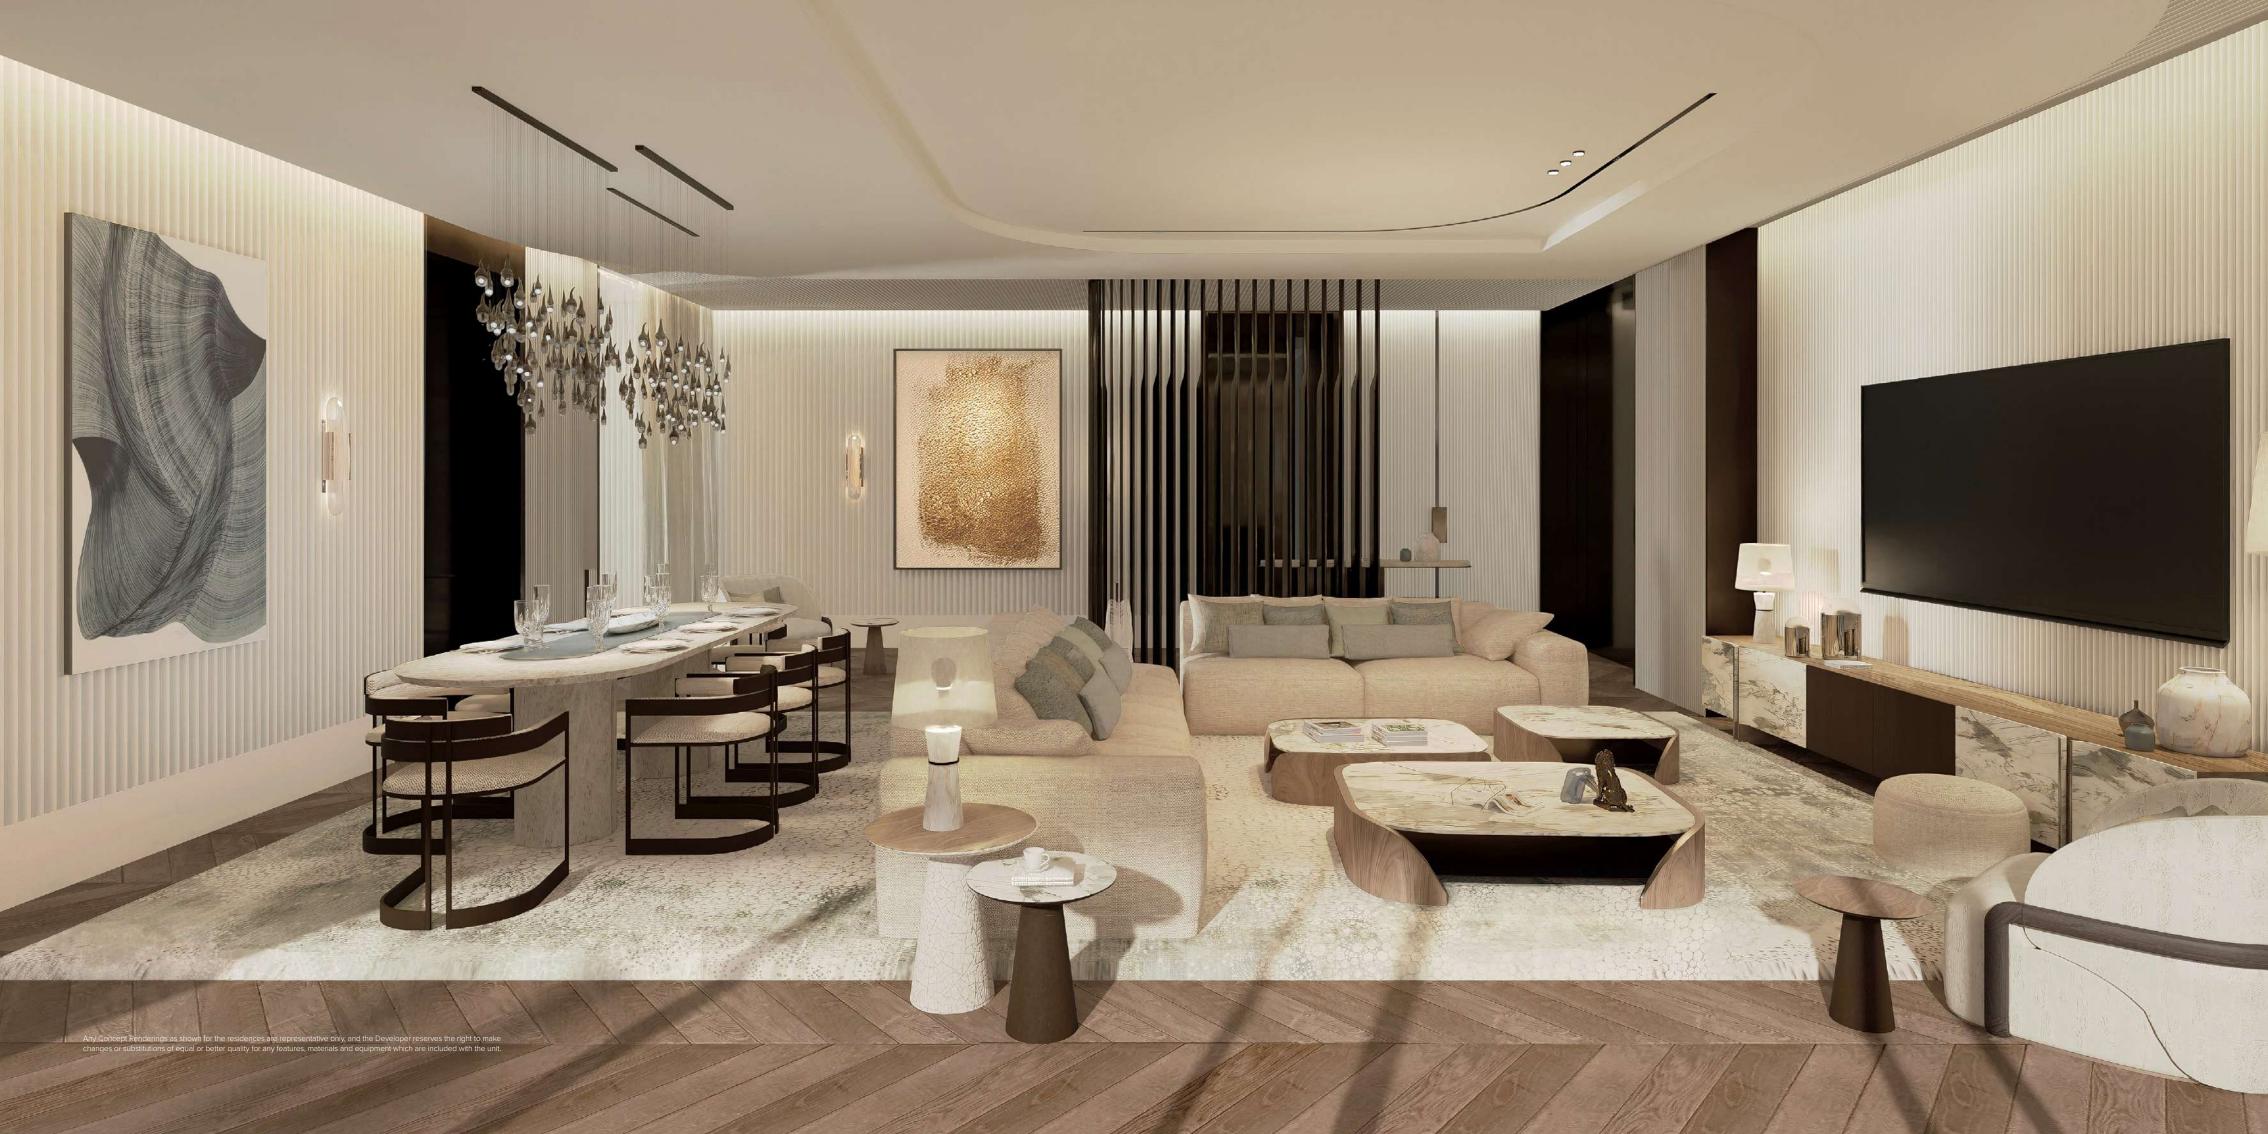

#### STEP INSIDE

The interiors of The Residences represent a path of visual and sensory discovery. The opulent tone is set from the start by the generously proportioned lobby lounge, centered around an imposing and inviting hearth, flanked by graceful concave screens clad in precious white shagreen.

Up above, a monumental crystal chandelier hangs like an articulated jewel from the lofty ceiling, illuminating the sculptural furniture below, which offers the promise of comfort with its curvilinear forms.

The setting is completed by a spectacular artistic intervention—a sculpted brushed-walnut wall that denotes a strong sense of place. This is a world in which art and well-being are inescapably intertwined.