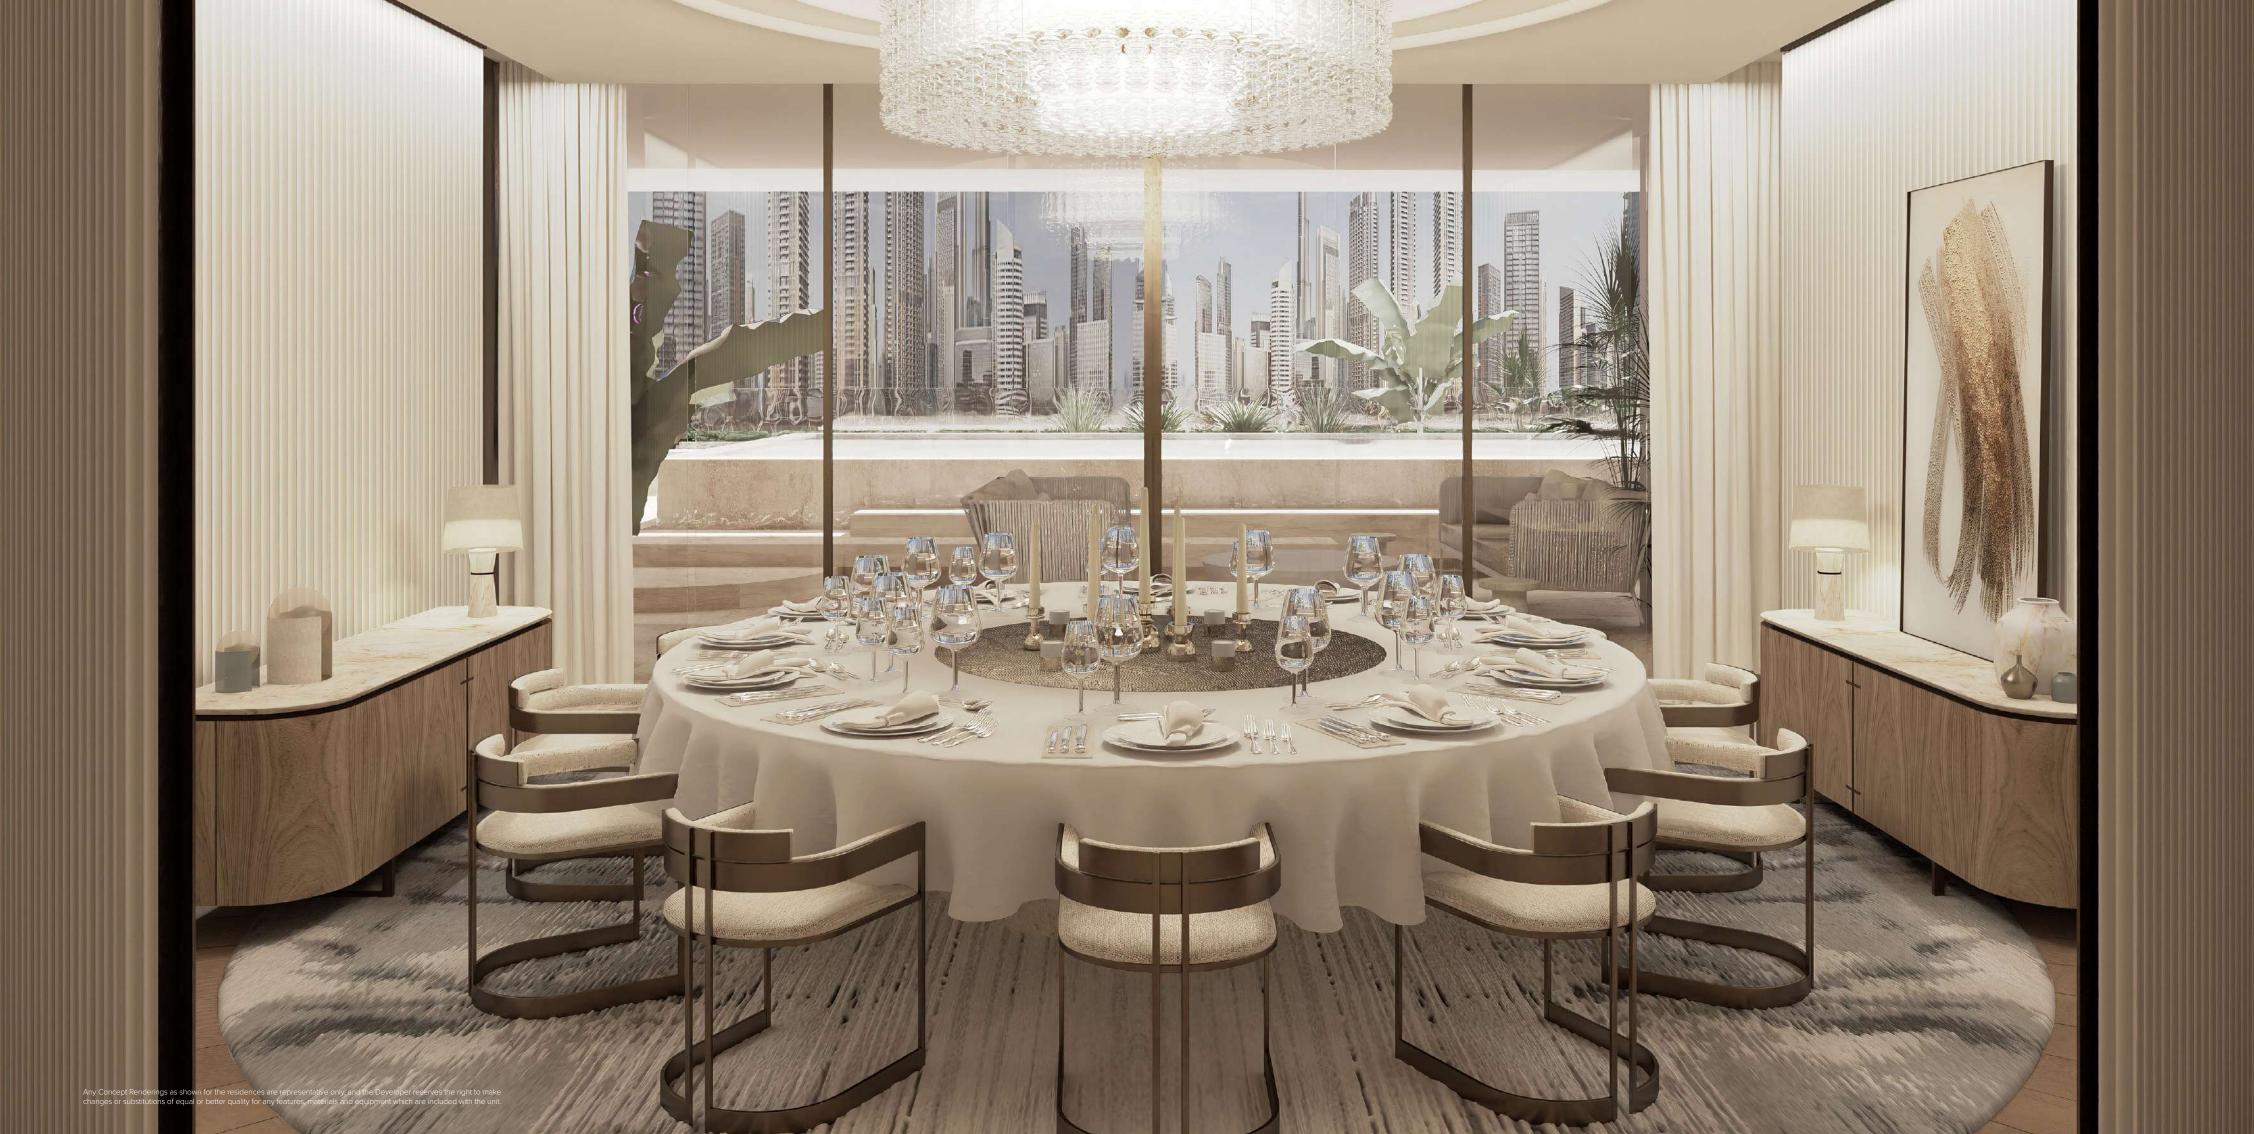

#### THE RESIDENCES

Every residence is beautifully designed to match your lifestyle.

The well-thought-out layouts will utilise the space for you and your family's ease. All the fittings and furnishings are of the finest quality and exude a polished style.

Each of the bright and spacious apartments is equipped with floor-to-ceiling windows to showcase the dazzling views of the Downtown Dubai skyline.

The interiors have been painstakingly designed to comfort its owners in warm and subtle colour palettes, using soothing tones in the fabrics and decorations.

All residences will come fully furnished offering a turn-key, and convenient lifestyle with natural materials throughout; oak flooring in the living rooms, marble in the custom designed kitchens and bathrooms, and expansive decks for all residences with private plunge pools\*