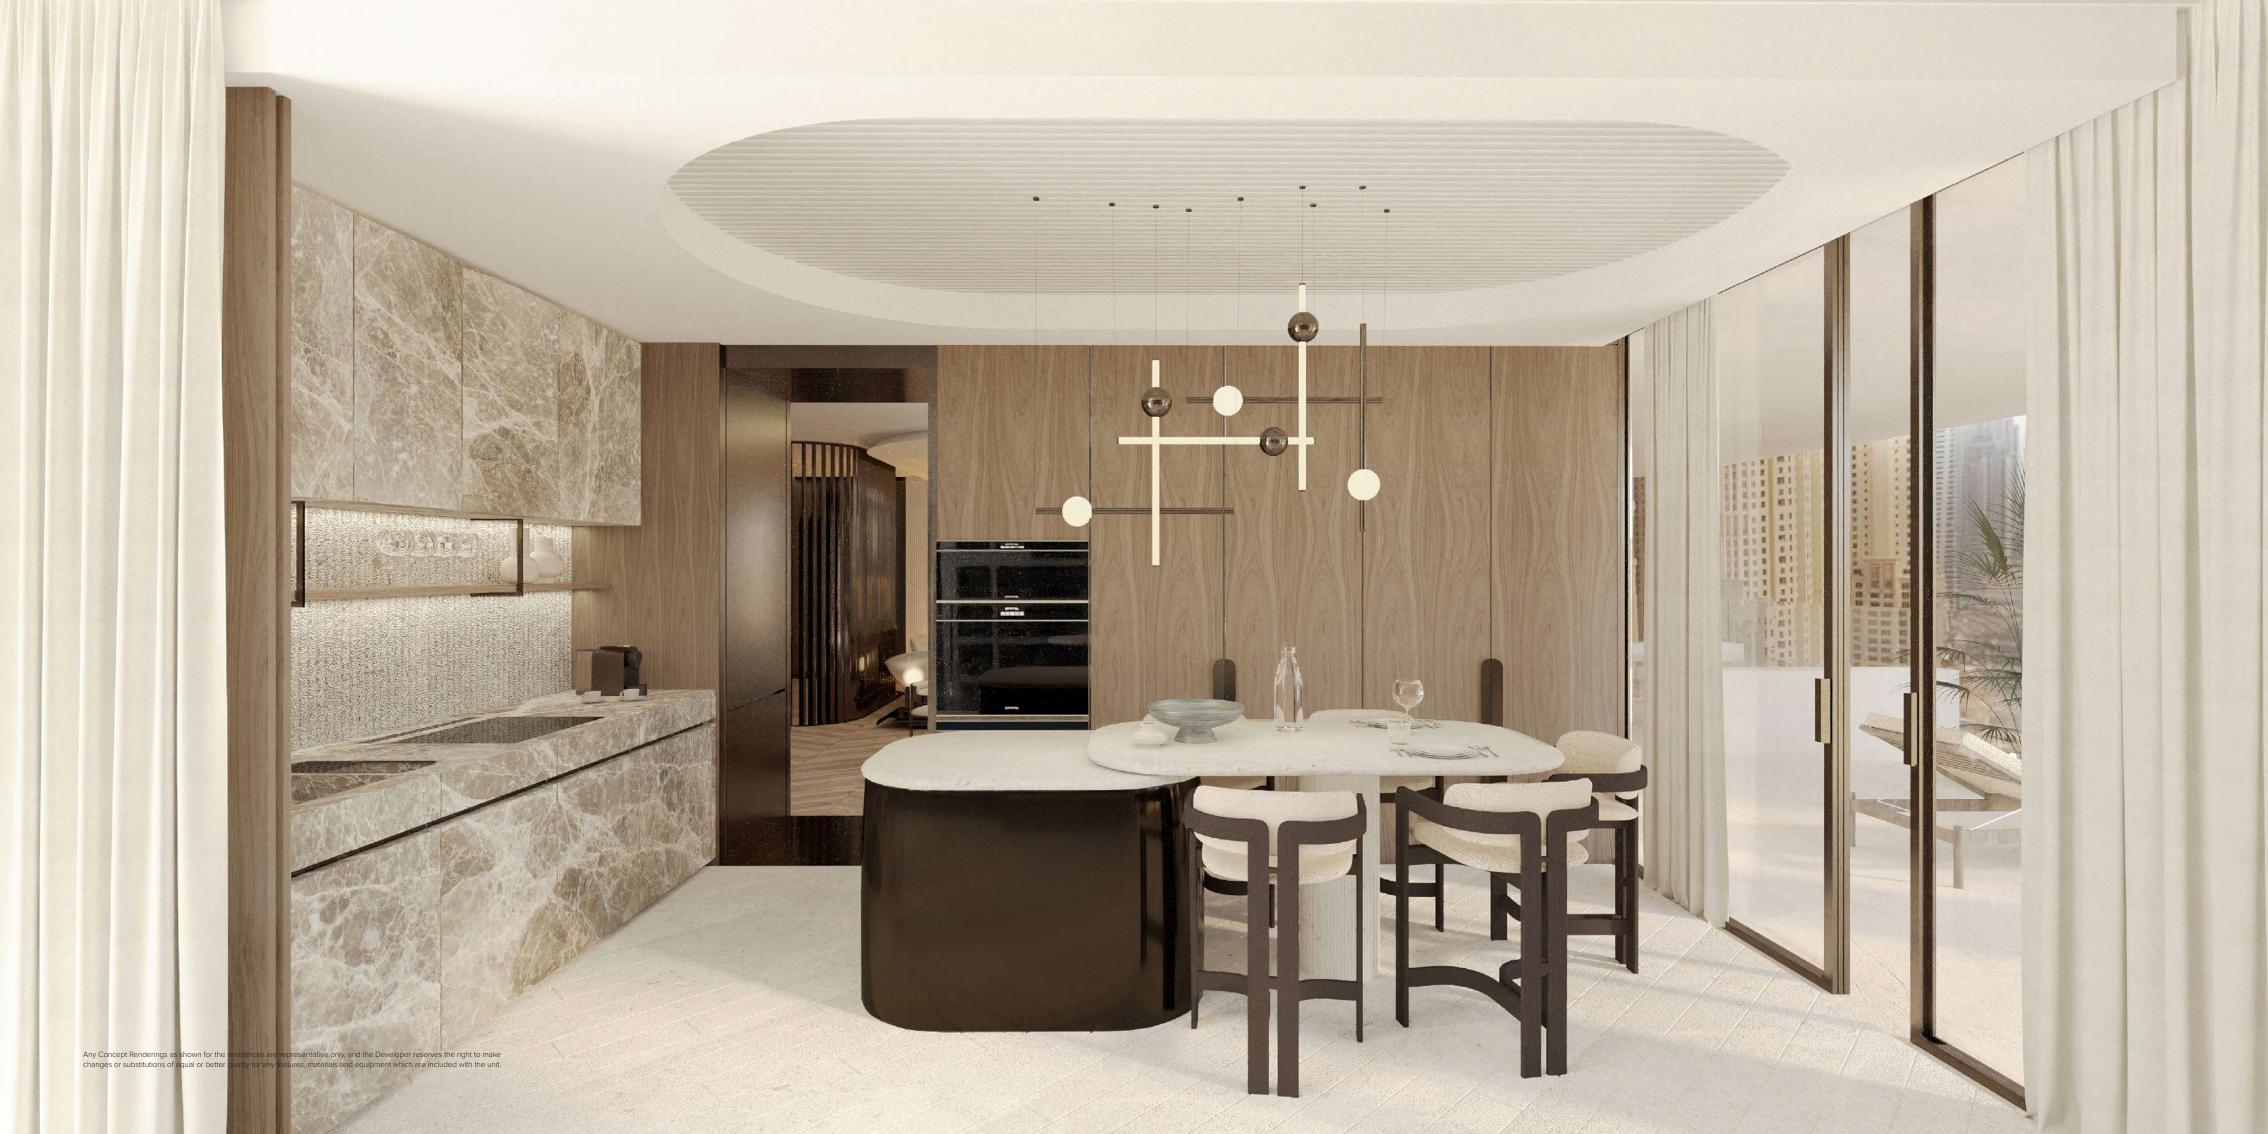

All residences will come fully furnished offering a turn-key, and convenient lifestyle with natural materials throughout; oak flooring in the living rooms, marble in the custom designed kitchens and bathrooms, and expansive decks for all residences with private plunge pools\*

The material palette, meanwhile, is typified by its unassailable quality and its delicate textural effects. Kitchen cabinetry comes in marble stone, the bathroom floors are chevron-patterned travertino osso, and bronze inserts act as framing devices for walls and mirrors. One thing they all have in common is their matte finish, which brings exquisite refinement to the whole.