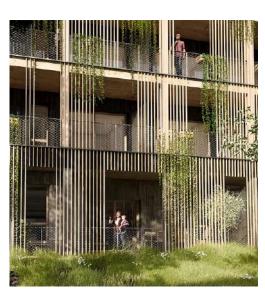

#### AN ICONIC LANDMARK

The Ritz-Carlton Residences Dubai, Business Bay add a new emblematic building to the cityscape of Dubai. Anchored on a podium topped with pools and greenery, the 18-story tower soars majestically into the azure blue of the sky. Its façade is characterized by its vertical bronze louvers, as well as balustrades in a finely crafted metal mesh reminiscent of a transparent fabric.

Almost imperceptible from a distance, the latter give the structure a unique character close-up and help to provide a sense of seclusion to the public areas in each of the 66 apartments. Its diamond-like pattern is echoed on the ceilings of both the entrance canopy and terraces in the form of geometrically arranged recessed lighting grooves. A luminous but lowkey leitmotif that acts as a symbol of the project's subtle splendor.