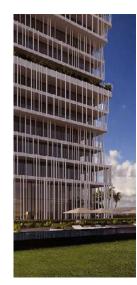

#### AN ICONIC LANDMARK

The Ritz-Carlton Residences Dubai, Business Bay add a new emblematic building to the cityscape of Dubai. Anchored on a podium topped with pools and greenery, the 18-story tower soars majestically into the azure blue of the sky. Its façade is characterized by its vertical bronze louvers, as well as balustrades in a finely crafted metal mesh reminiscent of a transparent fabric.

Almost imperceptible from a distance, the latter give the structure a unique character close-up and help to provide a sense of seclusion to the public areas in each of the 66 apartments. Its diamond-like pattern is echoed on the ceilings of both the entrance canopy and terraces in the form of geometrically arranged recessed lighting grooves. A luminous but lowkey leitmotif that acts as a symbol of the project's subtle splendor.