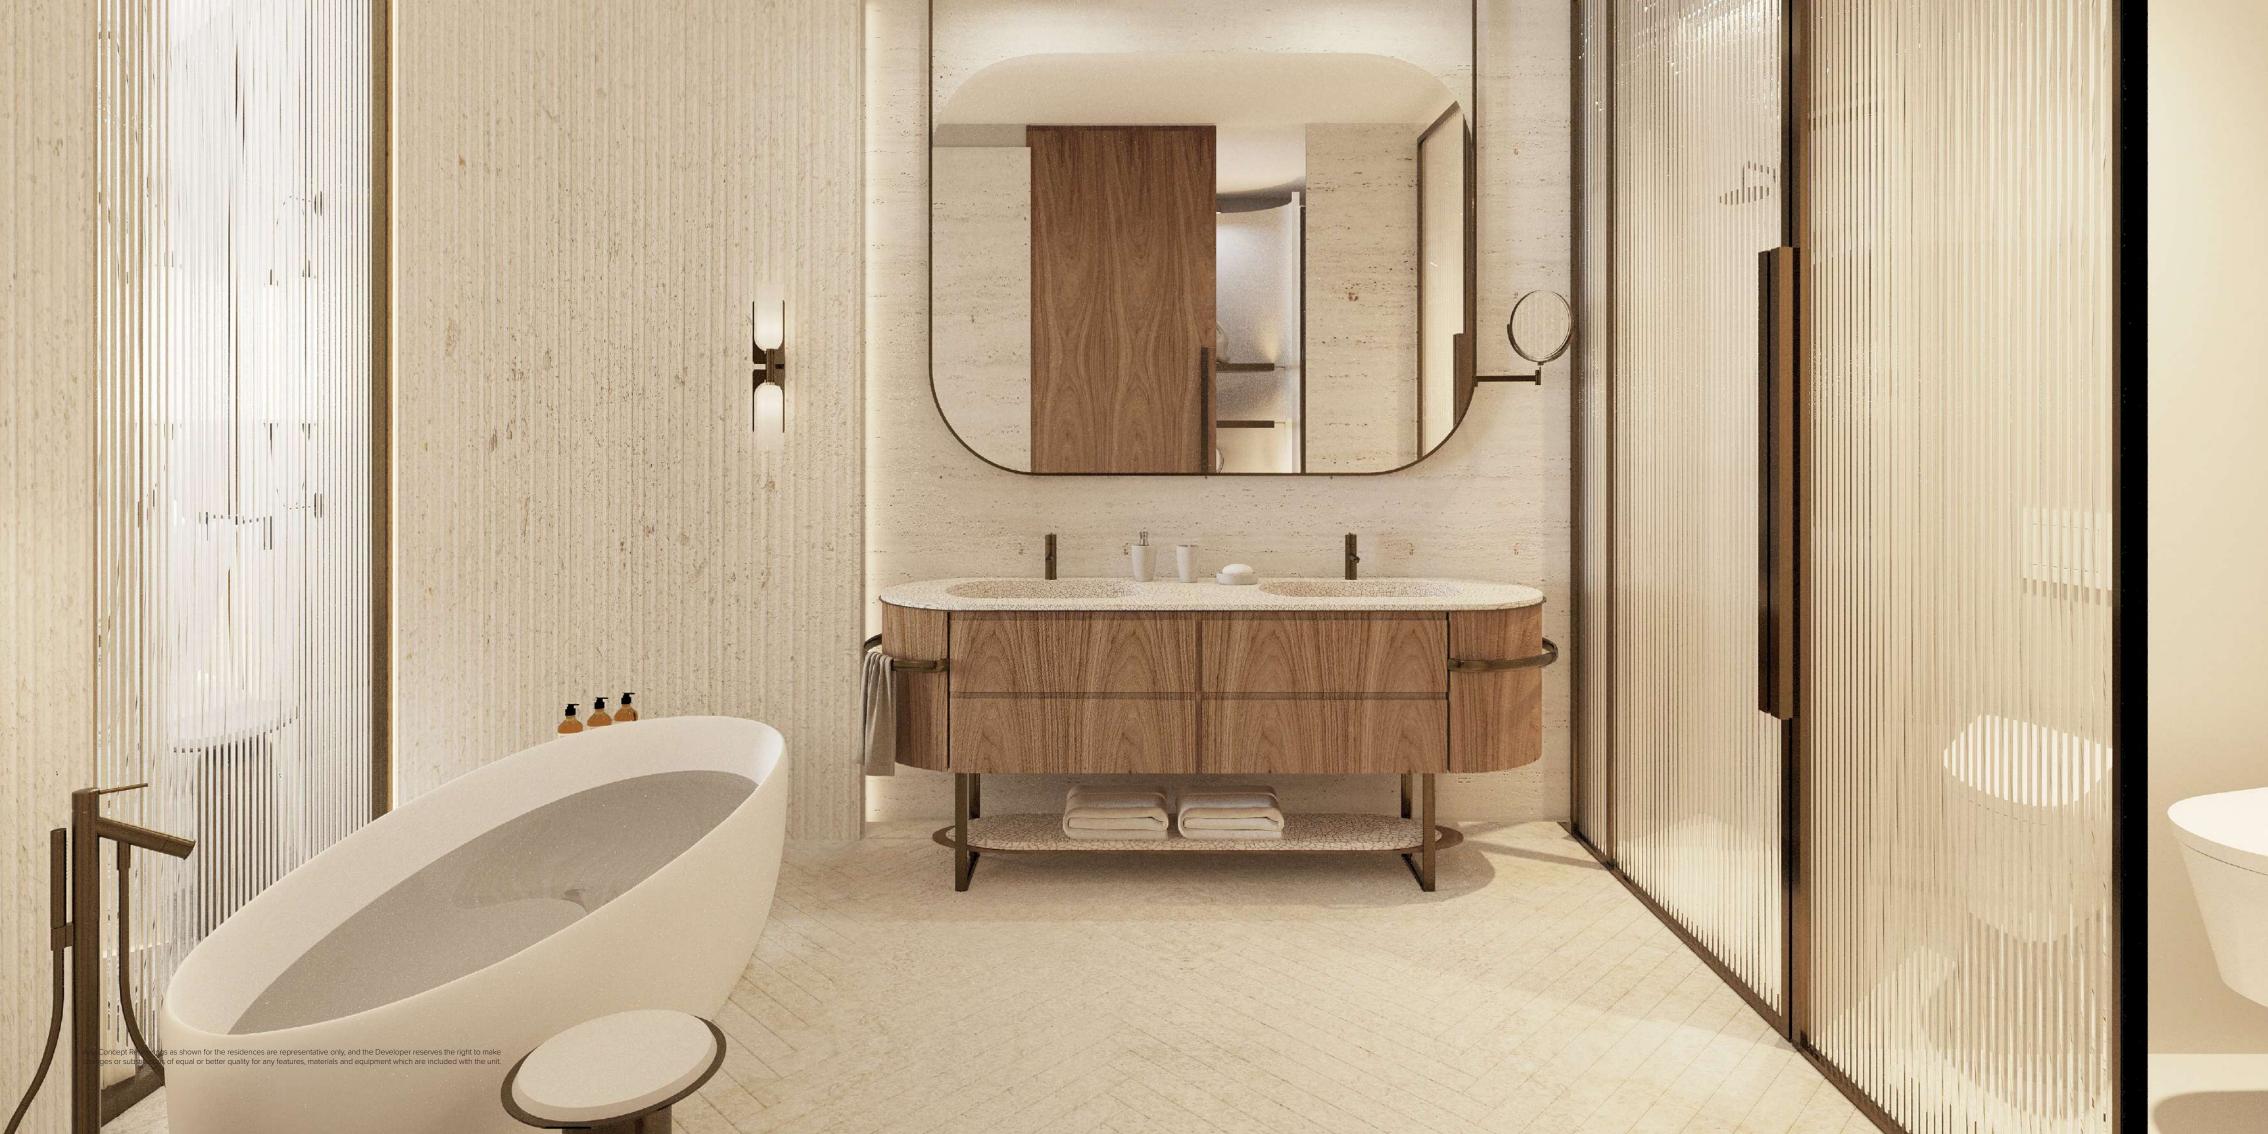

The material palette, meanwhile, is typified by its unassailable quality and its delicate textural effects. Kitchen cabinetry comes in marble stone, the bathroom floors are chevron-patterned travertino osso, and bronze inserts act as framing devices for walls and mirrors. One thing they all have in common is their matte finish, which brings exquisite refinement to the whole.