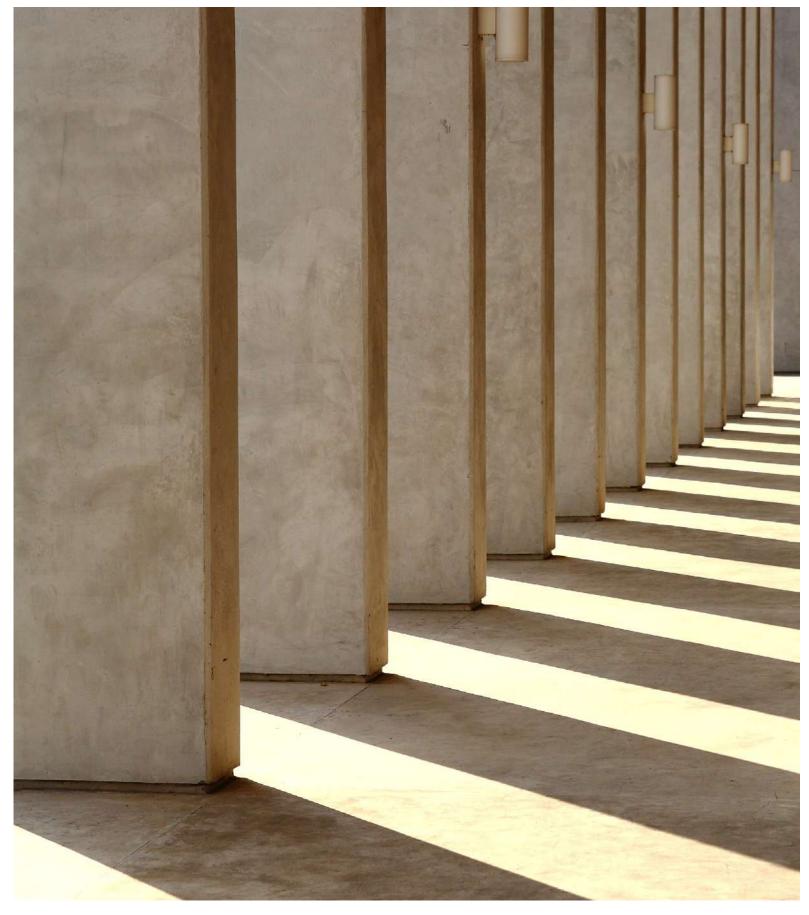

#### ARCHITECTURE APPROACH

The design of the building artfully combines the traditional and contemporary in a beautifully balanced interplay of proportion and line.

Inspiration was drawn from the geometry of classical architectural elements, as well as a sculpture based on an ancient Greek statue, which has been deconstructed into "slices." Its syncopated, fragmented forms provided the starting point for the finely composed façade, which offers an innovative reinterpretation of antique idioms.

The result is a remarkably rhythmical design with strong vertical elements and a timeless elegance, at once iconic and recognizable, yet clean and minimal. A feat of visual lightness, its smooth white surface offers a perfect canvas for an ever-changing dialogue between light and shadow.