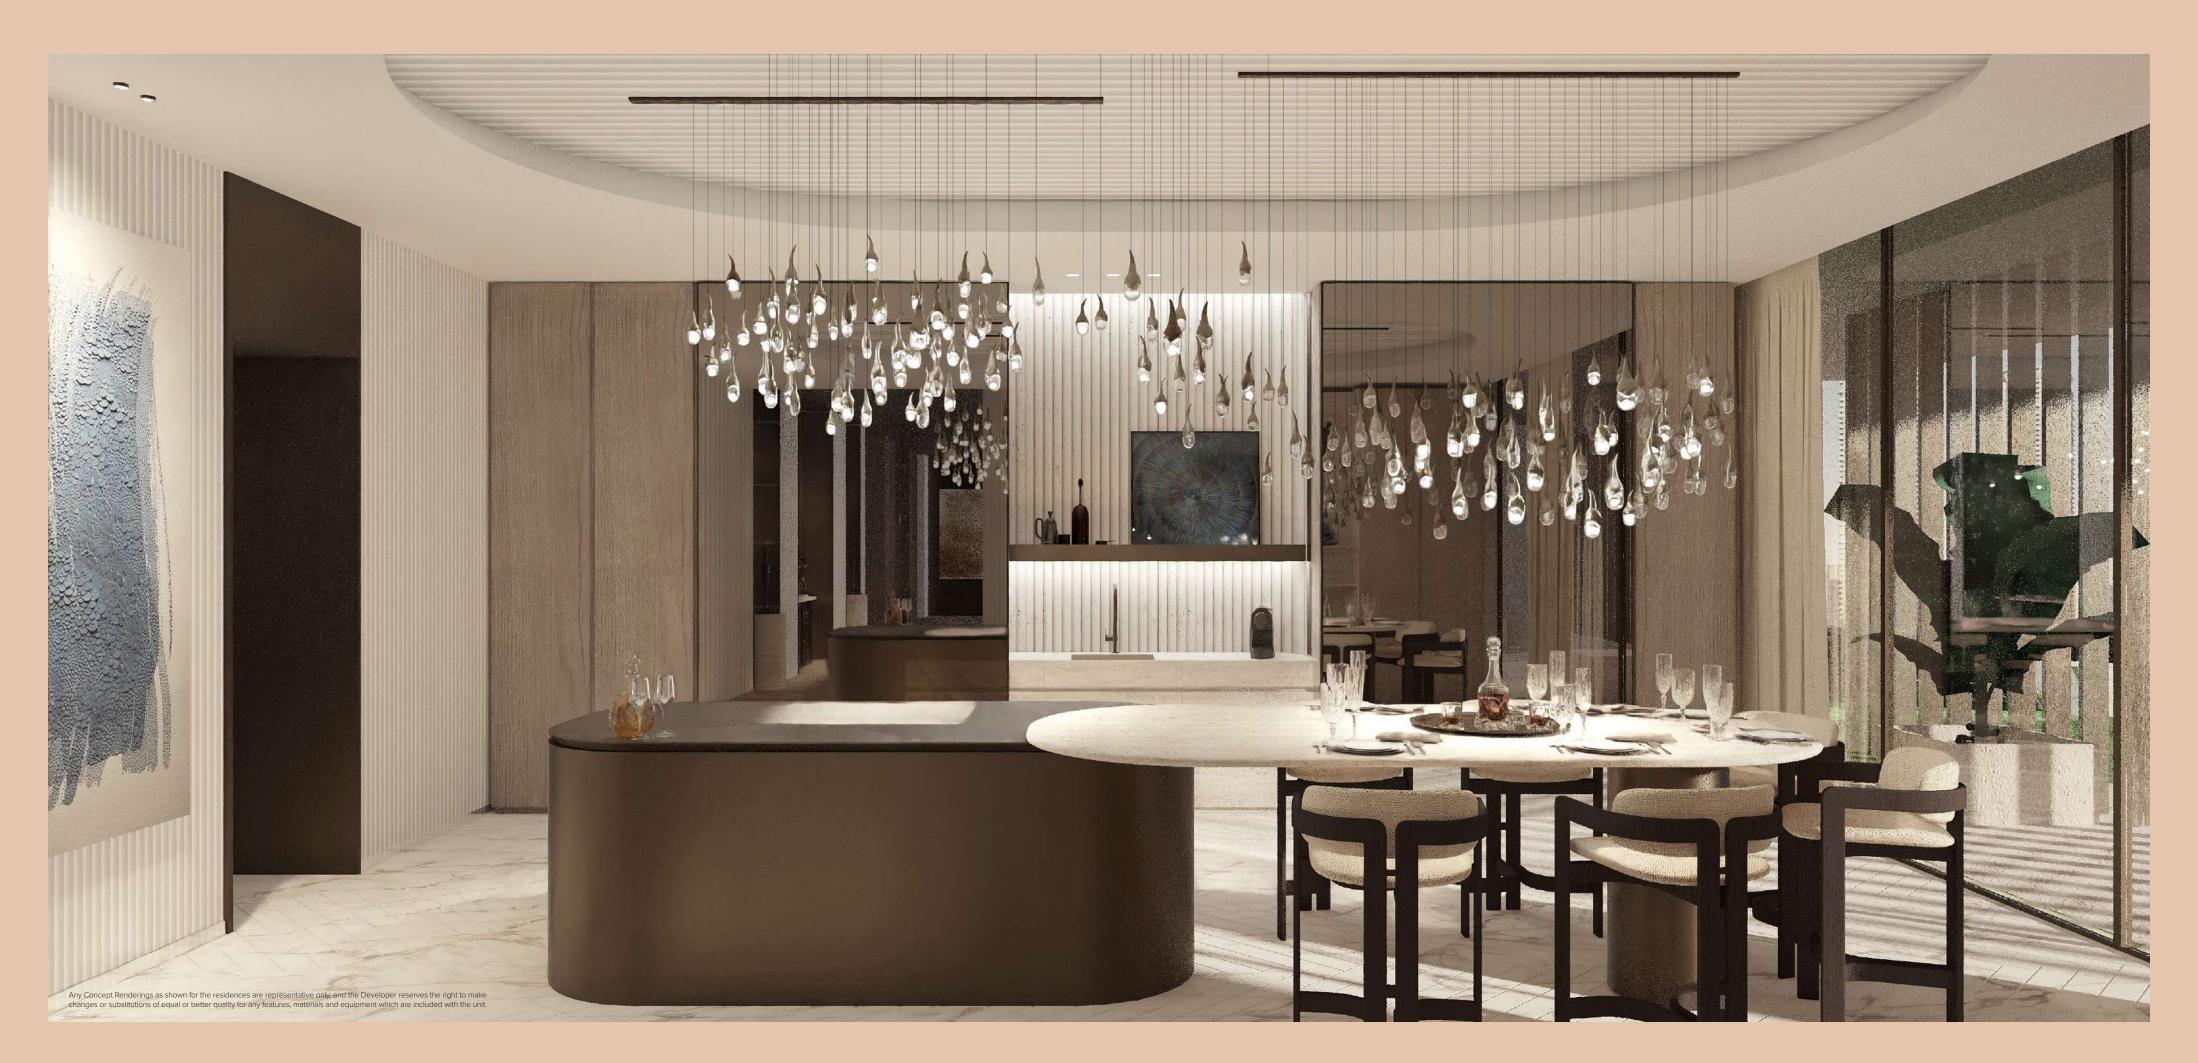

#### STEP INSIDE

The interiors of The Residences represent a path of visual and sensory discovery. The opulent tone is set from the start by the generously proportioned lobby lounge, centered around an imposing and inviting hearth, flanked by graceful concave screens clad in precious white shagreen.

Up above, a monumental crystal chandelier hangs like an articulated jewel from the lofty ceiling, illuminating the sculptural furniture below, which offers the promise of comfort with its curvilinear forms.

The setting is completed by a spectacular artistic intervention—a sculpted brushed-walnut wall that denotes a strong sense of place. This is a world in which art and well-being are inescapably intertwined.