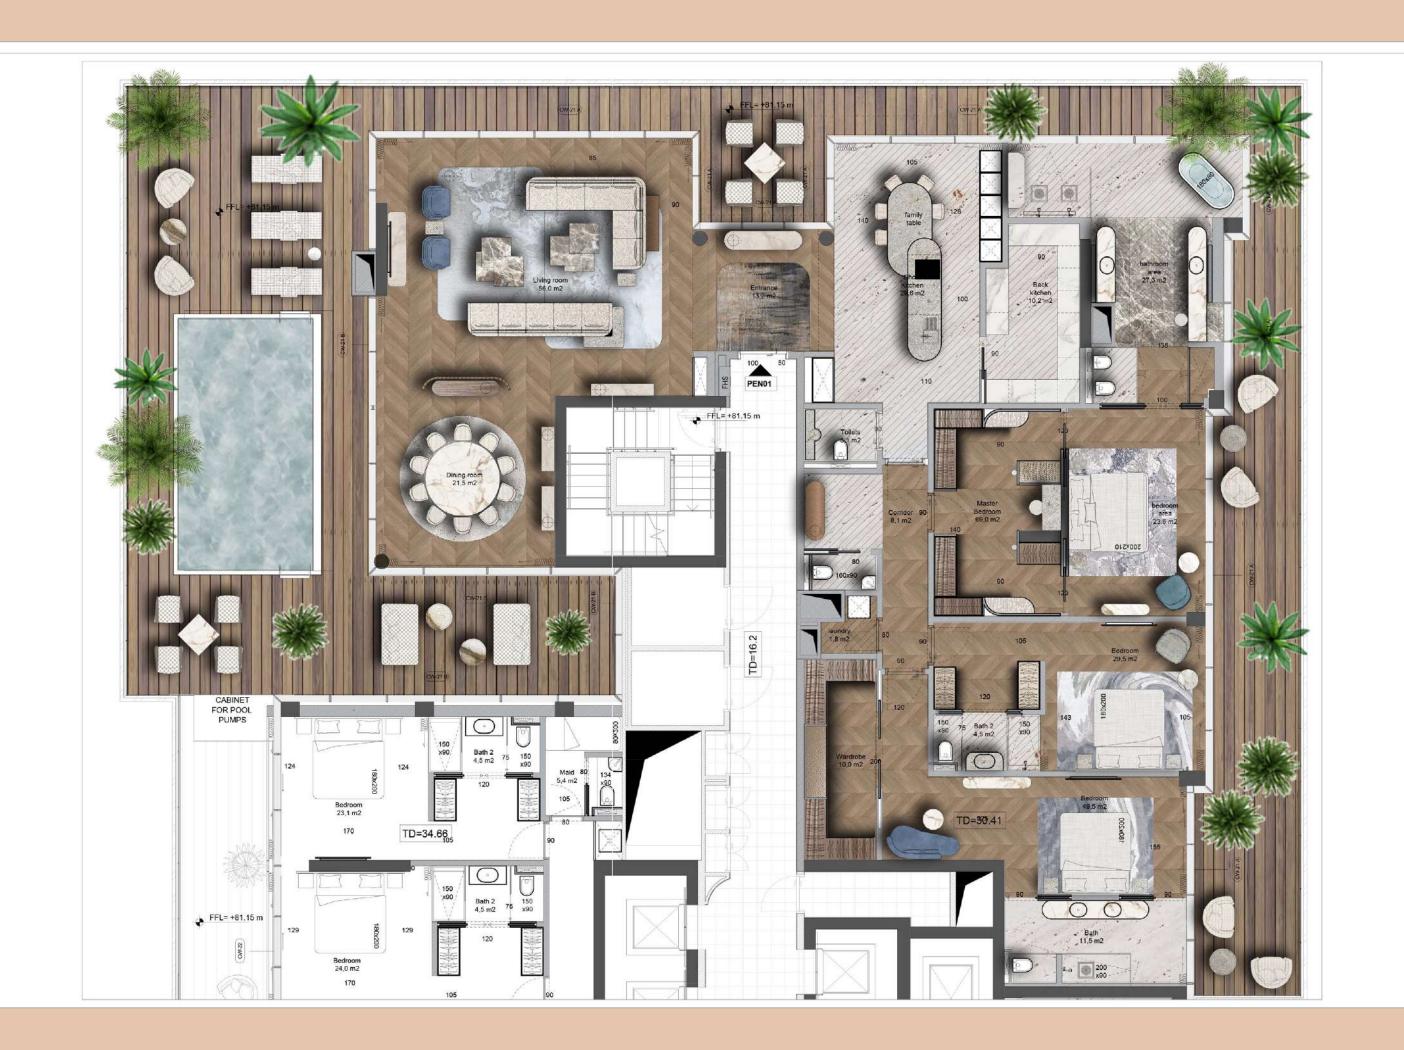

With state-of-the-art amenities and unrivalled service levels, these 66 beautifully appointed and fully furnished residences offer an exclusive retreat, in The Perfect Location.

Uniquely designed and offering generous accommodations, this limited collection of residences comprise:

One Bedroom (13 Residences)

Two Bedroom (26 Residences)

Three Bedroom (24 Residences)

Three Bedroom Penthouse (2 Grand Residences)

Four Bedroom Villa

## THE PENTHOUSES

A breezy freshness is brought to the two penthouse residences, which feature expansive terraces on all four sides. These penthouses are truly for those who genuinely appreciate exclusivity and rare elegance.

The floorplans are notable for their great openness, while the color palette is dominated by a spectrum of whites, chosen as the perfect foil to the spectacular 360° views of the skyline of one of the 21st century's most outstanding cities. Inside, visual drama is provided by a striking bespoke alabaster ceiling feature in the entry lobby, a plethora of meticulously composed architectural details, whether they be the ribbed motif on the living room ceiling or the way the chevron pattern of the flooring segues from oak in the living areas to travertino osso stone in the kitchen. In short, spaces where reaching for the sky is synonymous with a desire for perfection.

The bedrooms raise the bar even higher, with plenty of space to unwind at the end of a long day. This sanctuary features glamorous walk-in dressers with storage and shelving that is modern and smart. Perfection and refined style meet in the right balance to create a truly unique living space and lifestyle statement.