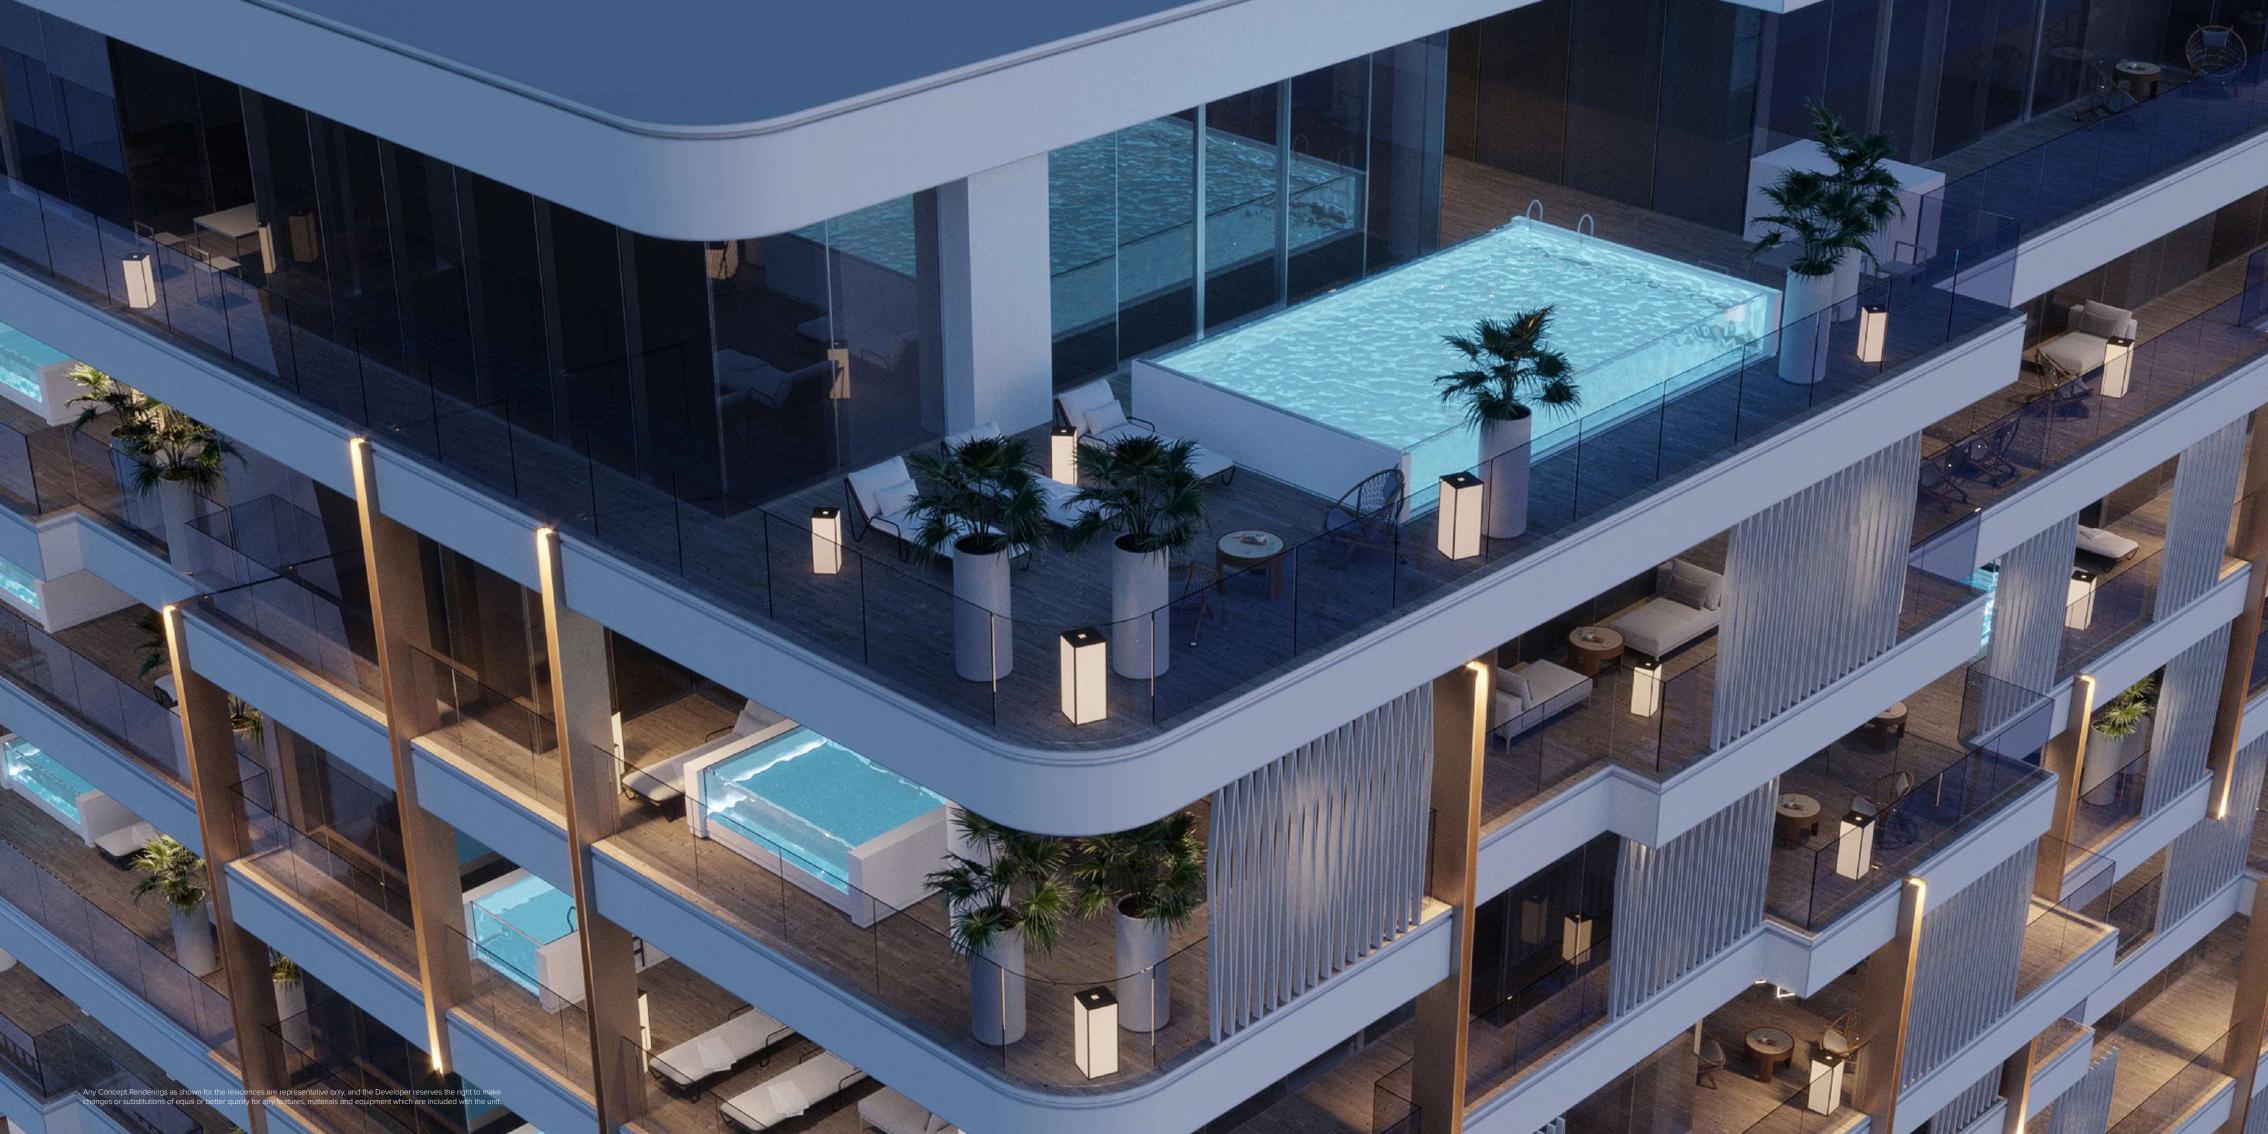

#### AMENITIES

The Ritz-Carlton Residences, Dubai, Business Bay are are not simply a home.

They also offer a host of exclusive lifestyle experiences.

Part of the podium rooftop is devoted to an outdoor relaxation area with a custom bar for entertaining, a teak deck, a partially sunken pool with water constantly overflowing its textured limestone walls, and a firepit running along one of its edges.

THE VILLA

 $\overline{\phantom{a}}$ 

Experience the highest form of luxury -- your own duplex villa. This ultra-plush residence welcomes you home with large spacious two-level living. Soak in your private swimming pool as you enjoy the magnificent unhindered views of Downtown Dubai.

The villa also comes with its very own private garden, centered around a 15-meter pool and characterized by a supremely discerning selection of natural materials.