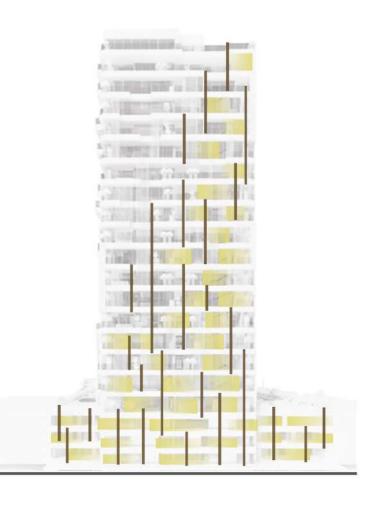

#### AN ICONIC LANDMARK

The Ritz-Carlton Residences Dubai, Business Bay add a new emblematic building to the cityscape of Dubai. Anchored on a podium topped with pools and greenery, the 18-story tower soars majestically into the azure blue of the sky. Its façade is characterized by its vertical bronze louvers, as well as balustrades in a finely crafted metal mesh reminiscent of a transparent fabric.

Almost imperceptible from a distance, the latter give the structure a unique character close-up and help to provide a sense of seclusion to the public areas in each of the 66 apartments. Its diamond-like pattern is echoed on the ceilings of both the entrance canopy and terraces in the form of geometrically arranged recessed lighting grooves. A luminous but lowkey leitmotif that acts as a symbol of the project's subtle splendor.