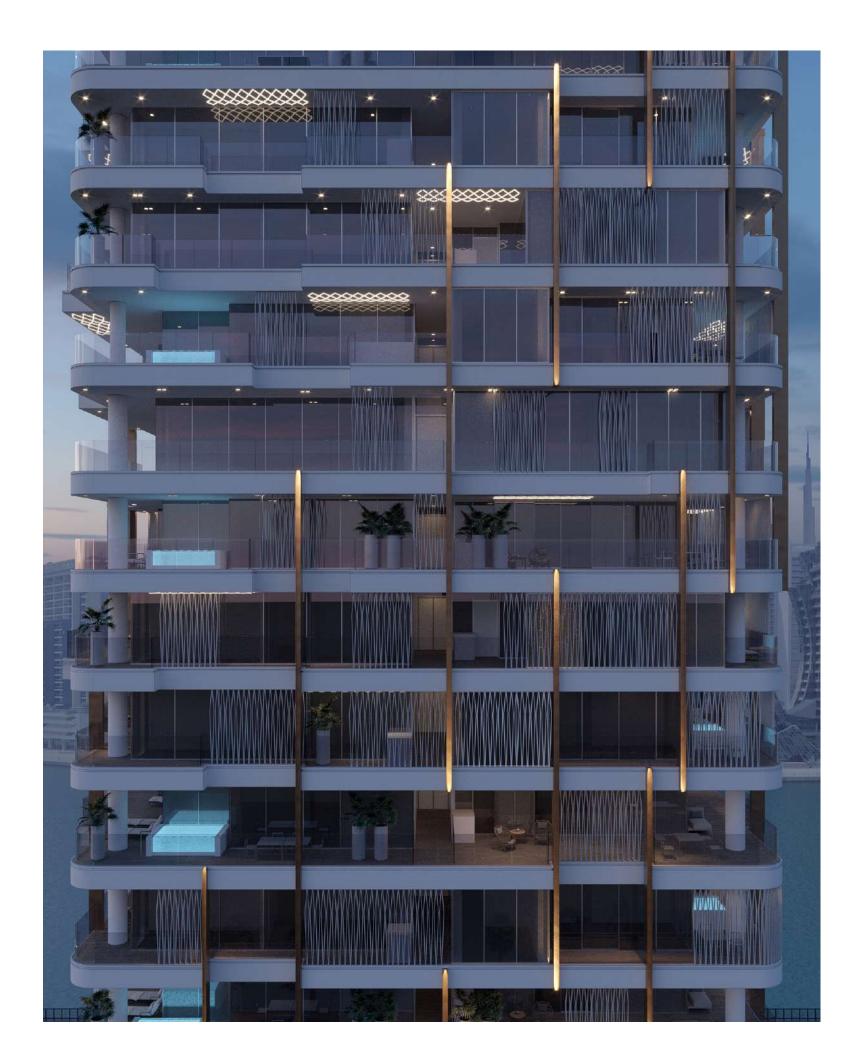

#### AN ICONIC LANDMARK

The Ritz-Carlton Residences Dubai, Business Bay add a new emblematic building to the cityscape of Dubai. Anchored on a podium topped with pools and greenery, the 18-story tower soars majestically into the azure blue of the sky. Its façade is characterized by its vertical bronze louvers, as well as balustrades in a finely crafted metal mesh reminiscent of a transparent fabric.

Almost imperceptible from a distance, the latter give the structure a unique character close-up and help to provide a sense of seclusion to the public areas in each of the 66 apartments. Its diamond-like pattern is echoed on the ceilings of both the entrance canopy and terraces in the form of geometrically arranged recessed lighting grooves. A luminous but lowkey leitmotif that acts as a symbol of the project's subtle splendor.

Each of the bright and spacious apartments is equipped with floor-to-ceiling windows to showcase the dazzling views of the Downtown Dubai skyline.

The interiors have been painstakingly designed to comfort its owners in warm and subtle colour palettes, using soothing tones in the fabrics and decorations.