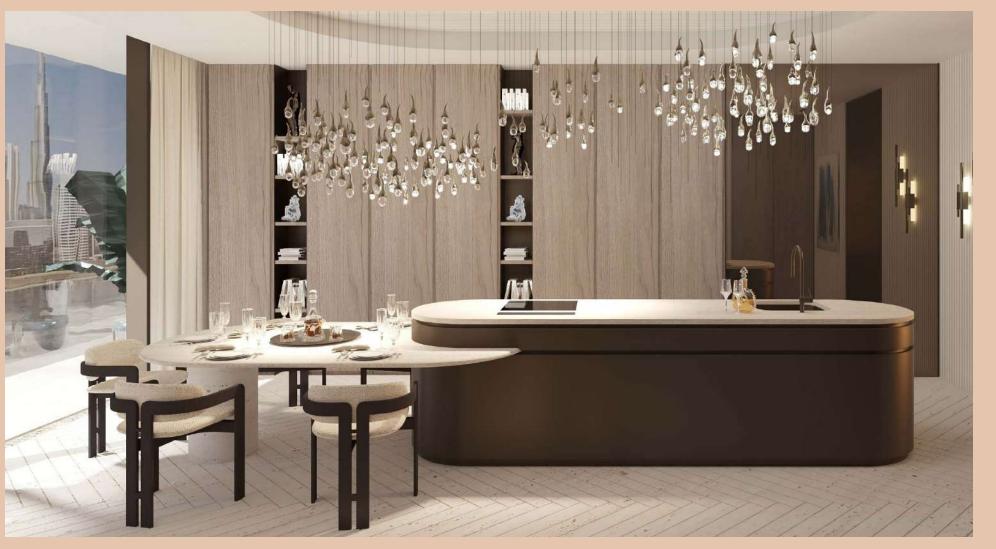

#### INTERIOR DESIGN APPROACH

Timeless modernity are the watchwords for the decoration of The Ritz-Carlton Residences Dubai, Business Bay.

Step inside and urban distractions instantly fade away, replaced by an intimate and cozy environment. The interiors exude luxury, in a gracefully understated fashion. Softness and fluidity are brought by a multitude of gentle, curved forms. The subtle palette is dominated by neutral tones punctuated by touches of Ritz-Carlton's memorable blue, paired with a meticulous attention to detail and a dedication to craftsmanship, as witnessed by the numerous bespoke elements throughout.

Fine materials abound. Tactile surfaces, flawless finishes and a quest for quality are key. Welcome to a world of tranquility, a haven of unparalleled well-being.

 $^{34}$ 

Any Concept Renderings as shown for the residences are representative only, and the Developer reserves the right to make changes or substitutions of equal or better quality for any features, materials and equipment which are included with the unit.

All residences will come fully furnished offering a turn-key, and convenient lifestyle with natural materials throughout; oak flooring in the living rooms, marble in the custom designed kitchens and bathrooms, and expansive decks for all residences with private plunge pools\*