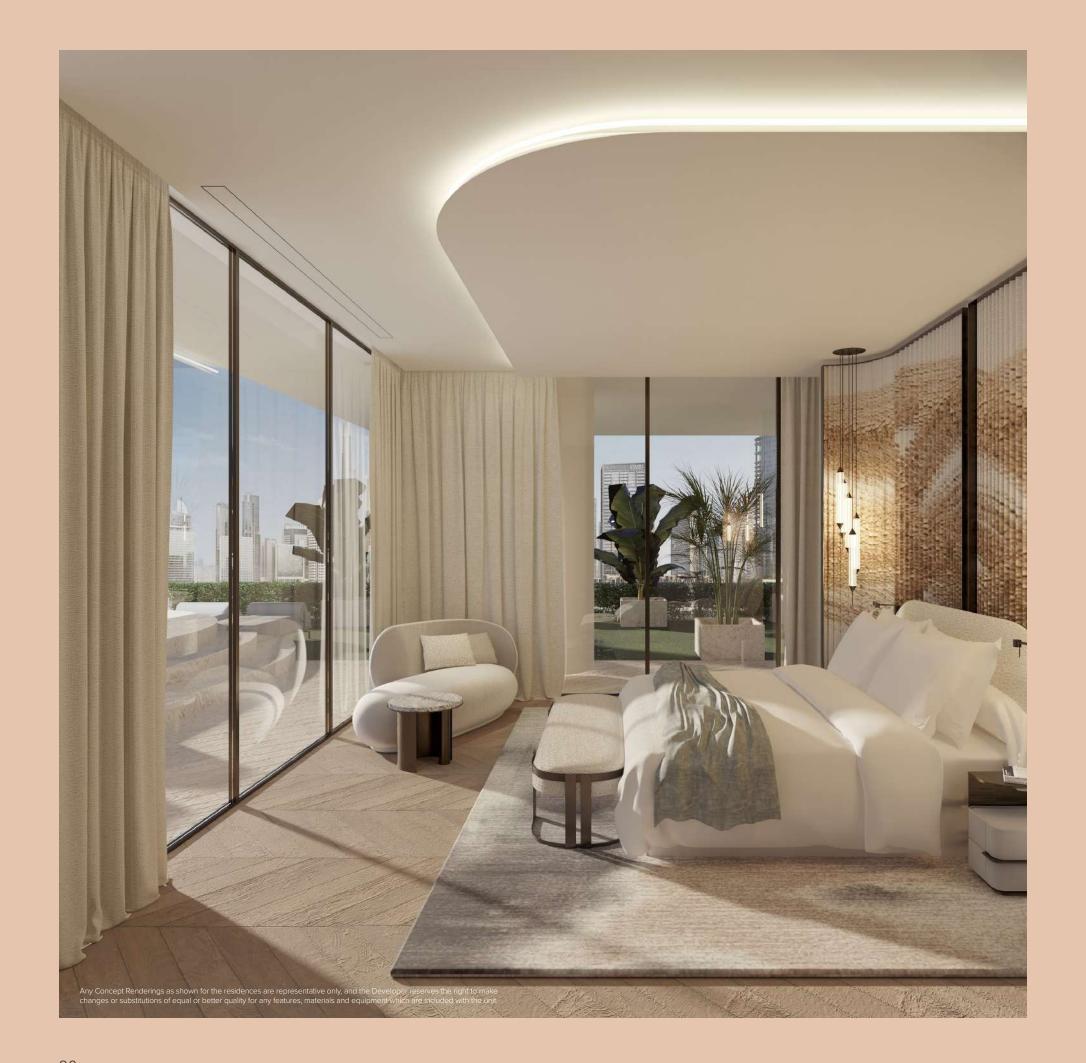

#### THE RESIDENCES

Every residence is beautifully designed to match your lifestyle.

The well-thought-out layouts will utilise the space for you and your family's ease. All the fittings and furnishings are of the finest quality and exude a polished style.

Each of the bright and spacious apartments is equipped with floor-to-ceiling windows to showcase the dazzling views of the Downtown Dubai skyline.

The interiors have been painstakingly designed to comfort its owners in warm and subtle colour palettes, using soothing tones in the fabrics and decorations.

All residences will come fully furnished offering a turn-key, and convenient lifestyle with natural materials throughout; oak flooring in the living rooms, marble in the custom designed kitchens and bathrooms, and expansive decks for all residences with private plunge pools\*