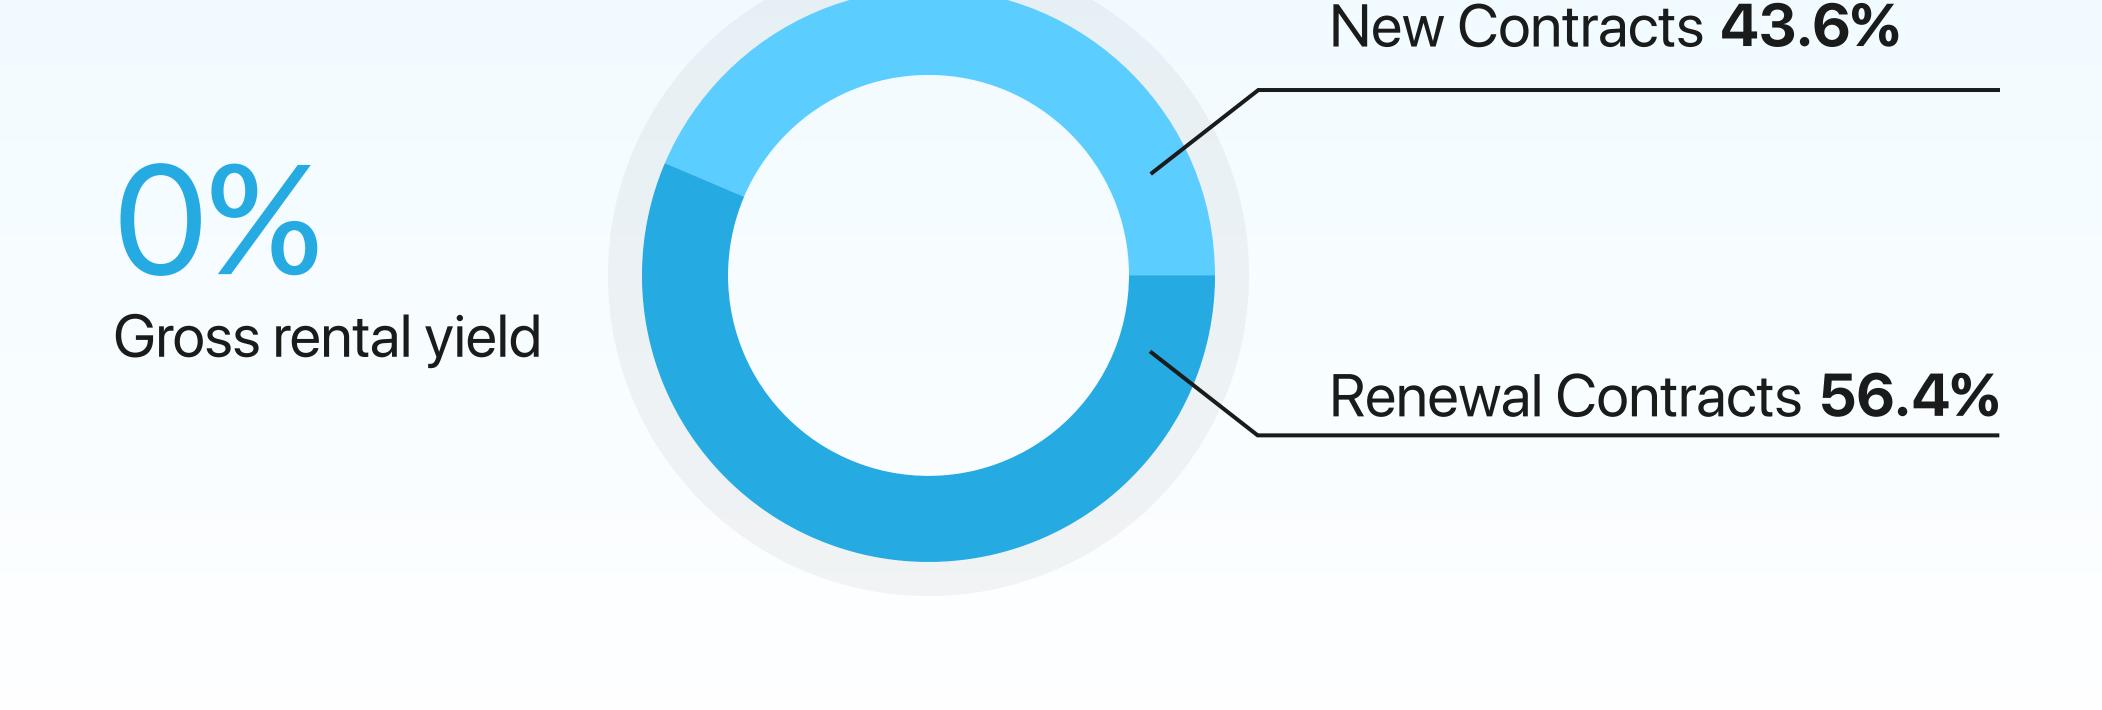

#### **Rental Summary**

AED 65

Average price per sq. ft Compared to H1 2024

**+** 10.8%

919 Rental transactions

**+4.1%** 

AED 133.8M Total rental value