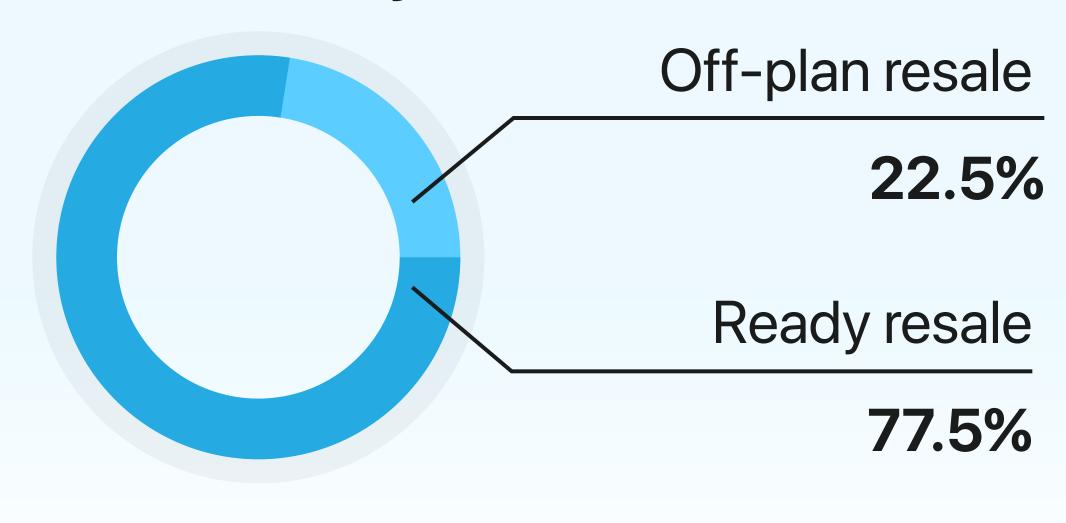

#### **Rental Summary**

AED 65

Average price per sq. ft Compared to H1 2024

**+** 10.8%

919 Rental transactions

**+4.1%** 

AED 133.8M Total rental value