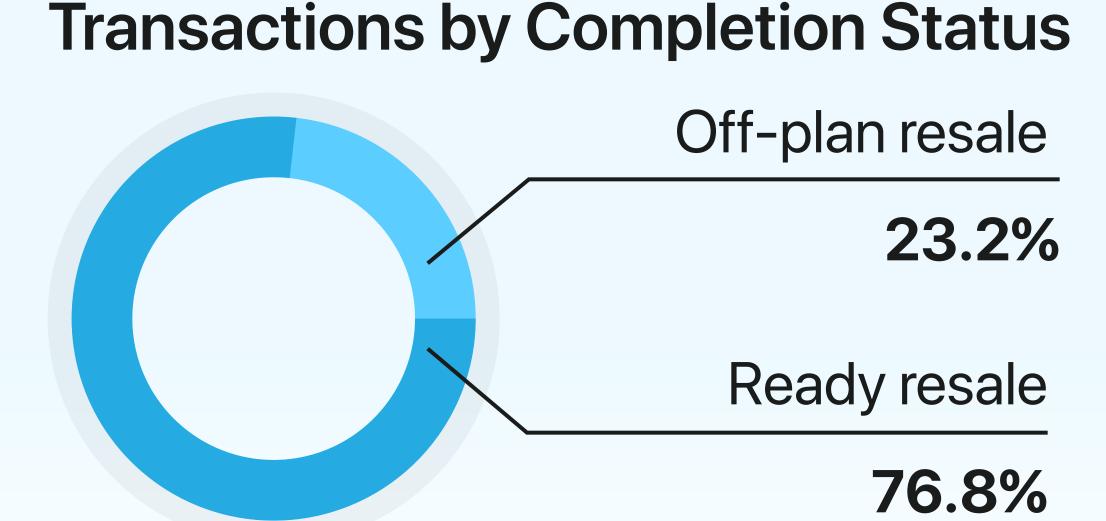

# Townhouses in Town Square

H1 2025 Resale Report

1st January - 30th June 2025



AED 1 2 2 2

**+** 16.7% Average price per sq. ft Compared to H1 2024



155 Resale transactions



**▼** - 16.4%

AED 414.7M Total resale value

#### **AED Value by Completion Status**



### Average Resale Price

1st January - 30th June 2025







\*Not all recorded property transactions specifiy number of bedrooms

#### **Rental Summary**

AED 65

Average price per sq. ft Compared to H1 2024

**+** 10.8%



919 Rental transactions

**+4.1%** 

AED 133.8M Total rental value



## 1st January - 30th June 2025

Average Rental Price

AED 139,307





AED 168,542

4 🕮





+ 9714 360 5561

info@mpd.ae

www.metropolitan.realestate

Al Salam Tower, 38 Floor, Sheikh Zayed Rd, Al Sufouh 2, Dubai, UAE