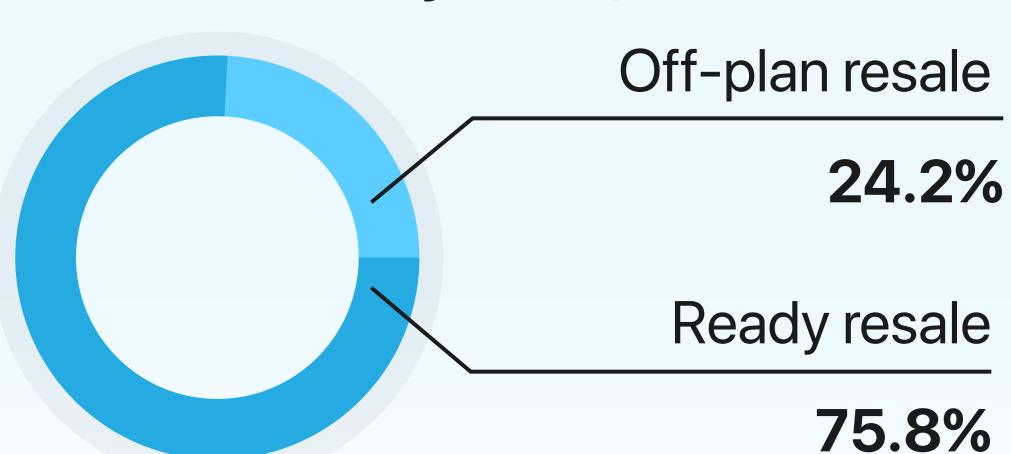

# Apartments in Town Square

H12025 Resale Report

1st January - 30th June 2025



AED 1,248

**+** 26.2% Average price per sq. ft Compared to H1 2024



**521** Resale transactions

**+96.5**%

AED 557.6M Total resale value

#### **Transactions by Completion Status**



### **AED Value by Completion Status**



## Average Resale Price

1st January - 30th June 2025



\*Not all recorded property transactions specifiy number of bedrooms

### Rental Summary

AED 87

**-** 4.5%

**+** 16.6% Average price per sq. ft Compared to H1 2024

AED 77,085



New Contracts 43.4%

**+5.9%** 



#### 1st January - 30th June 2025

**Average Rental Price** 

Studio

AED 39,601



AED 55,163

1 🖴





+ 9714 360 5561

info@mpd.ae

www.metropolitan.realestate Al Salam Tower, 38 Floor, Sheikh Zayed Rd, Al Sufouh 2, Dubai, UAE