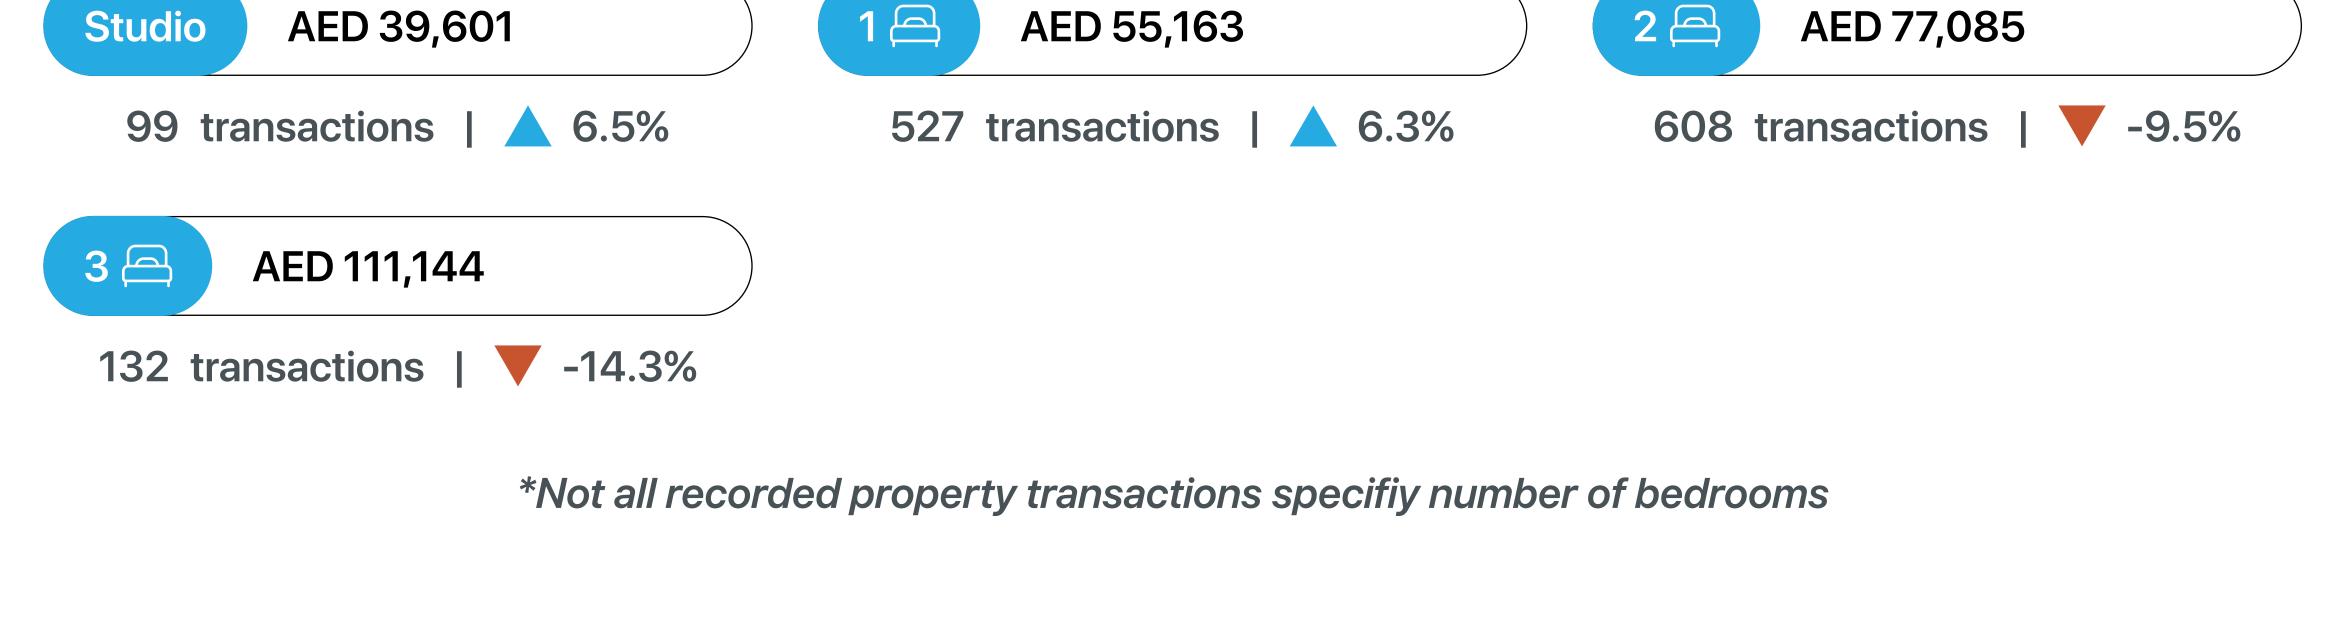

## Average Resale Price

1st January - 30th June 2025

\*Not all recorded property transactions specifiy number of bedrooms

#### 1st January - 30th June 2025

**Average Rental Price** 

Studio

AED 39,601

AED 55,163

1 🖴

+ 9714 360 5561

info@mpd.ae