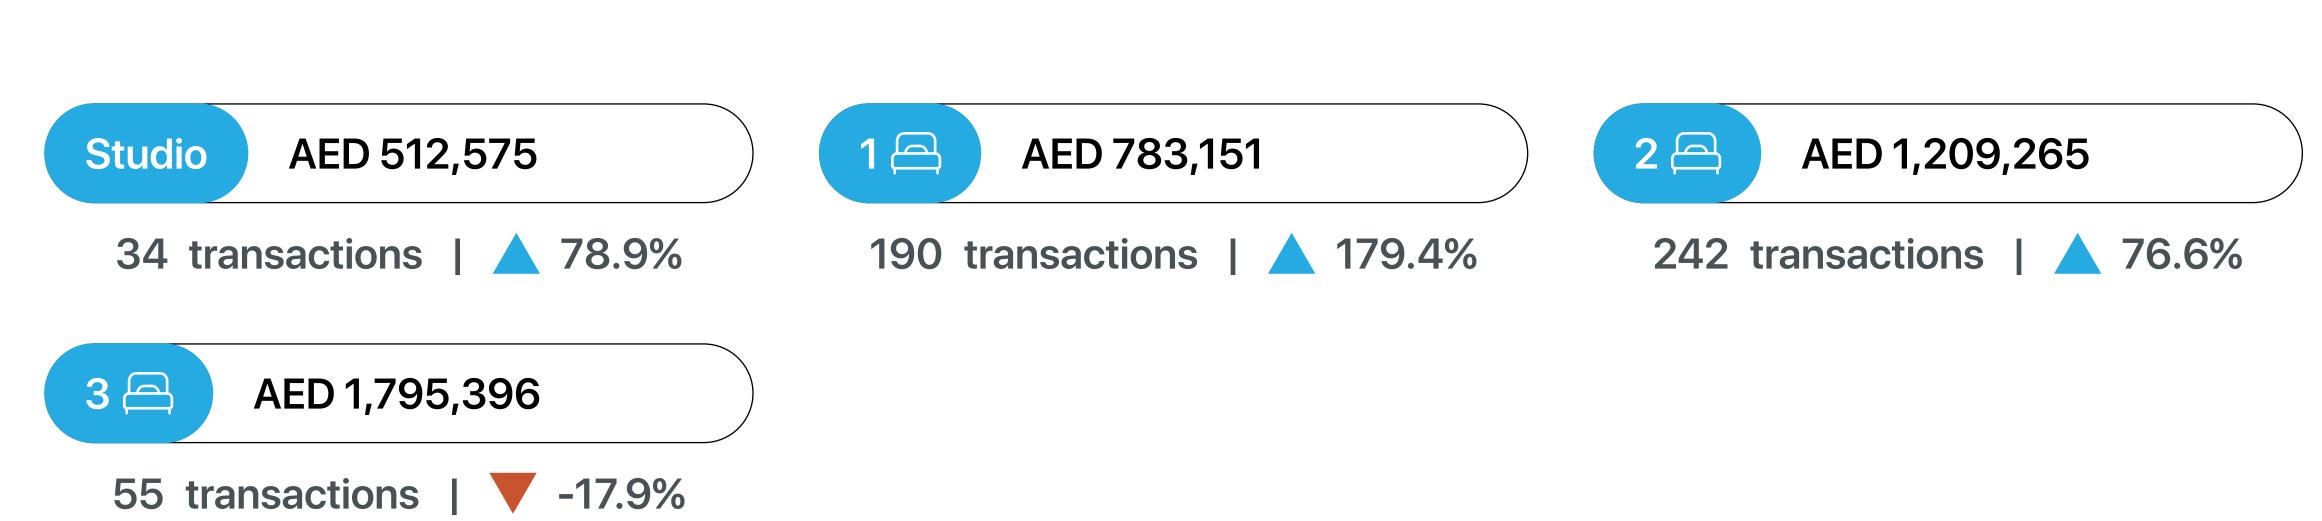

## Average Resale Price

1st January - 30th June 2025

\*Not all recorded property transactions specifiy number of bedrooms