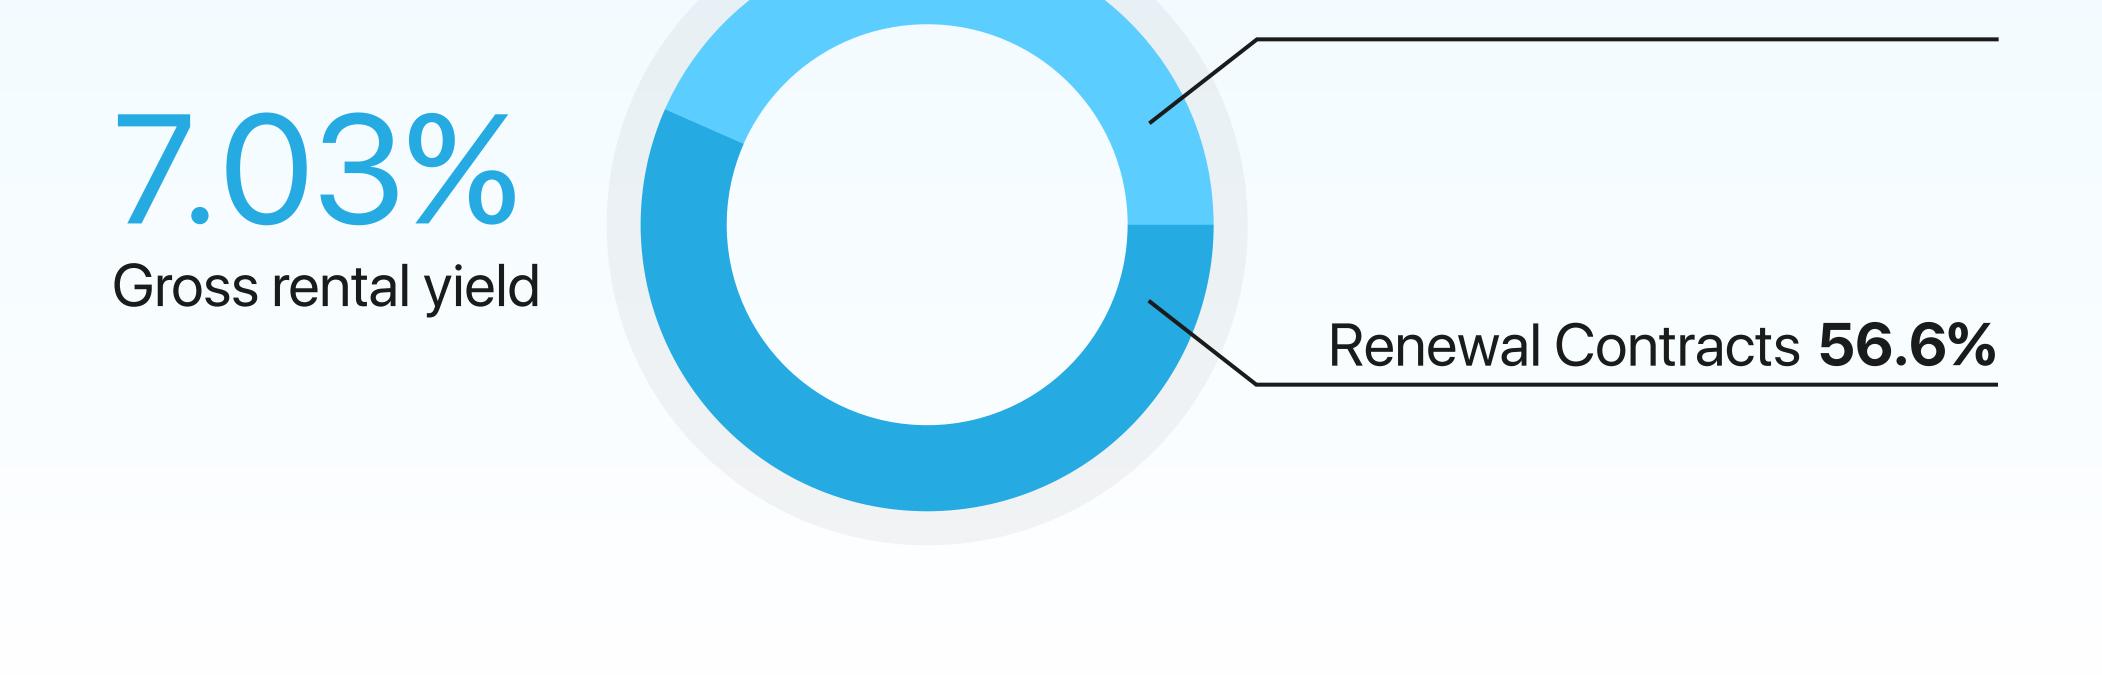

### Rental Summary

AED 87

**-** 4.5%

**+** 16.6% Average price per sq. ft Compared to H1 2024

AED 77,085

New Contracts 43.4%

**+5.9%** 