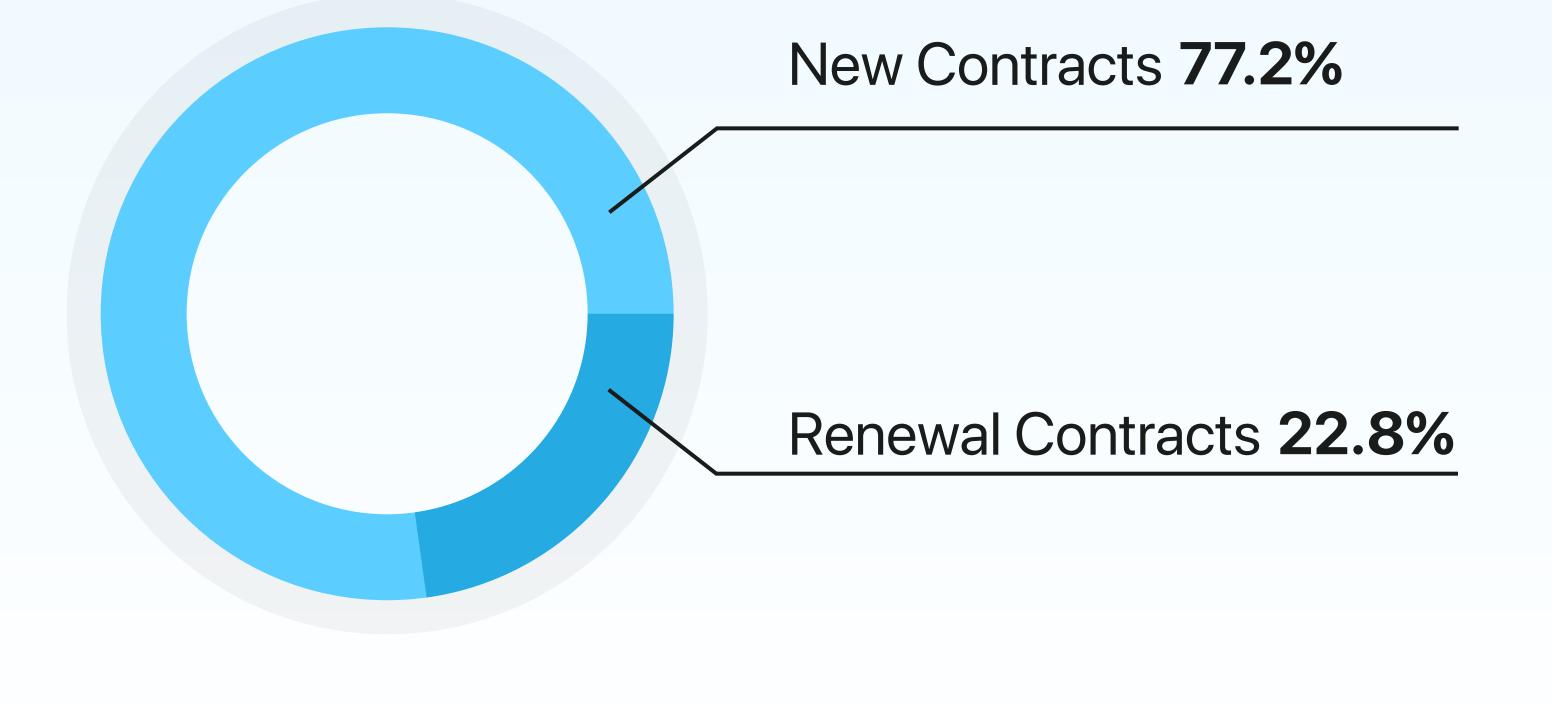

# Townhouses & Villas in Tilal Al Ghaf

H1 2025 Resale Report

1st January - 30th June 2025



AED 1,931

**+ 22.1%** Average price per sq. ft Compared to H1 2024



218 Resale transactions

AED 1.9B Total resale value

**▼** - 11.3%

### **Transactions by Completion Status**



# **AED Value by Completion Status**



# Average Resale Price

1st January - 30th June 2025



\*Not all recorded property transactions specifiy number of bedrooms

# Rental Summary

AED 102

**+** 10% Average price per sq. ft Compared to H1 2024



359 Rental transactions

AED 118.3M Total rental value

5 🖴

AED 588,370



#### Average Rental Price 1st January - 30th June 2025

AED 201,253

3 🖴



AED 347,679

4 🖴





+ 9714 360 5561

info@mpd.ae

www.metropolitan.realestate

Al Salam Tower, 38 Floor, Sheikh Zayed Rd, Al Sufouh 2, Dubai, UAE