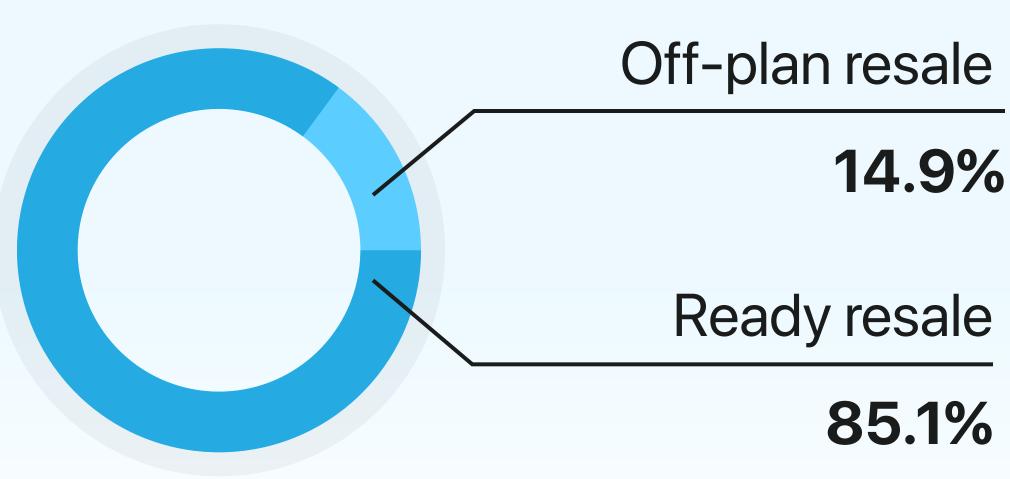

# Townhouses & Villas in Tilal Al Ghaf

H1 2025 Resale Report

1st January - 30th June 2025



AED 1,931

**+ 22.1%** Average price per sq. ft Compared to H1 2024



218 Resale transactions

AED 1.9B Total resale value

**▼** - 11.3%

### **Transactions by Completion Status**



# **AED Value by Completion Status**



# Average Resale Price

1st January - 30th June 2025



\*Not all recorded property transactions specifiy number of bedrooms

# Rental Summary

AED 102

**+** 10% Average price per sq. ft Compared to H1 2024



359 Rental transactions

AED 118.3M Total rental value

5 🖴

AED 588,370



#### Average Rental Price 1st January - 30th June 2025

AED 201,253

3 🖴



AED 347,679

4 🖴





+ 9714 360 5561

info@mpd.ae

www.metropolitan.realestate

Al Salam Tower, 38 Floor, Sheikh Zayed Rd, Al Sufouh 2, Dubai, UAE