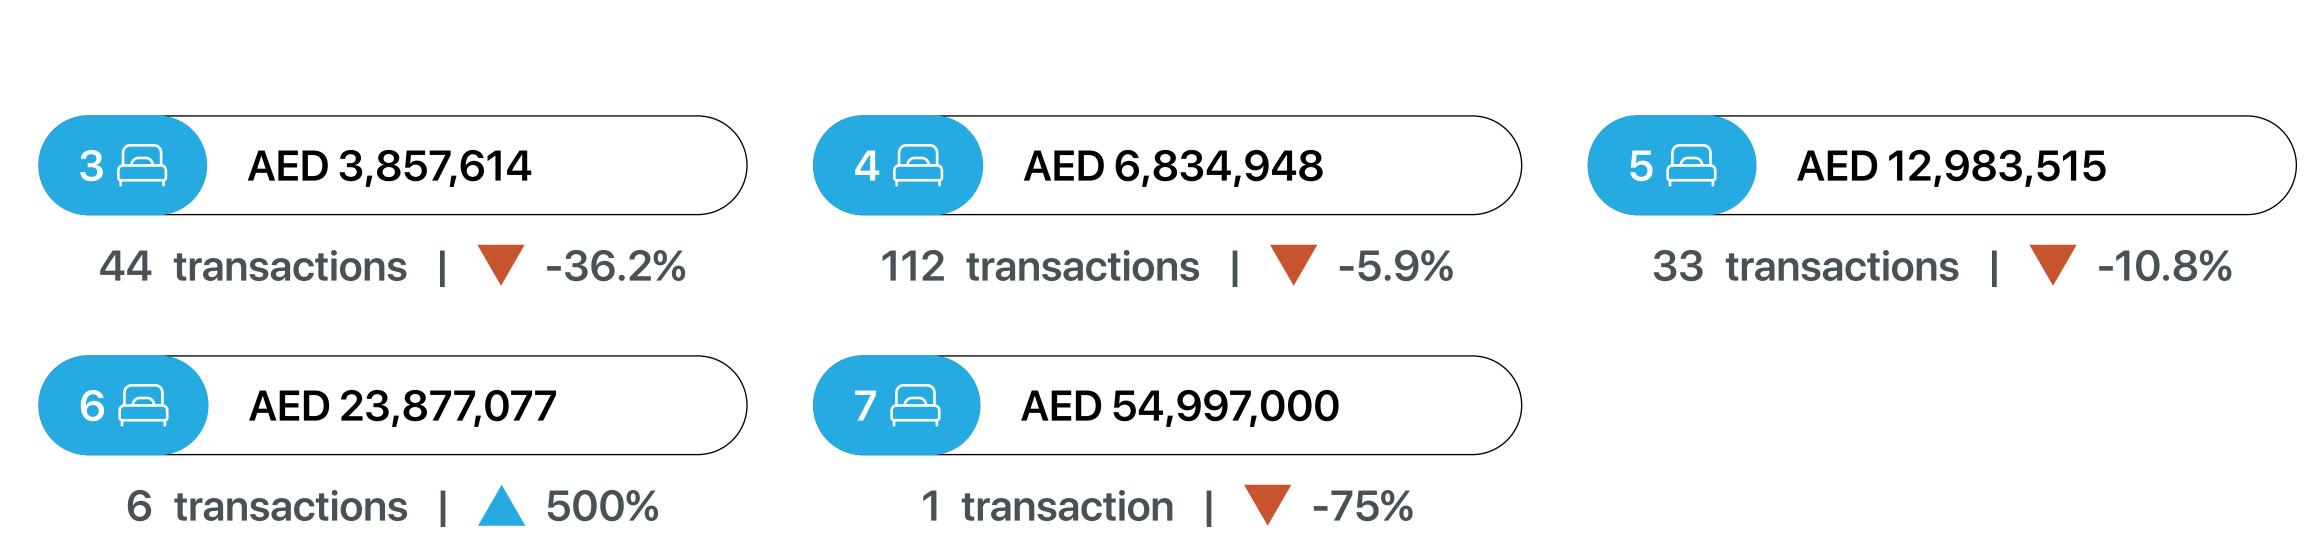

# Average Resale Price

1st January - 30th June 2025

\*Not all recorded property transactions specifiy number of bedrooms