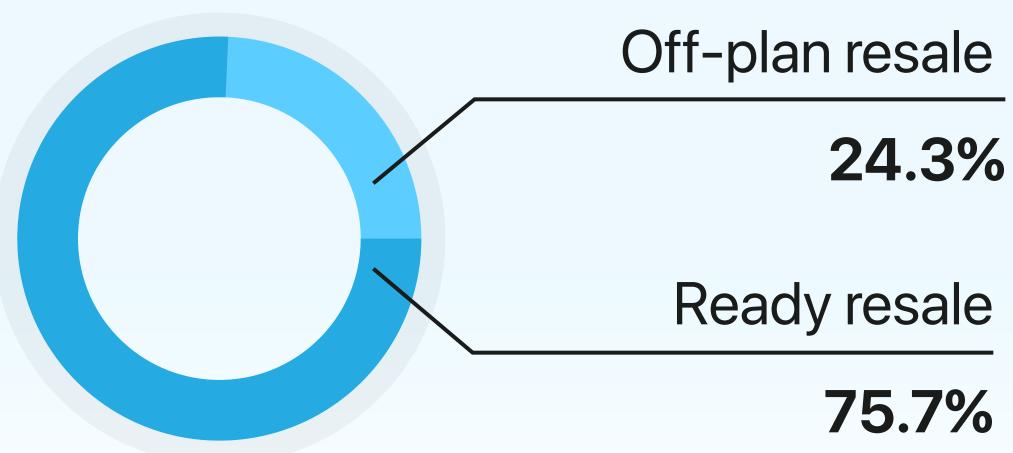

# Townhouses & Villas in Tilal Al Ghaf

H1 2025 Resale Report

1st January - 30th June 2025



AED 1,931

**+ 22.1%** Average price per sq. ft Compared to H1 2024



218 Resale transactions

AED 1.9B Total resale value

**▼** - 11.3%

### **Transactions by Completion Status**



# **AED Value by Completion Status**



# Average Resale Price

1st January - 30th June 2025



\*Not all recorded property transactions specifiy number of bedrooms

# Rental Summary

AED 102

**+** 10% Average price per sq. ft Compared to H1 2024



359 Rental transactions

AED 118.3M Total rental value

5 🖴

AED 588,370



#### Average Rental Price 1st January - 30th June 2025

AED 201,253

3 🖴



AED 347,679

4 🖴





+ 9714 360 5561

info@mpd.ae

www.metropolitan.realestate

Al Salam Tower, 38 Floor, Sheikh Zayed Rd, Al Sufouh 2, Dubai, UAE