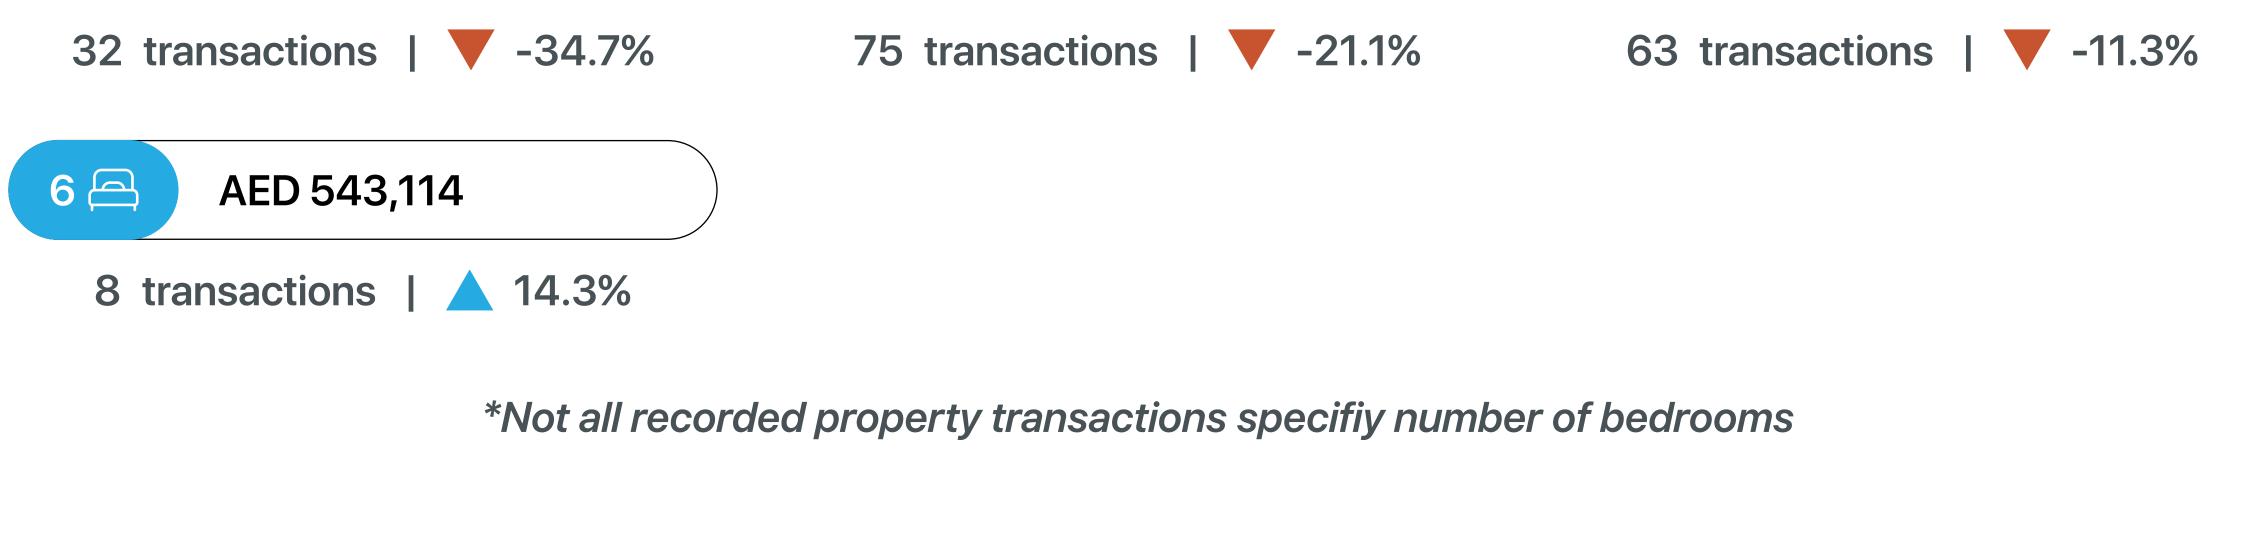

## Average Resale Price

1st January - 30th June 2025

\*Not all recorded property transactions specifiy number of bedrooms