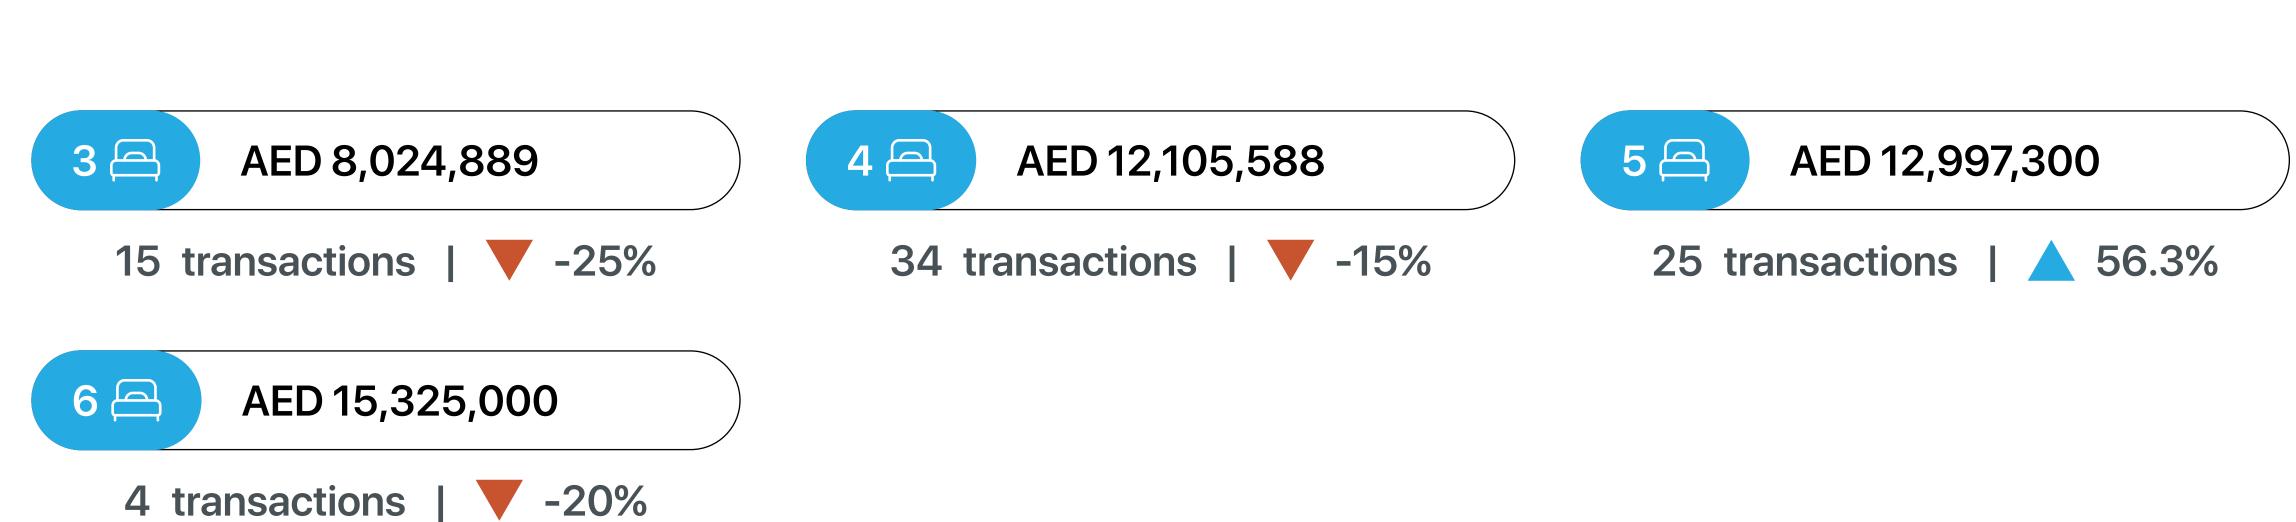

## Average Resale Price

1st January - 30th June 2025

\*Not all recorded property transactions specifiy number of bedrooms