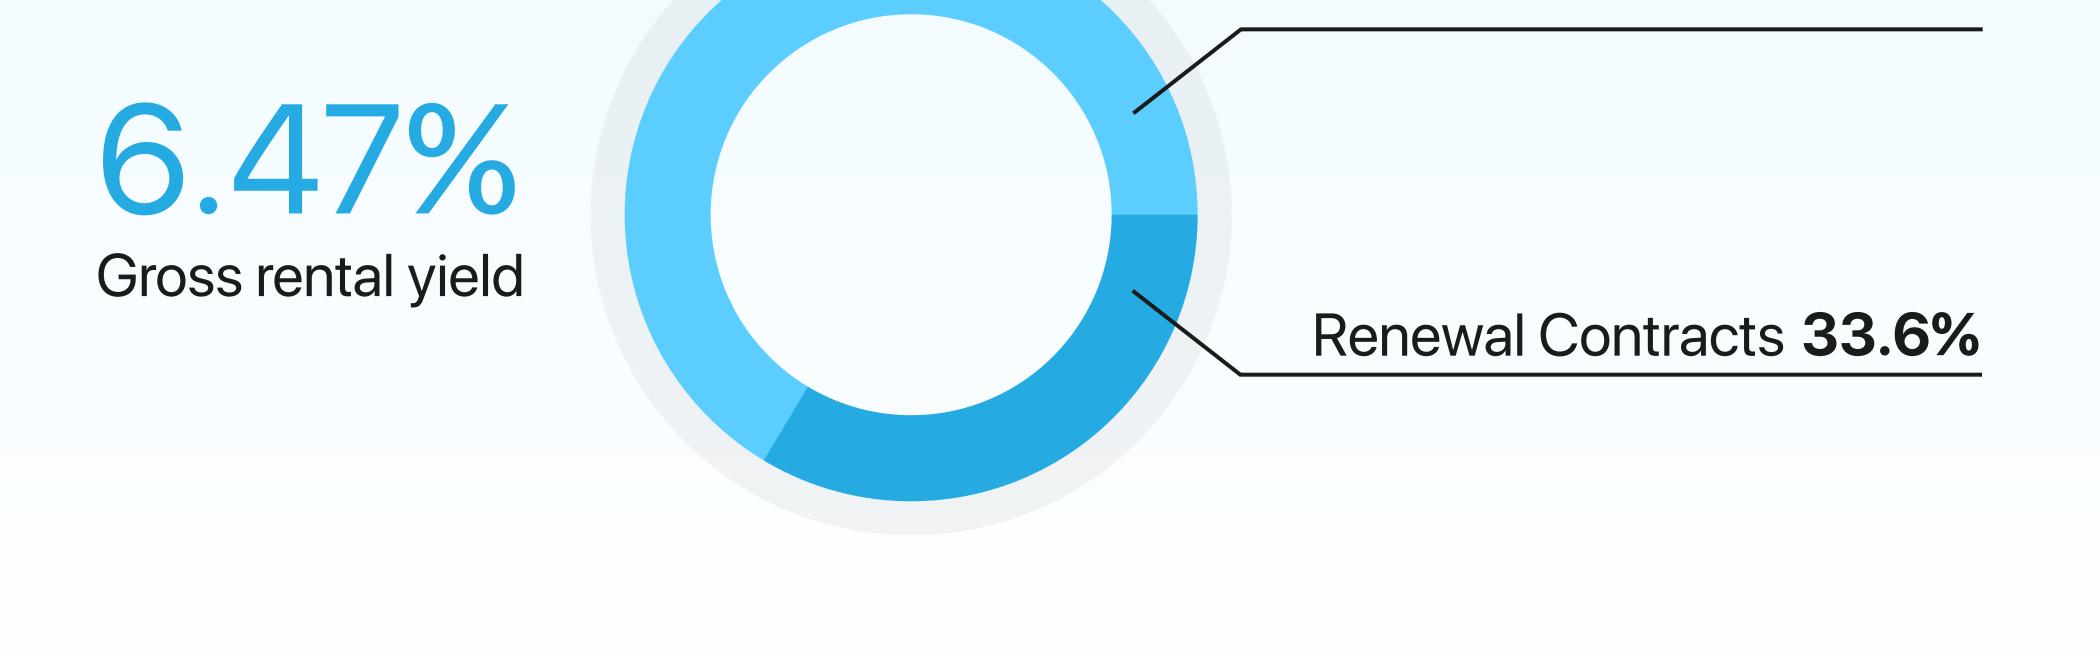

### Rental Summary

AED 133

Average price per sq. ft Compared to H1 2024

**+** 7%

**+3.9%** 

New Contracts 66.4%

**+11.9%** 