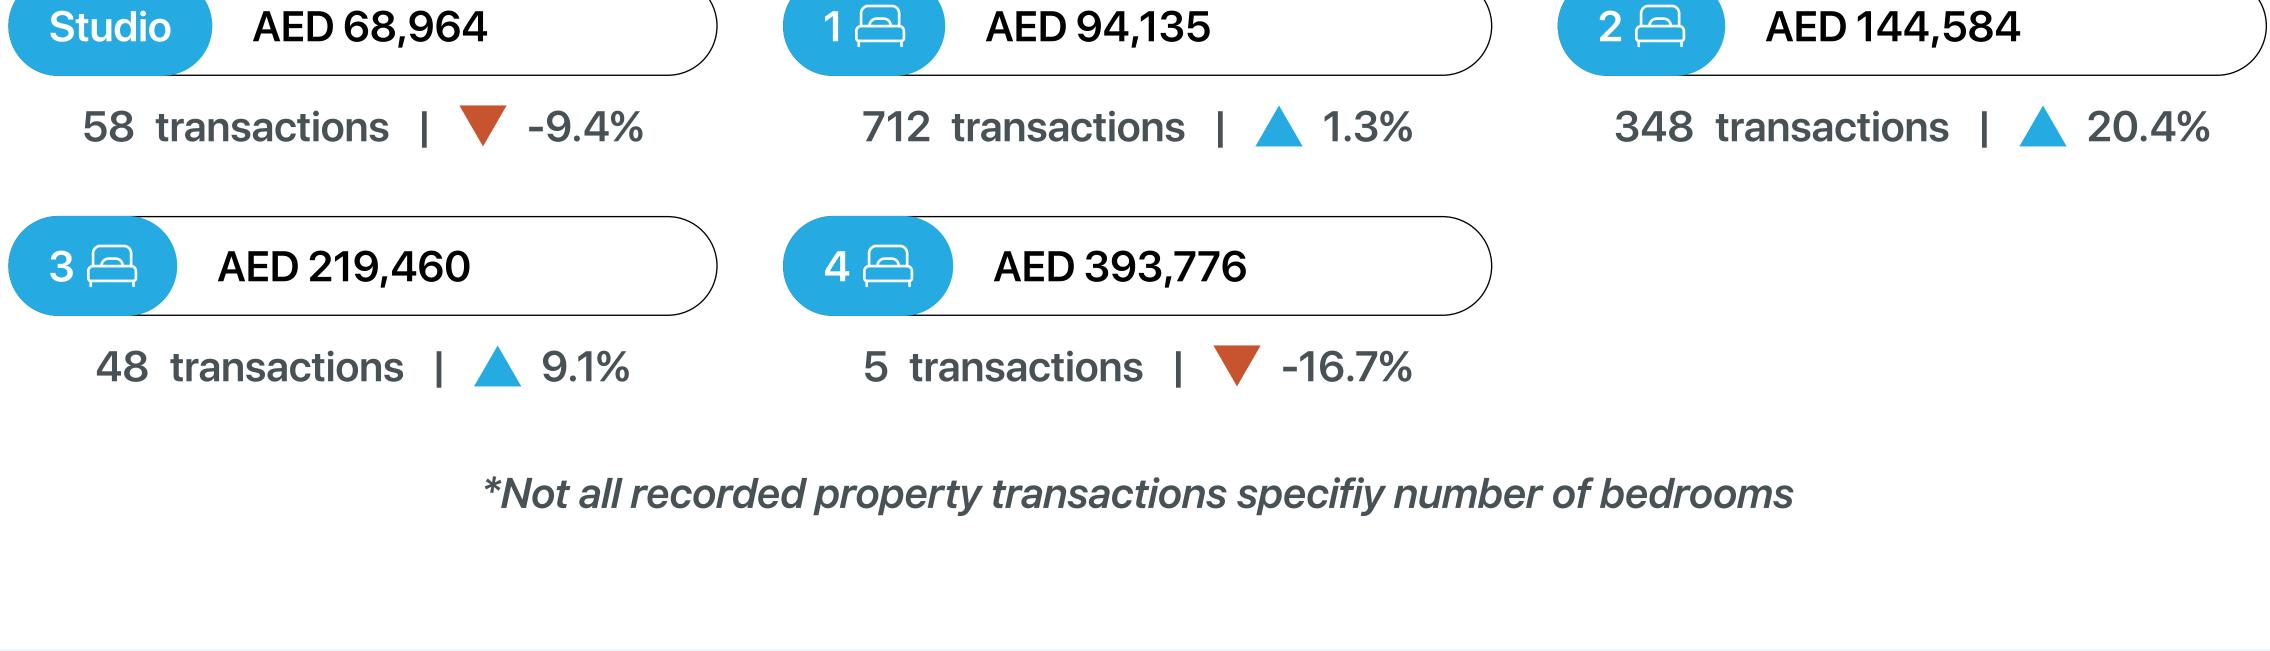

## Average Resale Price

1st January - 30th June 2025

\*Not all recorded property transactions specifiy number of bedrooms