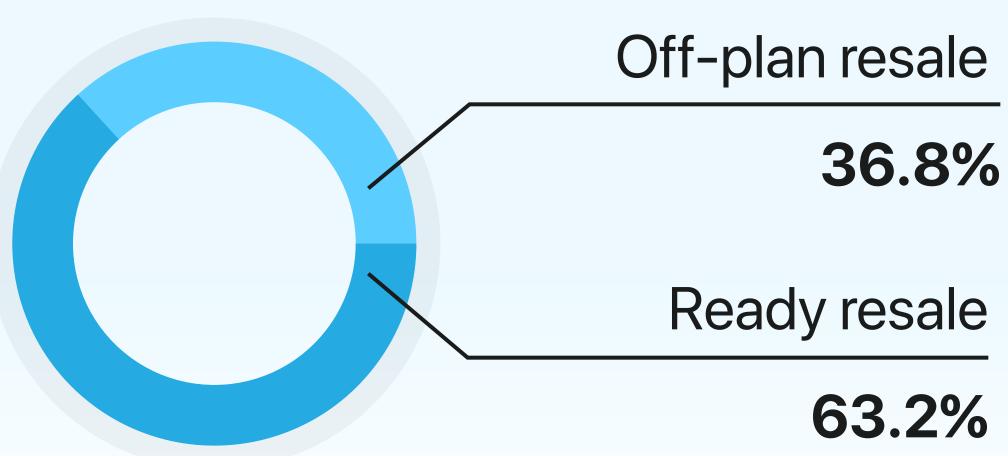

# Apartments in Sobha Hartland

H1 2025 Resale Report

1st January - 30th June 2025



AED 2,022

**+** 6.2% Average price per sq. ft Compared to H1 2024



**571** Resale transactions

**AED 1.1B** Total resale value

**+0.6%** 

#### **Transactions by Completion Status**



#### **AED Value by Completion Status**



## Average Resale Price

1st January - 30th June 2025



\*Not all recorded property transactions specifiy number of bedrooms

### Rental Summary

AED 133

Average price per sq. ft Compared to H1 2024

**+** 7%



**+3.9%** 

New Contracts 66.4%

**+11.9%** 



### 1st January - 30th June 2025

**Average Rental Price** 







+ 9714 360 5561

info@mpd.ae

www.metropolitan.realestate Al Salam Tower, 38 Floor, Sheikh Zayed Rd, Al Sufouh 2, Dubai, UAE