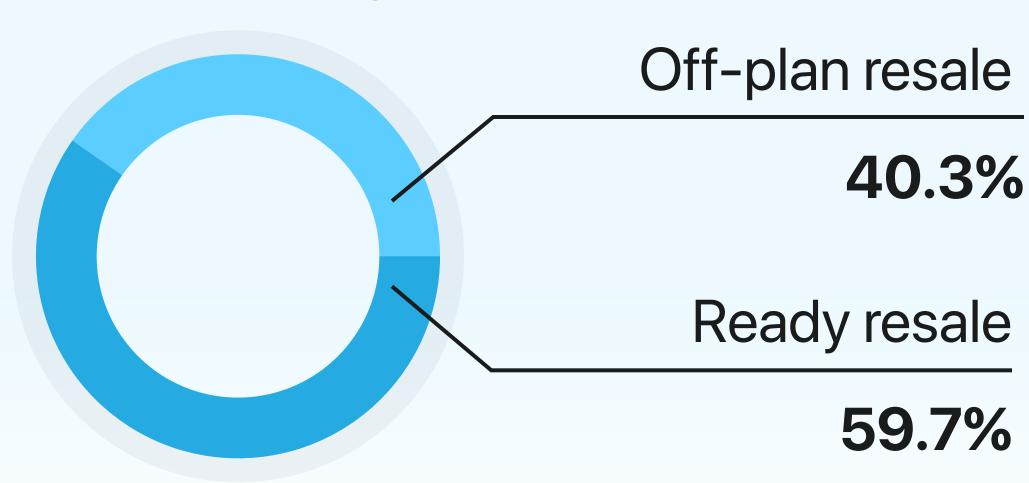

# Apartments in Sobha Hartland

H1 2025 Resale Report

1st January - 30th June 2025



AED 2,022

**+** 6.2% Average price per sq. ft Compared to H1 2024



**571** Resale transactions

**AED 1.1B** Total resale value

**+0.6%** 

#### **Transactions by Completion Status**



#### **AED Value by Completion Status**



## Average Resale Price

1st January - 30th June 2025



\*Not all recorded property transactions specifiy number of bedrooms

### Rental Summary

AED 133

Average price per sq. ft Compared to H1 2024

**+** 7%



**+3.9%** 

New Contracts 66.4%

**+11.9%** 



### 1st January - 30th June 2025

**Average Rental Price** 







+ 9714 360 5561

info@mpd.ae

www.metropolitan.realestate Al Salam Tower, 38 Floor, Sheikh Zayed Rd, Al Sufouh 2, Dubai, UAE