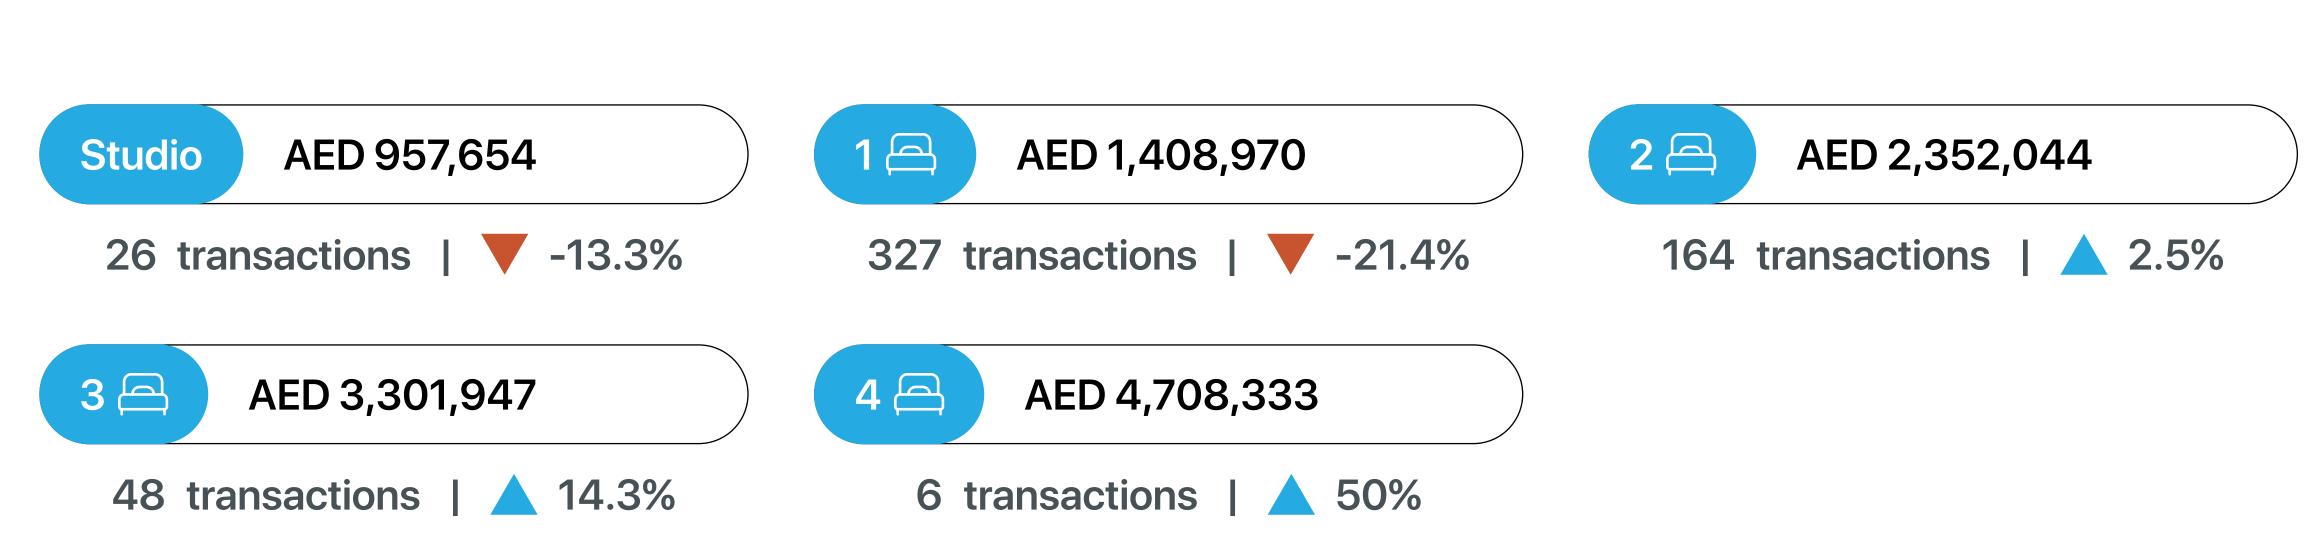

## Average Resale Price

1st January - 30th June 2025

\*Not all recorded property transactions specifiy number of bedrooms