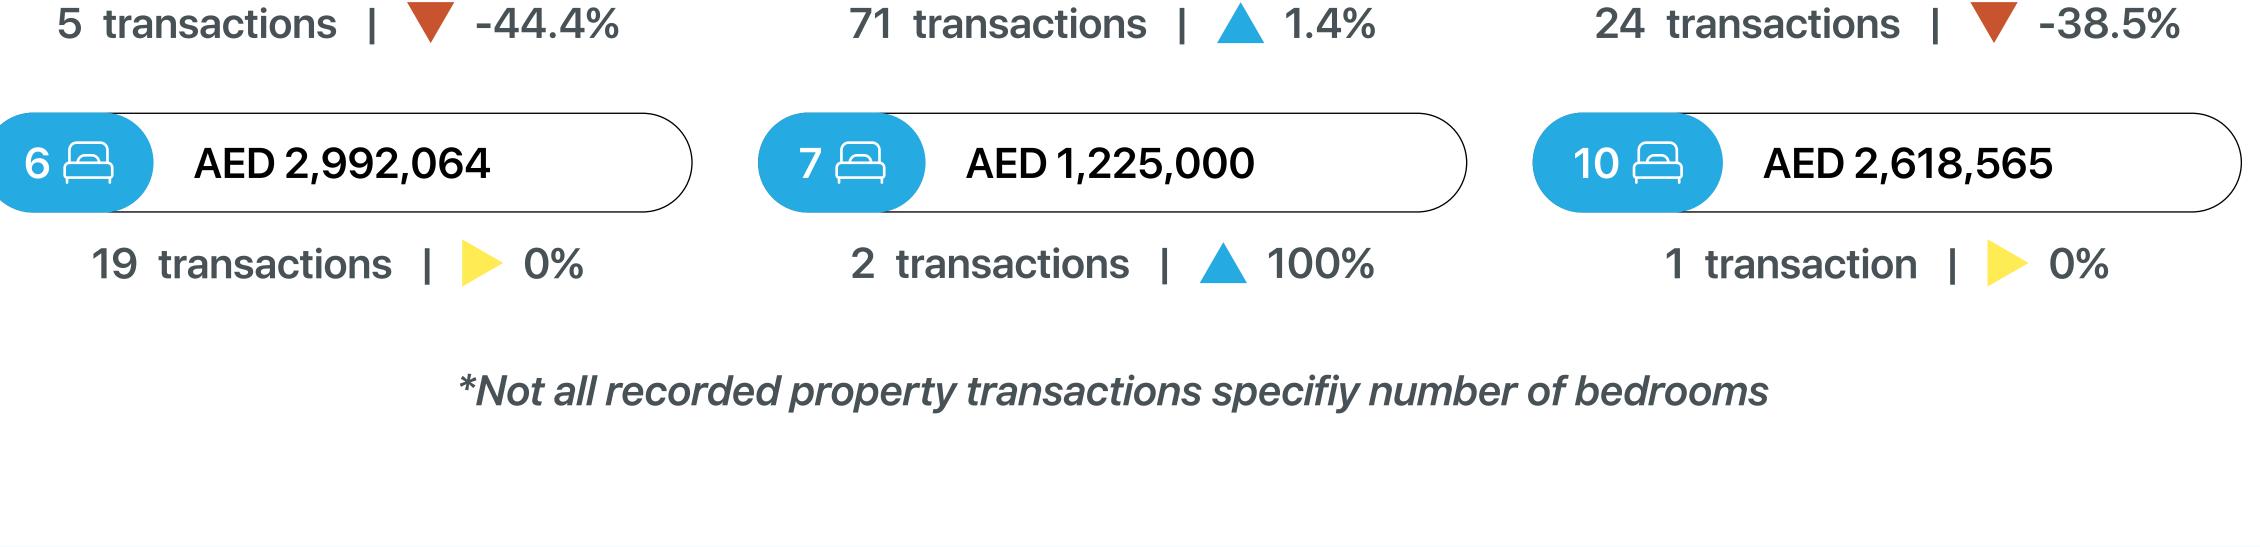

## 1st January - 30th June 2025

**Average Rental Price** 

AED 487,120

3 🖴

AED 1,097,412

5

AED 2,162,503

4