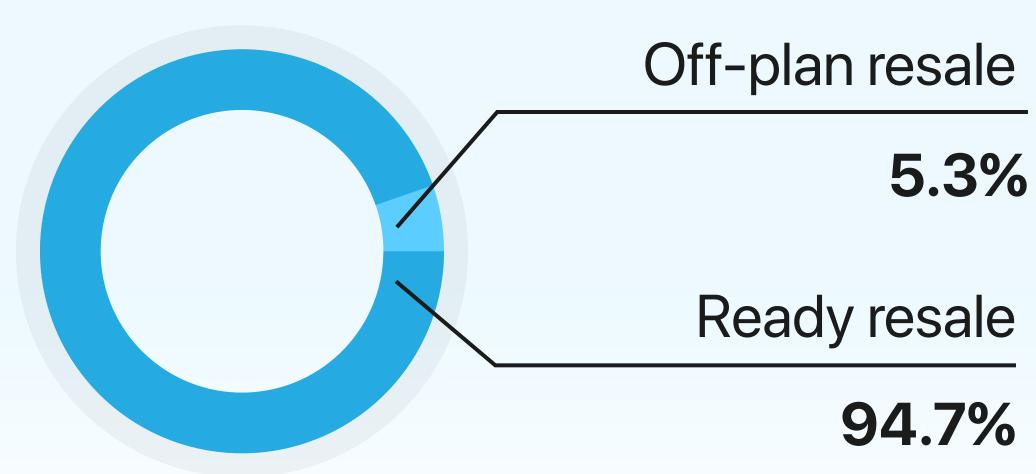

# Villas in Palm Jumeirah

H12025 Resale Report

1st January - 30th June 2025



AED 6,545

+ 11%
Average price per sq. ft
Compared to H1 2024



**57** Resale transactions

**▼** - 9.5%

AED 2.3B Total resale value

**- 1.7%** 

#### **Transactions by Completion Status**



#### **AED Value by Completion Status**



## Average Resale Price

1st January - 30th June 2025



\*Not all recorded property transactions specifiy number of bedrooms

### Rental Summary

AED 252

A + 15%

Average price per sq. ft

Compared to H1 2024



## 1st January - 30th June 2025

**Average Rental Price** 

AED 487,120

3 🖴



AED 1,097,412

5

AED 2,162,503

4





+ 9714 360 5561

info@mpd.ae

www.metropolitan.realestate

Al Salam Tower, 38 Floor, Sheikh Zayed Rd, Al Sufouh 2, Dubai, UAE