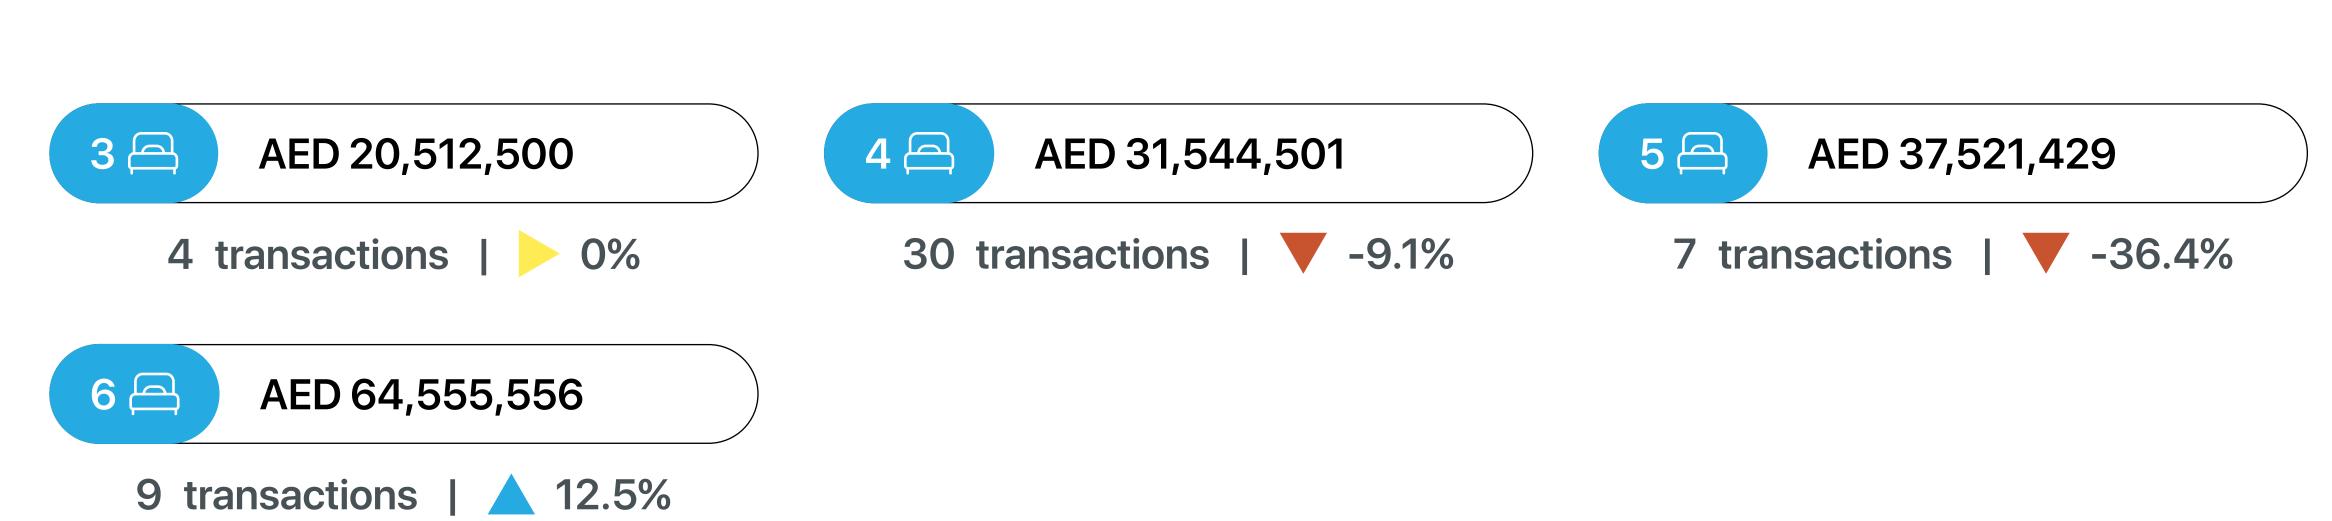

## Average Resale Price

1st January - 30th June 2025

\*Not all recorded property transactions specifiy number of bedrooms