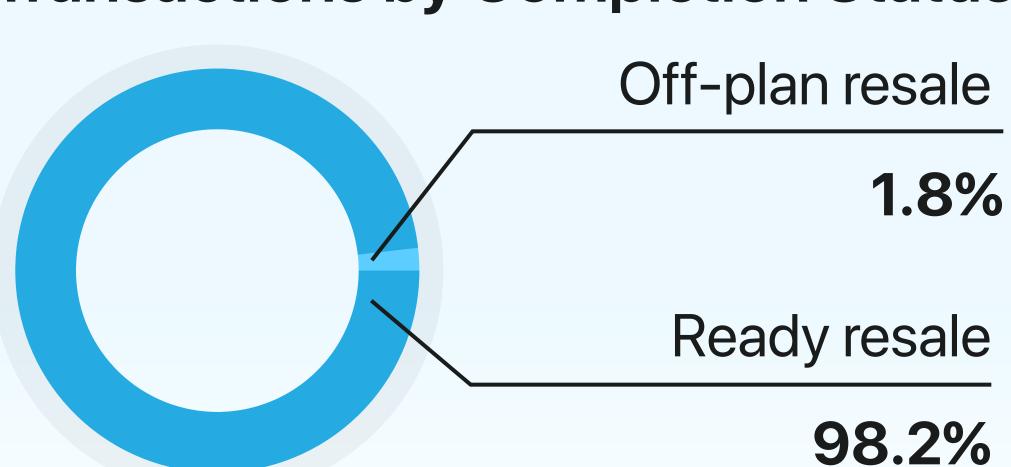

# Villas in Palm Jumeirah

H12025 Resale Report

1st January - 30th June 2025



AED 6,545

+ 11%
Average price per sq. ft
Compared to H1 2024



**57** Resale transactions

**▼** - 9.5%

AED 2.3B Total resale value

**- 1.7%** 

#### **Transactions by Completion Status**



#### **AED Value by Completion Status**



## Average Resale Price

1st January - 30th June 2025



\*Not all recorded property transactions specifiy number of bedrooms

### Rental Summary

AED 252

A + 15%

Average price per sq. ft

Compared to H1 2024



## 1st January - 30th June 2025

**Average Rental Price** 

AED 487,120

3 🖴



AED 1,097,412

5

AED 2,162,503

4





+ 9714 360 5561

info@mpd.ae

www.metropolitan.realestate

Al Salam Tower, 38 Floor, Sheikh Zayed Rd, Al Sufouh 2, Dubai, UAE