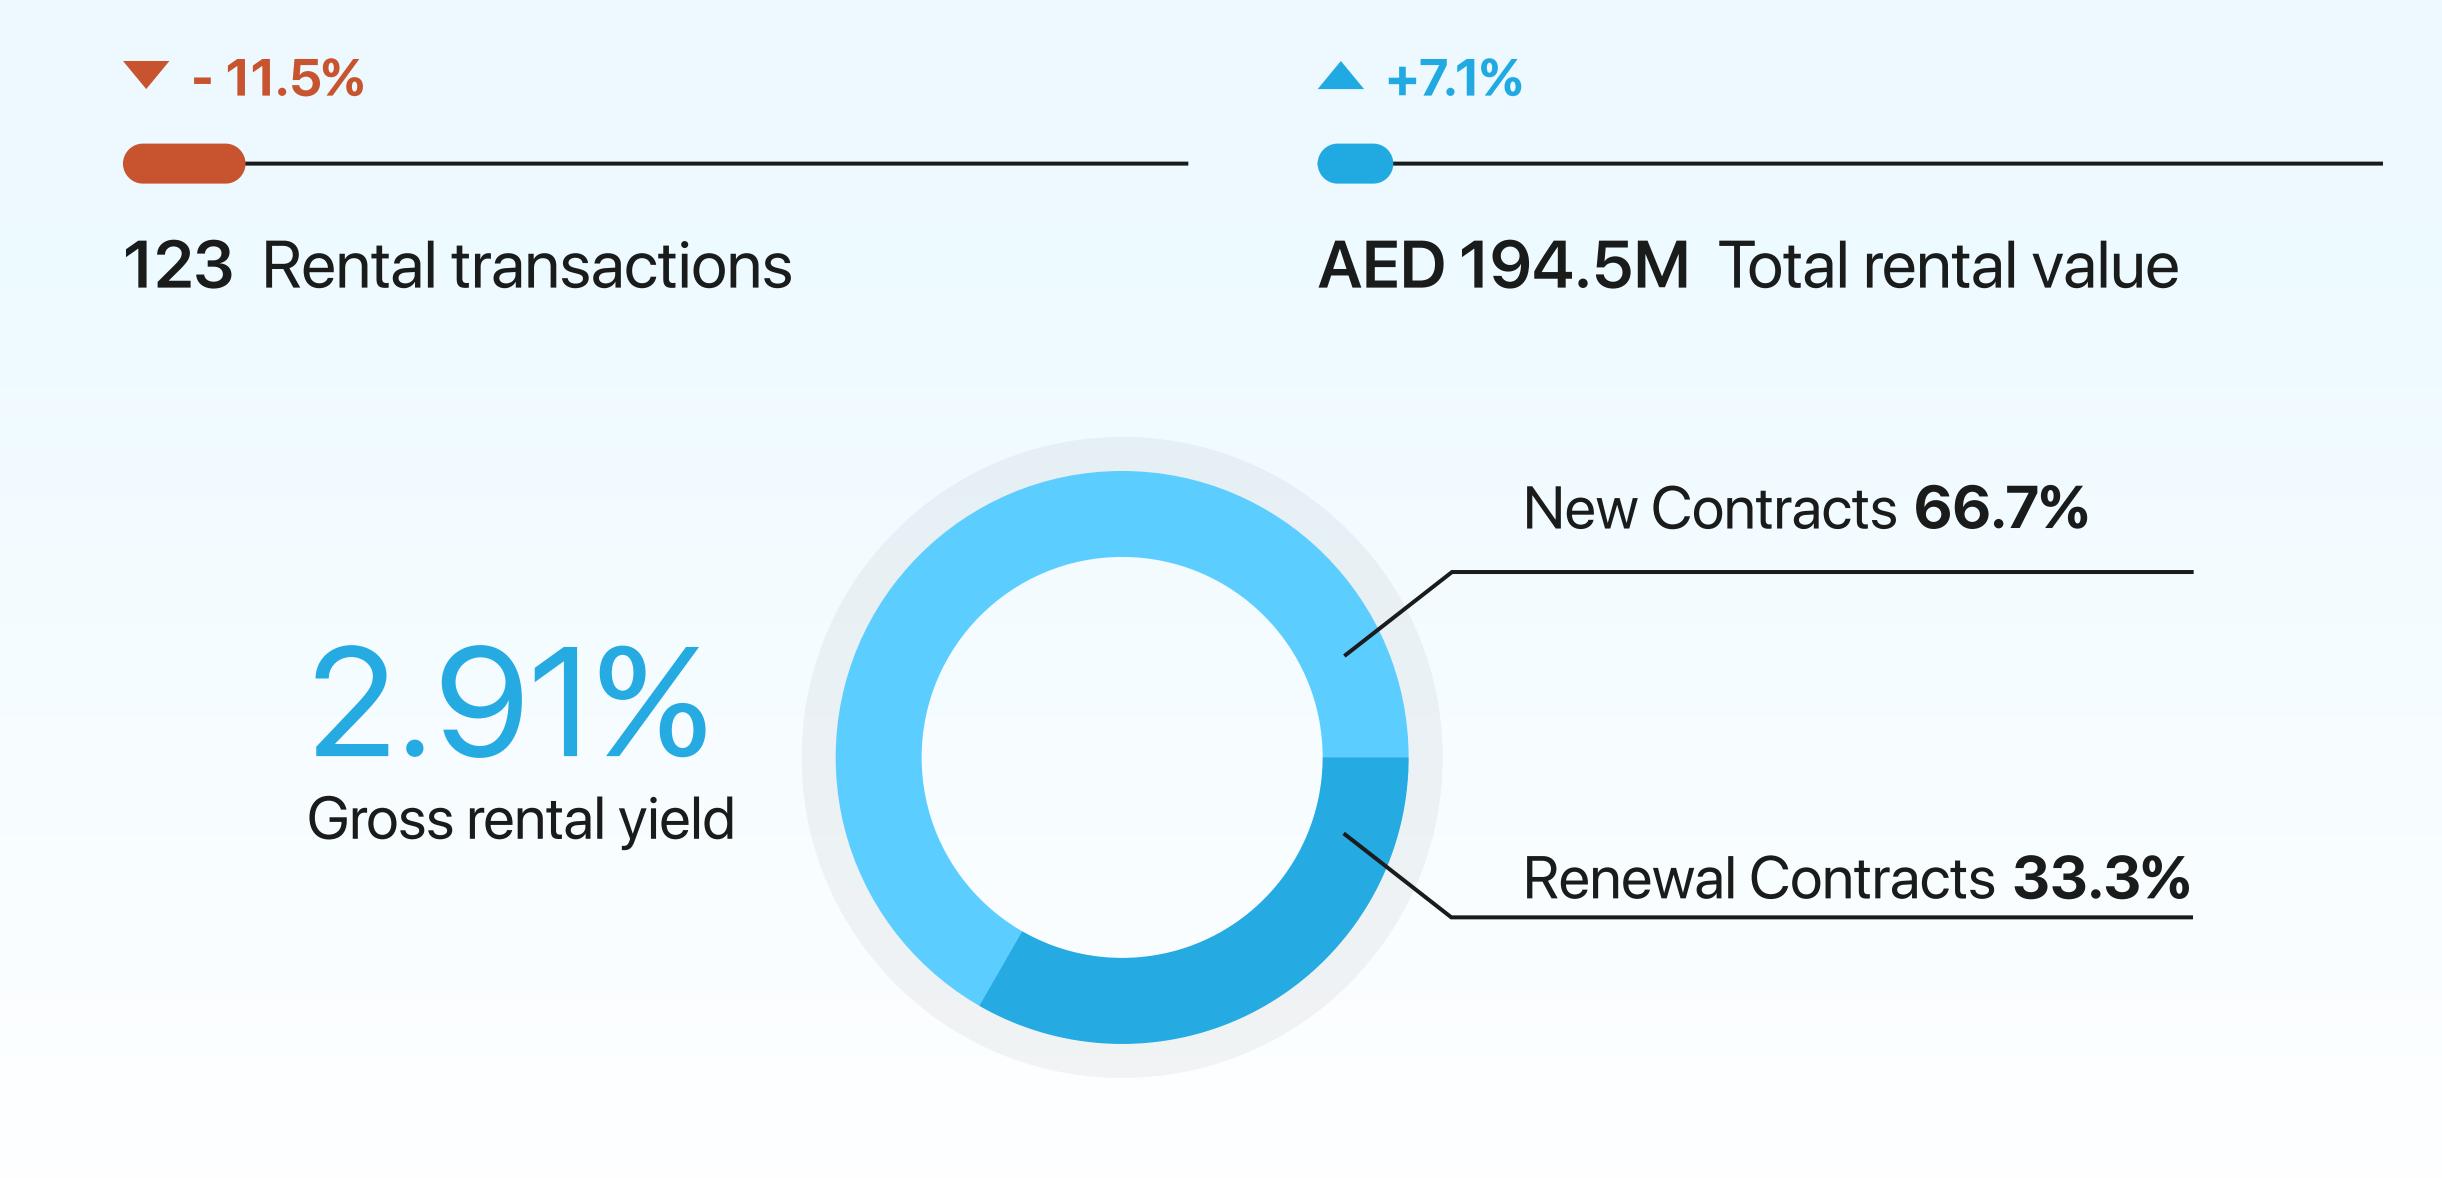

### Rental Summary

AED 252

A + 15%

Average price per sq. ft

Compared to H1 2024

## 1st January - 30th June 2025

**Average Rental Price** 

AED 487,120

3 🖴

AED 1,097,412

5

AED 2,162,503

4