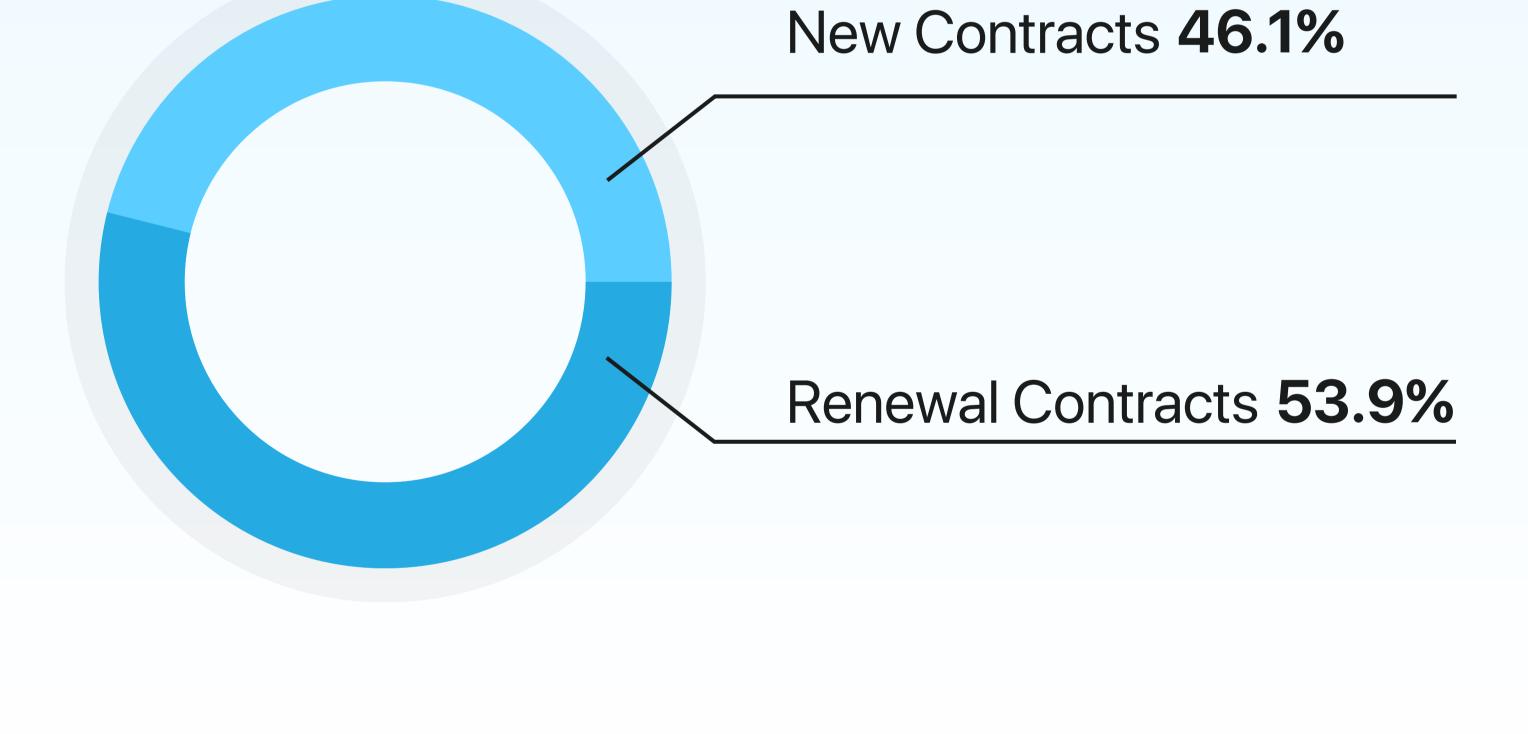

## Townhouses & Villas in Nad Al Sheba

H1 2025 Resale Report

1st January - 30th June 2025



AED 1,807

**+** 4.5% Average price per sq. ft Compared to H1 2024



115 Resale transactions

AED 983.1M Total resale value

**▼** - 14.2%

#### **Transactions by Completion Status**







### Average Resale Price

1st January - 30th June 2025



\*Not all recorded property transactions specifiy number of bedrooms

#### **Rental Summary**

AED 52

**+9.7%** 

**V** - 16.7% Average price per sq. ft Compared to H1 2024



AED 117.3M Total rental value

5 🖴

AED 276,222



**+28.8%** 

# 1st January - 30th June 2025

**Average Rental Price** 

AED 340,583

3 🖴



AED 191,063

4 🖴





+ 9714 360 5561

info@mpd.ae

www.metropolitan.realestate

Al Salam Tower, 38 Floor, Sheikh Zayed Rd, Al Sufouh 2, Dubai, UAE