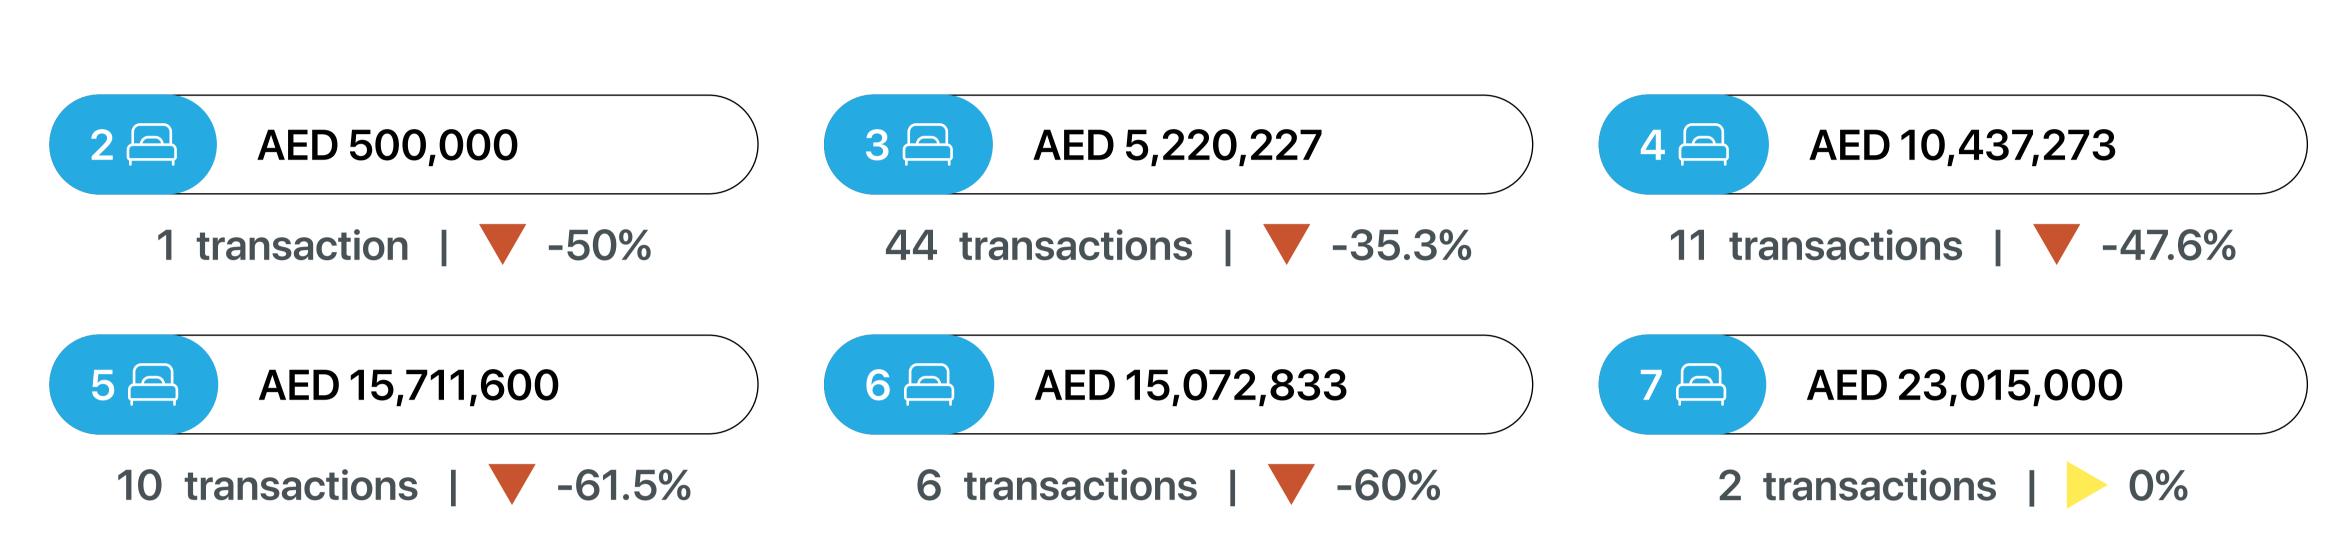

### Average Resale Price

1st January - 30th June 2025

\*Not all recorded property transactions specifiy number of bedrooms