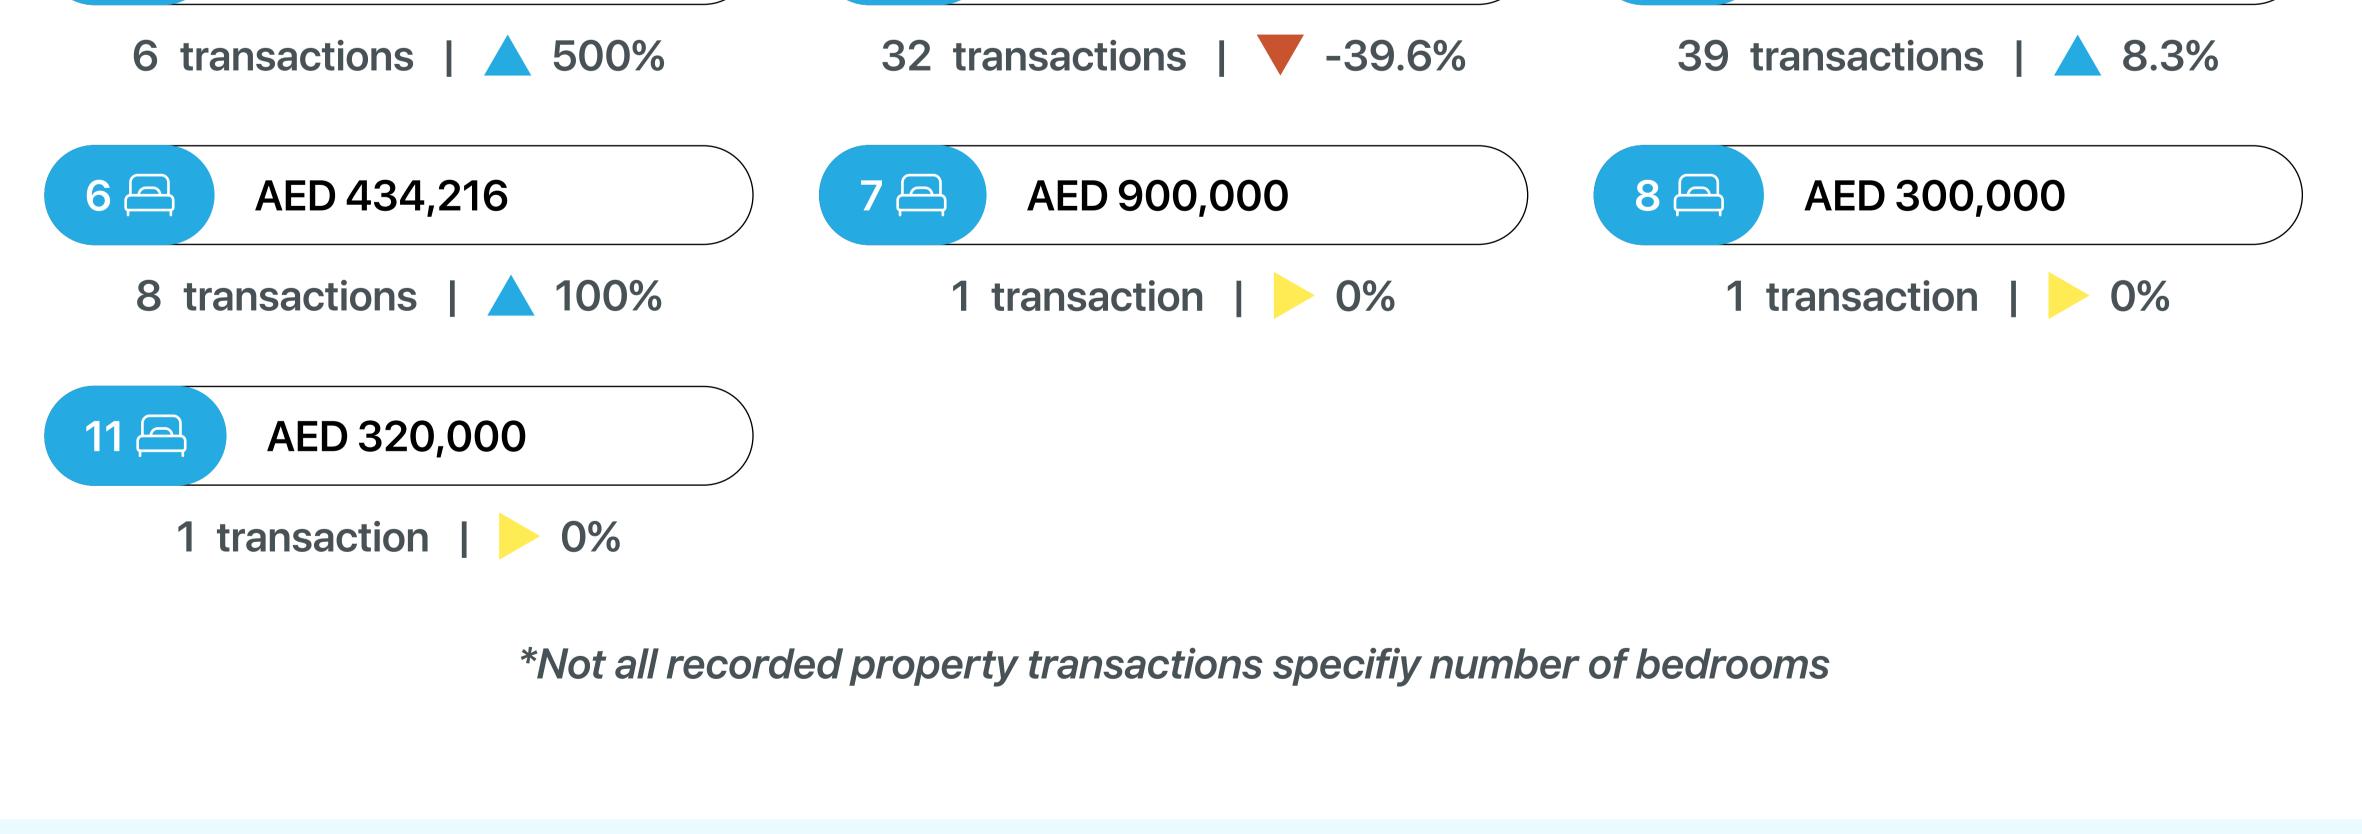

### Average Resale Price

1st January - 30th June 2025

\*Not all recorded property transactions specifiy number of bedrooms