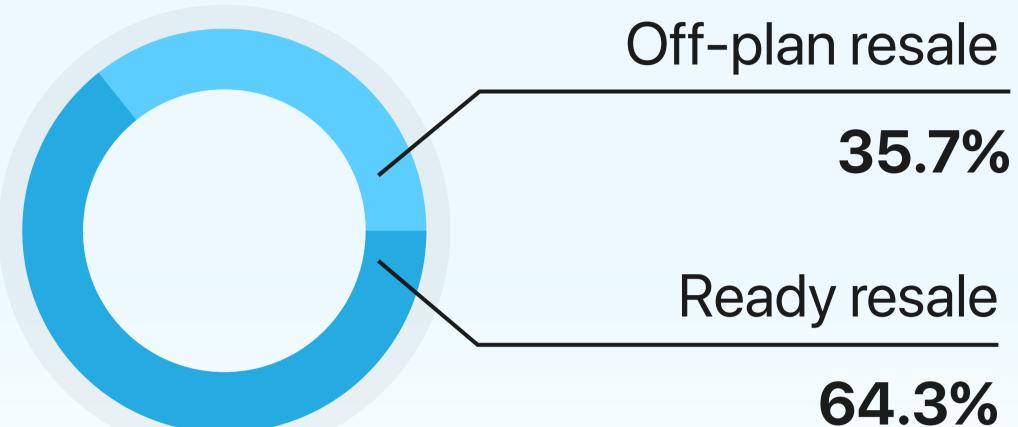

## Townhouses & Villas in Nad Al Sheba

H1 2025 Resale Report

1st January - 30th June 2025



AED 1,807

**+** 4.5% Average price per sq. ft Compared to H1 2024



115 Resale transactions

AED 983.1M Total resale value

**▼** - 14.2%

#### **Transactions by Completion Status**







### Average Resale Price

1st January - 30th June 2025



\*Not all recorded property transactions specifiy number of bedrooms

#### **Rental Summary**

AED 52

**+9.7%** 

**V** - 16.7% Average price per sq. ft Compared to H1 2024



AED 117.3M Total rental value

5 🖴

AED 276,222



**+28.8%** 

# 1st January - 30th June 2025

**Average Rental Price** 

AED 340,583

3 🖴



AED 191,063

4 🖴





+ 9714 360 5561

info@mpd.ae

www.metropolitan.realestate

Al Salam Tower, 38 Floor, Sheikh Zayed Rd, Al Sufouh 2, Dubai, UAE