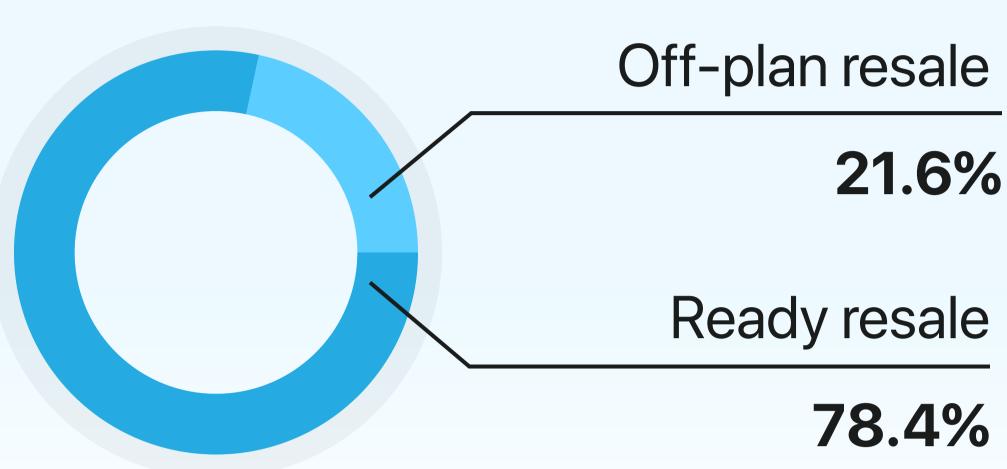

## Townhouses & Villas in Nad Al Sheba

H1 2025 Resale Report

1st January - 30th June 2025



AED 1,807

**+** 4.5% Average price per sq. ft Compared to H1 2024



115 Resale transactions

AED 983.1M Total resale value

**▼** - 14.2%

#### **Transactions by Completion Status**







### Average Resale Price

1st January - 30th June 2025



\*Not all recorded property transactions specifiy number of bedrooms

#### **Rental Summary**

AED 52

**+9.7%** 

**V** - 16.7% Average price per sq. ft Compared to H1 2024



AED 117.3M Total rental value

5 🖴

AED 276,222



**+28.8%** 

# 1st January - 30th June 2025

**Average Rental Price** 

AED 340,583

3 🖴



AED 191,063

4 🖴





+ 9714 360 5561

info@mpd.ae

www.metropolitan.realestate

Al Salam Tower, 38 Floor, Sheikh Zayed Rd, Al Sufouh 2, Dubai, UAE