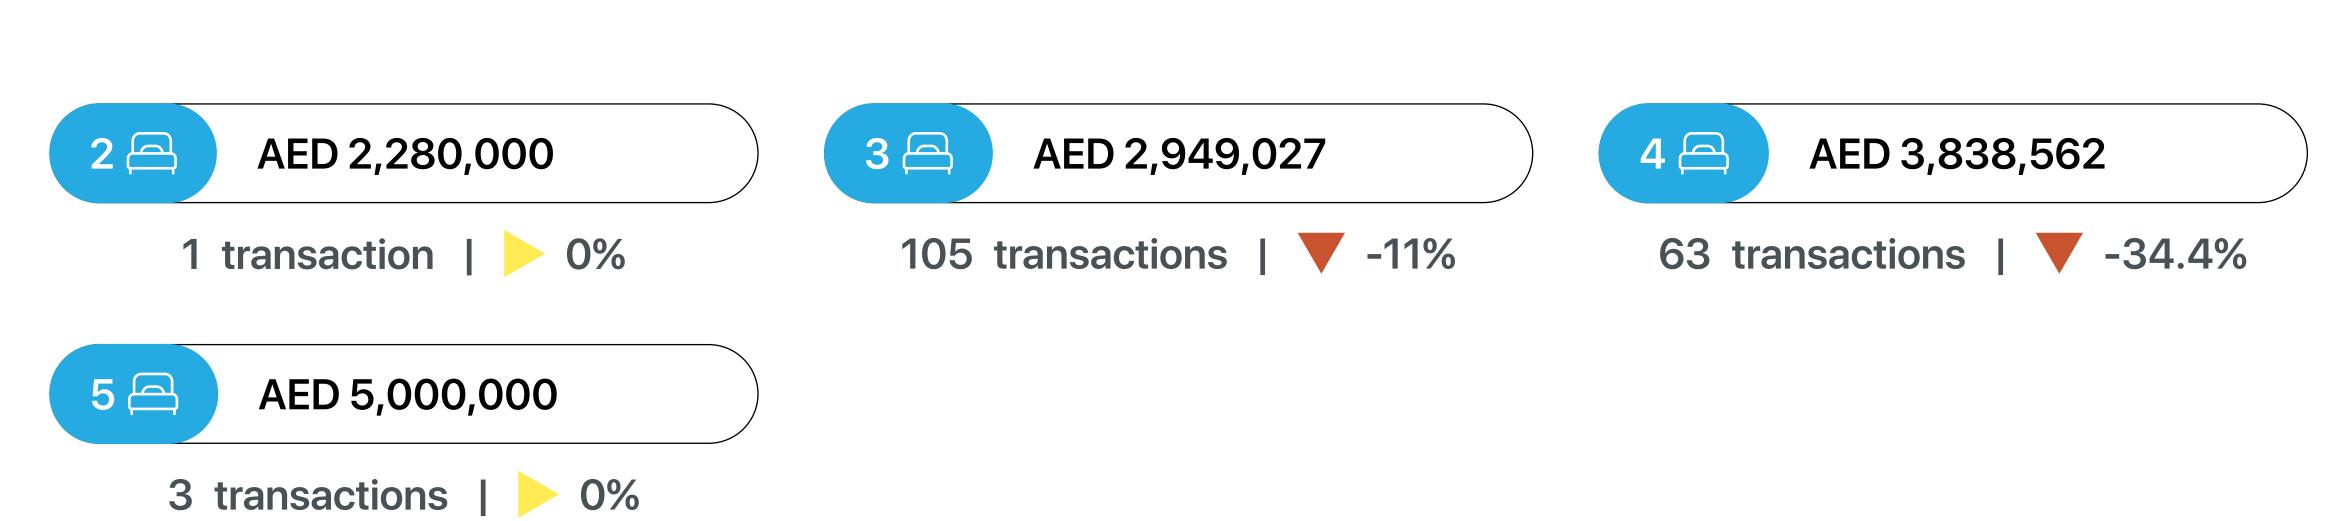

### Average Resale Price

1st January - 30th June 2025

\*Not all recorded property transactions specifiy number of bedrooms