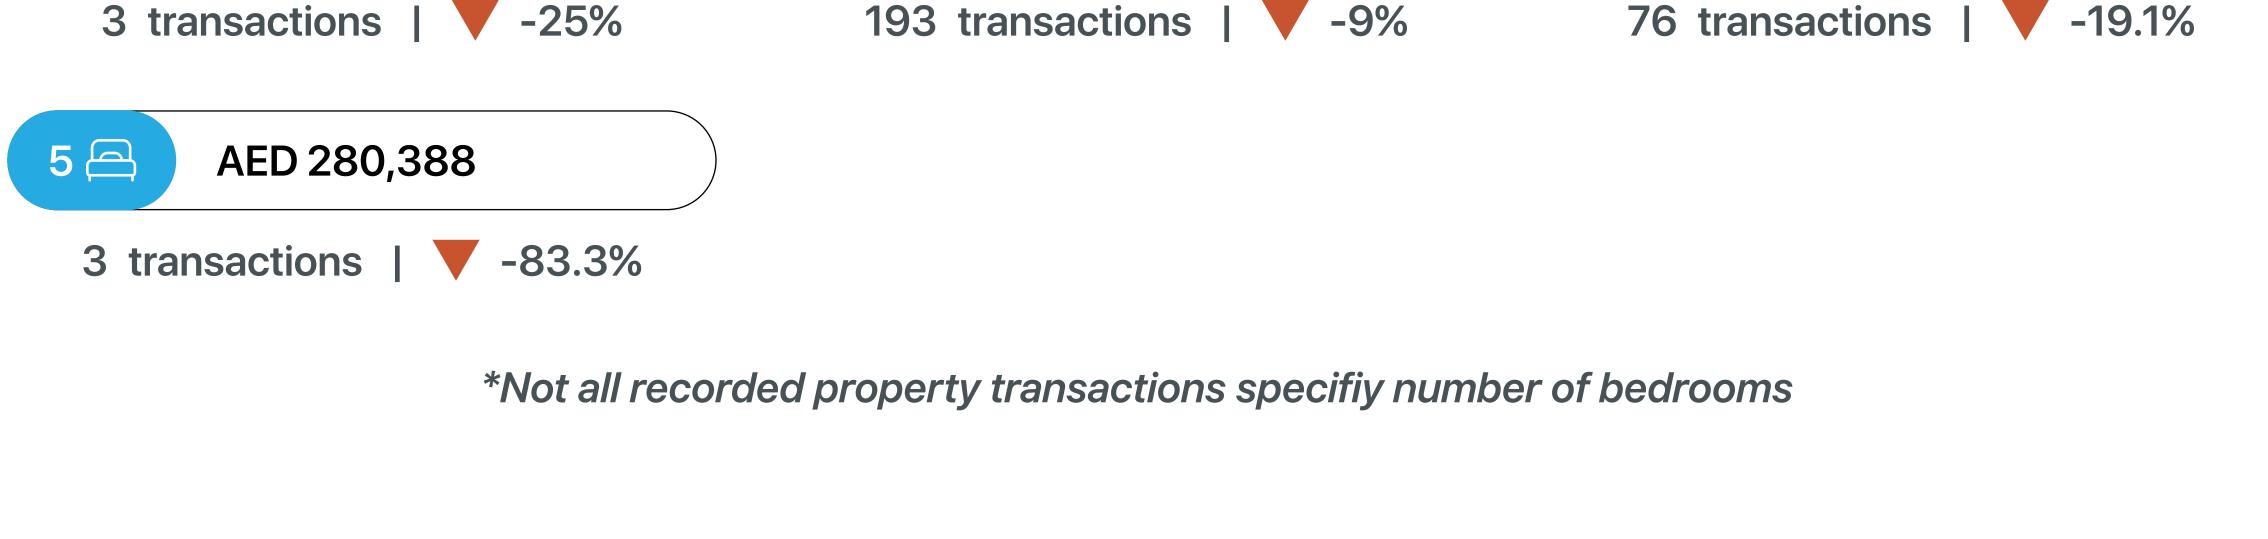

### Average Resale Price

1st January - 30th June 2025

\*Not all recorded property transactions specifiy number of bedrooms