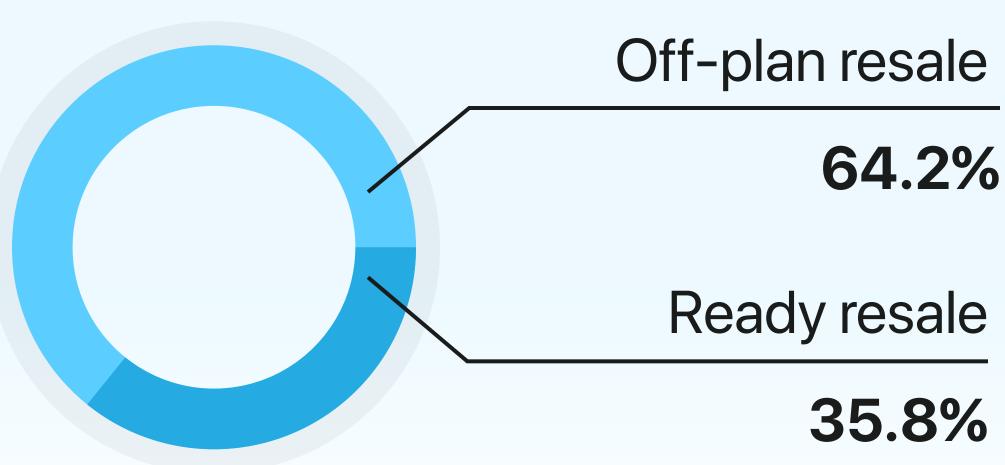

# Townhouses in Mudon

H12025 Resale Report

1st January - 30th June 2025



AED 1,335

**+** 7.8% Average price per sq. ft Compared to H1 2024



172 Resale transactions

AED 568.8M Total resale value

**- 14%** 

#### **Transactions by Completion Status** Off-plan resale



## **AED Value by Completion Status**



### Average Resale Price

1st January - 30th June 2025



\*Not all recorded property transactions specifiy number of bedrooms

## **Rental Summary**

AED 85

Average price per sq. ft Compared to H1 2024

**+** 9.4%

4

AED 229,799



## 1st January - 30th June 2025

Average Rental Price

AED 121,434

2 🖴



AED 171,363

3 🖨





+ 9714 360 5561 www.metropolitan.realestate info@mpd.ae Al Salam Tower, 38 Floor, Sheikh Zayed Rd, Al Sufouh 2, Dubai, UAE