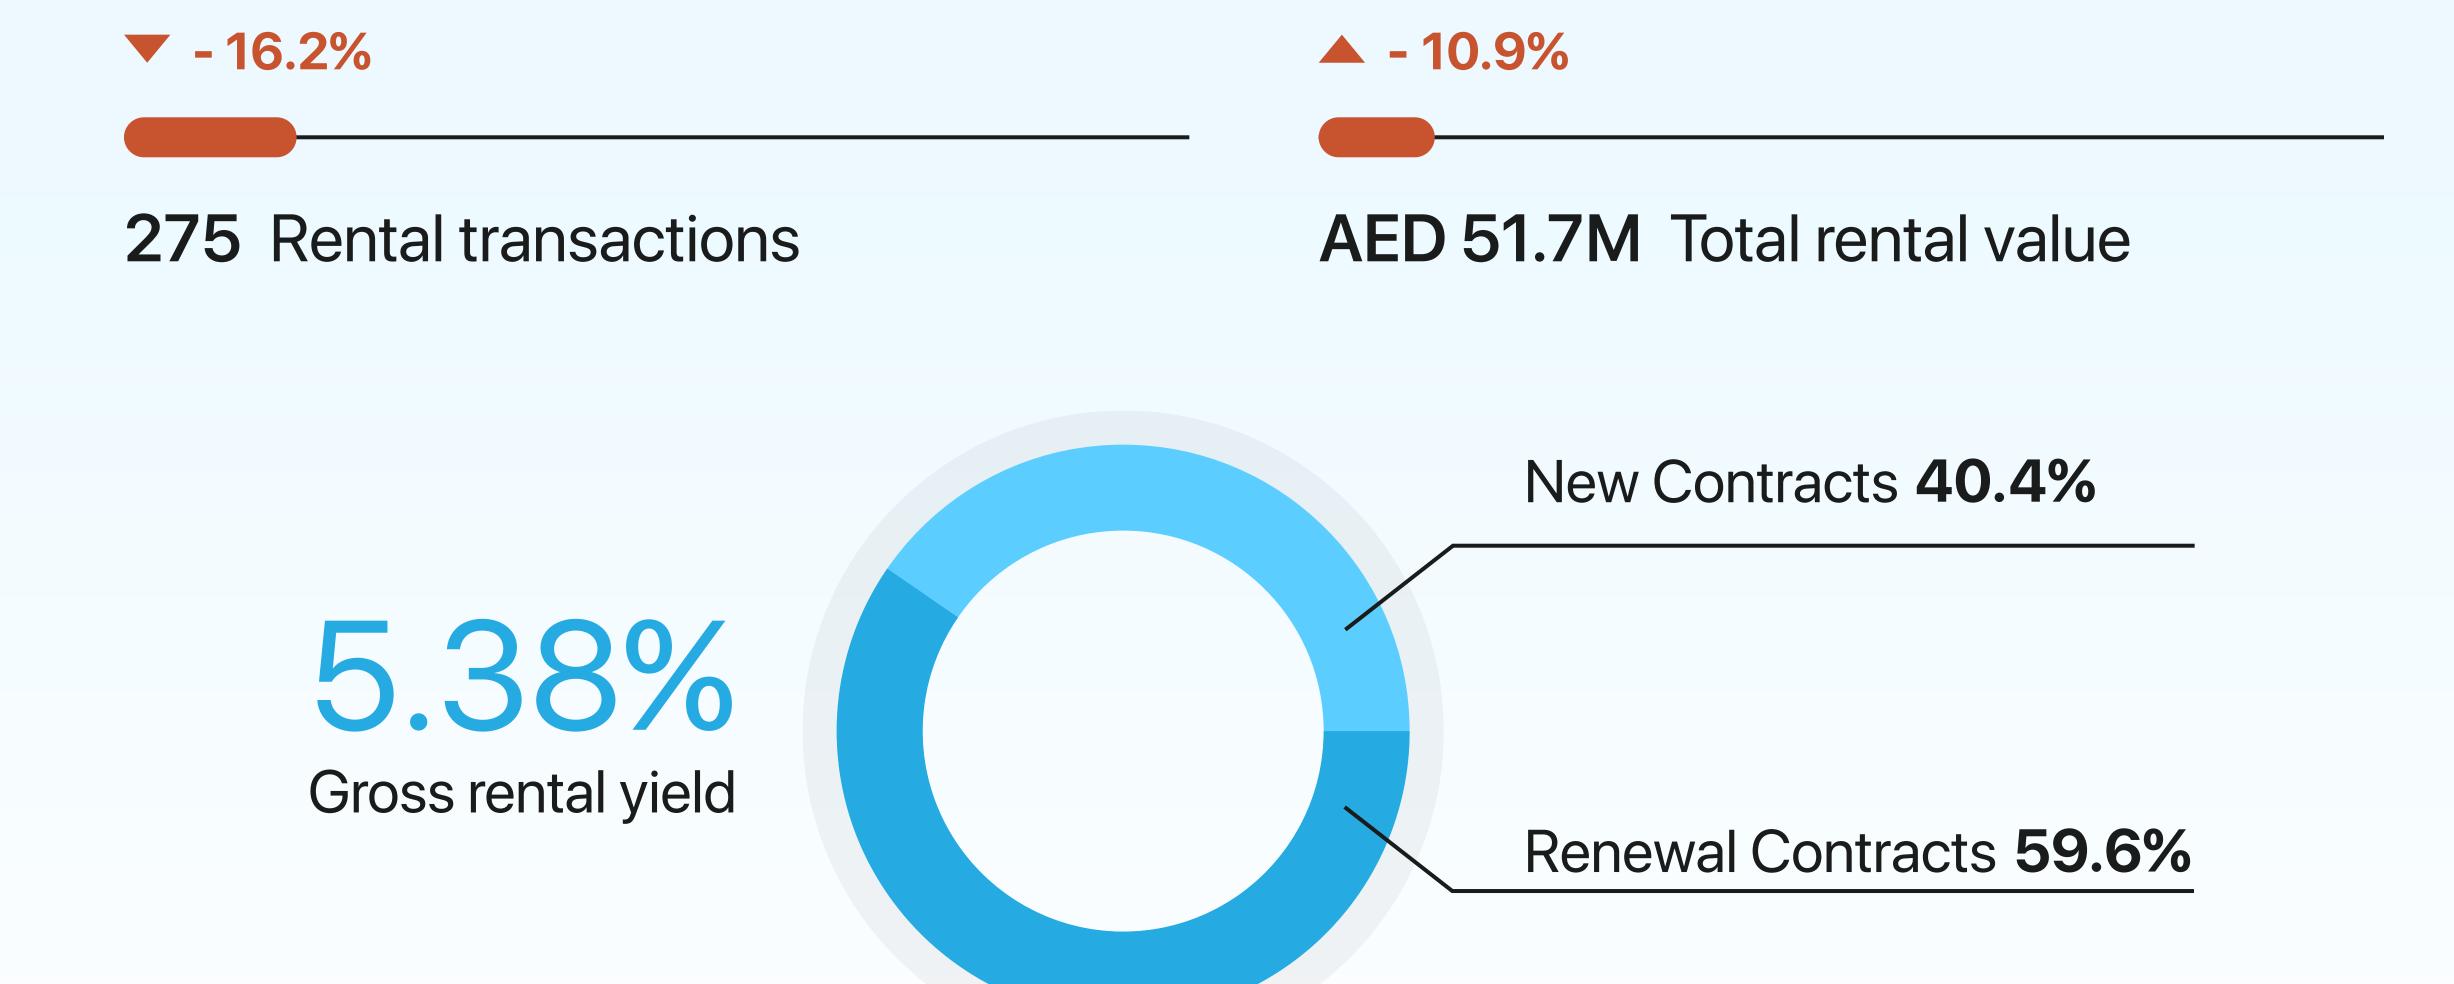

## **Rental Summary**

AED 85

Average price per sq. ft Compared to H1 2024

**+** 9.4%

4

AED 229,799

## 1st January - 30th June 2025

Average Rental Price

AED 121,434

2 🖴

AED 171,363

3 🖨

+ 9714 360 5561 www.metropolitan.realestate info@mpd.ae Al Salam Tower, 38 Floor, Sheikh Zayed Rd, Al Sufouh 2, Dubai, UAE