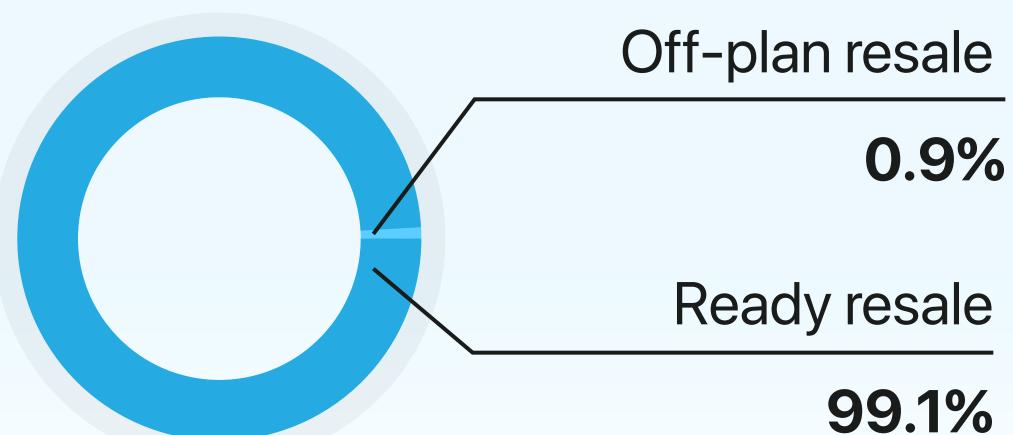

# Apartments in Meydan

H12025 Resale Report

1st January - 30th June 2025



AED 1,300

- 0.9%

Average price per sq. ft

Compared to H1 2024



113 Resale transactions

**+11.4%** 

AED 173M Total resale value

### Transactions by Completion Status



## AED Value by Completion Status



# Average Resale Price

1st January - 30th June 2025







\*Not all recorded property transactions specifiy number of bedrooms

#### **Rental Summary**

AED 86

Average price per sq. ft Compared to H1 2024

**+** 11.4%



TIED CO.CIVI TOTALICITICI VAICE

3 🖴

AED 169,059



## 1st January - 30th June 2025

Average Rental Price

AED 81,926



AED 122,351

2 🖴





+ 9714 360 5561

info@mpd.ae

- www.metropolitan.realestate
- www.metropolitan.realestate
   Al Salam Tower, 38 Floor, Sheikh Zayed Rd, Al Sufouh 2, Dubai, UAE