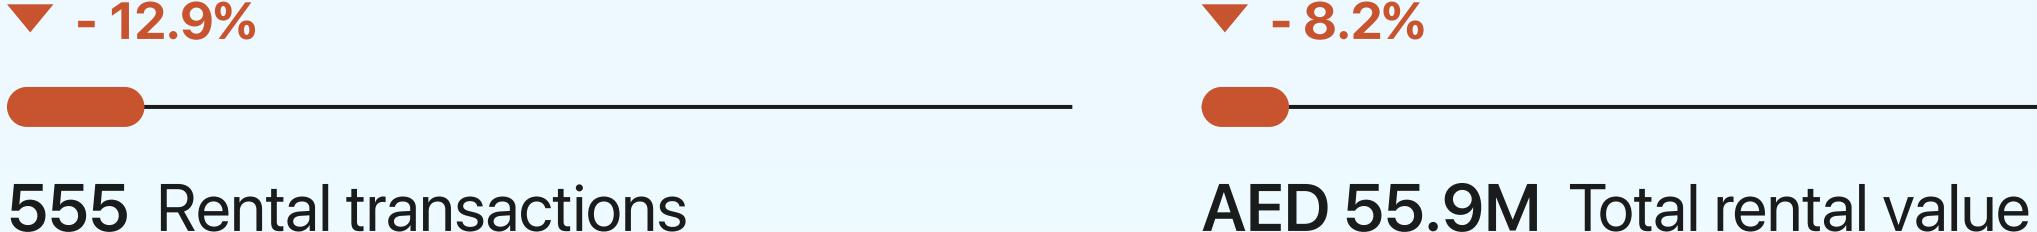

#### **Rental Summary**

AED 86

Average price per sq. ft Compared to H1 2024

**+** 11.4%

TIED CO.CIVI TOTALICITICI VAICE

3 🖴

AED 169,059