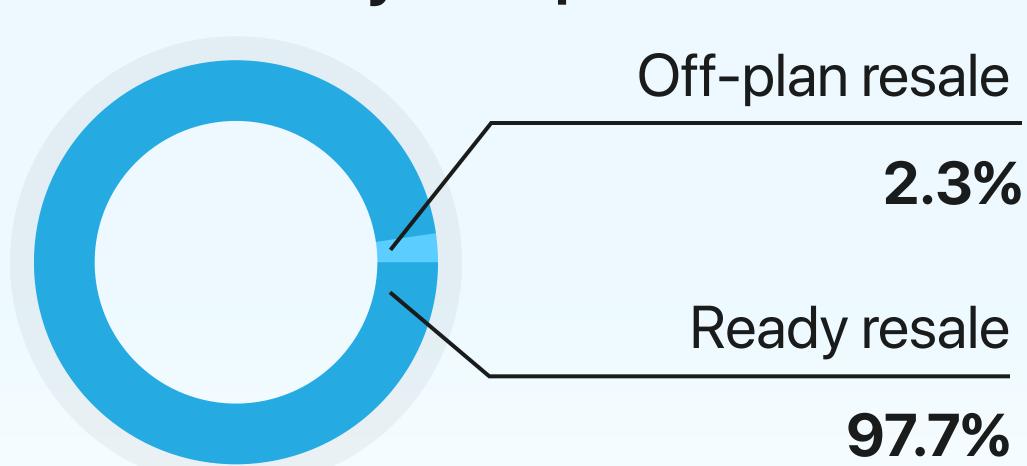

# Apartments in Meydan

H12025 Resale Report

1st January - 30th June 2025



AED 1,300

- 0.9%

Average price per sq. ft

Compared to H1 2024



113 Resale transactions

**+11.4%** 

AED 173M Total resale value

### Transactions by Completion Status



## AED Value by Completion Status



# Average Resale Price

1st January - 30th June 2025







\*Not all recorded property transactions specifiy number of bedrooms

#### **Rental Summary**

AED 86

Average price per sq. ft Compared to H1 2024

**+** 11.4%



TIED CO.CIVI TOTALICITICI VAICE

3 🖴

AED 169,059



## 1st January - 30th June 2025

Average Rental Price

AED 81,926



AED 122,351

2 🖴





+ 9714 360 5561

info@mpd.ae

- www.metropolitan.realestate
- www.metropolitan.realestate
   Al Salam Tower, 38 Floor, Sheikh Zayed Rd, Al Sufouh 2, Dubai, UAE