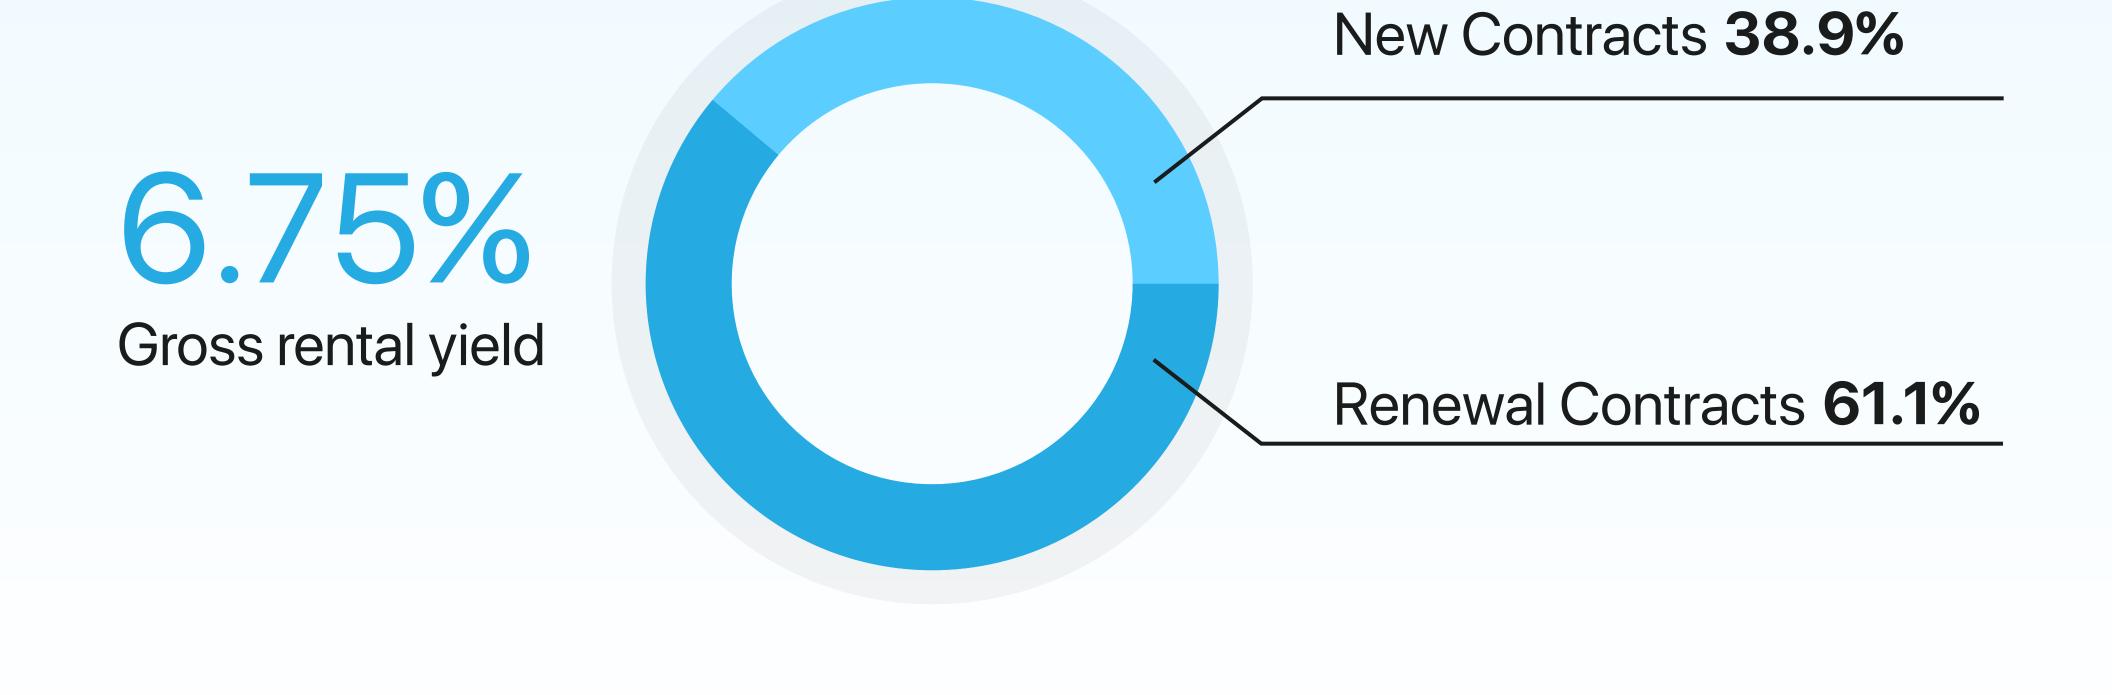

#### **Rental Summary**

AED 86

Average price per sq. ft Compared to H1 2024

**+** 11.4%

TIED CO.CIVI TOTALICITICI VAICE

3 🖴

AED 169,059