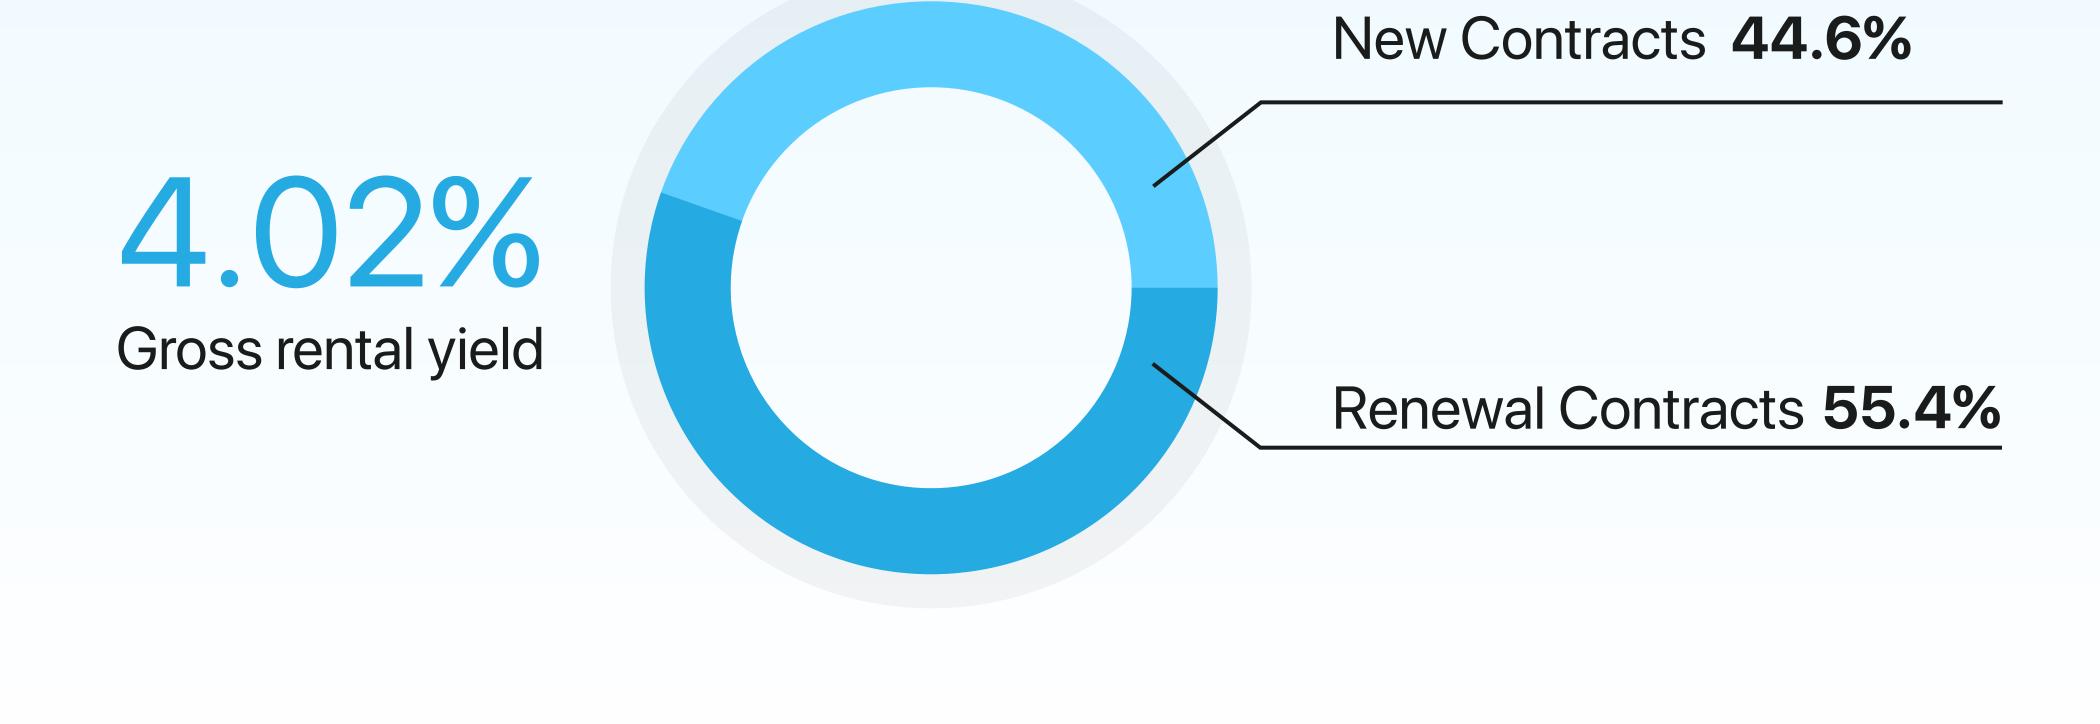

## **Rental Summary**

**+** 14.5% Average price per sq. ft Compared to H1 2024

**- 14.5%** 

**- 2.6%** 

354 Rental transactions

AED 125.2M Total rental value