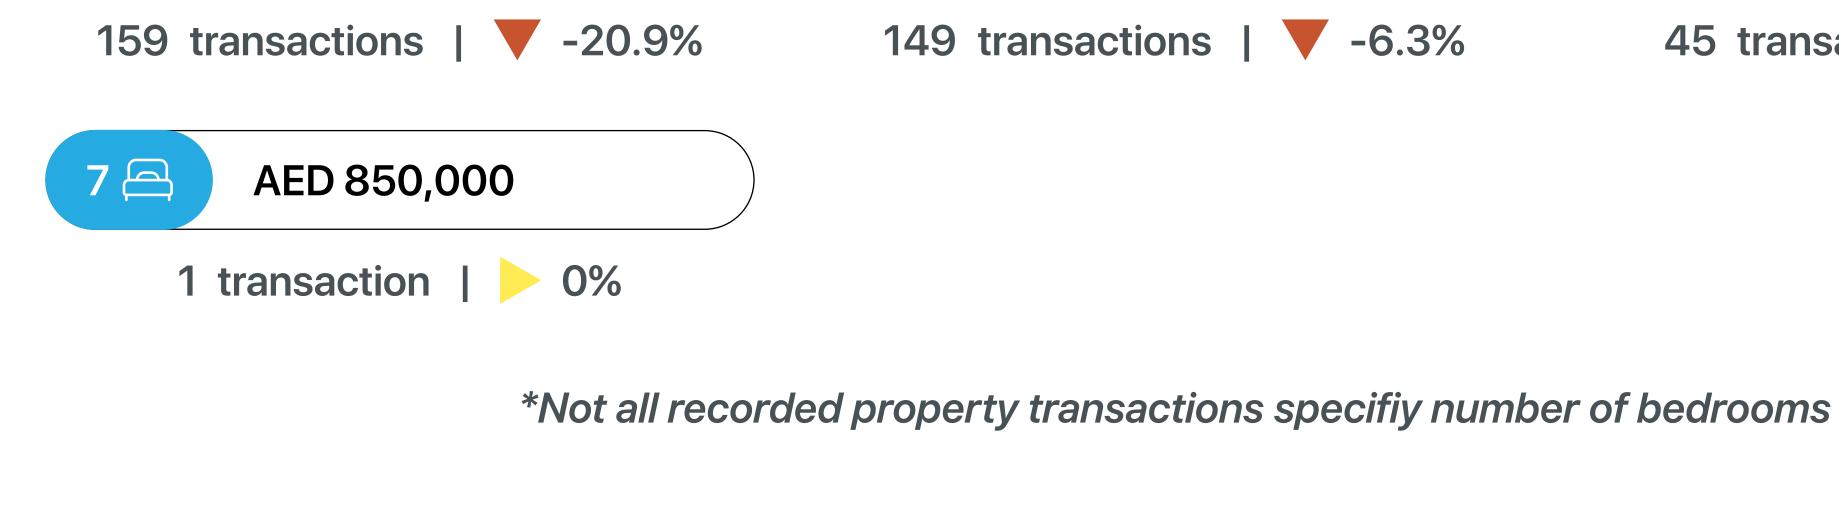

#### Average Rental Price 1st January - 30th June 2025

AED 320,101

3 🕮

45 transactions | -15.1%

AED 445,315

5 🖴

AED 358,348

4 🖴