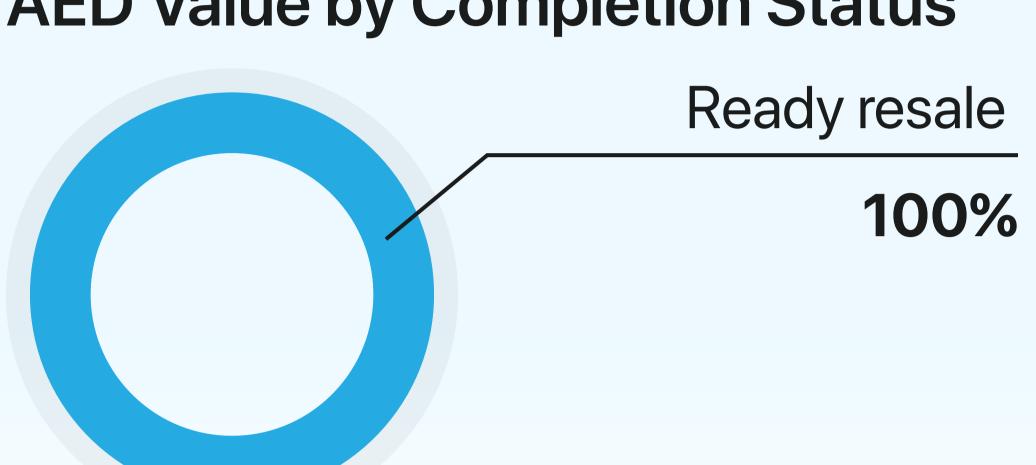

## Villas in Jumeirah Islands

H12025 Resale Report

1st January - 30th June 2025



AED 4,356

**+** 32.6% Average price per sq. ft Compared to H1 2024



39 Resale transactions

**+33.4%** 

AED 927.2M Total resale value

#### **Transactions by Completion Status**



### **AED Value by Completion Status**



# Average Resale Price

1st January - 30th June 2025





\*Not all recorded property transactions specifiy number of bedrooms

### **Rental Summary**

Average price per sq. ft Compared to H1 2024

**+** 19.8%



68 Rental transactions

**+8.4%** 

AED 48M Total rental value



### 1st January - 30th June 2025

**Average Rental Price** 

AED 667,613



5 🖴

AED 905,306





+ 9714 360 5561

info@mpd.ae

- www.metropolitan.realestate
- Al Salam Tower, 38 Floor, Sheikh Zayed Rd, Al Sufouh 2, Dubai, UAE