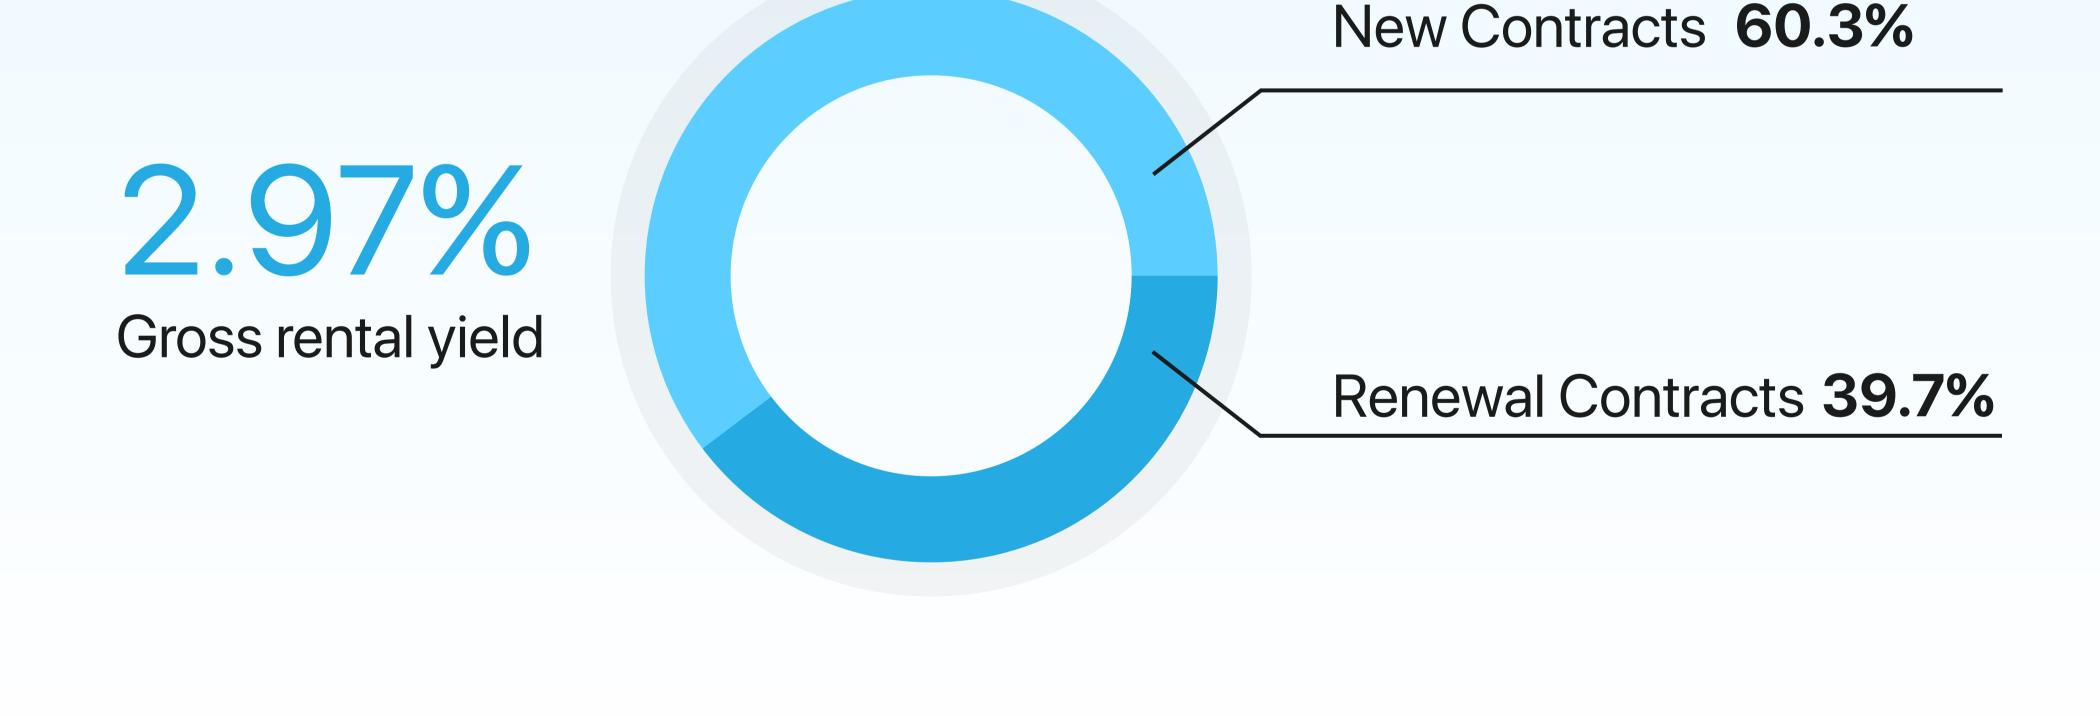

### **Rental Summary**

Average price per sq. ft Compared to H1 2024

**+** 19.8%

68 Rental transactions

**+8.4%** 

AED 48M Total rental value