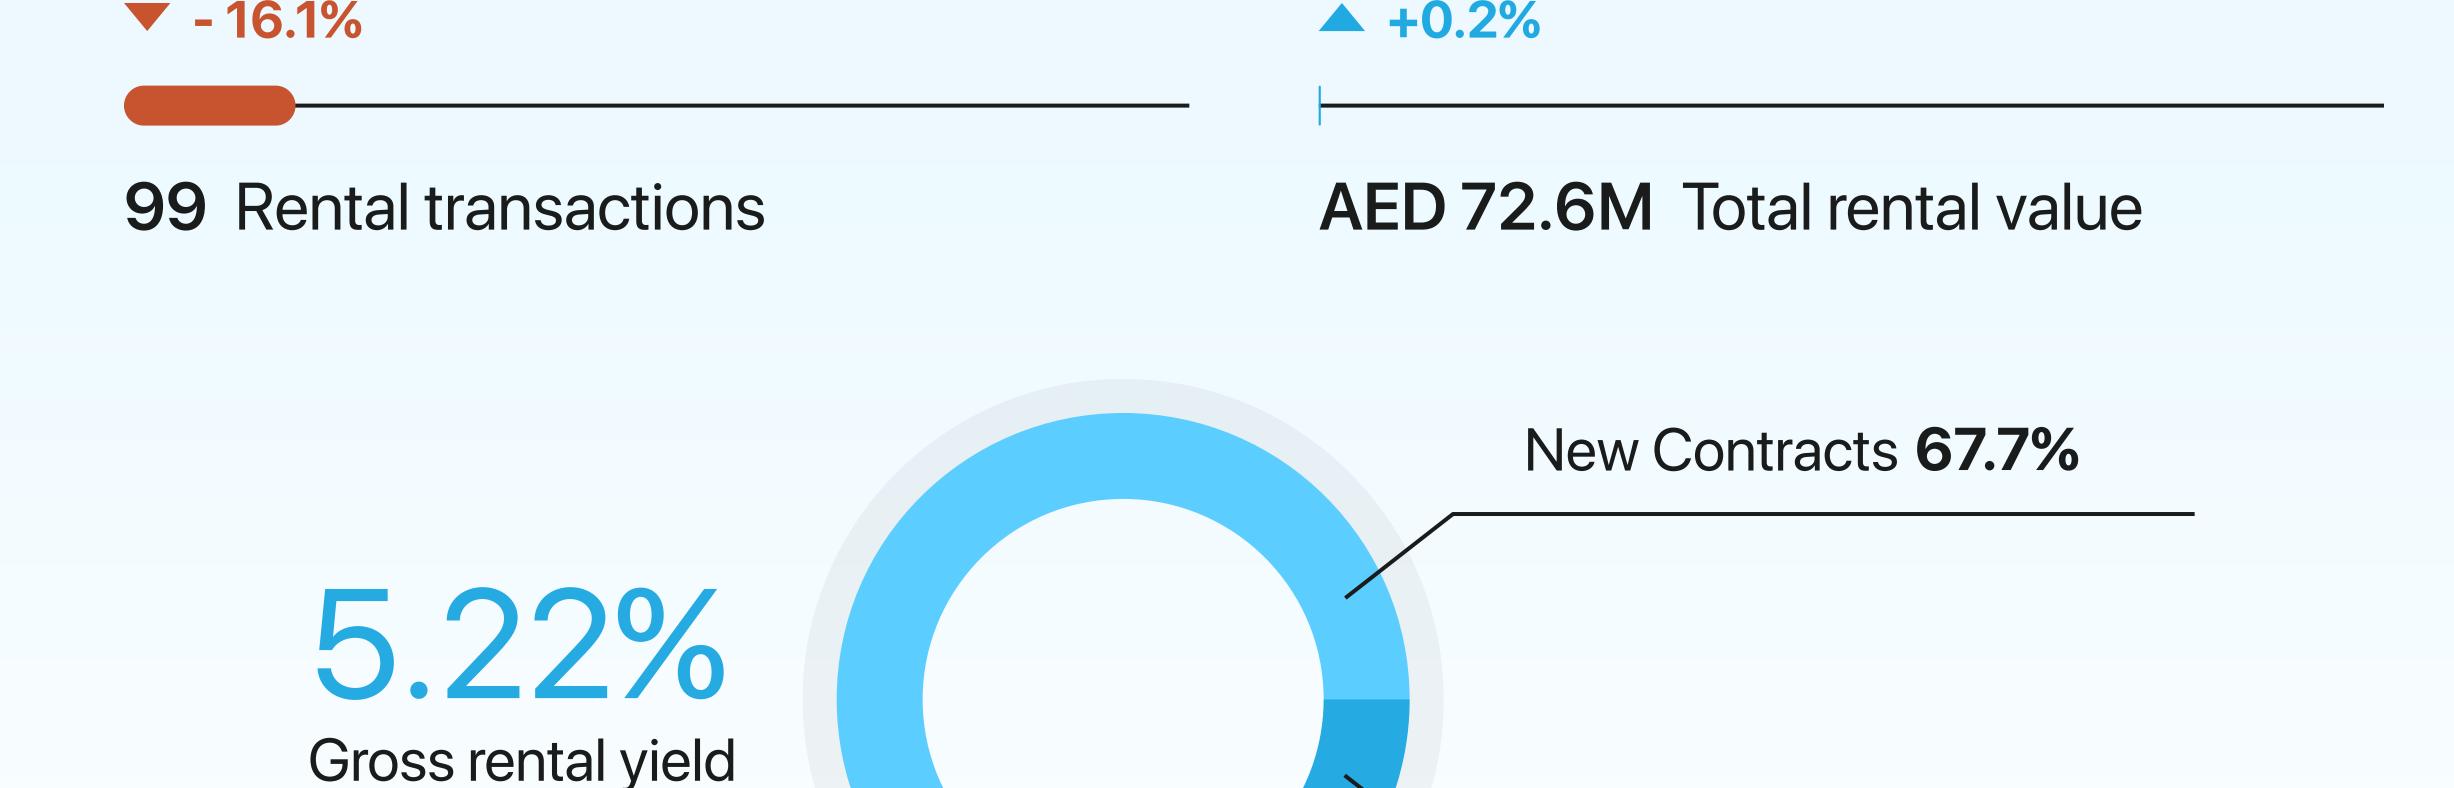

### Rental Summary

AED 163

Average price per sq. ft Compared to H1 2024

**+** 39.3%

Renewal Contracts 32.3%

5 🖴

AED 883,020

## 1st January - 30th June 2025

**Average Rental Price** 

AED 334,465

3 🖴

AED 529,722

4 🖴

+ 9714 360 5561

info@mpd.ae