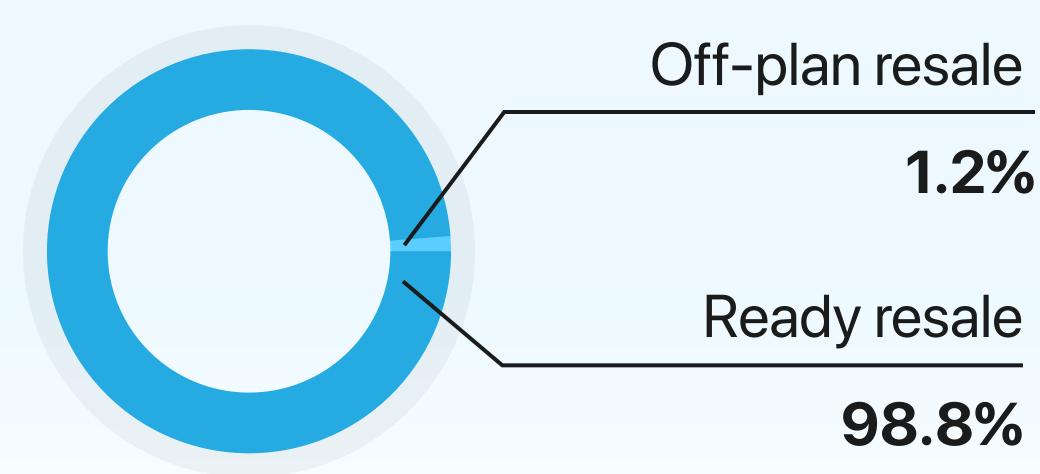

## Villas in Jumeirah Golf Estates

H12025 Resale Report

1st January - 30th June 2025



AED 2,635

**+** 32.5% Average price per sq. ft Compared to H1 2024



121 Resale transactions

# **Transactions by Completion Status**



### **+109.5**%

AED 1.9B Total resale value

#### **AED Value by Completion Status**



# Average Resale Price

1st January - 30th June 2025



\*Not all recorded property transactions specifiy number of bedrooms

### Rental Summary

AED 163

Average price per sq. ft Compared to H1 2024

**+** 39.3%

Renewal Contracts 32.3%

5 🖴

AED 883,020



## 1st January - 30th June 2025

**Average Rental Price** 

AED 334,465

3 🖴



AED 529,722

4 🖴





+ 9714 360 5561

info@mpd.ae

- www.metropolitan.realestate Al Salam Tower, 38 Floor, Sheikh Zayed Rd, Al Sufouh 2, Dubai, UAE