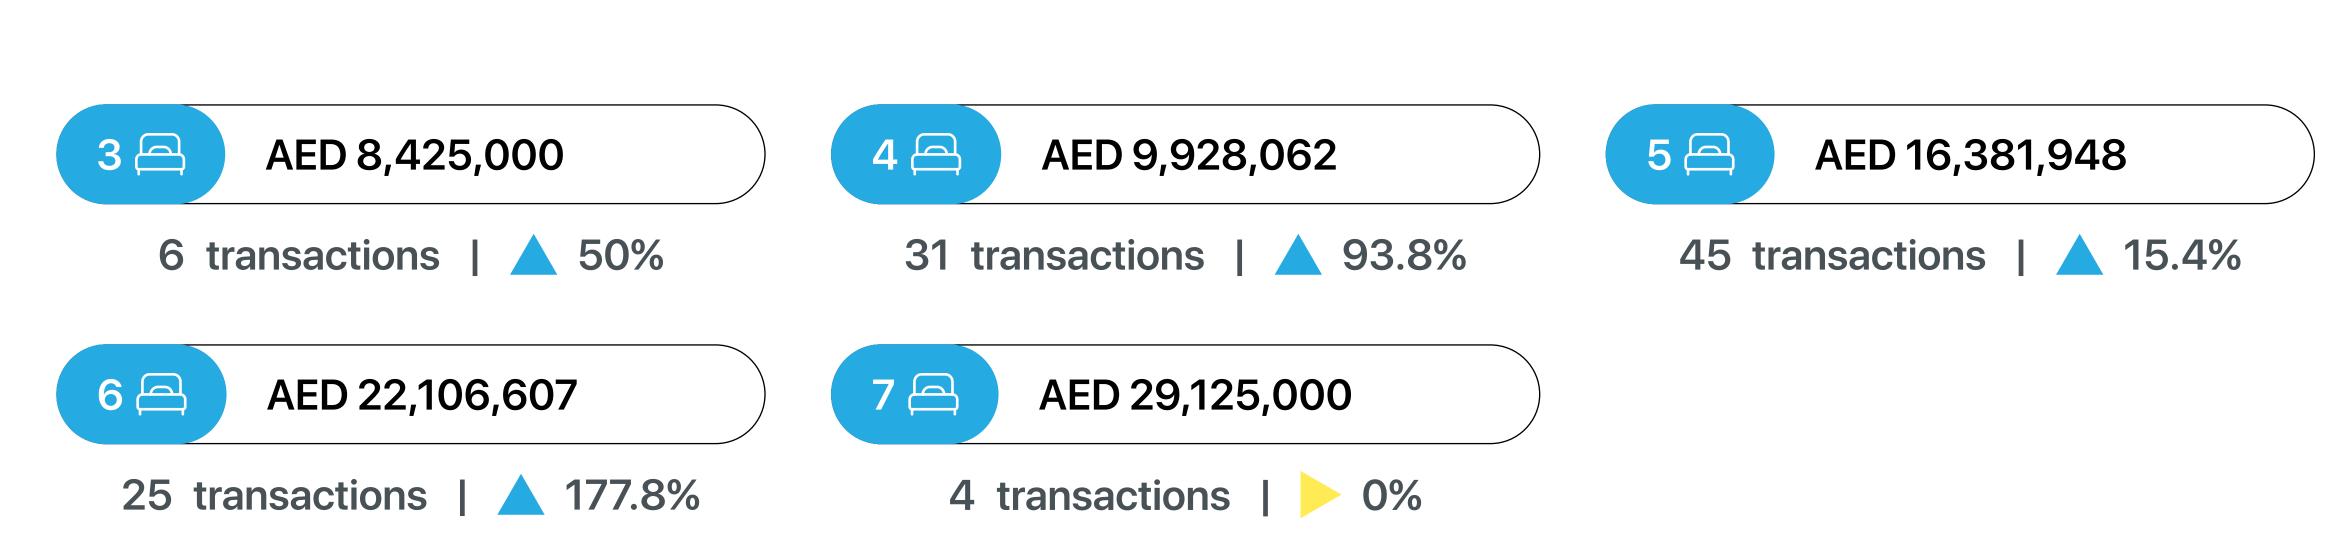

# Average Resale Price

1st January - 30th June 2025

\*Not all recorded property transactions specifiy number of bedrooms