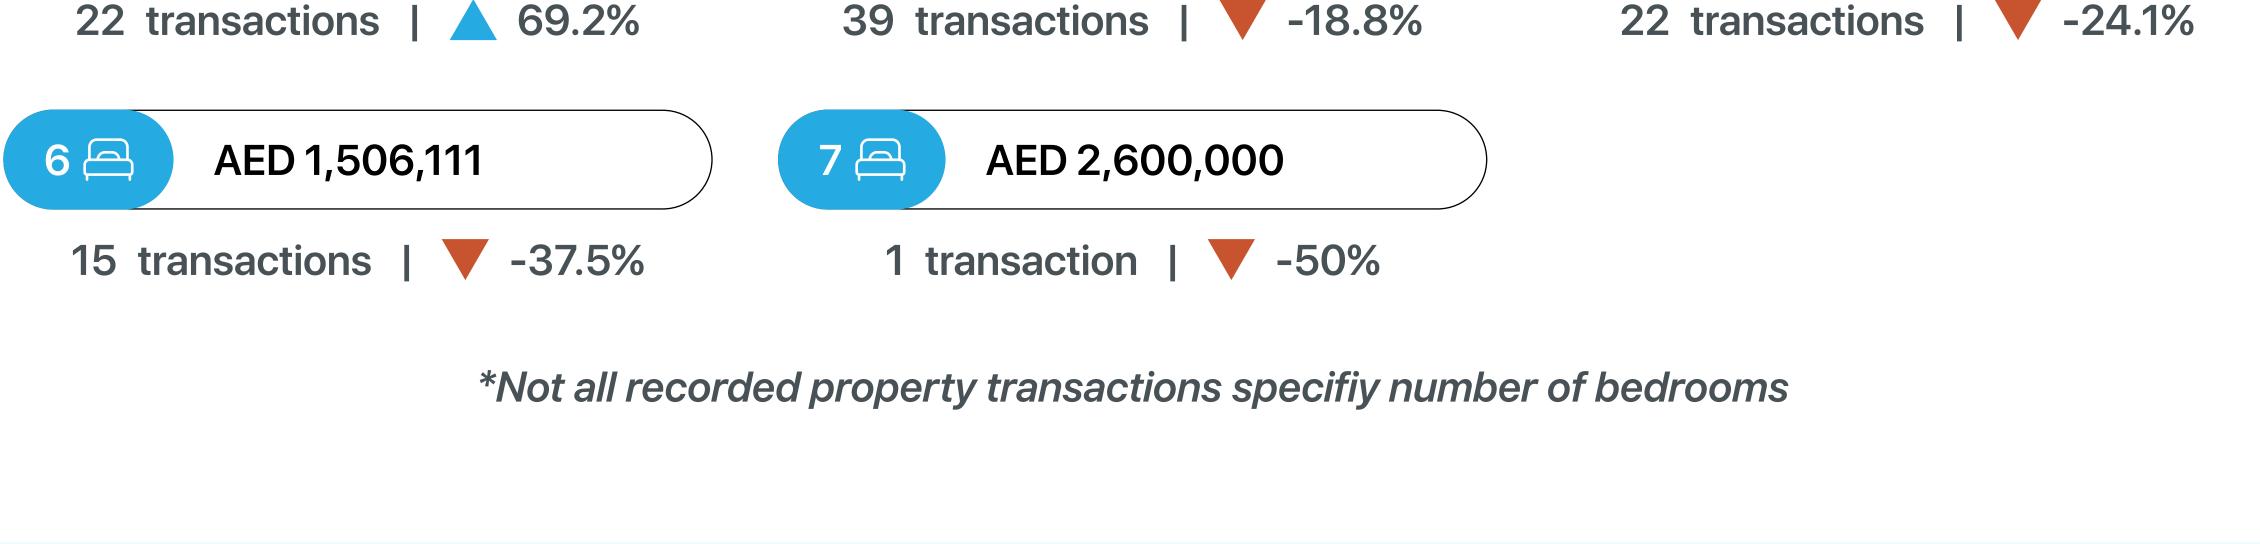

# Average Resale Price

1st January - 30th June 2025

\*Not all recorded property transactions specifiy number of bedrooms