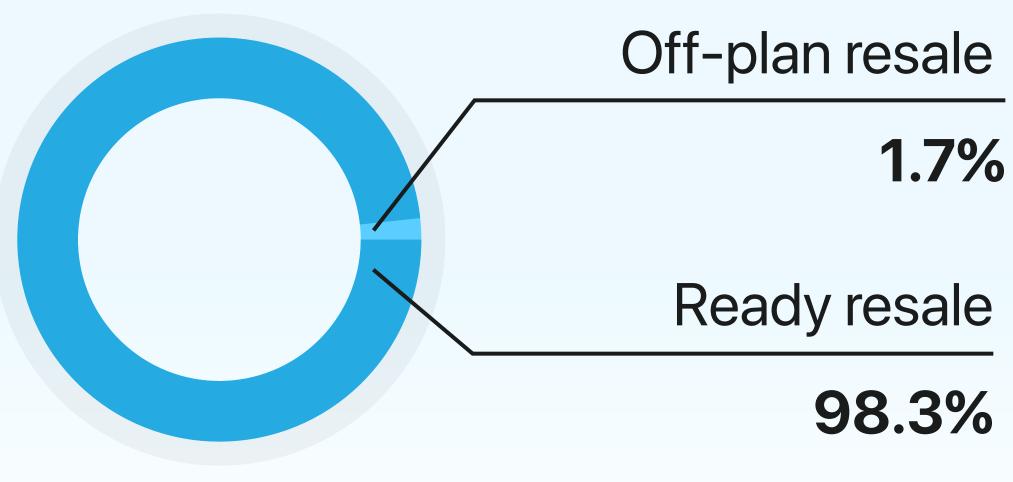

## Villas in Jumeirah Golf Estates

H12025 Resale Report

1st January - 30th June 2025



AED 2,635

**+** 32.5% Average price per sq. ft Compared to H1 2024



121 Resale transactions

# **Transactions by Completion Status**



### **+109.5**%

AED 1.9B Total resale value

#### **AED Value by Completion Status**



# Average Resale Price

1st January - 30th June 2025



\*Not all recorded property transactions specifiy number of bedrooms

### Rental Summary

AED 163

Average price per sq. ft Compared to H1 2024

**+** 39.3%

Renewal Contracts 32.3%

5 🖴

AED 883,020



## 1st January - 30th June 2025

**Average Rental Price** 

AED 334,465

3 🖴



AED 529,722

4 🖴





+ 9714 360 5561

info@mpd.ae

- www.metropolitan.realestate Al Salam Tower, 38 Floor, Sheikh Zayed Rd, Al Sufouh 2, Dubai, UAE