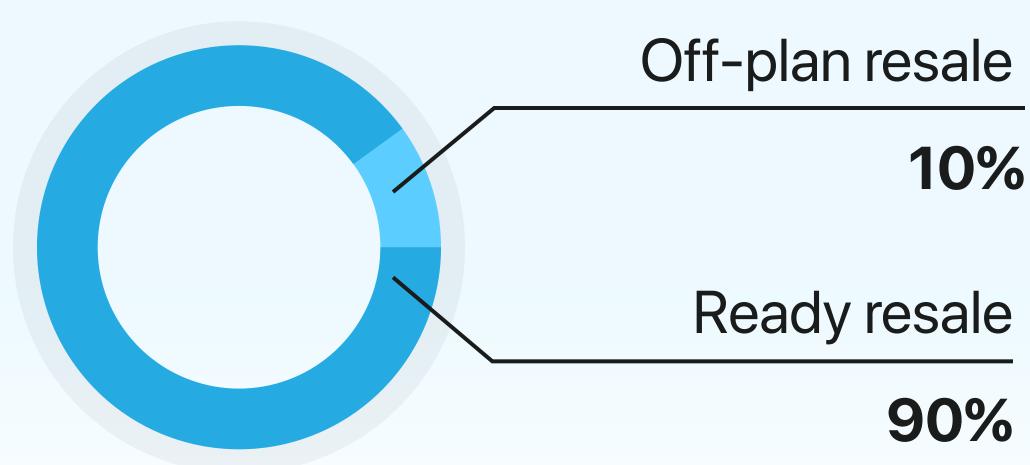

# Apartments in Jumeirah Beach Residence

H12025 Resale Report

1st January - 30th June 2025



**V** - 0.7% Average price per sq. ft Compared to H1 2024



339 Resale transactions

**▼** - 3.4%

**▼** - 11.2%

AED 1.3B Total resale value

#### **Transactions by Completion Status**



### **AED Value by Completion Status**



## Average Resale Price

1st January - 30th June 2025



\*Not all recorded property transactions specifiy number of bedrooms

### Rental Summary

AED 105

**+** 6.5% Average price per sq. ft Compared to H1 2024



### 1st January - 30th June 2025

**Average Rental Price** 







info@mpd.ae

- + 9714 360 5561
- www.metropolitan.realestate

Al Salam Tower, 38 Floor, Sheikh Zayed Rd, Al Sufouh 2, Dubai, UAE