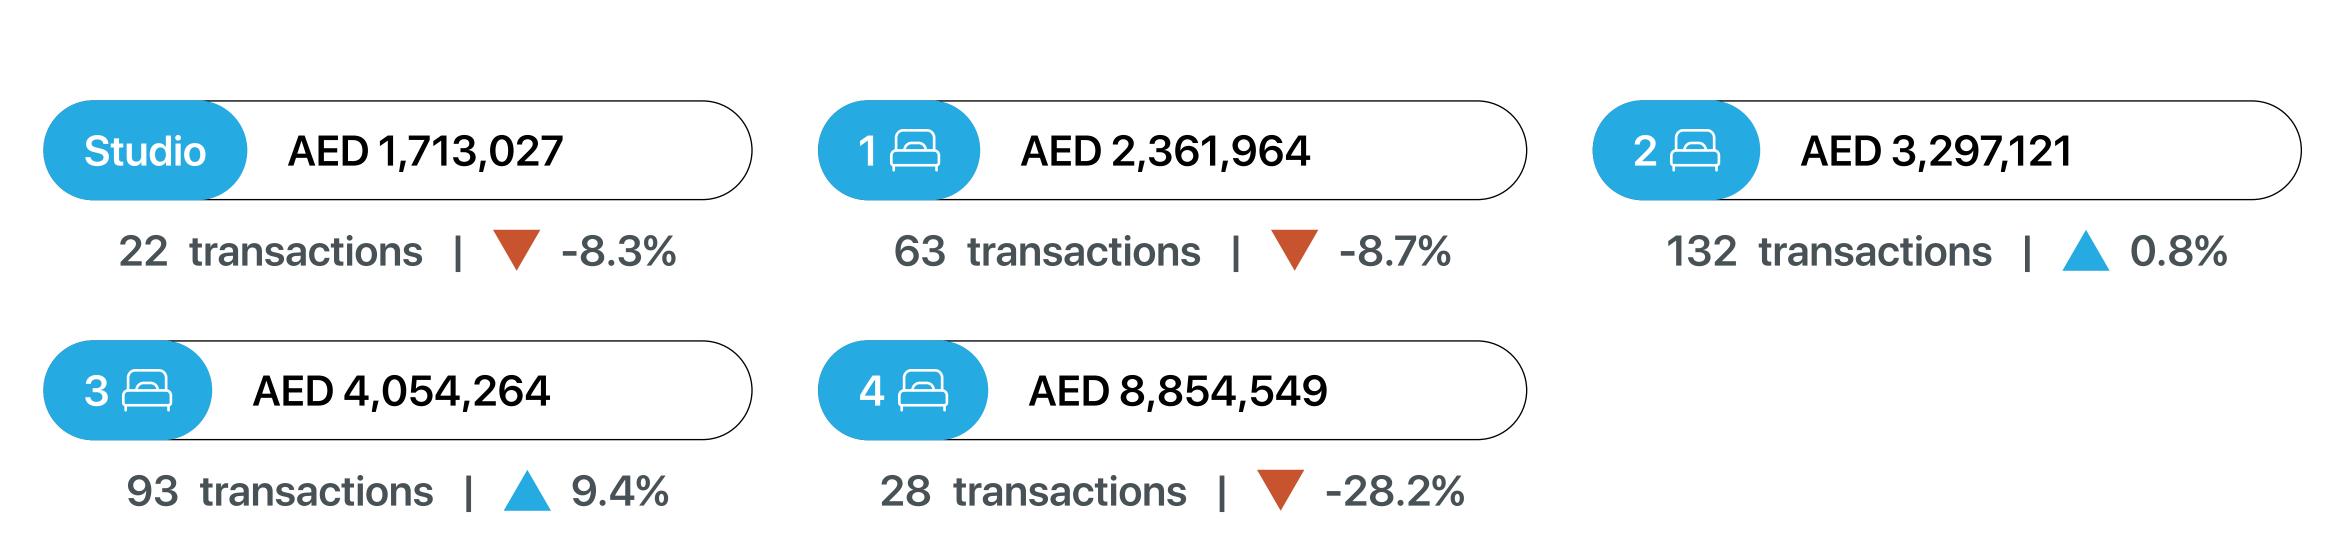

## Average Resale Price

1st January - 30th June 2025

\*Not all recorded property transactions specifiy number of bedrooms