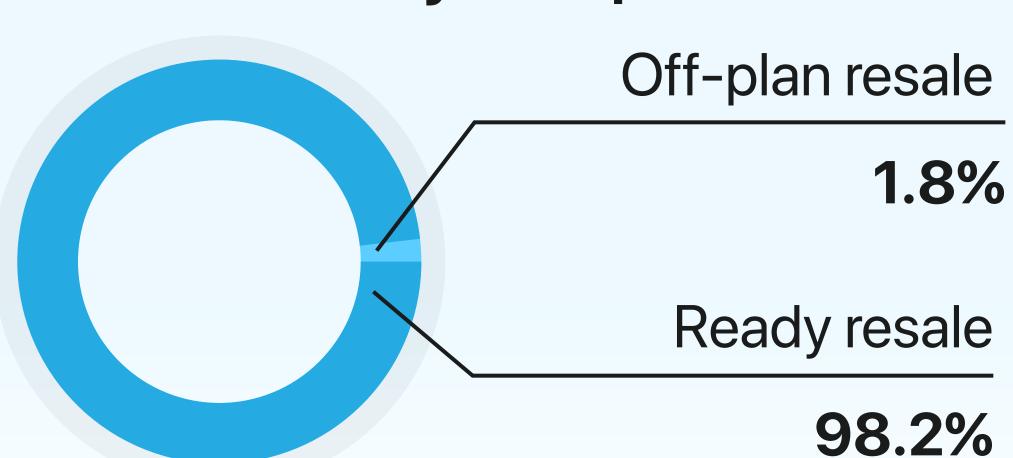

# Apartments in Jumeirah Beach Residence

H12025 Resale Report

1st January - 30th June 2025



**V** - 0.7% Average price per sq. ft Compared to H1 2024



339 Resale transactions

**▼** - 3.4%

**▼** - 11.2%

AED 1.3B Total resale value

#### **Transactions by Completion Status**



### **AED Value by Completion Status**



## Average Resale Price

1st January - 30th June 2025



\*Not all recorded property transactions specifiy number of bedrooms

### Rental Summary

AED 105

**+** 6.5% Average price per sq. ft Compared to H1 2024



### 1st January - 30th June 2025

**Average Rental Price** 







info@mpd.ae

- + 9714 360 5561
- www.metropolitan.realestate

Al Salam Tower, 38 Floor, Sheikh Zayed Rd, Al Sufouh 2, Dubai, UAE