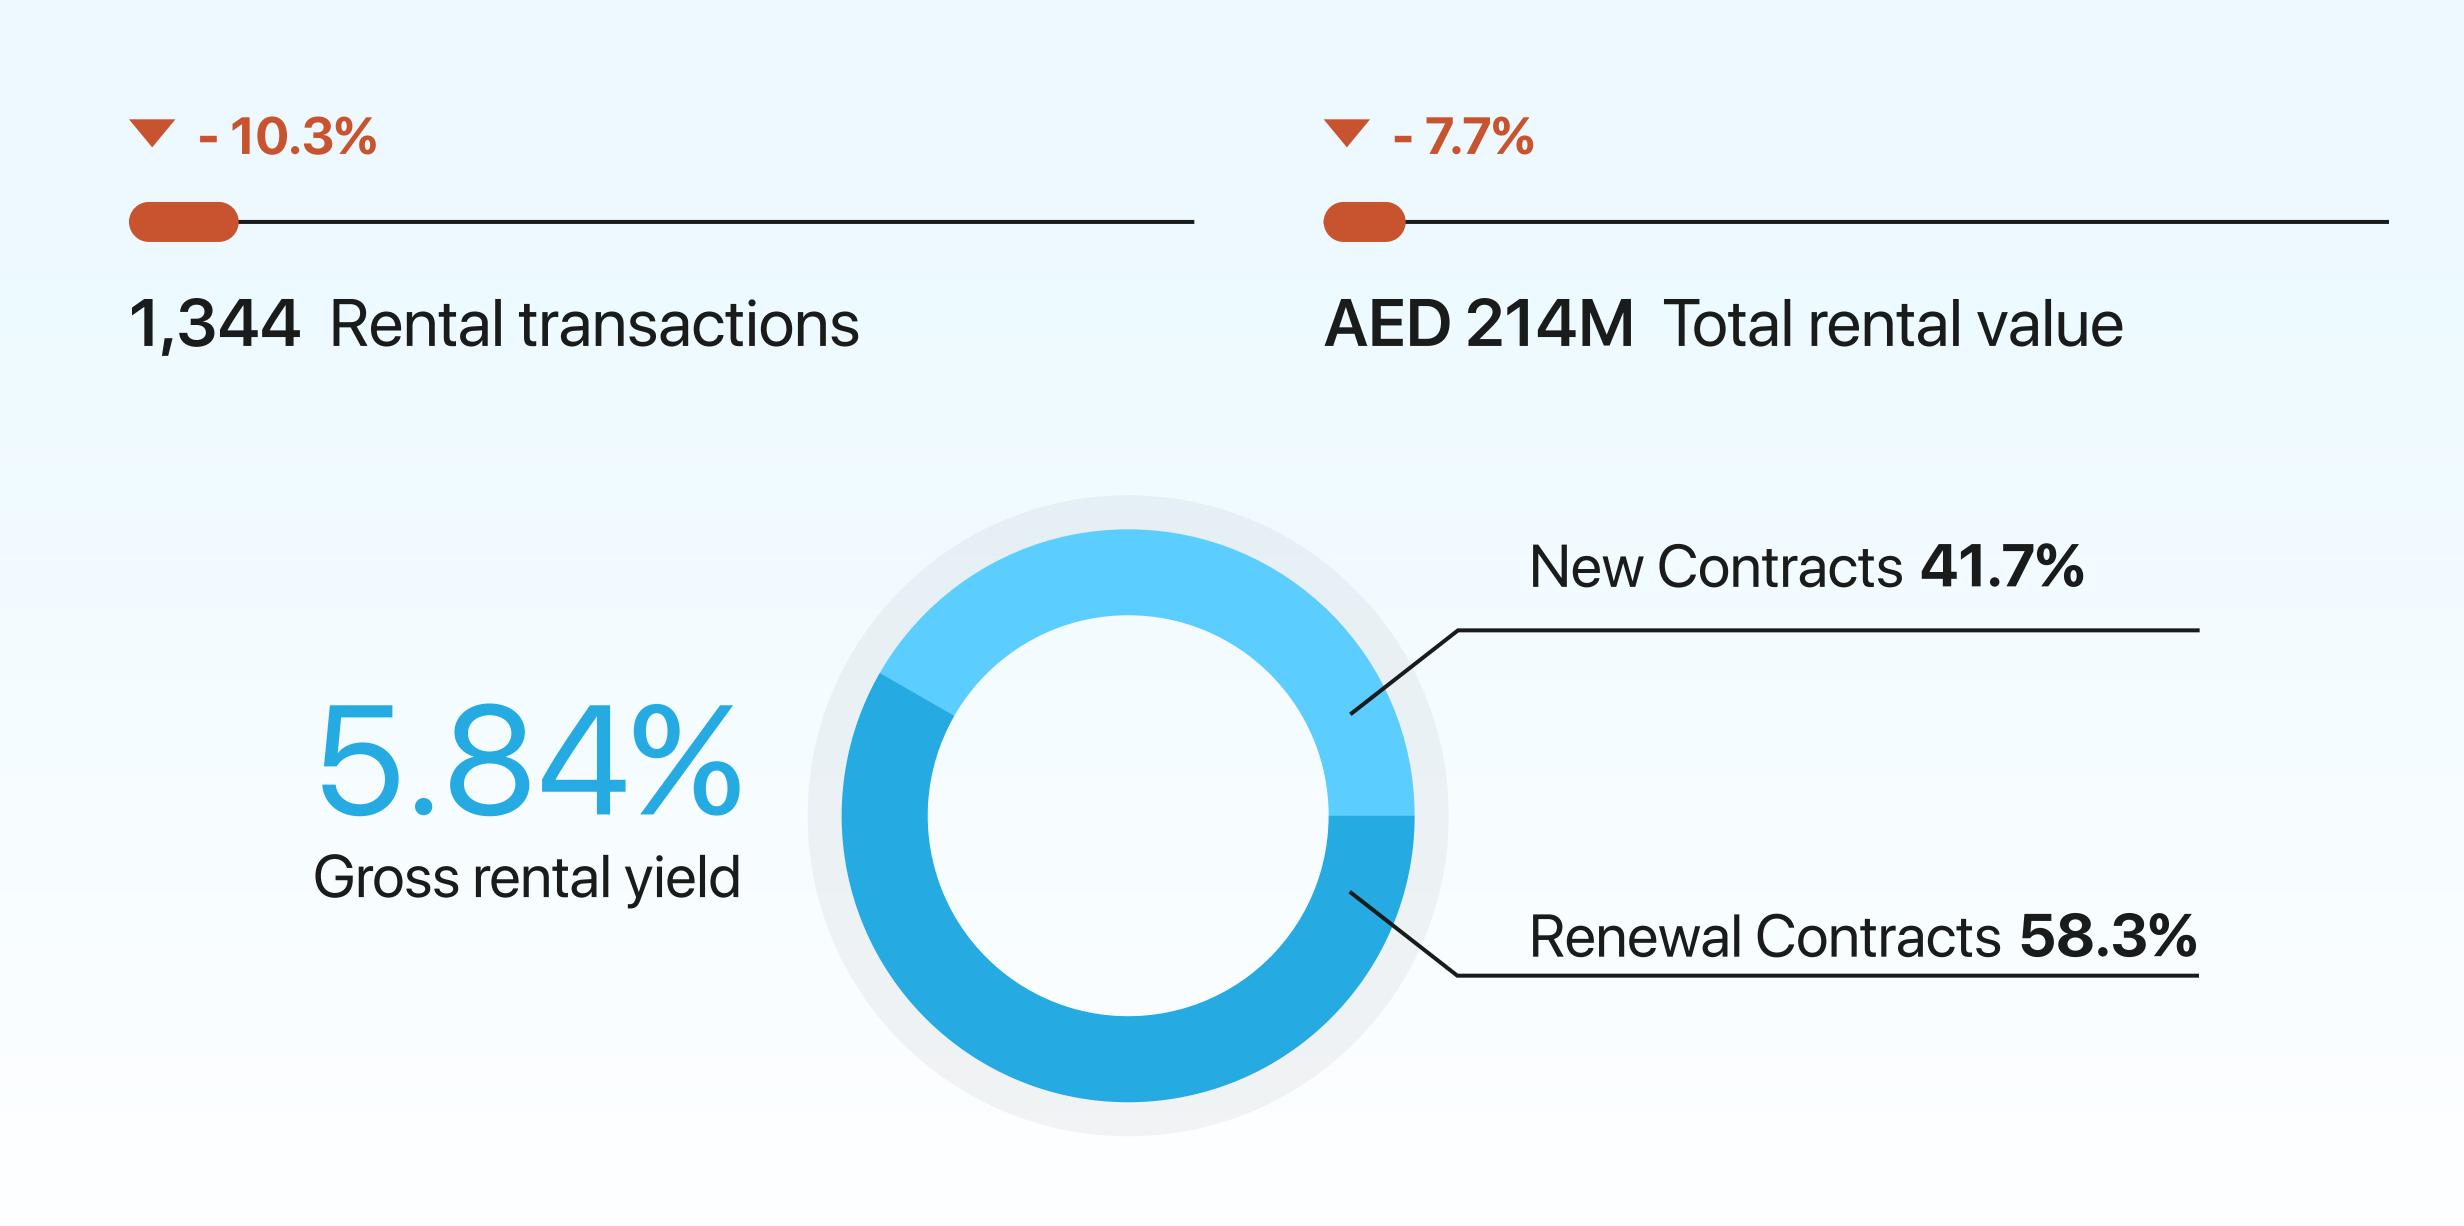

### Rental Summary

AED 105

**+** 6.5% Average price per sq. ft Compared to H1 2024

### 1st January - 30th June 2025

**Average Rental Price** 

info@mpd.ae

- + 9714 360 5561
- www.metropolitan.realestate

Al Salam Tower, 38 Floor, Sheikh Zayed Rd, Al Sufouh 2, Dubai, UAE