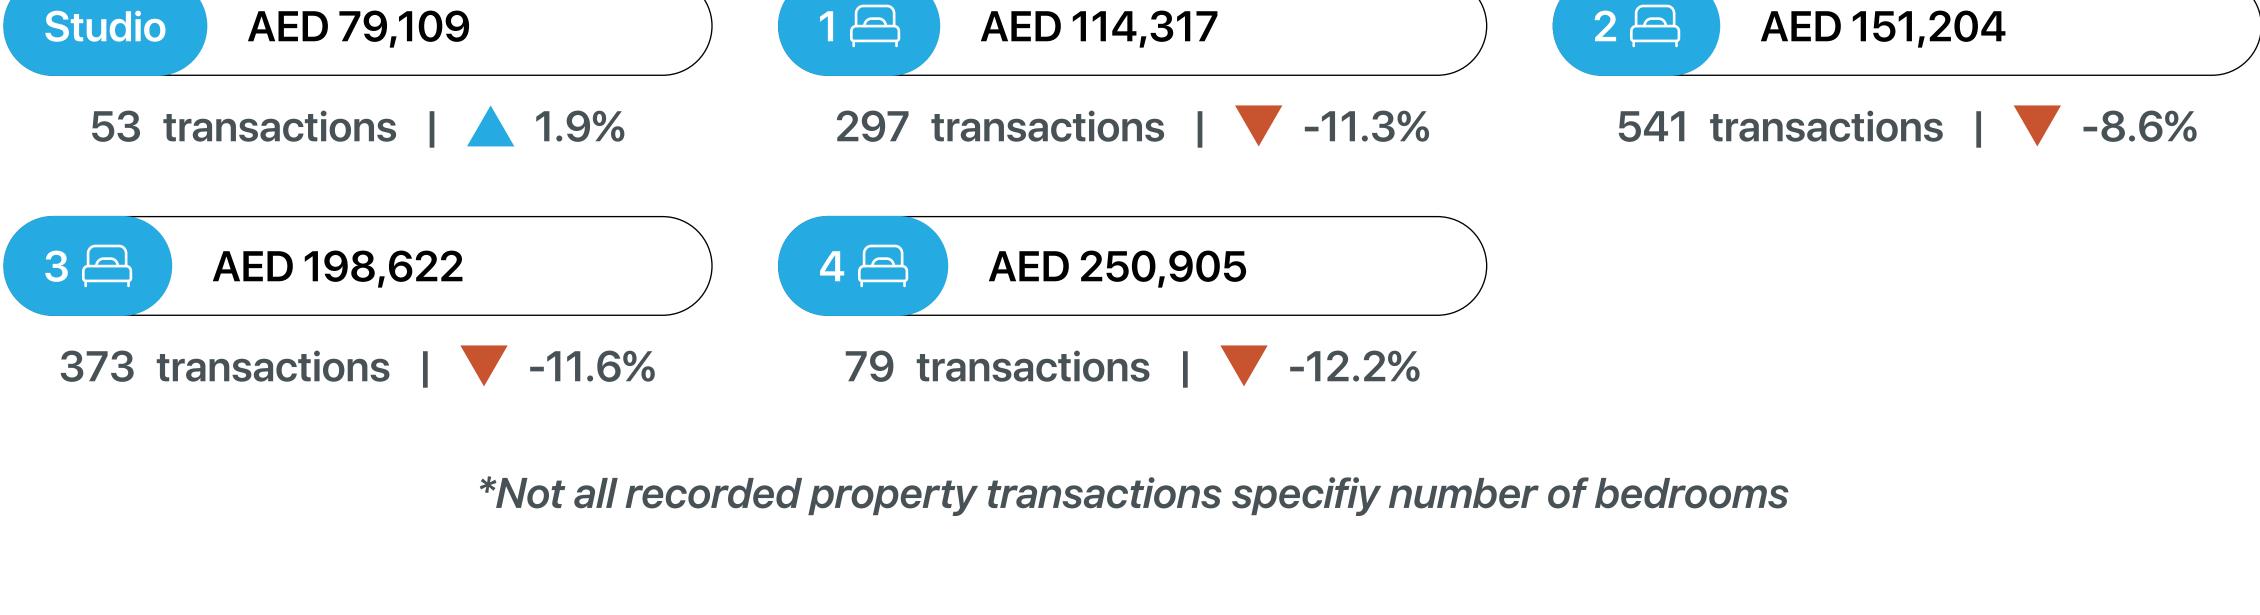

## Average Resale Price

1st January - 30th June 2025

\*Not all recorded property transactions specifiy number of bedrooms