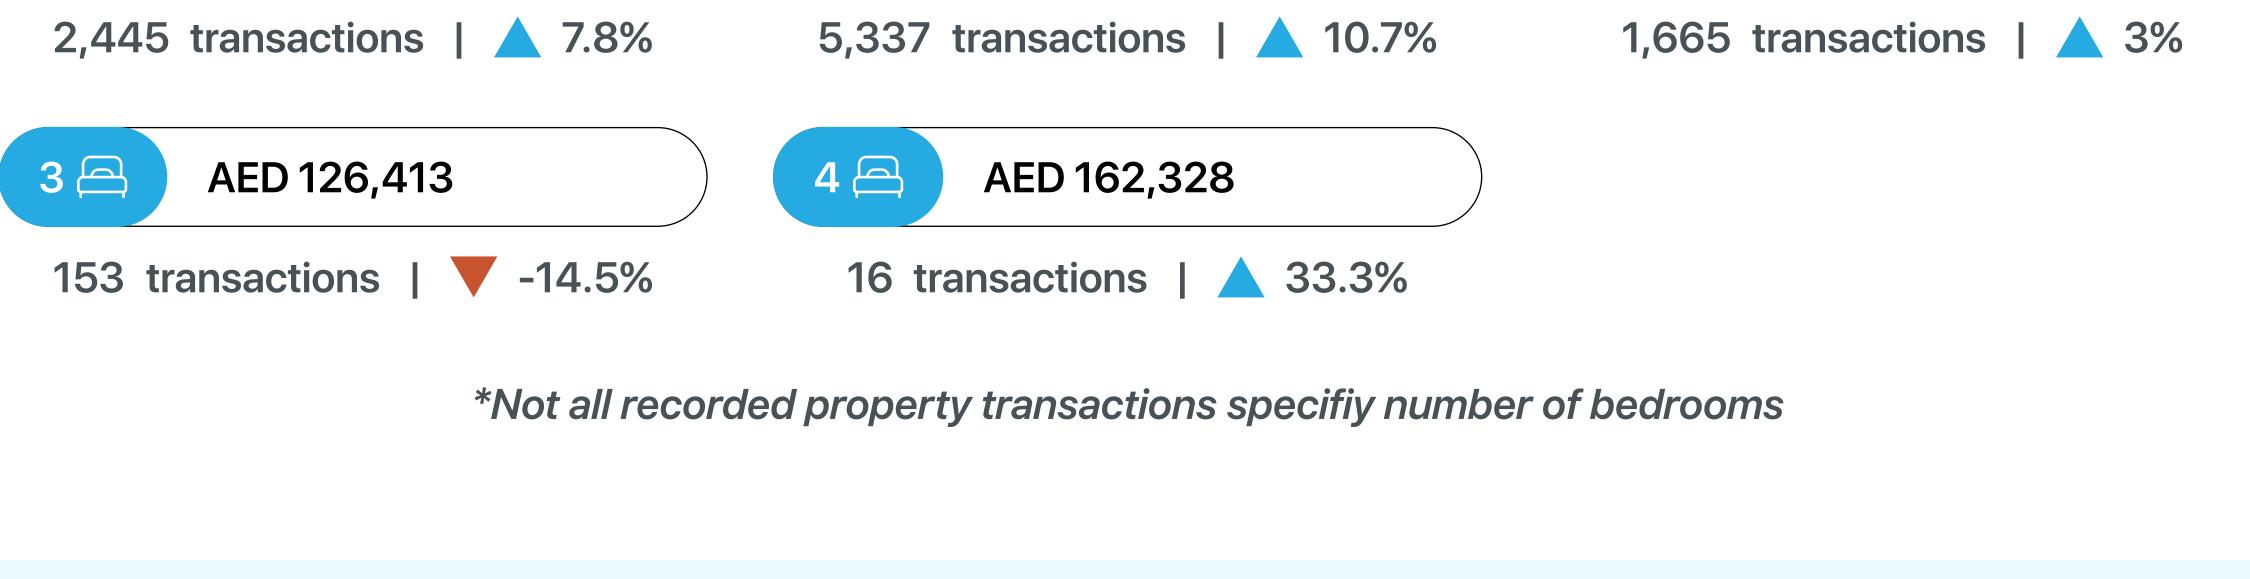

# Average Resale Price

1st January - 30th June 2025

\*Not all recorded property transactions specifiy number of bedrooms