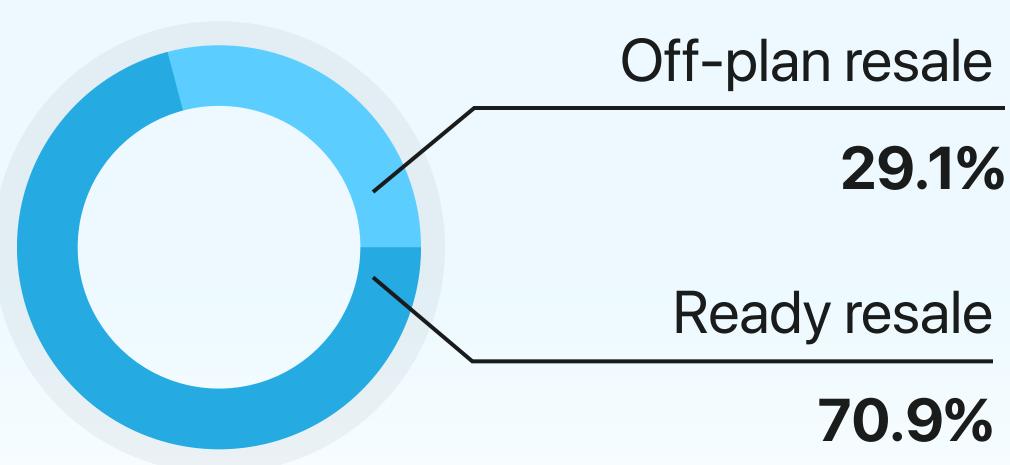

# Apartments in Jumeirah Village Circle

H12025 Resale Report

1st January - 30th June 2025



AED 1,302

**+** 18.1% Average price per sq. ft Compared to H1 2024



2,988 Resale transactions

**+62**%

AED 2.92B Total resale value

#### **Transactions by Completion Status**



#### **AED Value by Completion Status**



# Average Resale Price

1st January - 30th June 2025



\*Not all recorded property transactions specifiy number of bedrooms

### Rental Summary

Average price per sq. ft Compared to H1 2024

**+** 11.9%



2 🖴

AED 97,414



## 1st January - 30th June 2025

**Average Rental Price** 

AED 48,287

Studio



AED 68,424

1 🖴





info@mpd.ae

- + 9714 360 5561
- www.metropolitan.realestate Al Salam Tower, 38 Floor, Sheikh Zayed Rd, Al Sufouh 2, Dubai, UAE