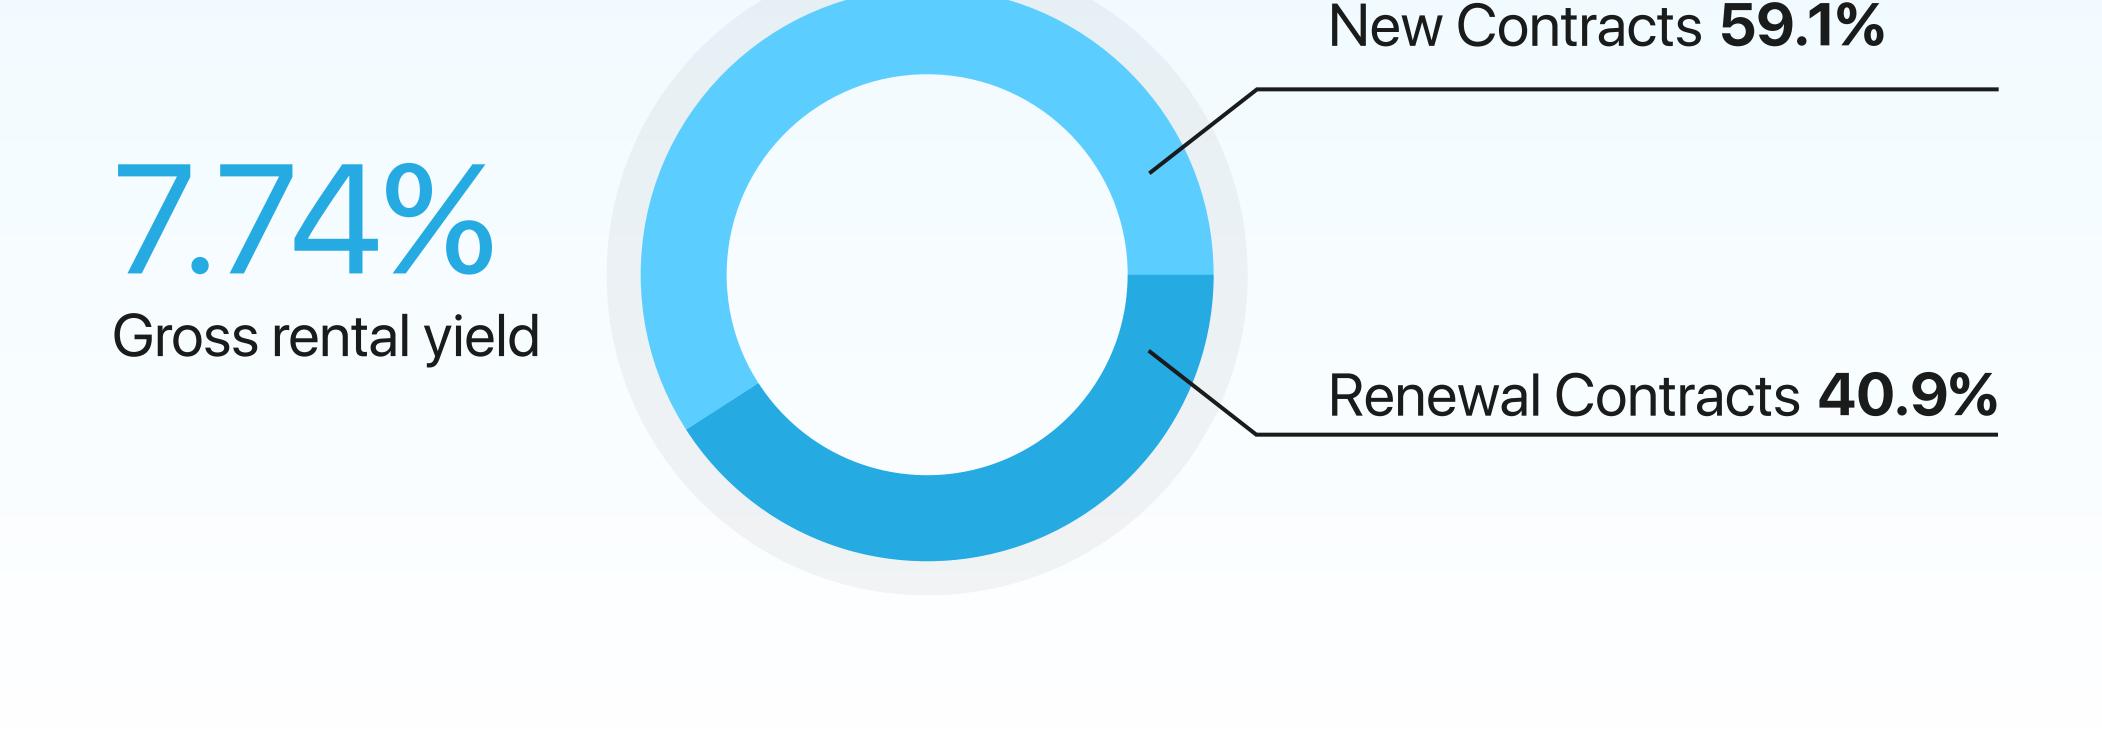

### Rental Summary

Average price per sq. ft Compared to H1 2024

**+** 11.9%

2 🖴

AED 97,414

## 1st January - 30th June 2025

**Average Rental Price** 

AED 48,287

Studio

AED 68,424

1 🖴

info@mpd.ae

- + 9714 360 5561
- www.metropolitan.realestate Al Salam Tower, 38 Floor, Sheikh Zayed Rd, Al Sufouh 2, Dubai, UAE