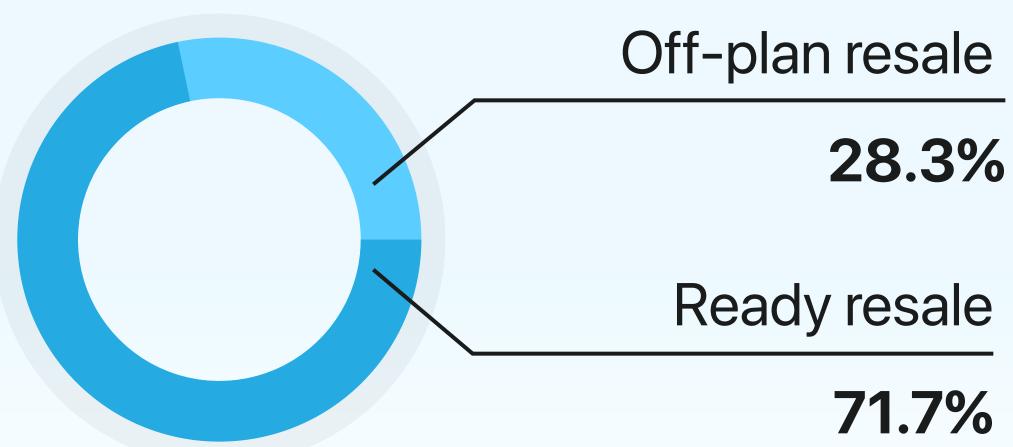

# Apartments in Jumeirah Village Circle

H12025 Resale Report

1st January - 30th June 2025



AED 1,302

**+** 18.1% Average price per sq. ft Compared to H1 2024



2,988 Resale transactions

**+62**%

AED 2.92B Total resale value

#### **Transactions by Completion Status**



#### **AED Value by Completion Status**



# Average Resale Price

1st January - 30th June 2025



\*Not all recorded property transactions specifiy number of bedrooms

### Rental Summary

Average price per sq. ft Compared to H1 2024

**+** 11.9%



2 🖴

AED 97,414



## 1st January - 30th June 2025

**Average Rental Price** 

AED 48,287

Studio



AED 68,424

1 🖴





info@mpd.ae

- + 9714 360 5561
- www.metropolitan.realestate Al Salam Tower, 38 Floor, Sheikh Zayed Rd, Al Sufouh 2, Dubai, UAE