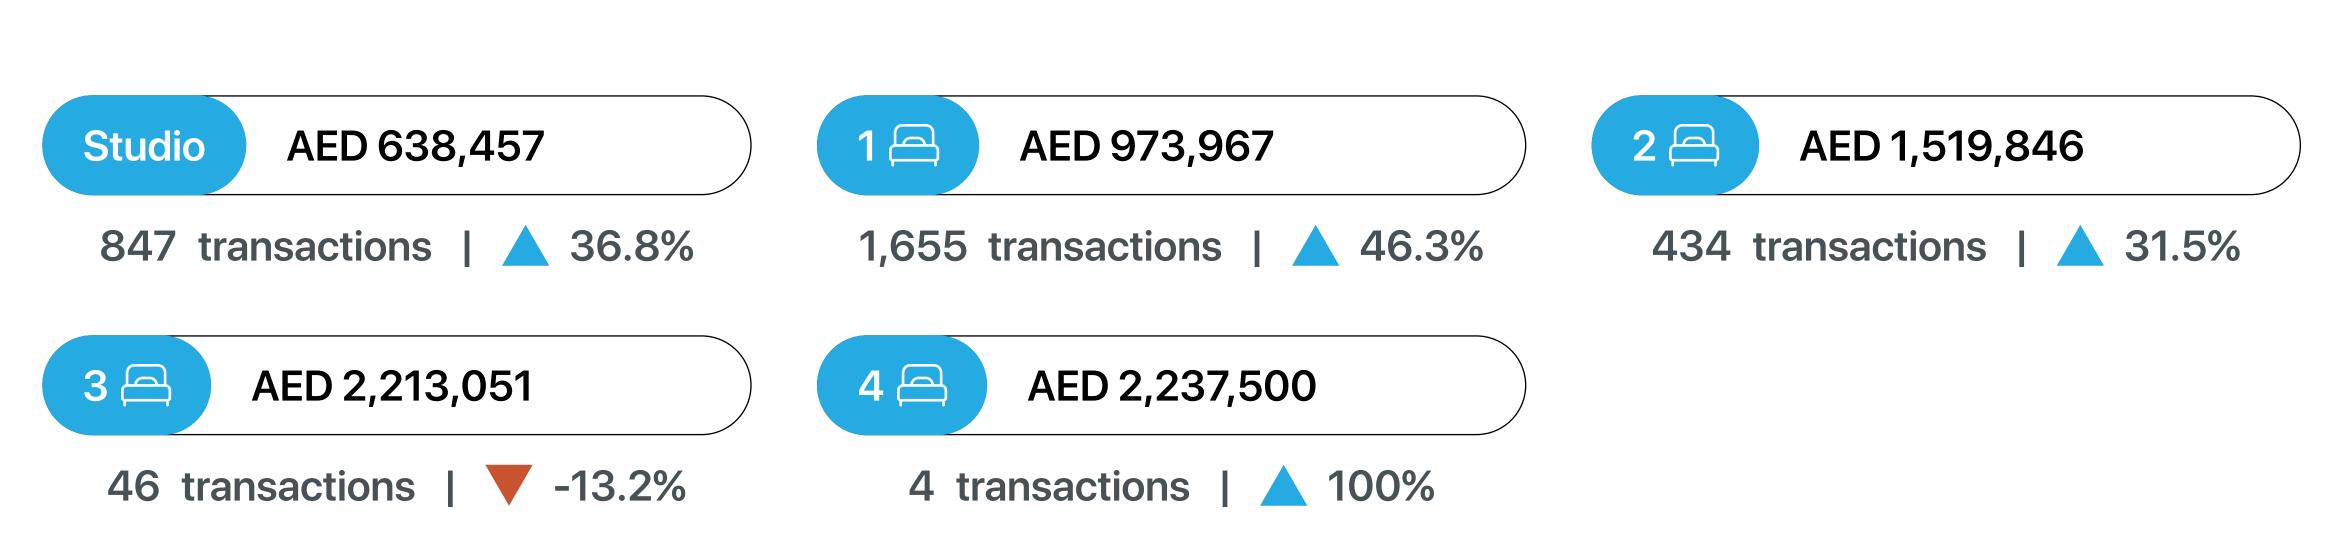

# Average Resale Price

1st January - 30th June 2025

\*Not all recorded property transactions specifiy number of bedrooms