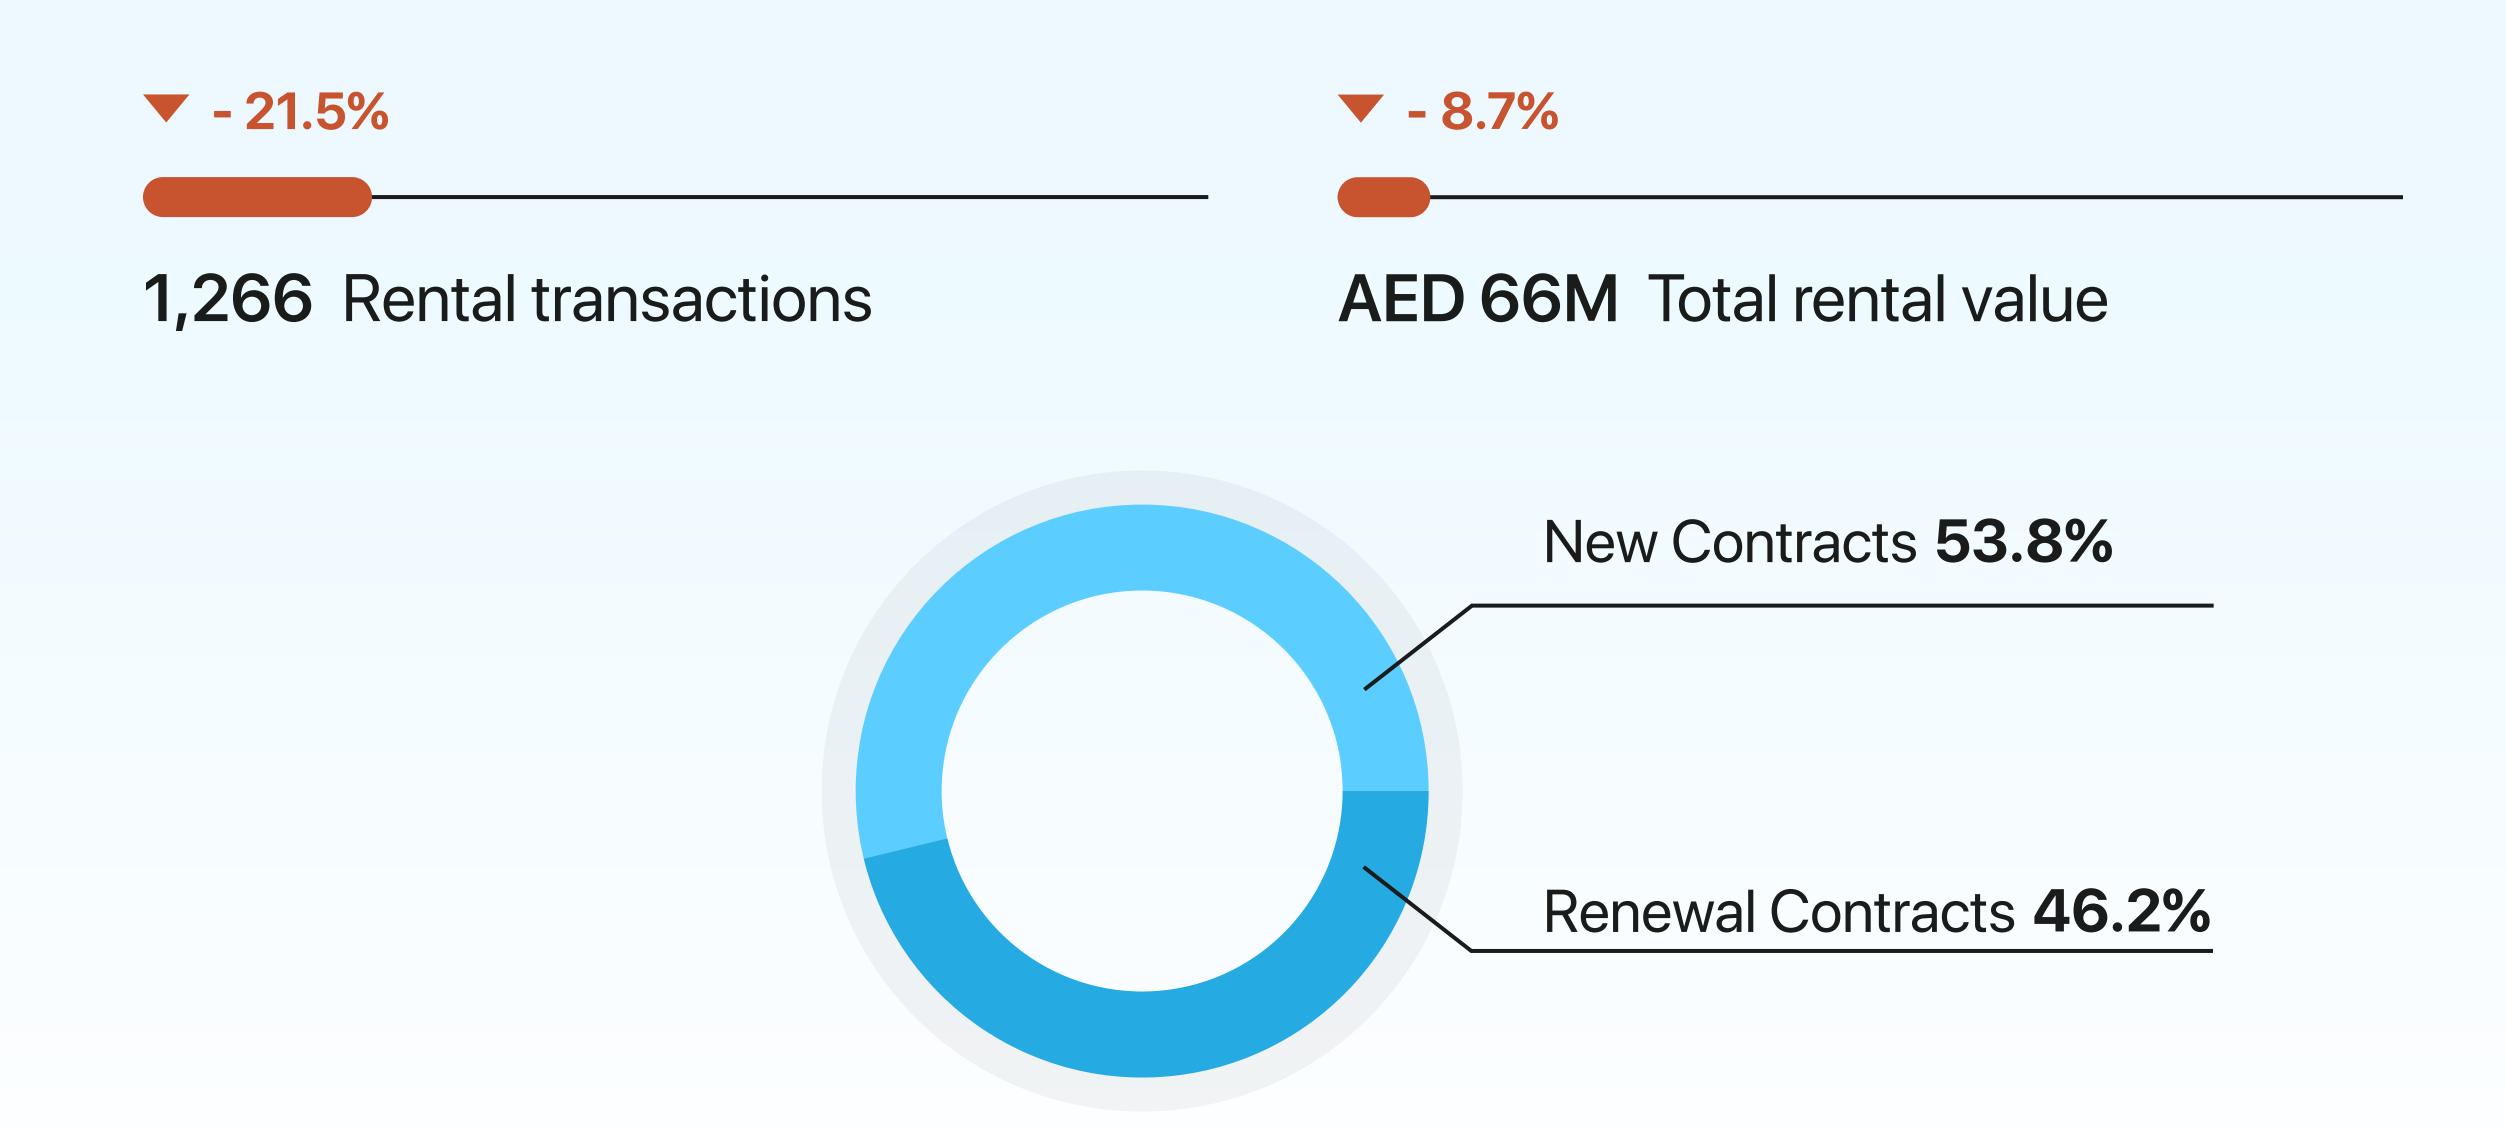

## Apartments in **Dubai South**

H12025 Resale Report 1st January - 30th June 2025



# AED 1,013

+ 27%
Average price per sq. ft
Compared to H1 2024

**+8.2%** 

**304** Resale transactions

**Transactions by Completion Status** 

**+37.6%** 

AED 226.8M Total resale value

**AED Value by Completion Status** 



### **Average Resale Price**

1st January - 30th June 2025



\*Not all recorded property transactions specifiy number of bedrooms

### **Rental Summary**

AED 74





### **Average Rental Price**

1st January - 30th June 2025



\*Not all recorded property transactions specifiy number of bedrooms





+ 9714 360 5561

⊠ info@mpd.ae

O Al Salam Tower, 38 Floor, Sheikh Zayed Rd, Al Sufouh 2, Dubai, UAE