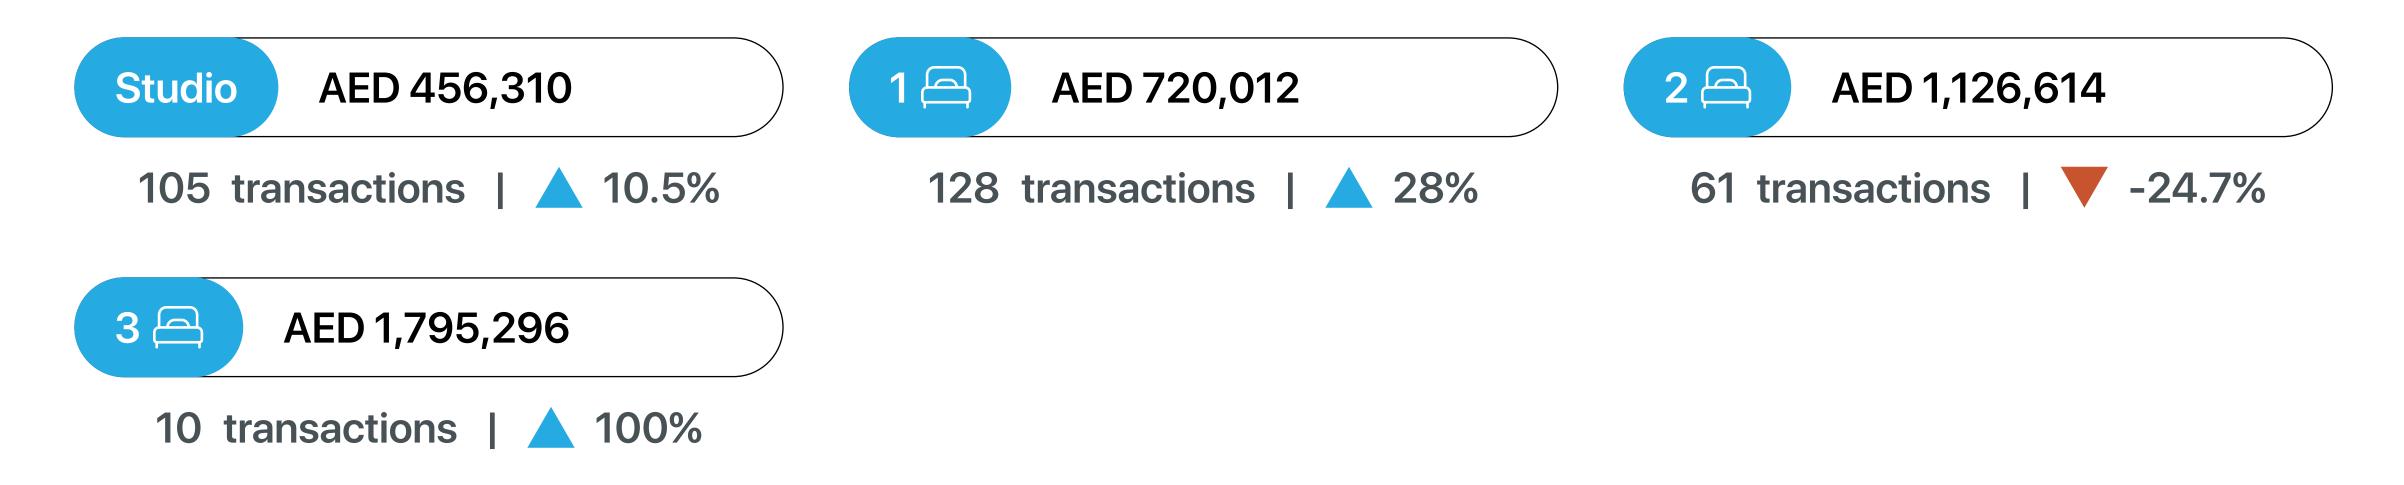

### **Average Resale Price**

1st January - 30th June 2025

\*Not all recorded property transactions specifiy number of bedrooms