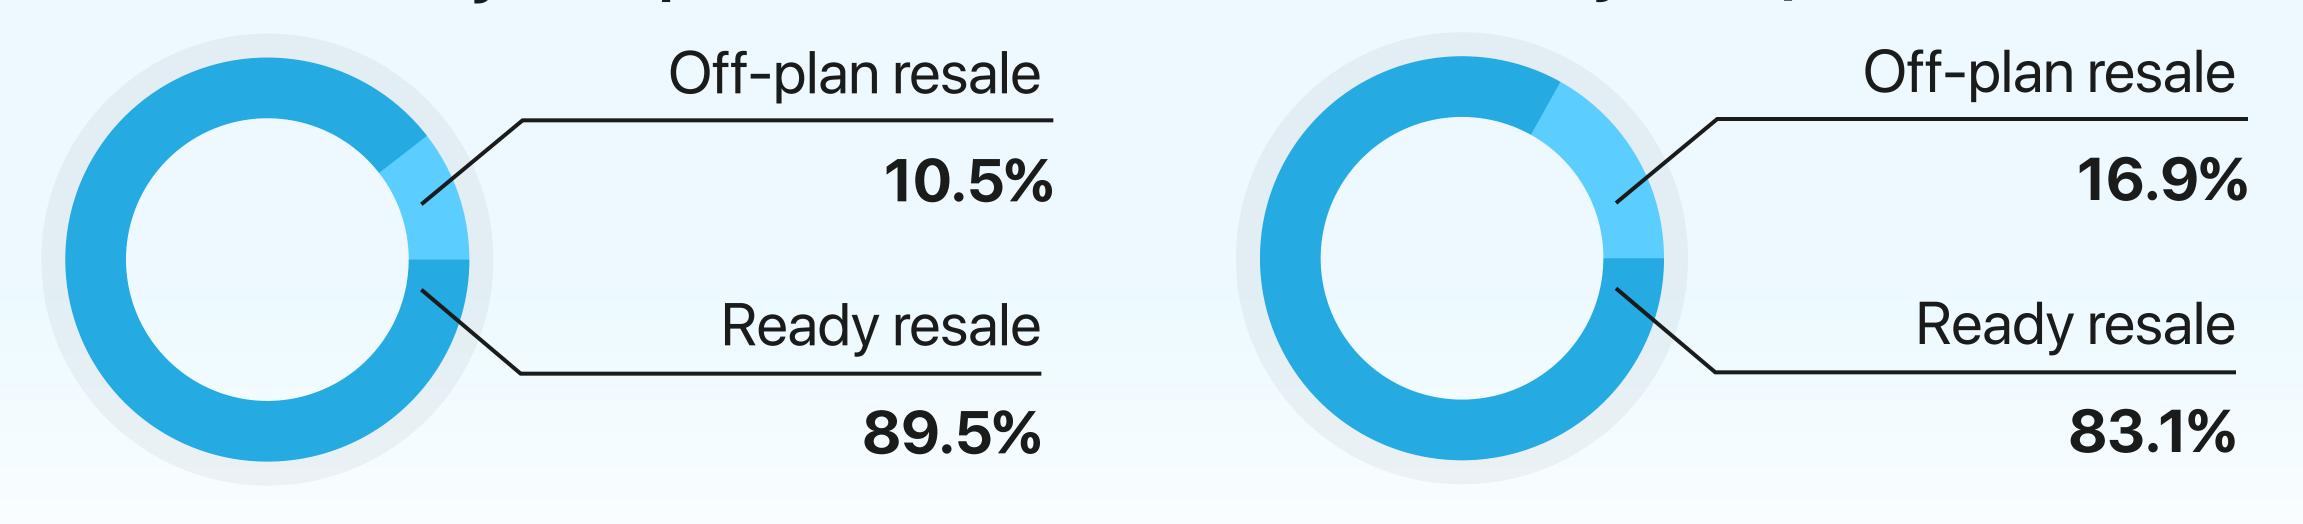

# AED 1,013

+ 27%
Average price per sq. ft
Compared to H1 2024

**+8.2%** 

**304** Resale transactions

**Transactions by Completion Status** 

**+37.6%** 

AED 226.8M Total resale value

**AED Value by Completion Status** 