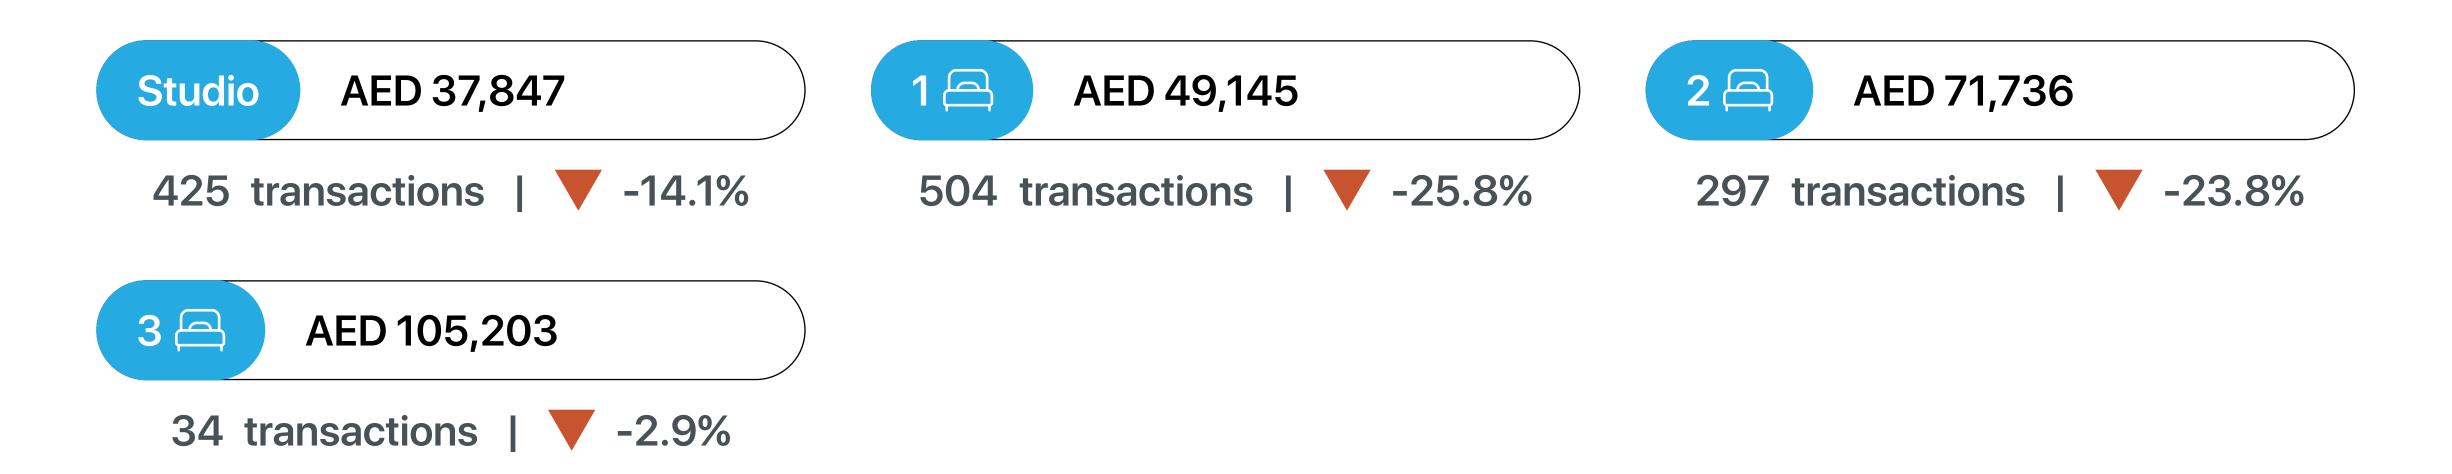

### **Average Resale Price**

1st January - 30th June 2025

\*Not all recorded property transactions specifiy number of bedrooms