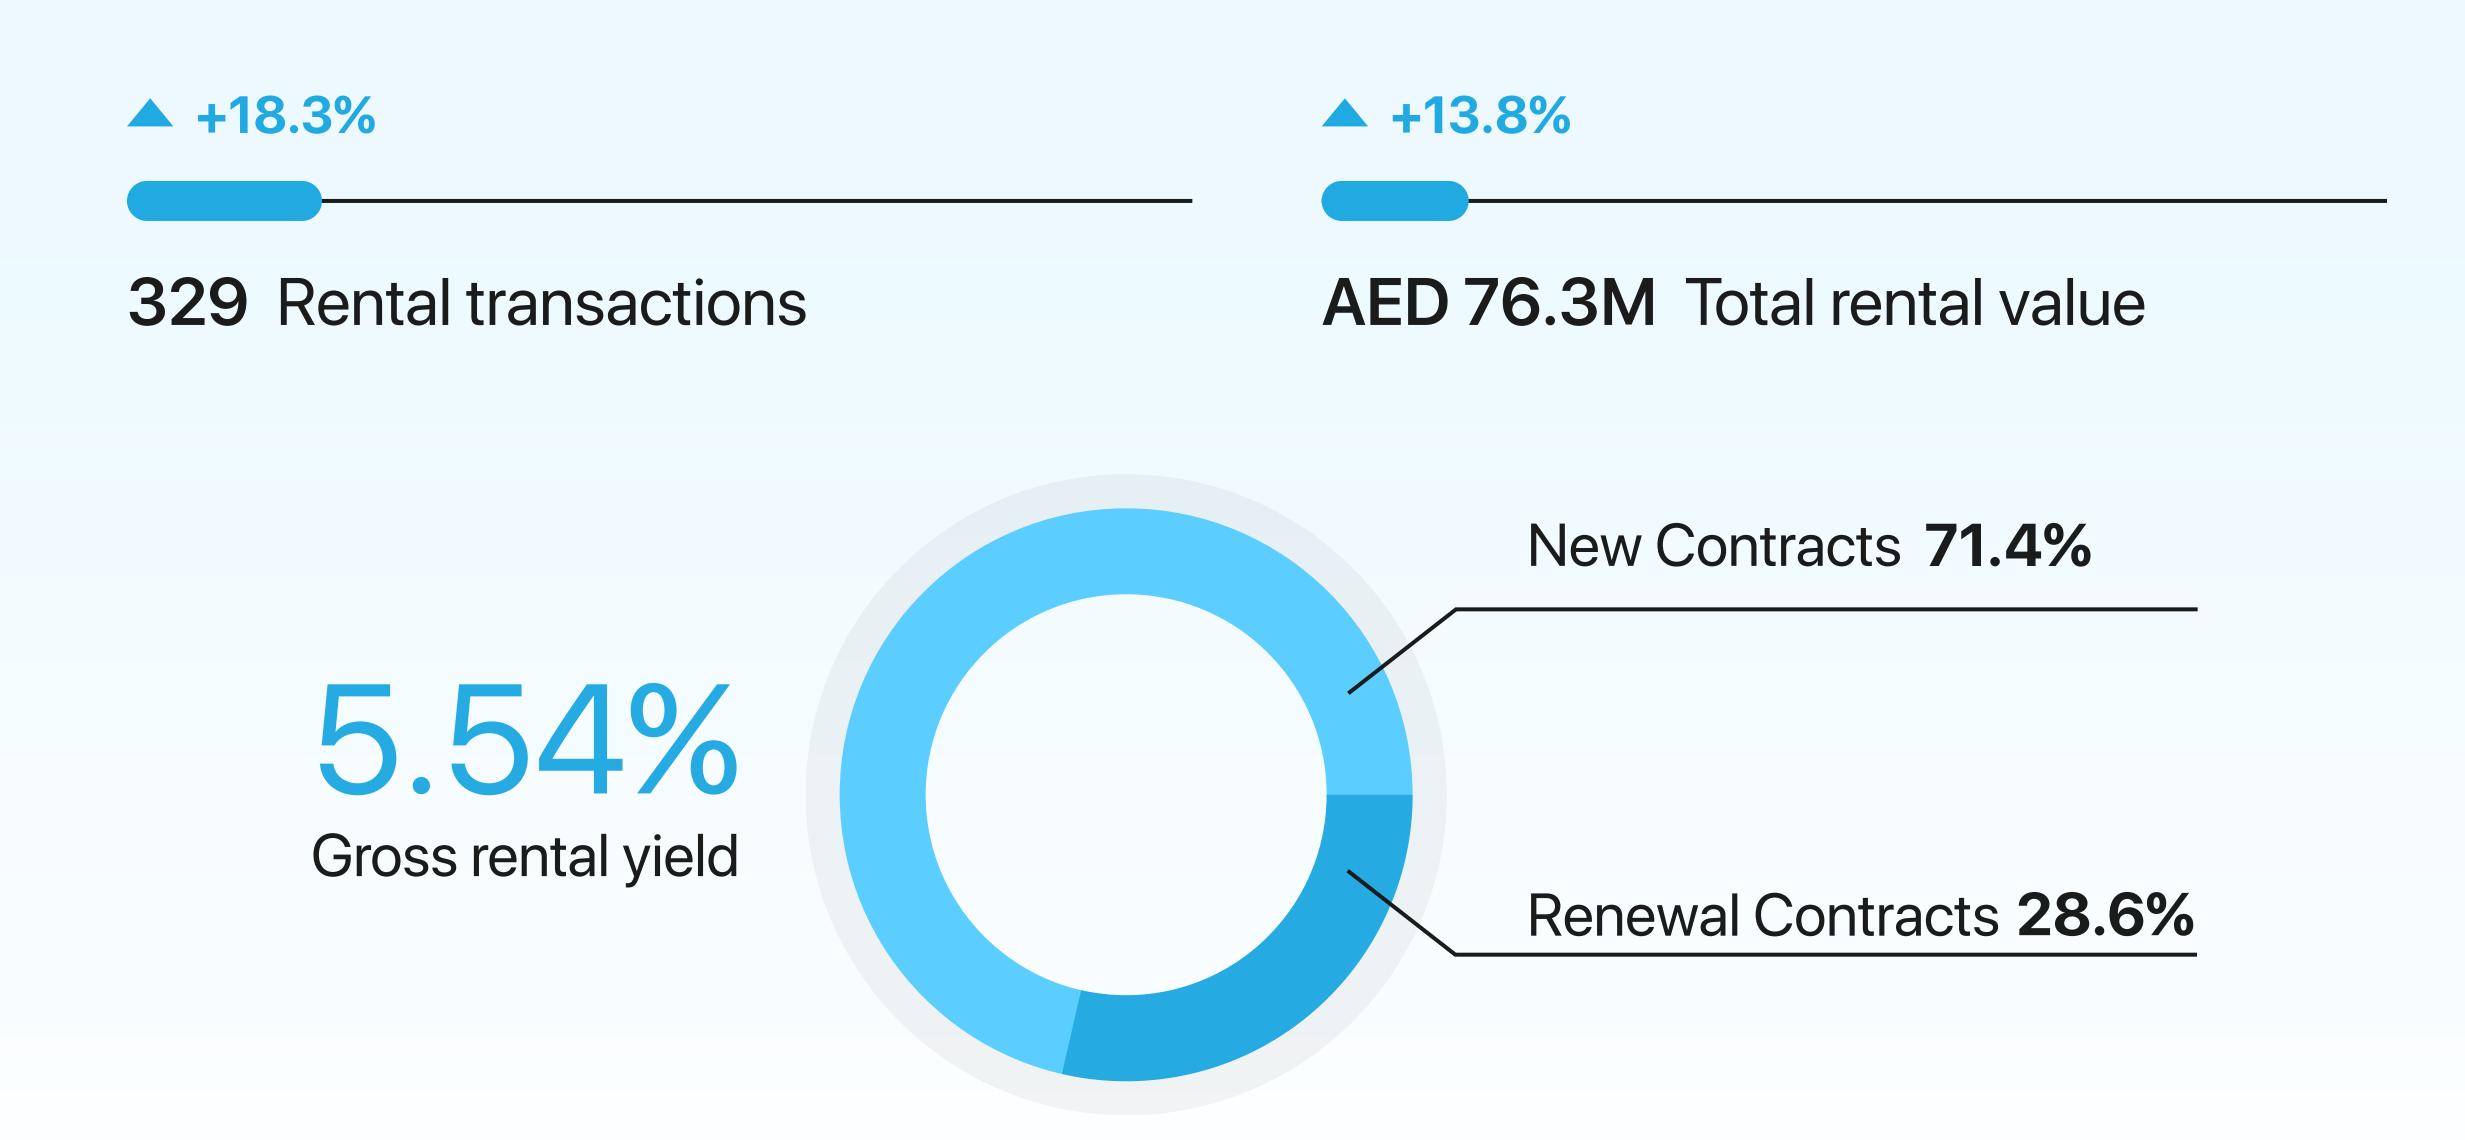

# Apartments in **Dubai Harbour**

#### H12025 Resale Report 1st January - 30th June 2025

Powered by
PROPERTY

# AED 3,793

Average price per sq. ft
Compared to H1 2024

**+19%** 

376 Resale transactions

**Transactions by Completion Status** 

**+41.8%** 

AED 2B Total resale value

**AED Value by Completion Status** 

**A** + 0.1%

Average price per sq. ft

Compared to H1 2024



### **Average Resale Price**

1st January - 30th June 2025



\*Not all recorded property transactions specifiy number of bedrooms

### **Rental Summary**

AED 107



#### **Average Rental Price**

1st January - 30th June 2025



\*Not all recorded property transactions specifiy number of bedrooms





+ 9714 360 5561

⊠ info@mpd.ae

O Al Salam Tower, 38 Floor, Sheikh Zayed Rd, Al Sufouh 2, Dubai, UAE