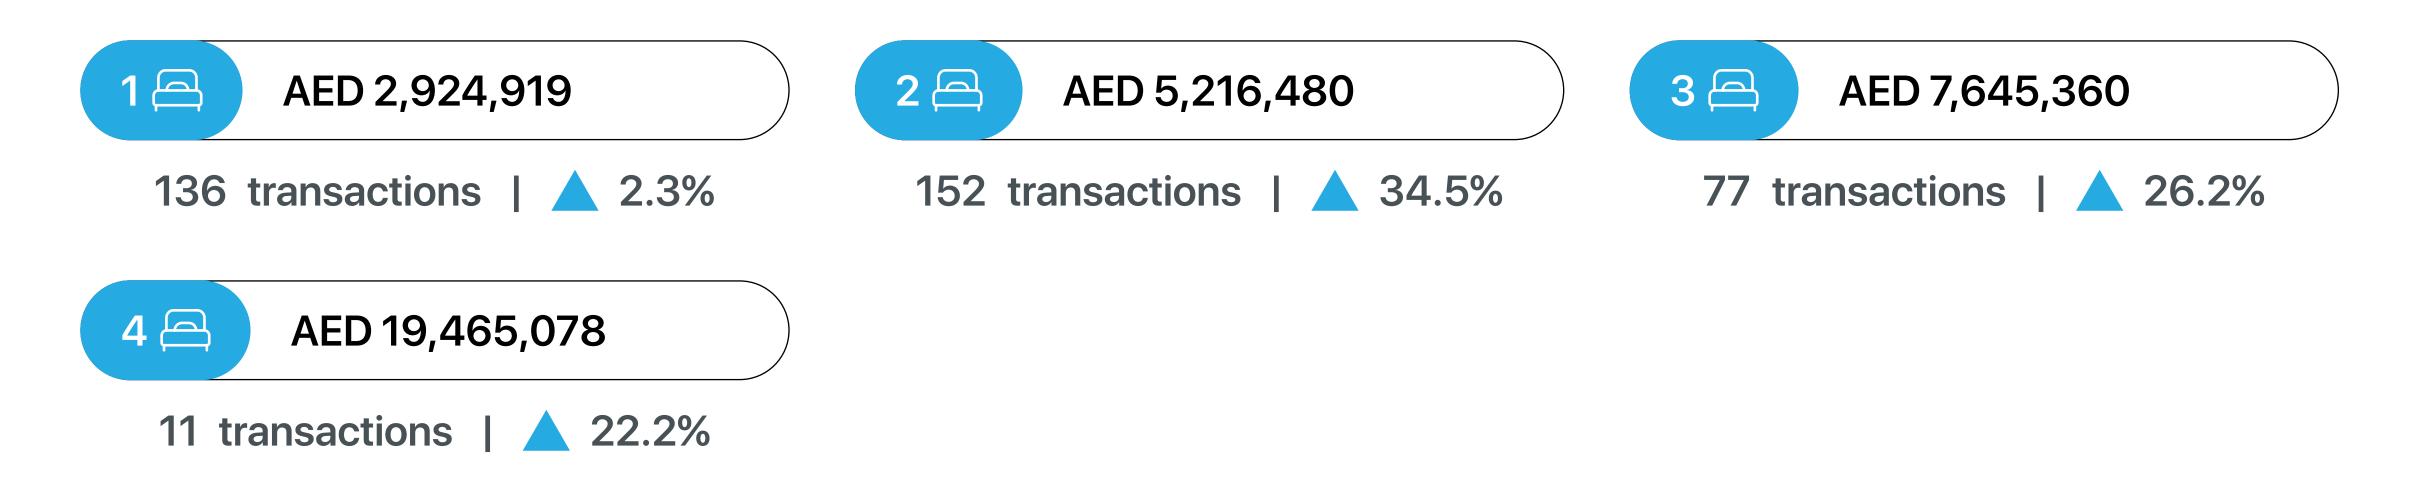

### **Average Resale Price**

1st January - 30th June 2025

\*Not all recorded property transactions specifiy number of bedrooms