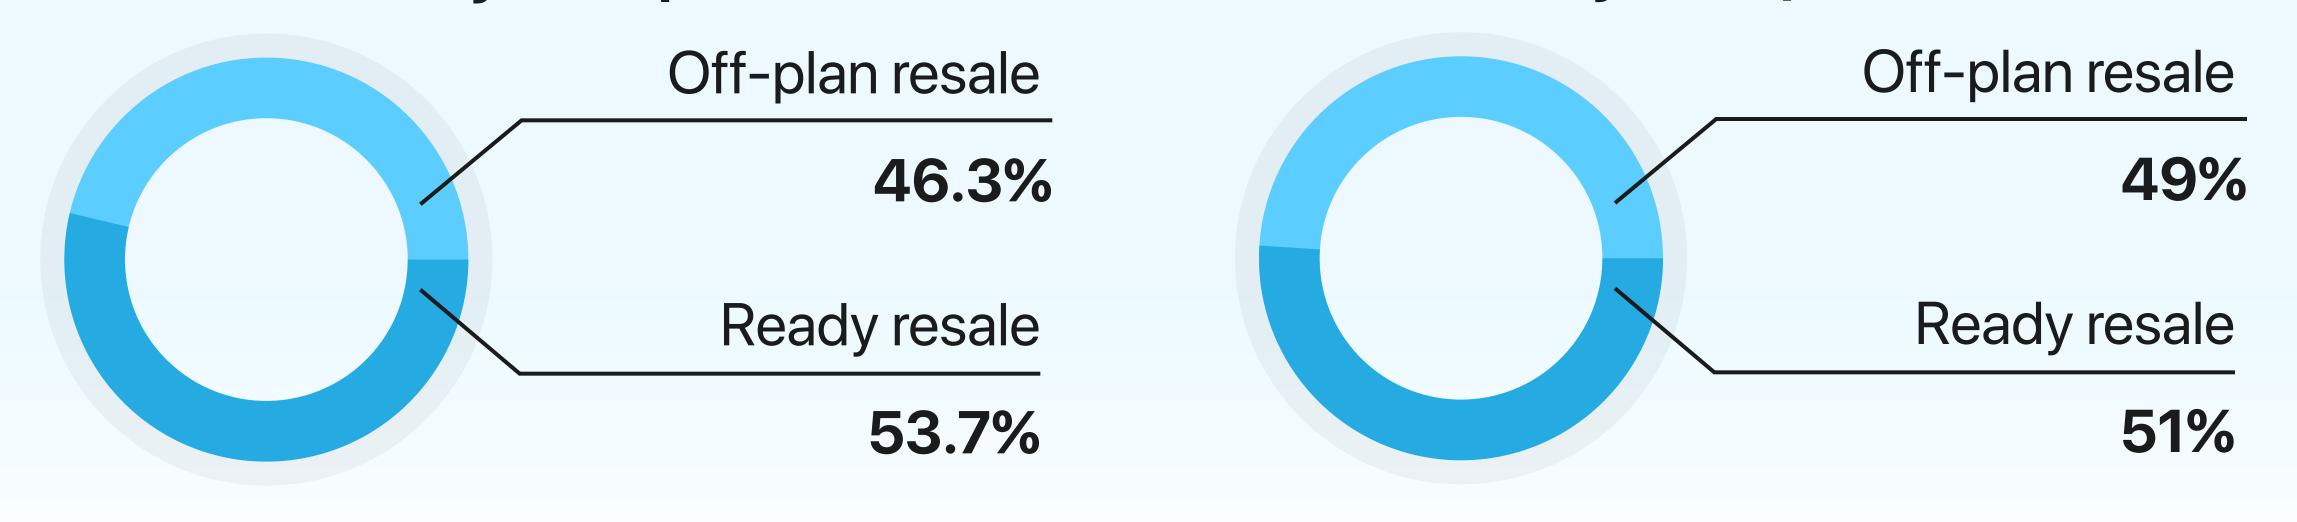

# AED 3,793

Average price per sq. ft
Compared to H1 2024

**+19%** 

376 Resale transactions

**Transactions by Completion Status** 

**+41.8%** 

AED 2B Total resale value

**AED Value by Completion Status** 