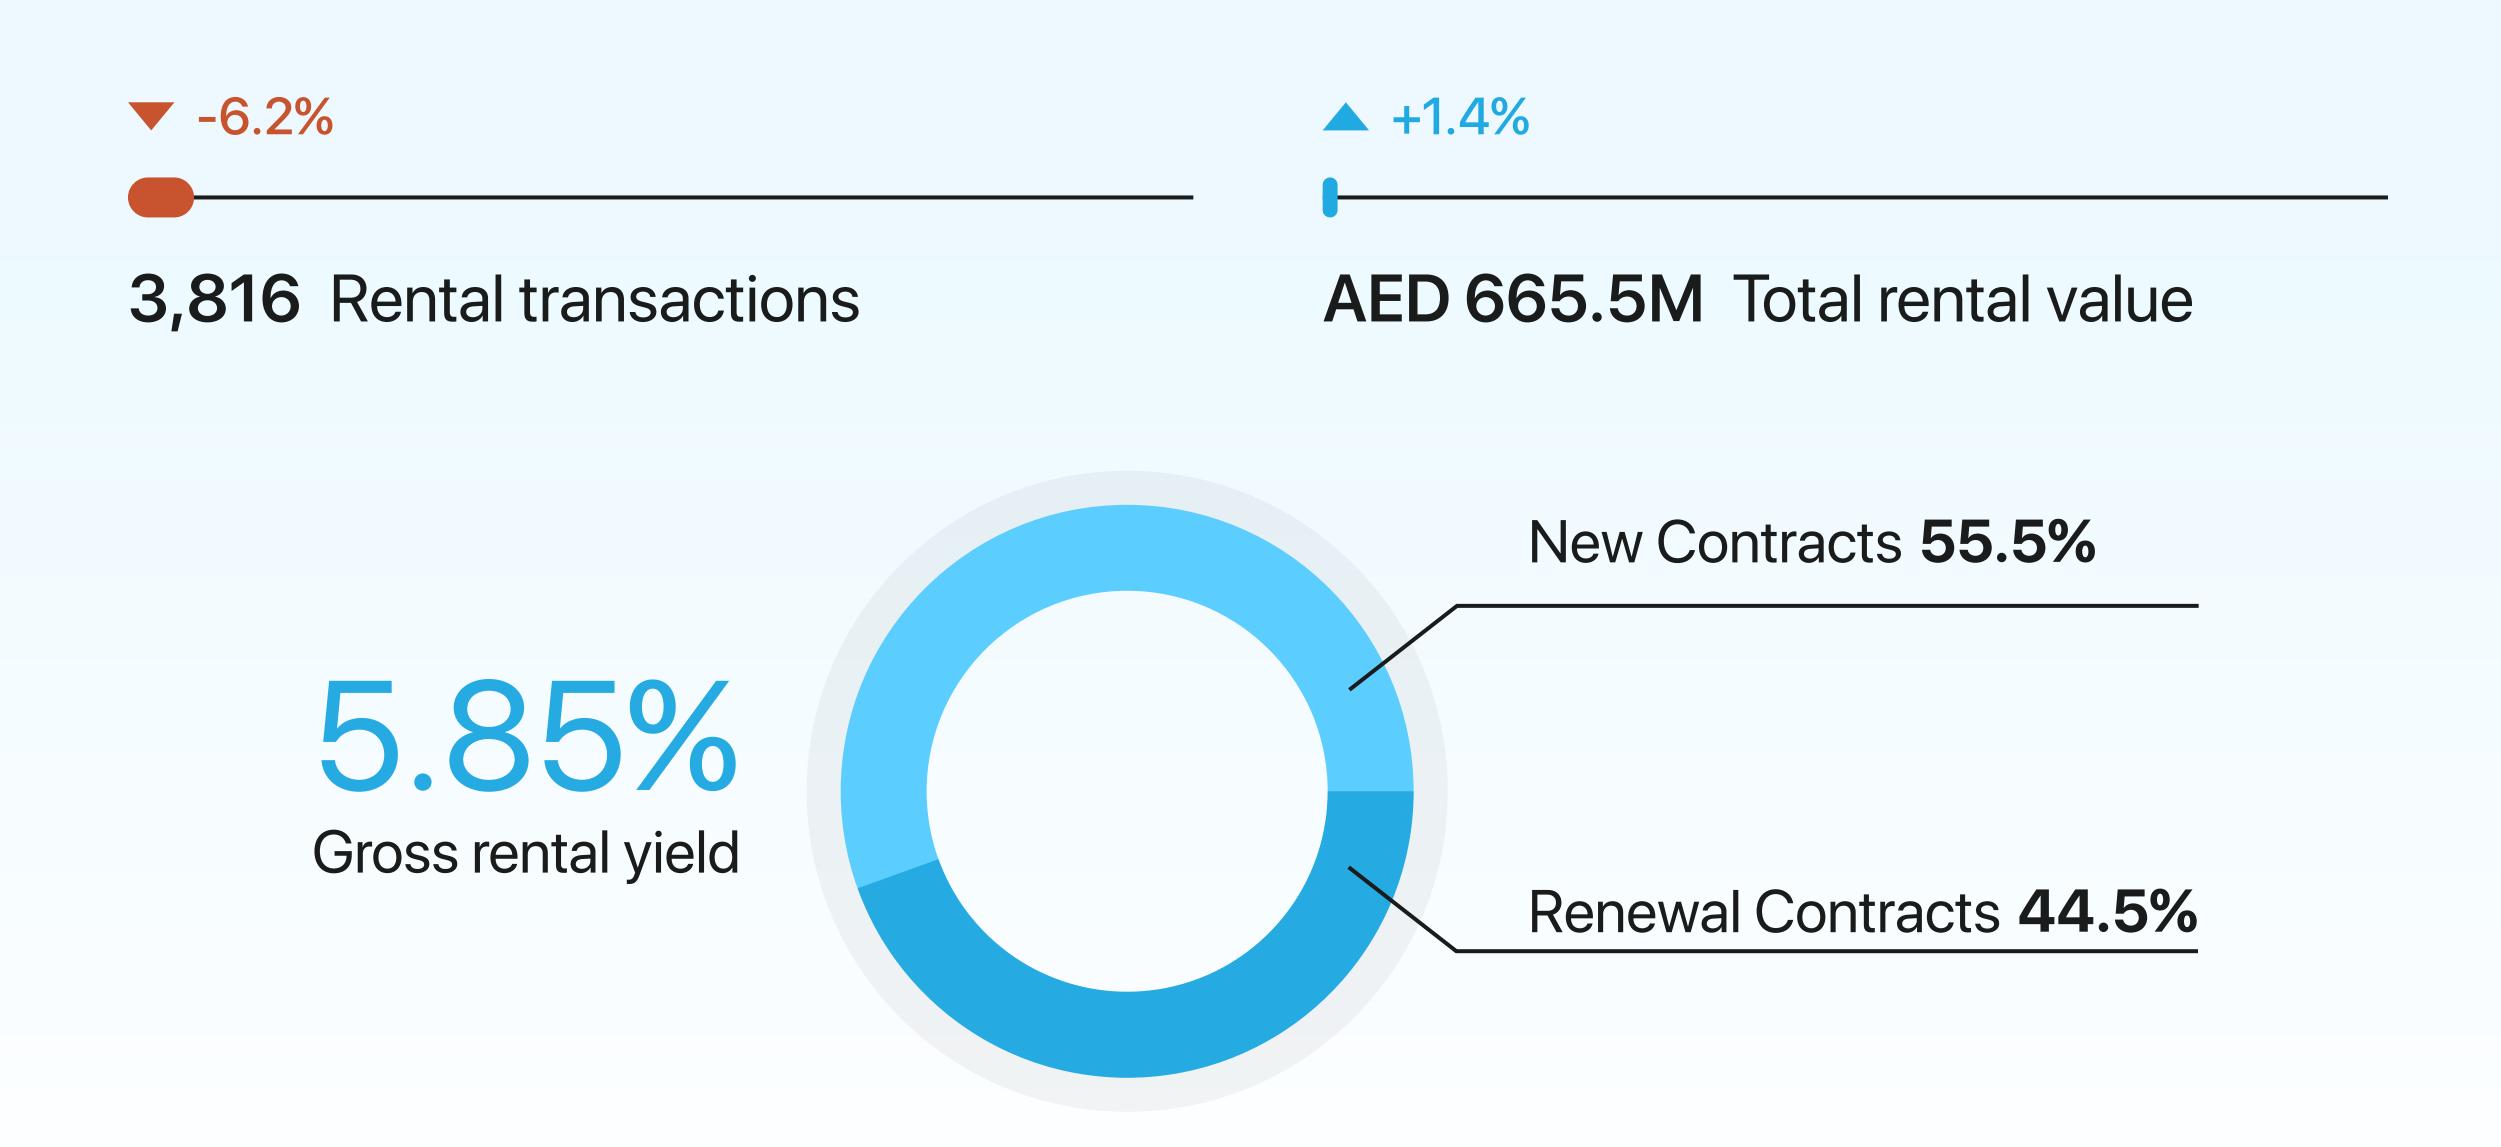

## Apartments in Downtown Dubai

#### H12025 Resale Report 1st January - 30th June 2025

Powered by



# AED 2,755

**A** + 7.2% Average price per sq. ft Compared to H1 2024

**▲** +6.7%

**1,375** Resale transactions

#### **Transactions by Completion Status**

**▲** +9.6%

AED 5.3B Total resale value

#### **AED Value by Completion Status**



## **Average Resale Price**

1st January - 30th June 2025



\*Not all recorded property transactions specifiy number of bedrooms

## **Rental Summary**





Compared to H1 2024



### **Average Rental Price**

1st January - 30th June 2025



\*Not all recorded property transactions specifiy number of bedrooms





+ 9714 360 5561 

www.metropolitan.realestate  $\mathcal{C}$ 

info@mpd.ae  $\square$ 

Al Salam Tower, 38 Floor, Sheikh Zayed Rd, Al Sufouh 2, Dubai, UAE  $\bigcirc$