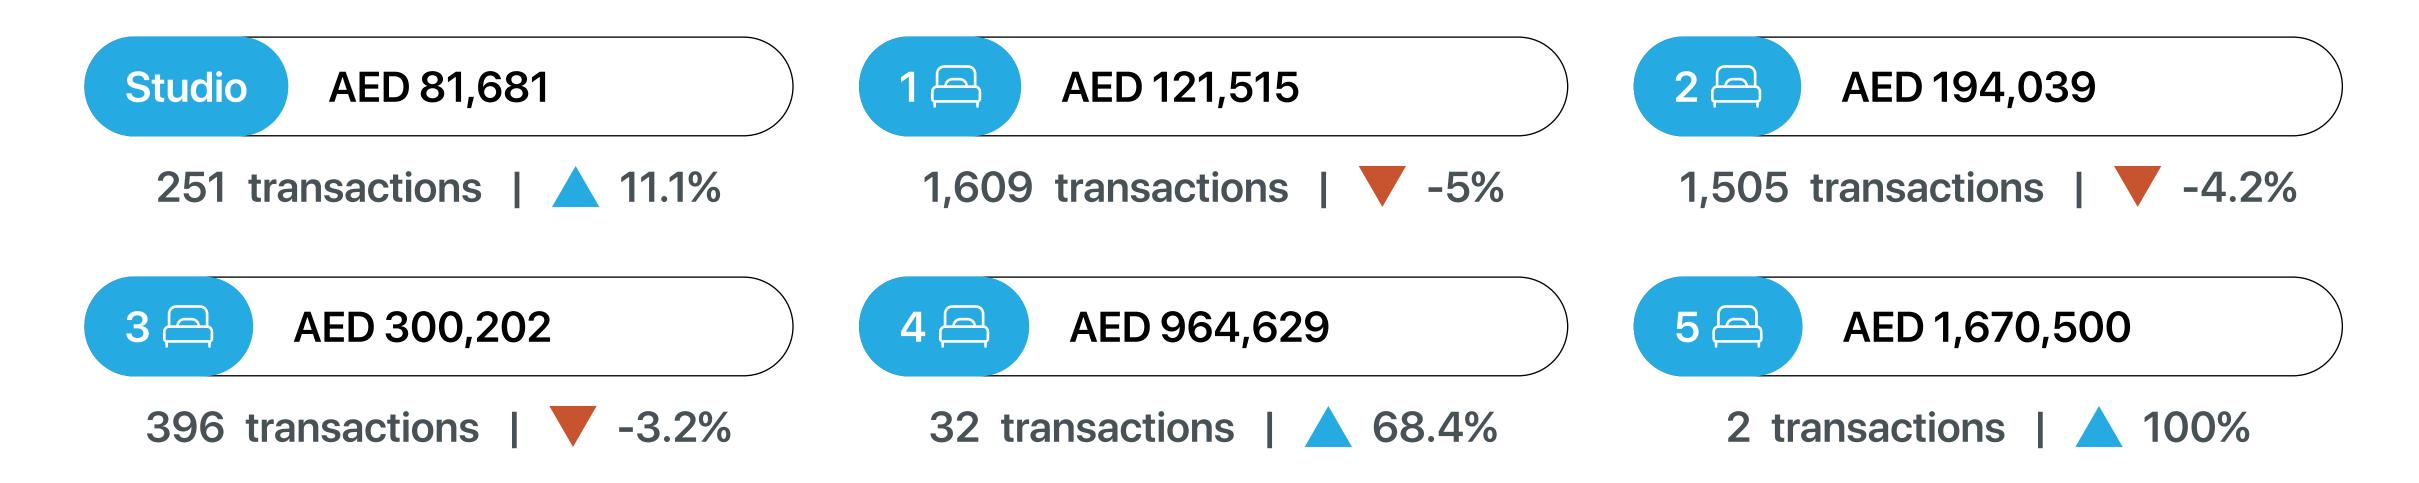

## **Average Resale Price**

1st January - 30th June 2025

\*Not all recorded property transactions specifiy number of bedrooms