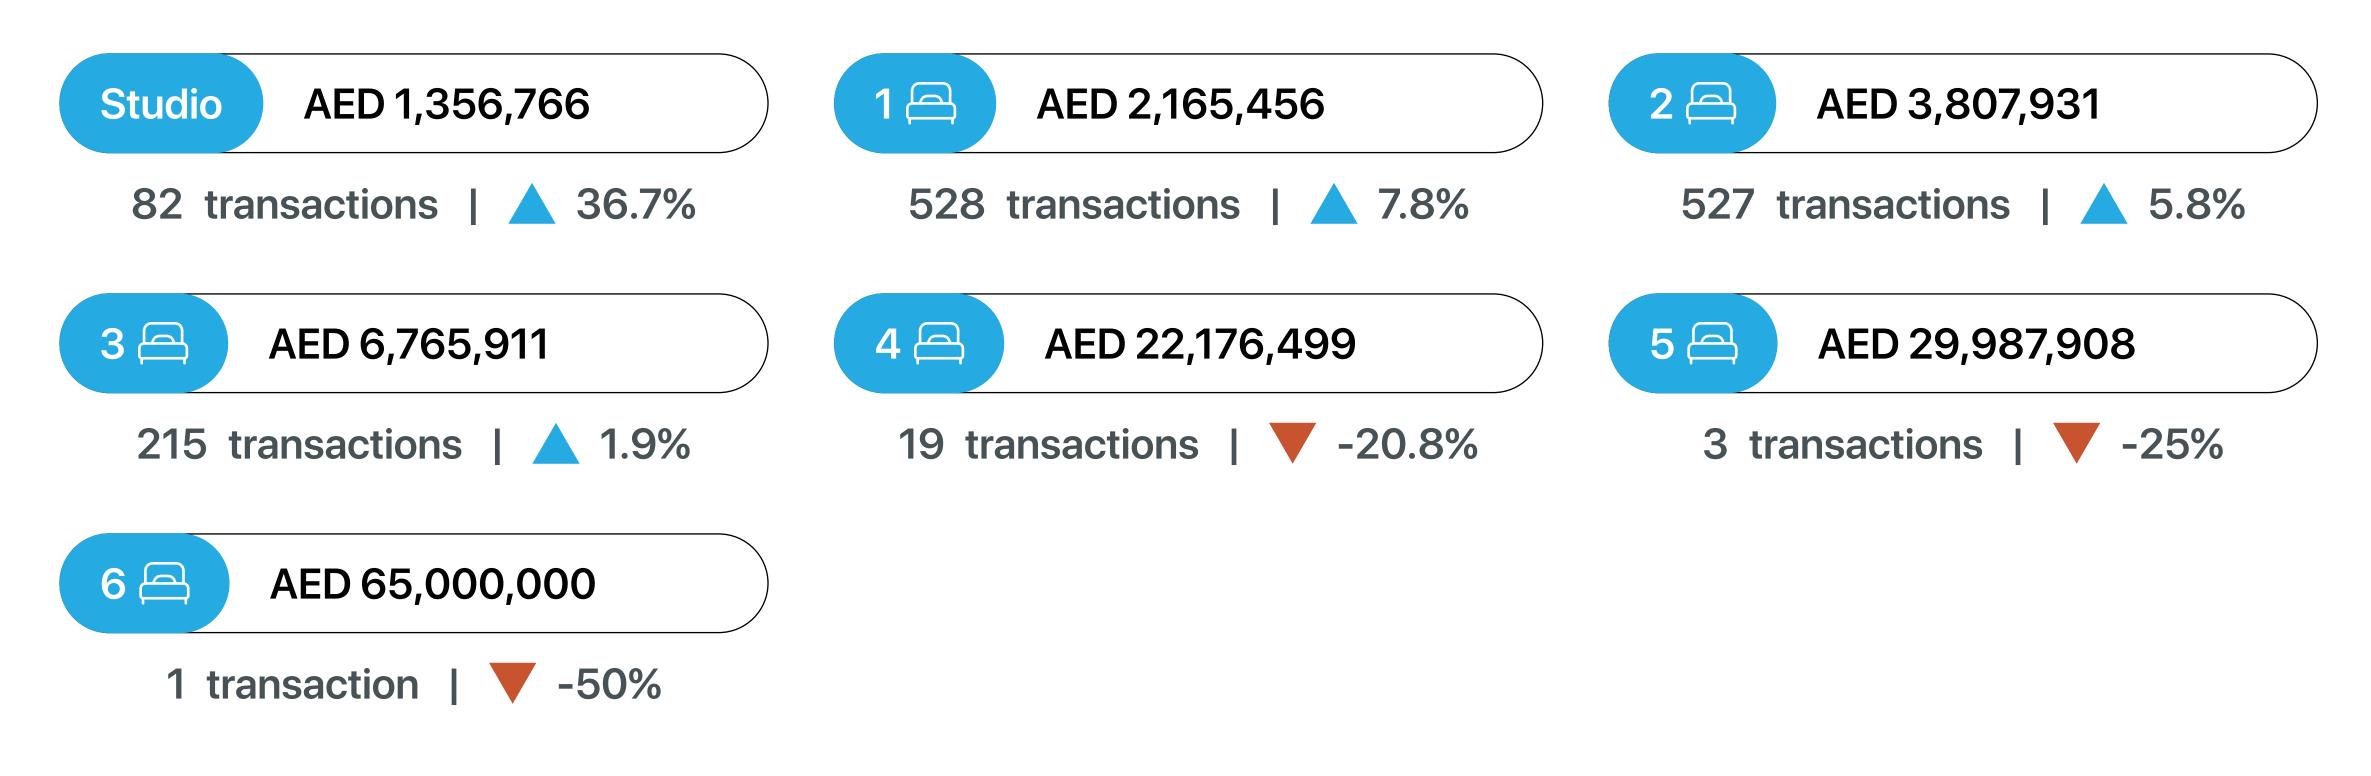

## **Average Resale Price**

1st January - 30th June 2025

\*Not all recorded property transactions specifiy number of bedrooms