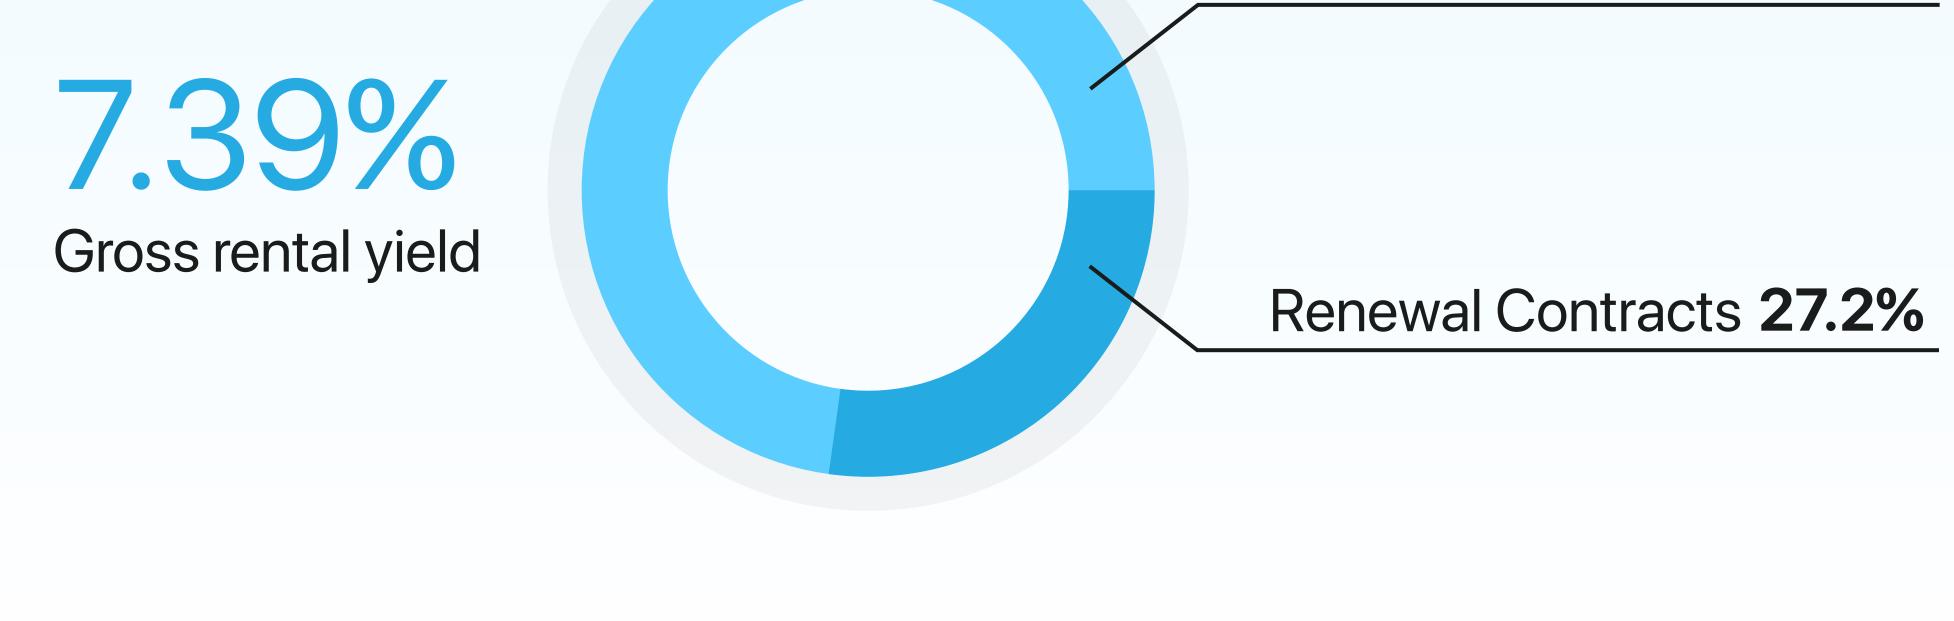

## Rental Summary

AED 130

**V** - 1.6% Average price per sq. ft Compared to H1 2024