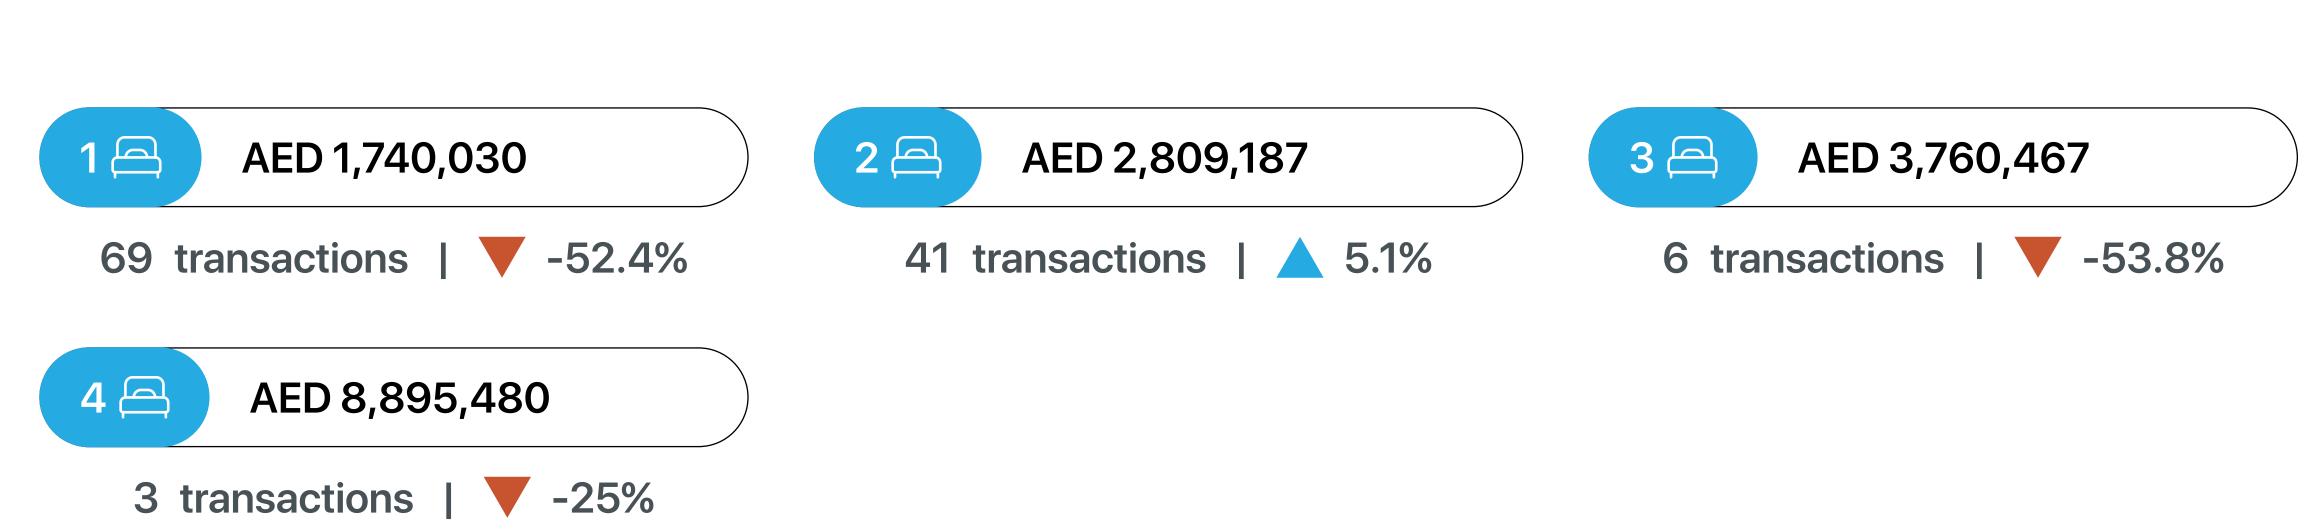

## Average Resale Price

1st January - 30th June 2025

\*Not all recorded property transactions specifiy number of bedrooms