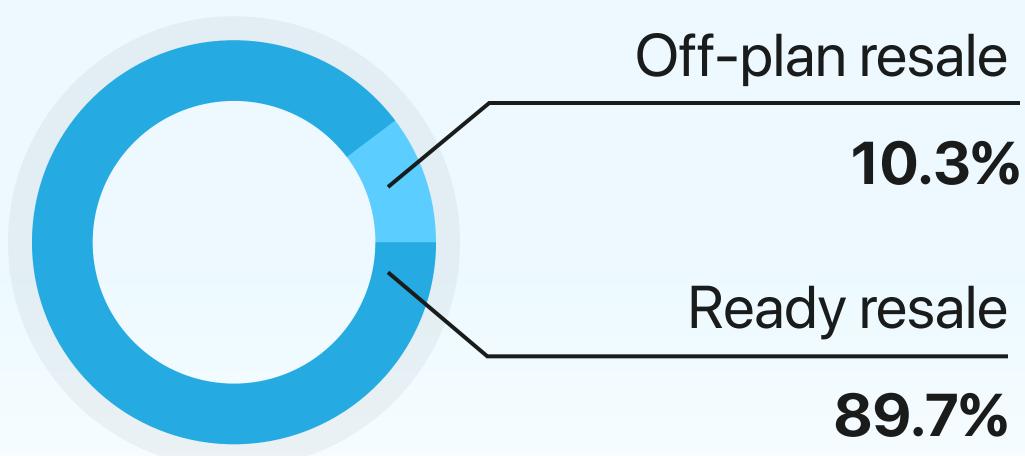

# Apartments in District One

H12025 Resale Report

1st January - 30th June 2025



AED 2,157

**+** 5.7% Average price per sq. ft Compared to H1 2024



119 Resale transactions

#### **▼** - 34.2%

AED 284.5M Total resale value

#### **Transactions by Completion Status**



### **AED Value by Completion Status**



## Average Resale Price

1st January - 30th June 2025



\*Not all recorded property transactions specifiy number of bedrooms

## Rental Summary

AED 130

**V** - 1.6% Average price per sq. ft Compared to H1 2024





#### 1st January - 30th June 2025

**Average Rental Price** 

AED 109,570

1 🖴



AED 191,032

3 🖴

AED 260,037

2 🖴





info@mpd.ae

www.metropolitan.realestate

Al Salam Tower, 38 Floor, Sheikh Zayed Rd, Al Sufouh 2, Dubai, UAE