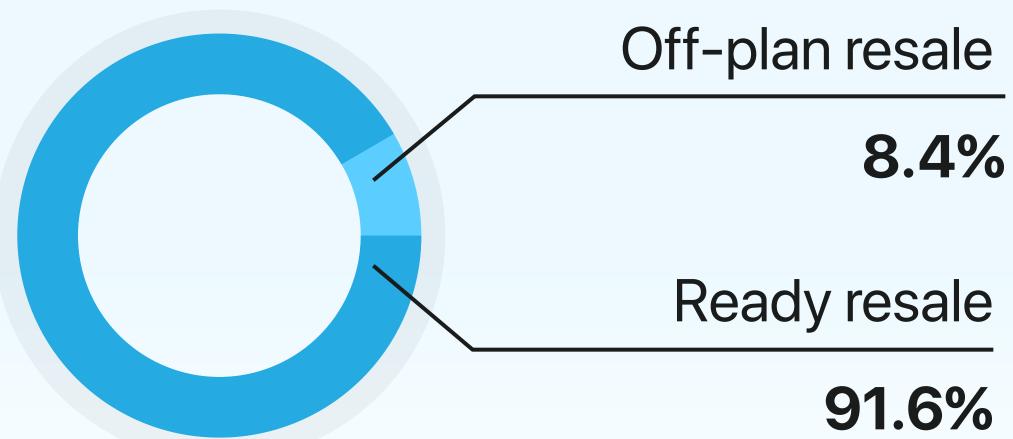

# Apartments in District One

H12025 Resale Report

1st January - 30th June 2025



AED 2,157

**+** 5.7% Average price per sq. ft Compared to H1 2024



119 Resale transactions

#### **▼** - 34.2%

AED 284.5M Total resale value

#### **Transactions by Completion Status**



### **AED Value by Completion Status**



## Average Resale Price

1st January - 30th June 2025



\*Not all recorded property transactions specifiy number of bedrooms

## Rental Summary

AED 130

**V** - 1.6% Average price per sq. ft Compared to H1 2024





#### 1st January - 30th June 2025

**Average Rental Price** 

AED 109,570

1 🖴



AED 191,032

3 🖴

AED 260,037

2 🖴





info@mpd.ae

www.metropolitan.realestate

Al Salam Tower, 38 Floor, Sheikh Zayed Rd, Al Sufouh 2, Dubai, UAE