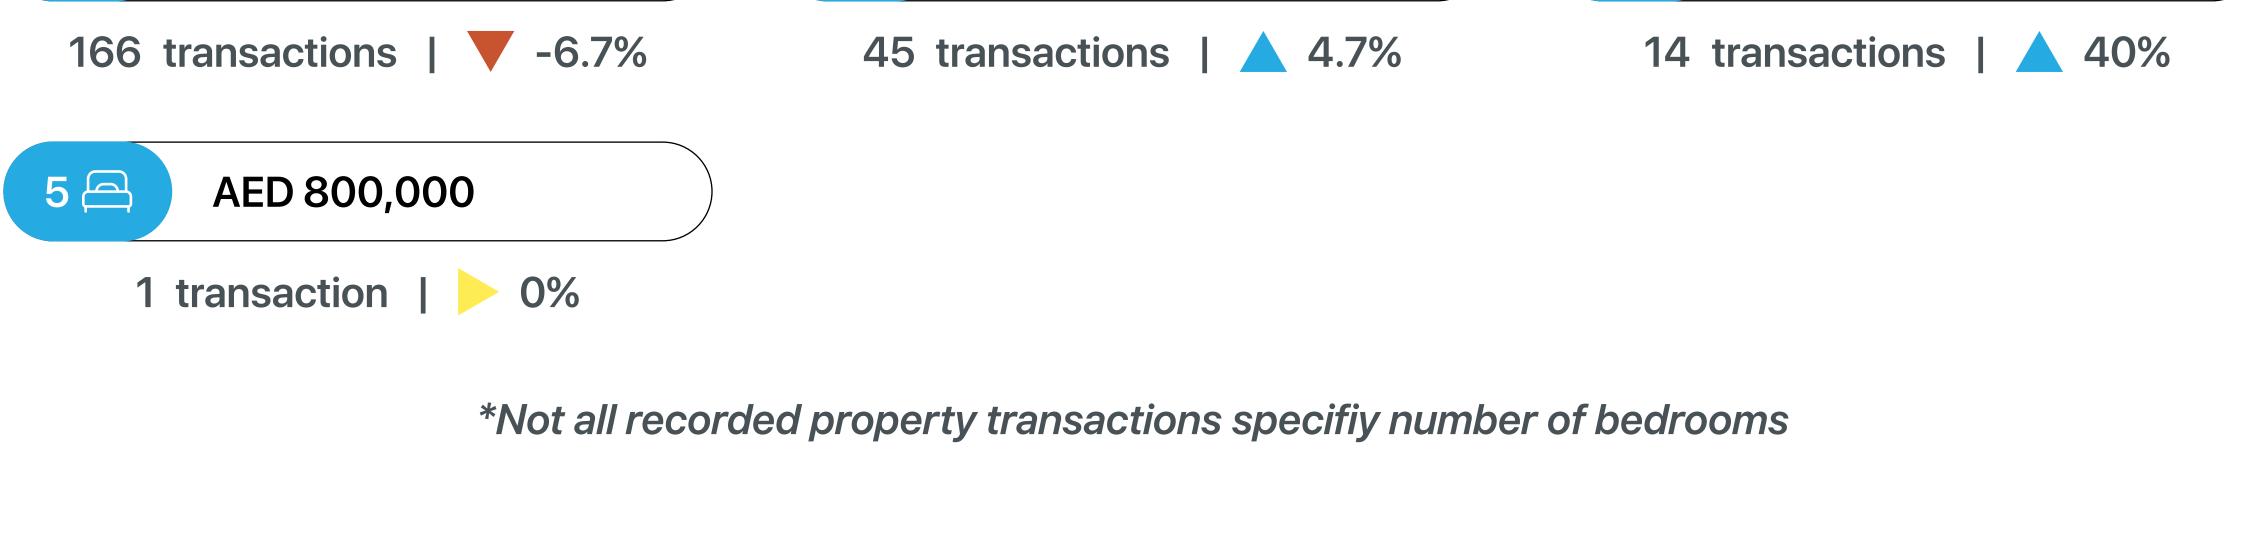

#### 1st January - 30th June 2025

**Average Rental Price** 

AED 109,570

1 🖴

AED 191,032

3 🖴

AED 260,037

2 🖴