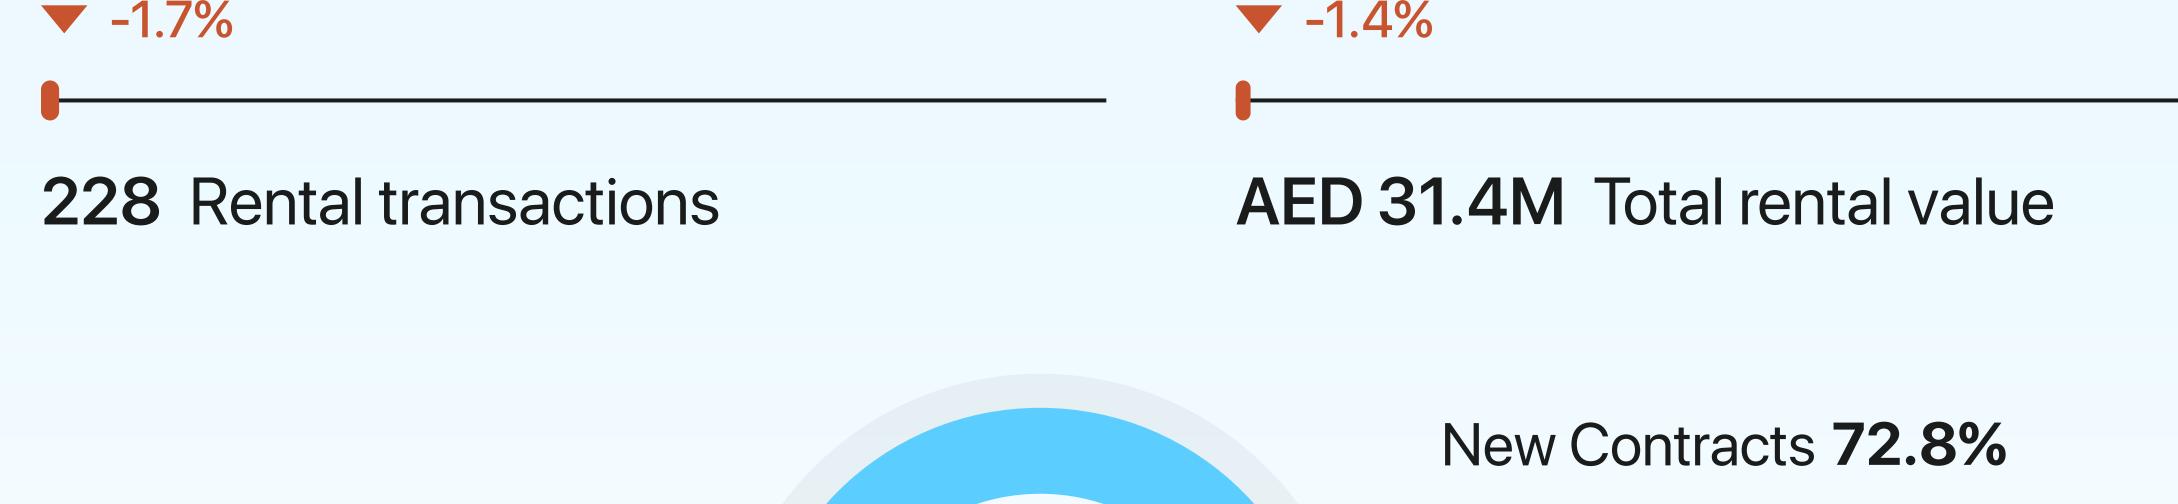

## Rental Summary

AED 130

**V** - 1.6% Average price per sq. ft Compared to H1 2024

#### 1st January - 30th June 2025

**Average Rental Price** 

AED 109,570

1 🖴

AED 191,032

3 🖴

AED 260,037

2 🖴