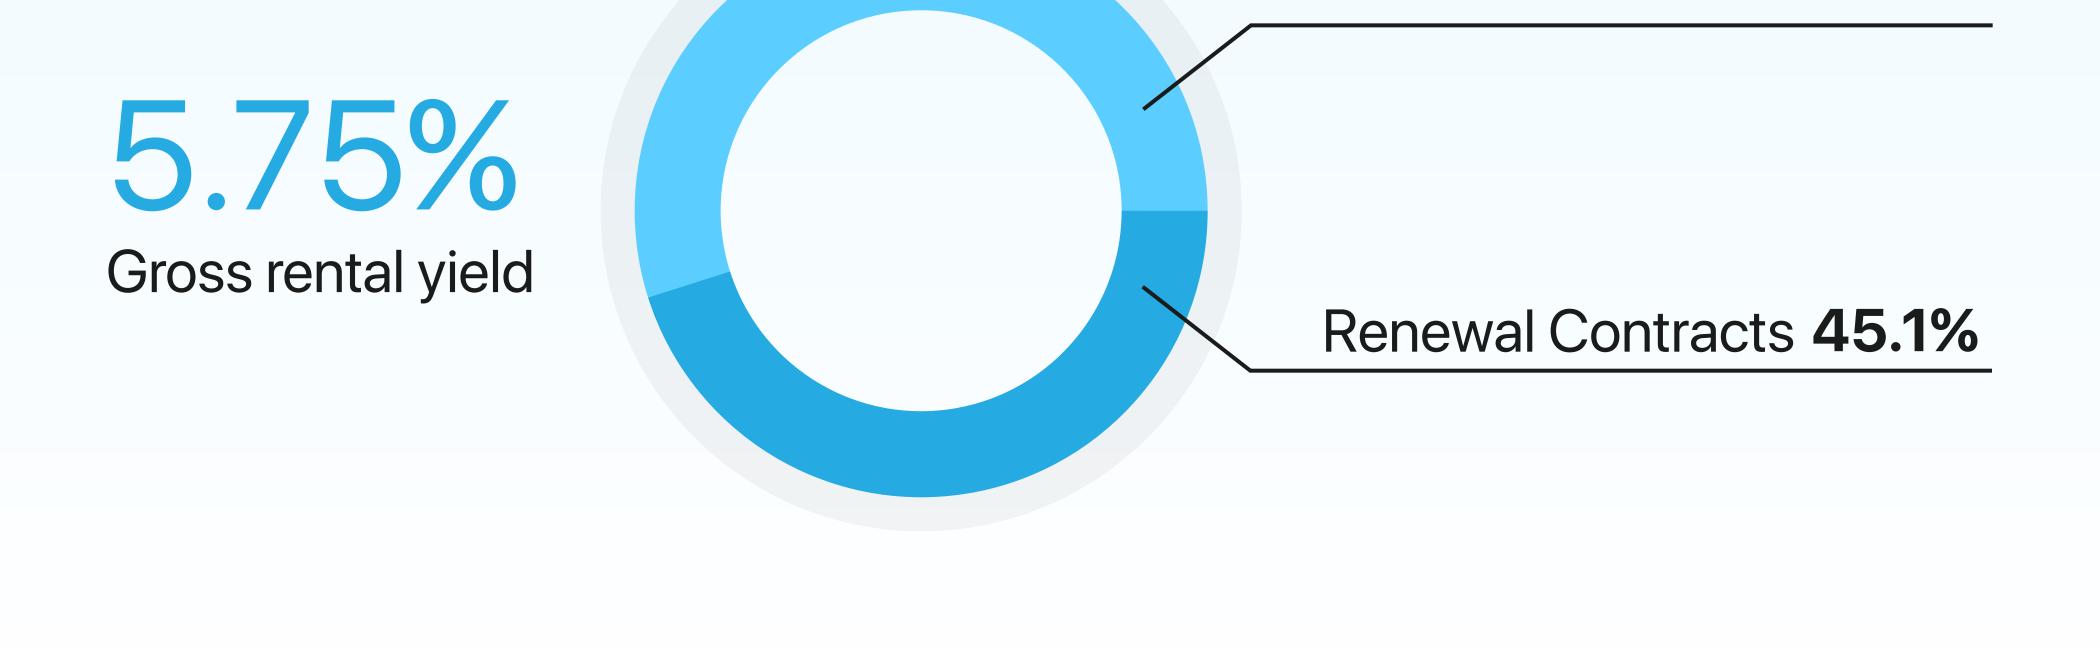

## Rental Summary

AED 46

Average price per sq. ft Compared to H1 2024

**+** 15%

New Contracts 54.9%

4

AED 113,018

#### 1st January - 30th June 2025

**Average Rental Price** 

AED 84,677

2 🖴

AED 91,368

3 🗐

+ 9714 360 5561

info@mpd.ae