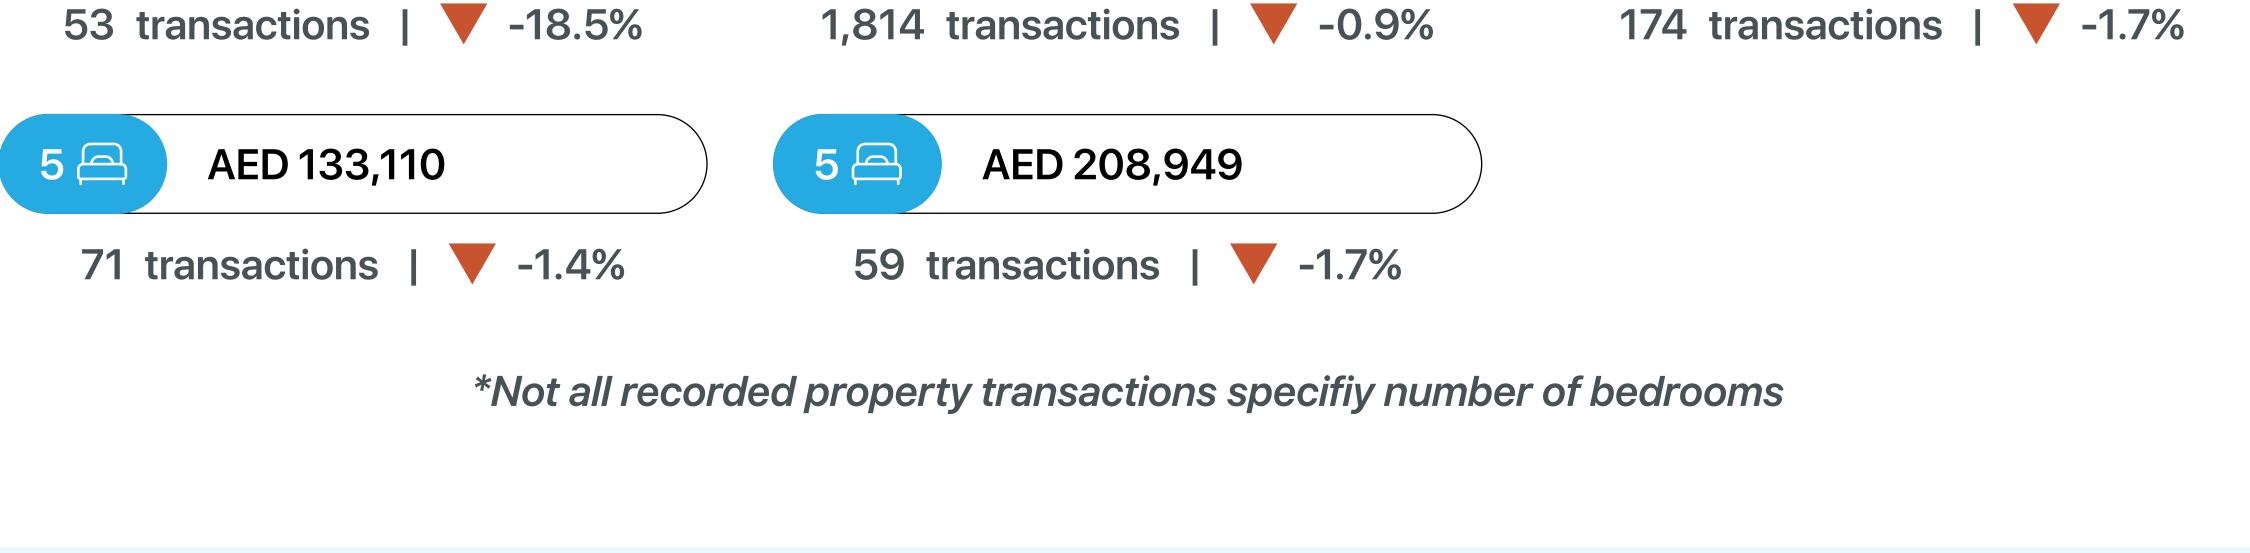

### Average Resale Price

1st January - 30th June 2025

\*Not all recorded property transactions specifiy number of bedrooms