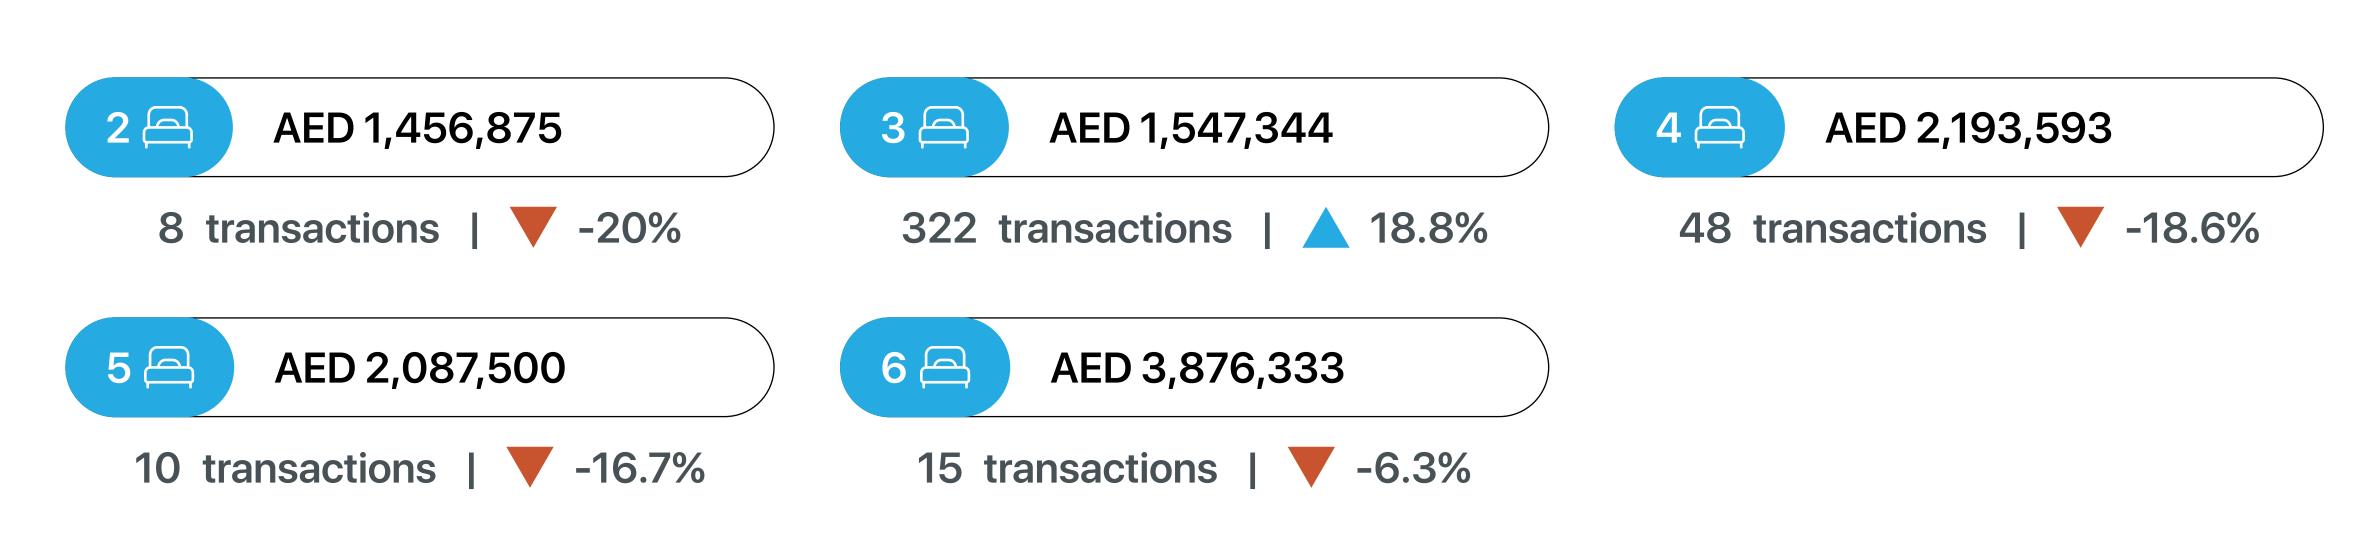

### Average Resale Price

1st January - 30th June 2025

\*Not all recorded property transactions specifiy number of bedrooms