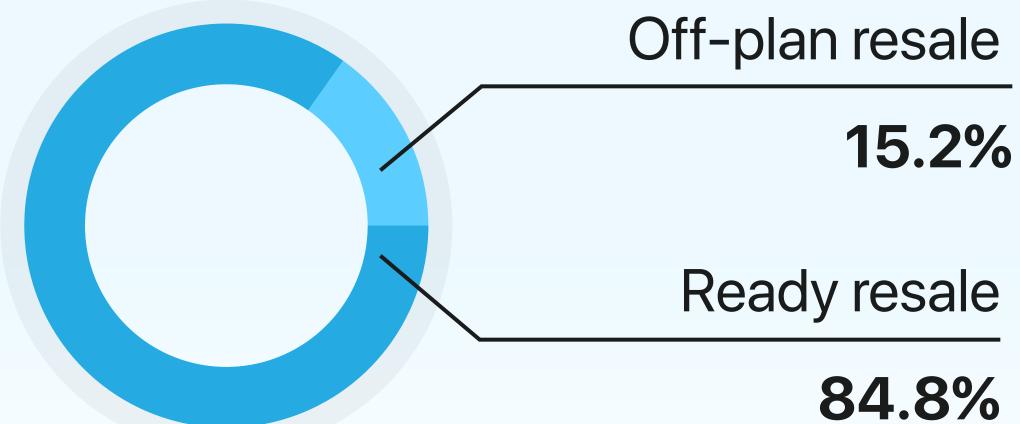

# Villas in Al Barari

H1 2025 Resale Report

1st January - 30th June 2025



AED 2,400

**+** 42.1% Average price per sq. ft Compared to H1 2024



46 Resale transactions

**+138.4%** 

AED 1.135B Total resale value

#### **Transactions by Completion Status**



### **AED Value by Completion Status**



#### Average Resale Price

1st January - 30th June 2025



\*Not all recorded property transactions specifiy number of bedrooms

## Rental Summary

AED 124

**+** 1.1%

Average price per sq. ft Compared to H1 2024

**+30**% **+65.3%** 

26 Rental transactions

AED 28.6M Total rental value

6

AED 1,400,000



#### 1st January - 30th June 2025

Average Rental Price

AED 1,479,042



AED 912,793

5 🖴





+ 9714 360 5561

info@mpd.ae

www.metropolitan.realestate

Al Salam Tower, 38 Floor, Sheikh Zayed Rd, Al Sufouh 2, Dubai, UAE