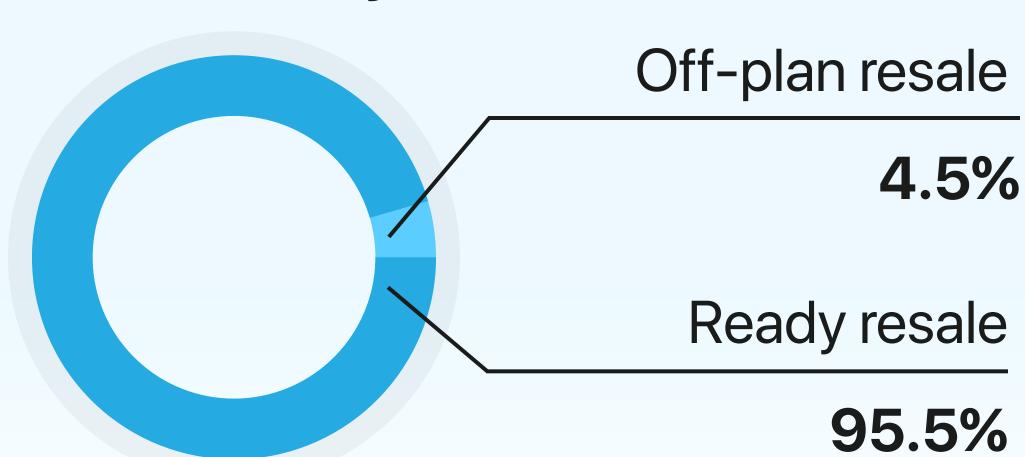

# Villas in Al Barari

H1 2025 Resale Report

1st January - 30th June 2025



AED 2,400

**+** 42.1% Average price per sq. ft Compared to H1 2024



46 Resale transactions

**+138.4%** 

AED 1.135B Total resale value

#### **Transactions by Completion Status**



### **AED Value by Completion Status**



#### Average Resale Price

1st January - 30th June 2025



\*Not all recorded property transactions specifiy number of bedrooms

## Rental Summary

AED 124

**+** 1.1%

Average price per sq. ft Compared to H1 2024

**+30**% **+65.3%** 

26 Rental transactions

AED 28.6M Total rental value

6

AED 1,400,000



#### 1st January - 30th June 2025

Average Rental Price

AED 1,479,042



AED 912,793

5 🖴





+ 9714 360 5561

info@mpd.ae

www.metropolitan.realestate

Al Salam Tower, 38 Floor, Sheikh Zayed Rd, Al Sufouh 2, Dubai, UAE