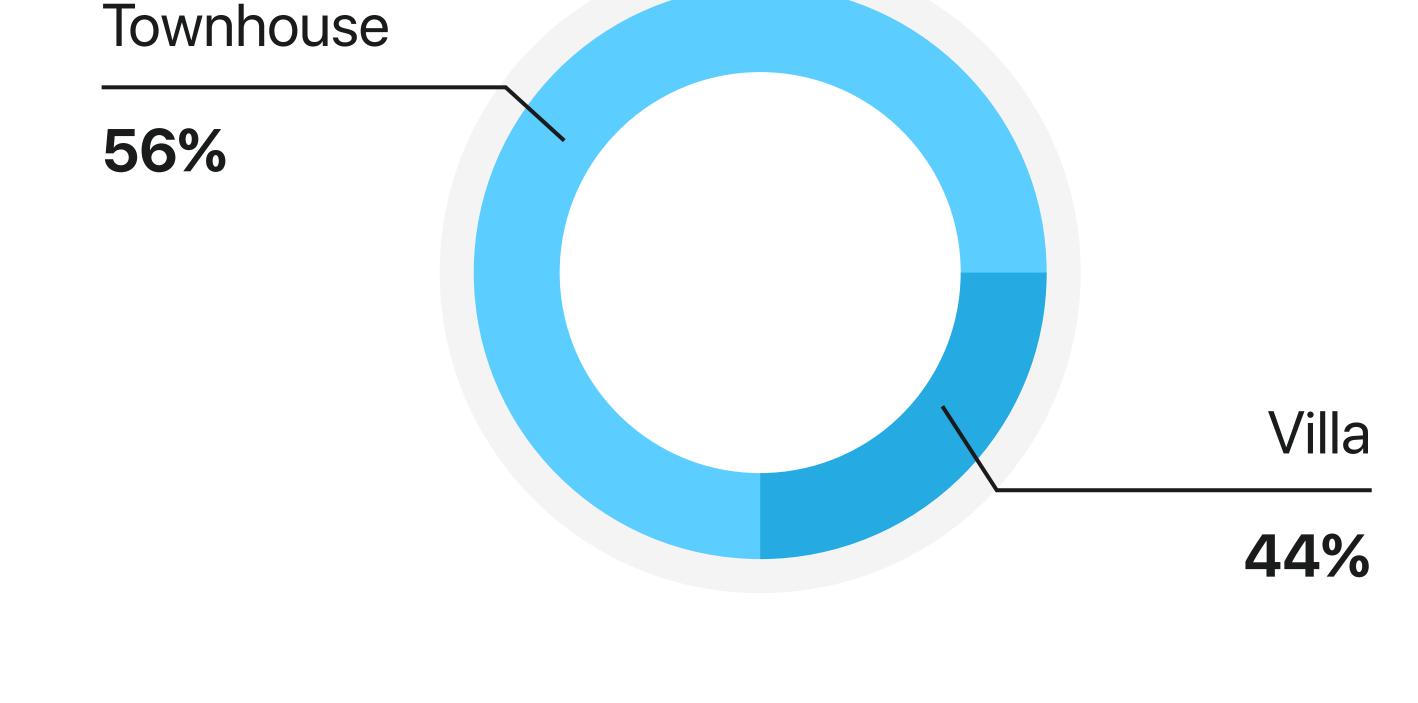

### Resale Transaction by Property Type

**Rental Summary** 

Compared to Q1 2024

5 🙈

AED 722,272.7

11 transactions | **\( \)** 1,000%

**+ 10.2% Increased** 

Average price per sq. ft