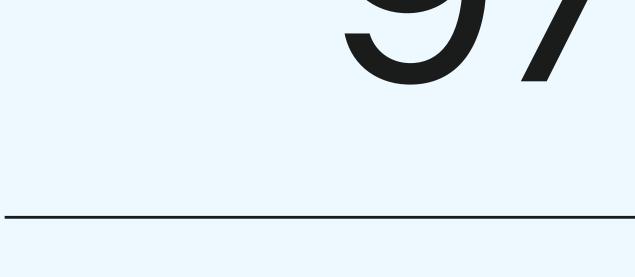

### Resale Transaction by Property Type

**Rental Summary** 

Compared to Q1 2024

5 🙈

AED 722,272.7

11 transactions | **\( \)** 1,000%

**+ 10.2% Increased** 

Average price per sq. ft

### 3 AED 192,944.9

64 transactions | -5.9%

1st January - 31st March 2025

AED 350,228.7

89 transactions |  $\triangle$  21.9%

\*Not all recorded property transactions specifiy number of bedrooms

30 5561 \( \tau \) www.metropolitan reales