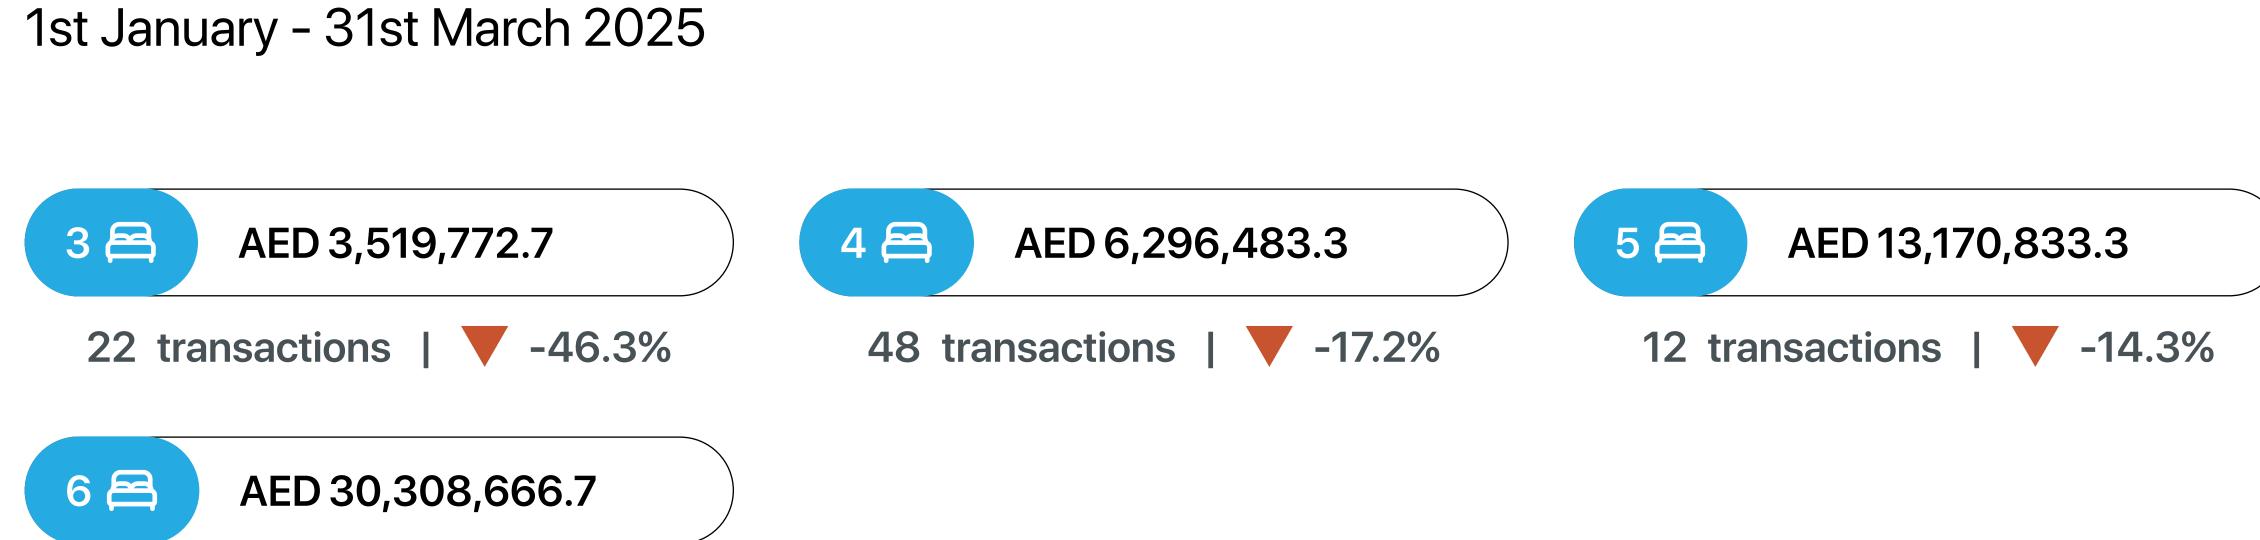

## Townhouses and Villas in Tilal Al Ghaf

Q12025 Resale Report

1st January - 31st March 2025