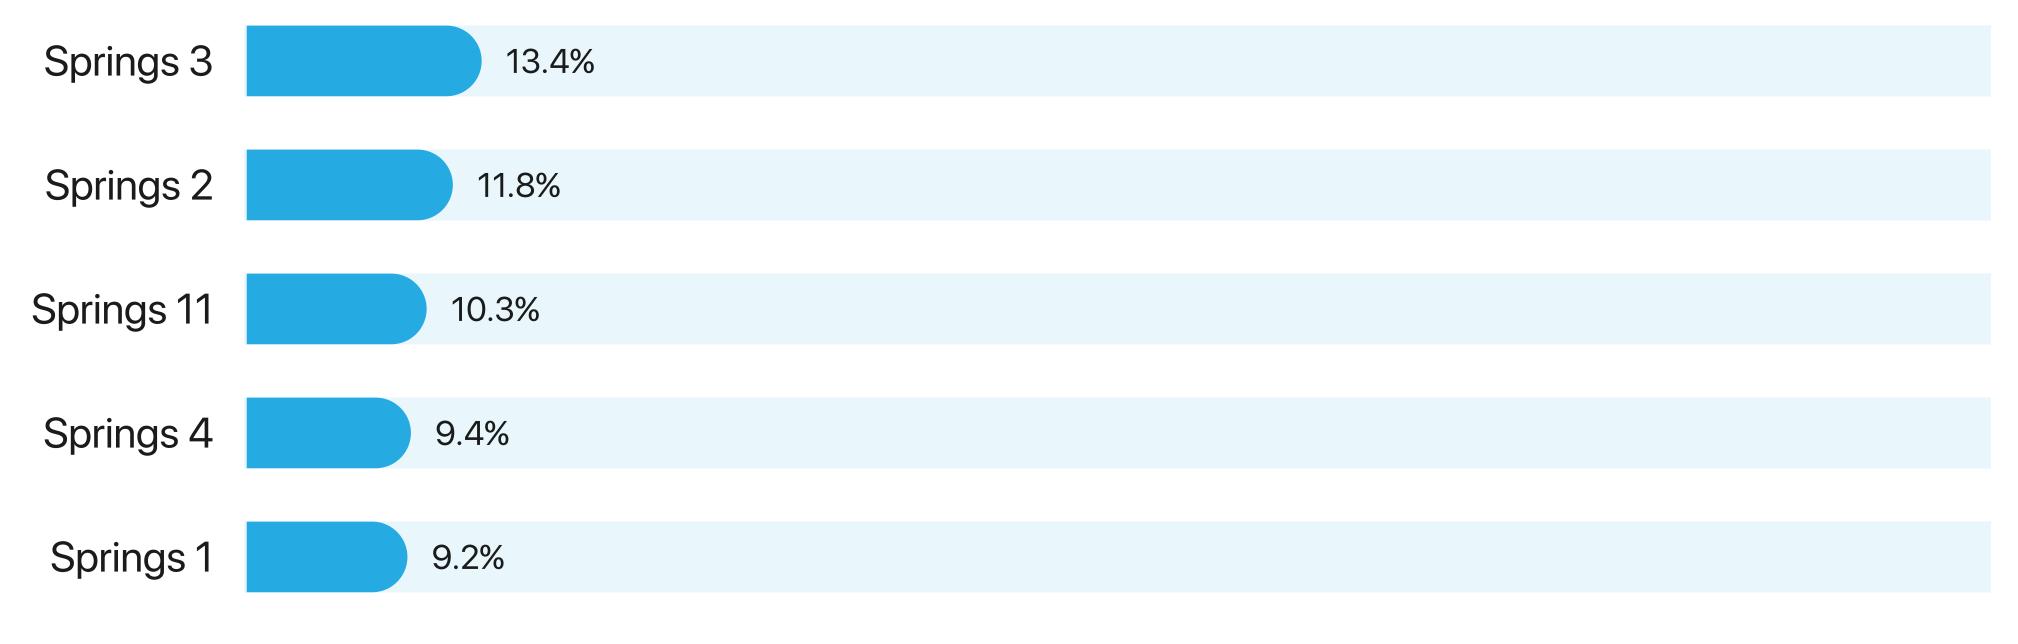

# Townhouses in The Springs

Q1 2025 Resale Report

1st January - 31st March 2025



AED 2,010

**+ 24.1% Increased** Average price per sq. ft Compared to Q1 2024

**+1.0%** 

101 Resale transactions

**+27.1%** 

AED 430.5M Total resale value

**Transactions by Completion Status** 



**AED Value by Completion Status** 



### Average Resale Price

1st January - 31st March 2025



\*Not all recorded property transactions specifiy number of bedrooms

#### Most searched areas in The Springs

Properties for sale





## **Rental Summary**

AED 89

**+ 11.3% Increased** Average price per sq. ft Compared to Q1 2024

**▼** -25.3%

375 Rental transactions

**▼** -12.2%

AED 72.9M Total rental value



#### 1st January - 31st March 2025

Average Rental Price

AED 152,153

2 | |



AED 241,380.6





+ 9714 360 5561

info@mpd.ae

www.metropolitan.realestate

Al Salam Tower, 38 Floor, Sheikh Zayed Rd, Al Sufouh 2, Dubai, UAE