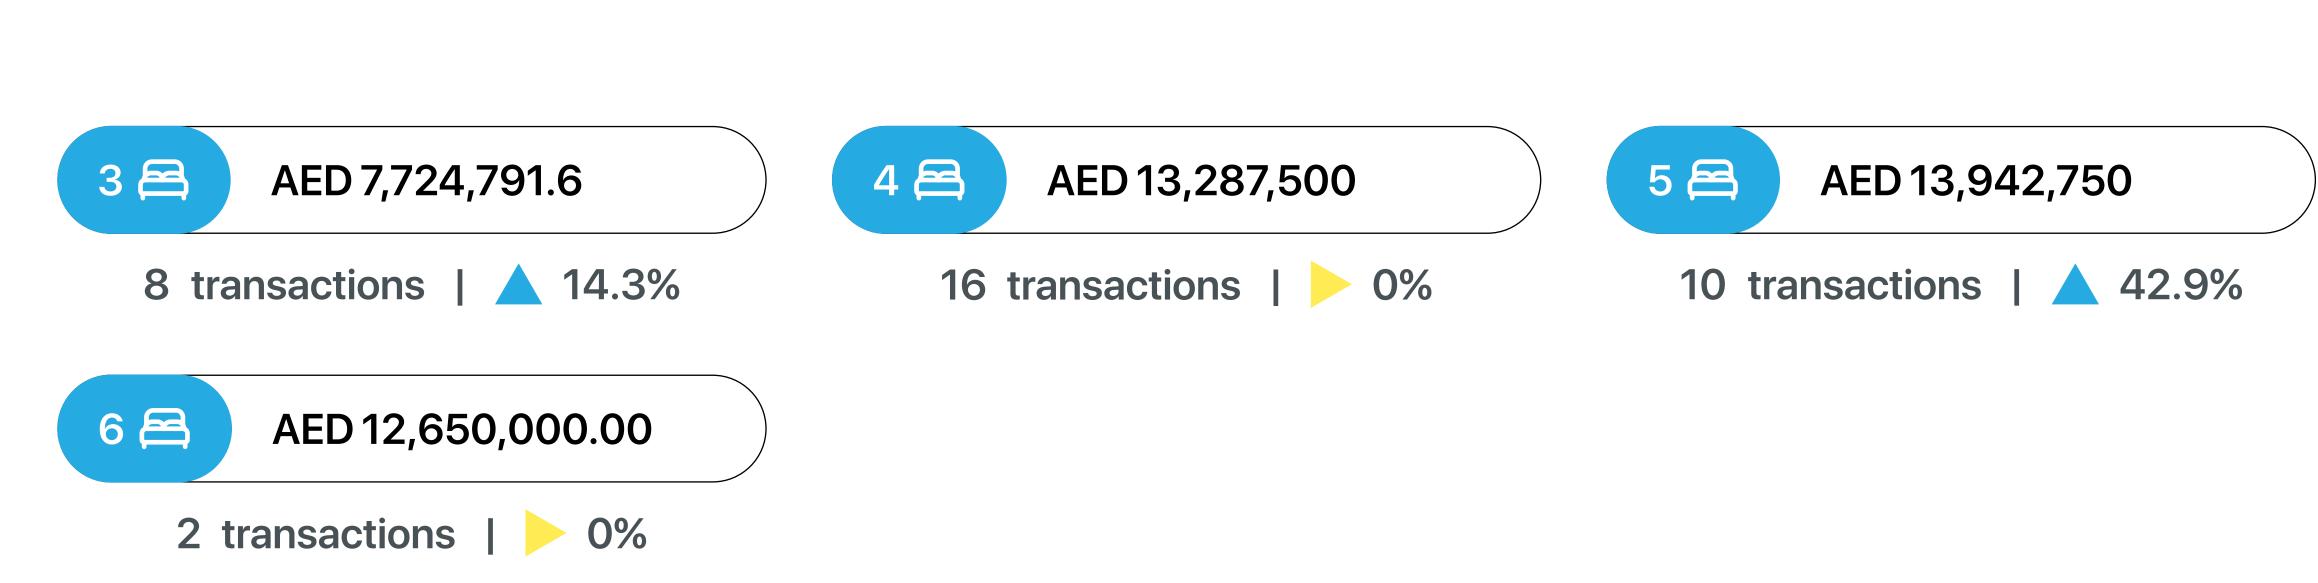

## Average Resale Price

1st January - 31st March 2025

\*Not all recorded property transactions specifiy number of bedrooms

AED 434,120.9

## 1st January - 31st March 2025

3 🖴 AED 327,331.1

AED 331,673

4 🖴

+ 9714 360 5561

info@mpd.ae

www.metropolitan.realestate

Al Salam Tower, 38 Floor, Sheikh Zayed Rd, Al Sufouh 2, Dubai, UAE