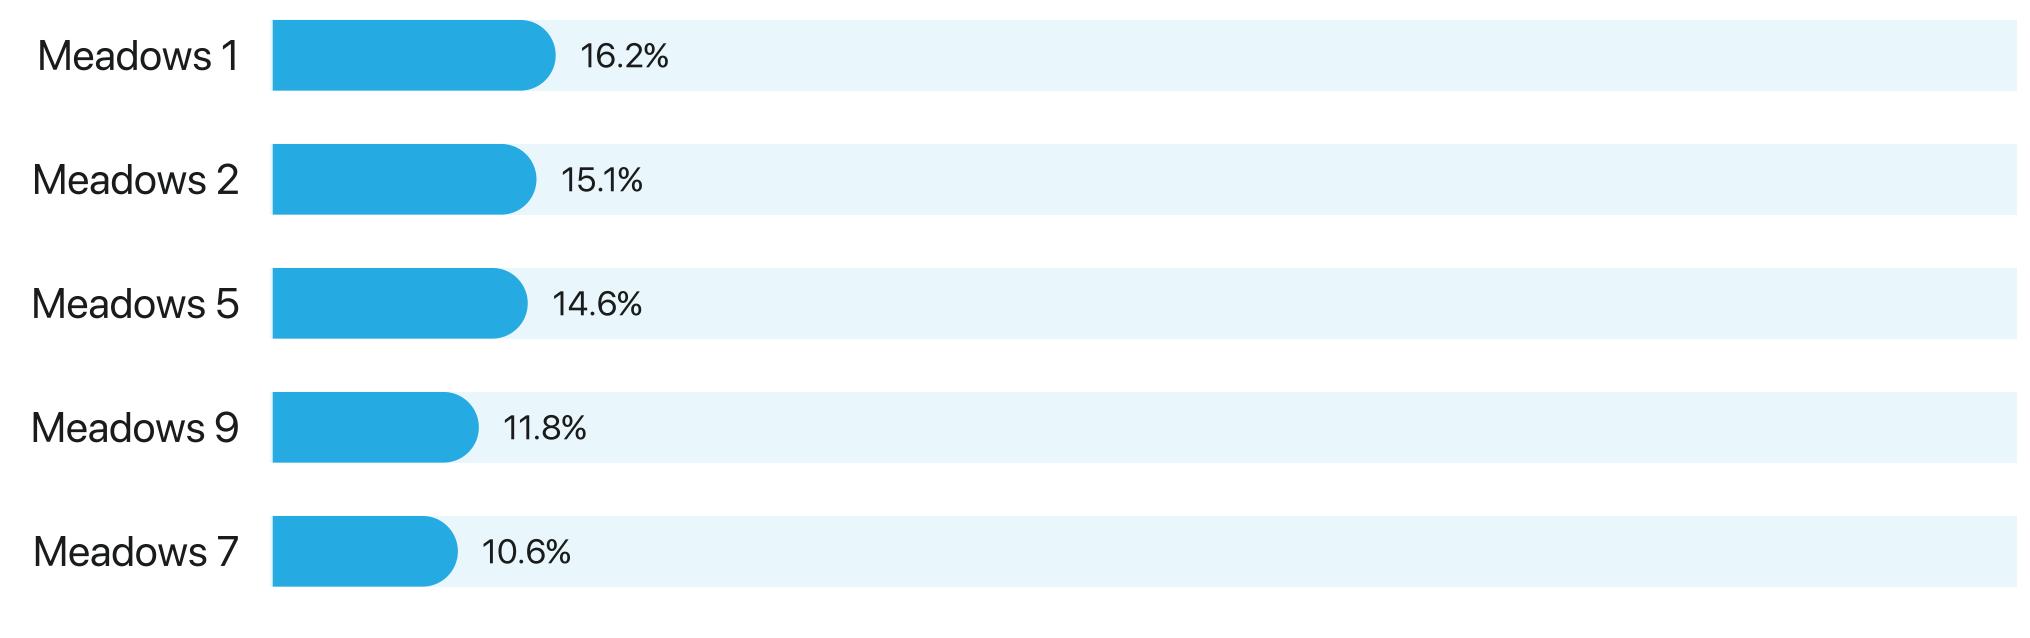

## Villas in The Meadows

Q1 2025 Resale Report

1st January - 31st March 2025



AED 2,839

**+ 33.6% Increased** Average price per sq. ft Compared to Q1 2024

**+25**%

40 Resale transactions

AED 476.6M Total resale value

**Transactions by Completion Status** 

**AED Value by Completion Status** 

**+79.2%** 





## Average Resale Price

1st January - 31st March 2025



\*Not all recorded property transactions specifiy number of bedrooms

#### Most searched areas in The Meadows Properties for sale





# Rental Summary

Average price per sq. ft Compared to Q1 2024

+ 6.9% Increased

**▼** -34.7%

79 Rental transactions

AED 30M Total rental value

**-29.7%** 

5 🖴

AED 434,120.9



## 1st January - 31st March 2025

3 🖴 AED 327,331.1



AED 331,673

4 🖴





+ 9714 360 5561

info@mpd.ae

www.metropolitan.realestate

Al Salam Tower, 38 Floor, Sheikh Zayed Rd, Al Sufouh 2, Dubai, UAE