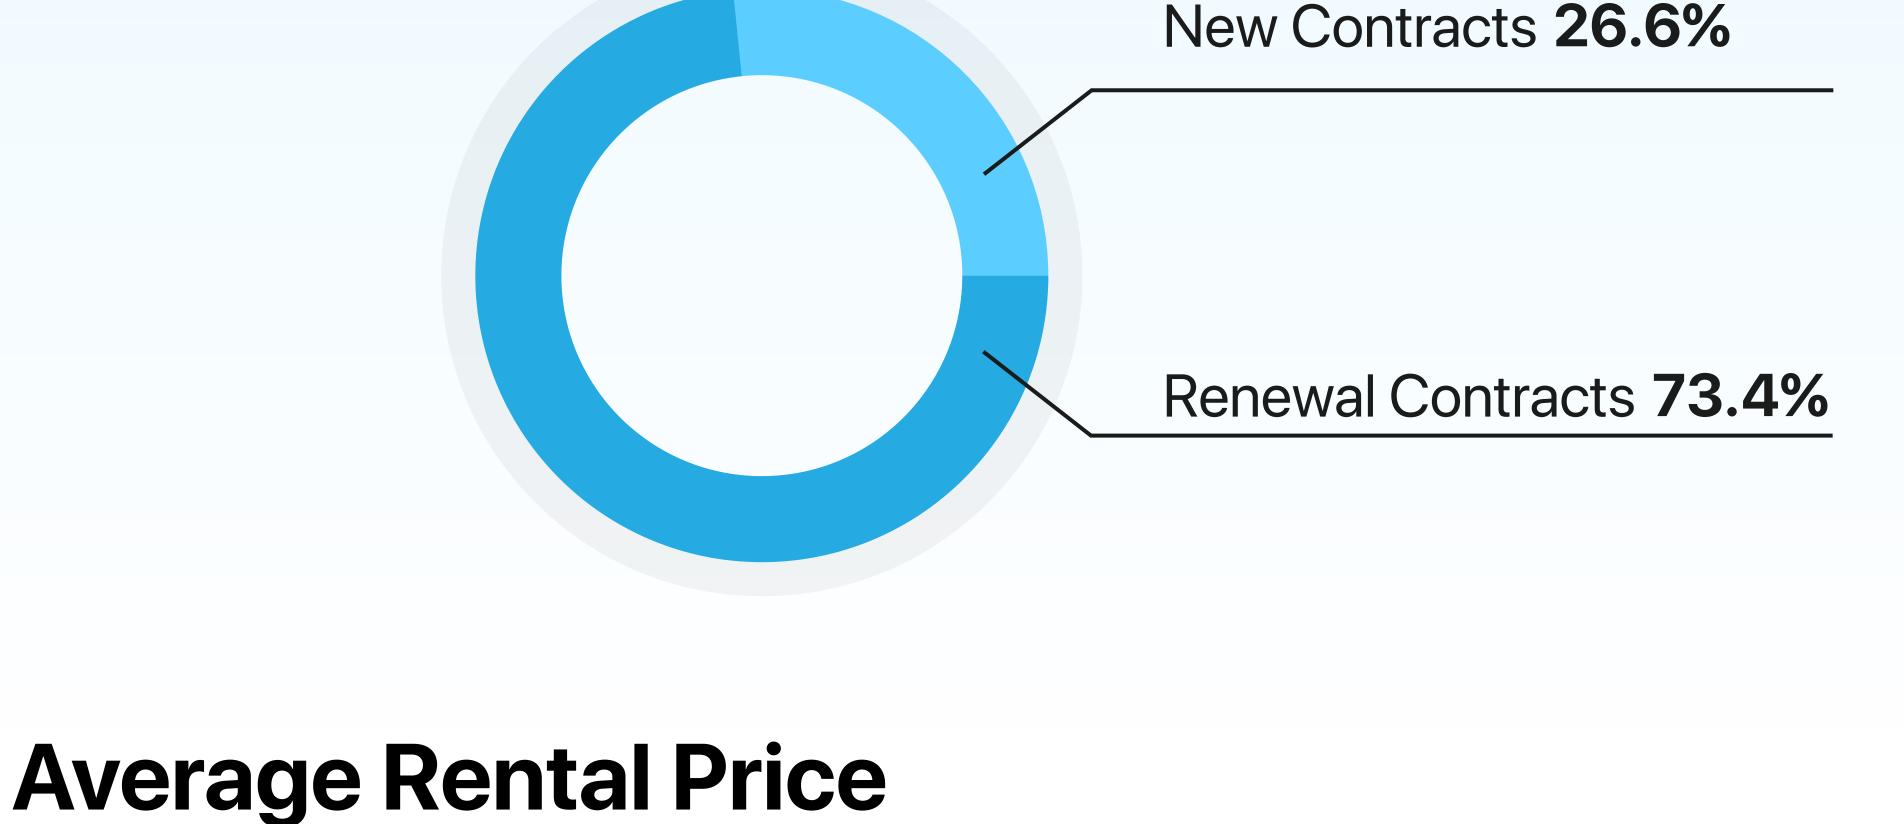

**Transactions by Completion Status** 

**AED Value by Completion Status** 

**+79.2%** 