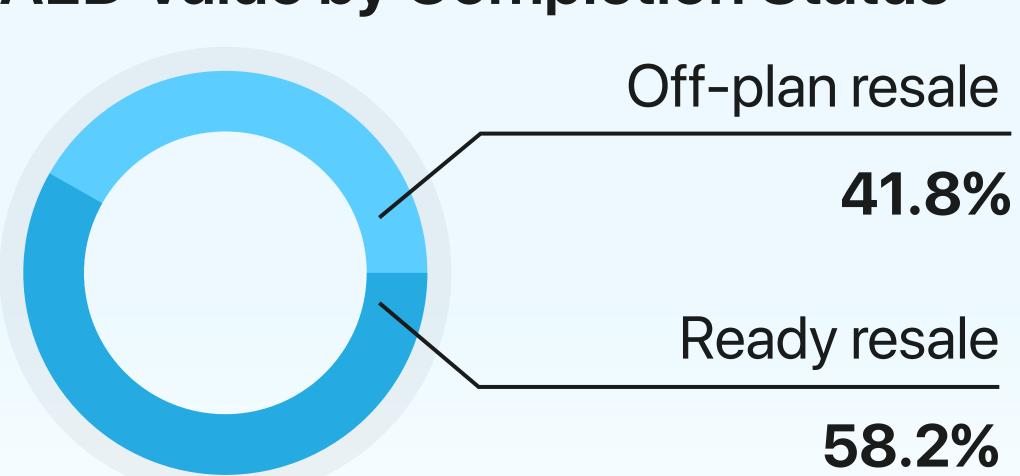

## Apartments in Sobha Hartland

Q1 2025 Resale Report

1st January - 31st March 2025



AED 1,984

+ 5.4% Increased Average price per sq. ft Compared to Q1 2024



253 Resale transactions

**▼** -14.1%

AED 473.5M Total resale value

#### **Transactions by Completion Status**



### **AED Value by Completion Status**



## Average Resale Price

1st January - 31st March 2025



\*Not all recorded property transactions specifiy number of bedrooms

#### Rental Summary

AED 136

Average price per sq. ft Compared to Q1 2024

+ 8.8% Increased



2 🖴

AED 927,775.9



# 1st January - 31st March 2025

Average Rental Price

AED 298,831.1

Studio



AED 476,073.6

1 🖴





+ 9714 360 5561

info@mpd.ae

- www.metropolitan.realestate
- Al Salam Tower, 38 Floor, Sheikh Zayed Rd, Al Sufouh 2, Dubai, UAE