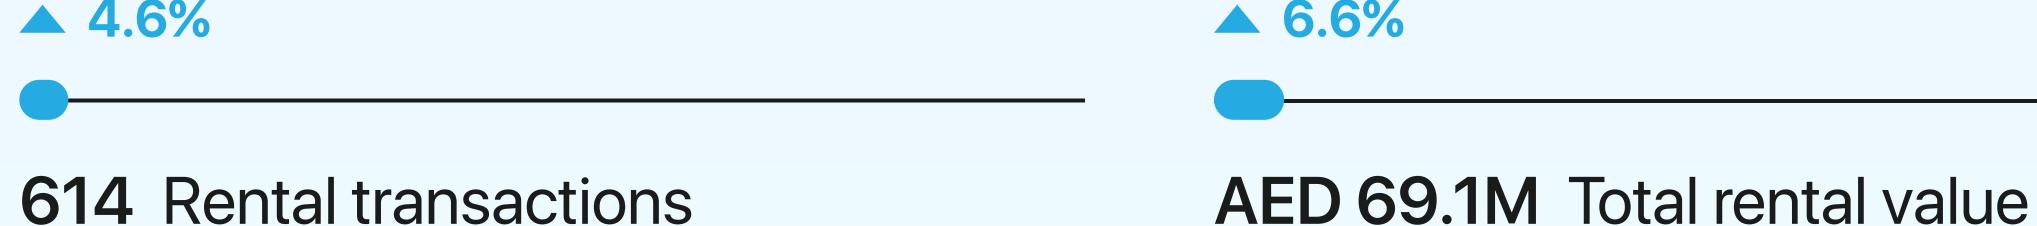

#### Rental Summary

AED 136

Average price per sq. ft Compared to Q1 2024

+ 8.8% Increased

2 🖴

AED 927,775.9

# 1st January - 31st March 2025

Average Rental Price

AED 298,831.1

Studio

AED 476,073.6

1 🖴

+ 9714 360 5561

info@mpd.ae