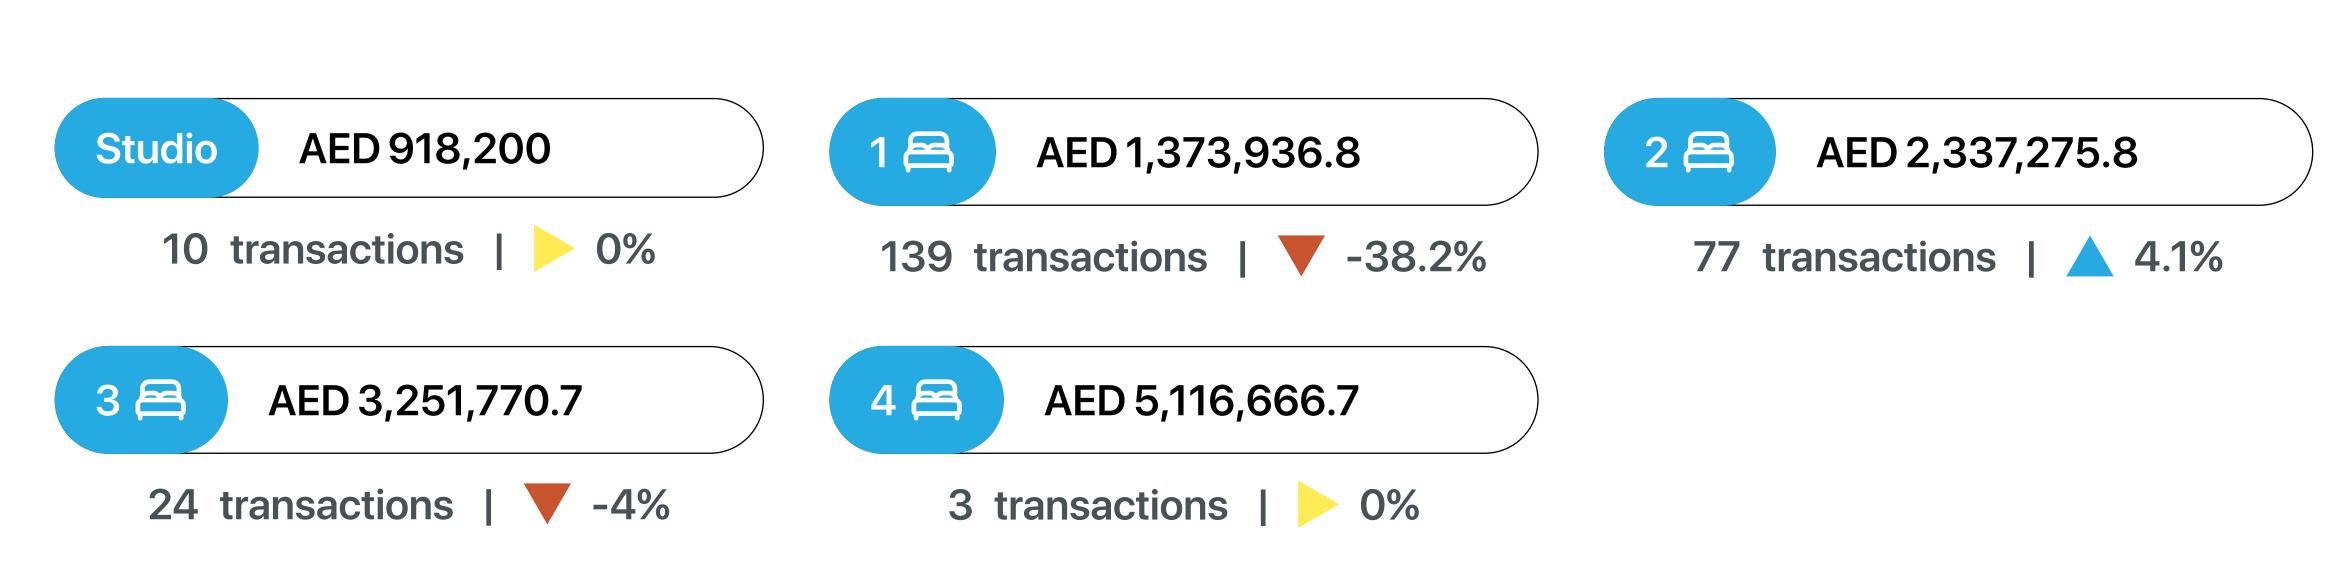

## Average Resale Price

1st January - 31st March 2025

\*Not all recorded property transactions specifiy number of bedrooms