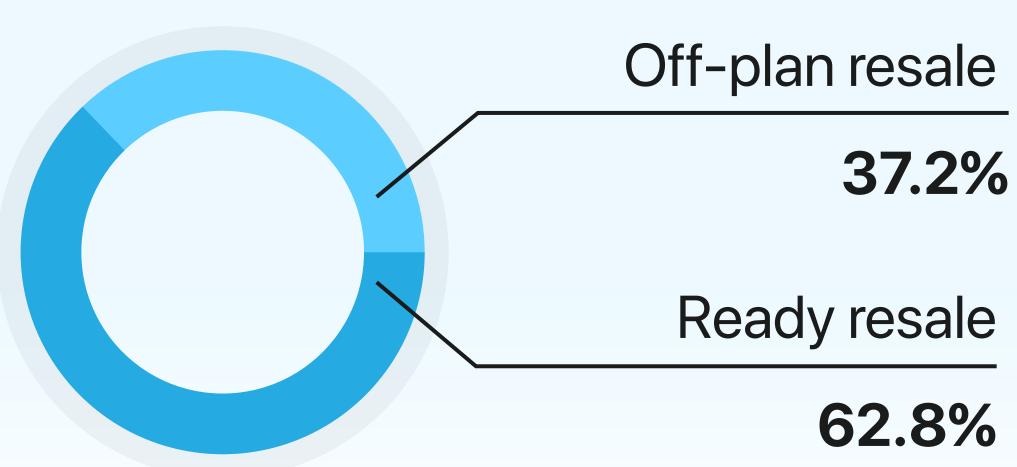

## Apartments in Sobha Hartland

Q1 2025 Resale Report

1st January - 31st March 2025



AED 1,984

+ 5.4% Increased Average price per sq. ft Compared to Q1 2024



253 Resale transactions

**▼** -14.1%

AED 473.5M Total resale value

#### **Transactions by Completion Status**



### **AED Value by Completion Status**



## Average Resale Price

1st January - 31st March 2025



\*Not all recorded property transactions specifiy number of bedrooms

#### Rental Summary

AED 136

Average price per sq. ft Compared to Q1 2024

+ 8.8% Increased



2 🖴

AED 927,775.9



# 1st January - 31st March 2025

Average Rental Price

AED 298,831.1

Studio



AED 476,073.6

1 🖴





+ 9714 360 5561

info@mpd.ae

- www.metropolitan.realestate
- Al Salam Tower, 38 Floor, Sheikh Zayed Rd, Al Sufouh 2, Dubai, UAE