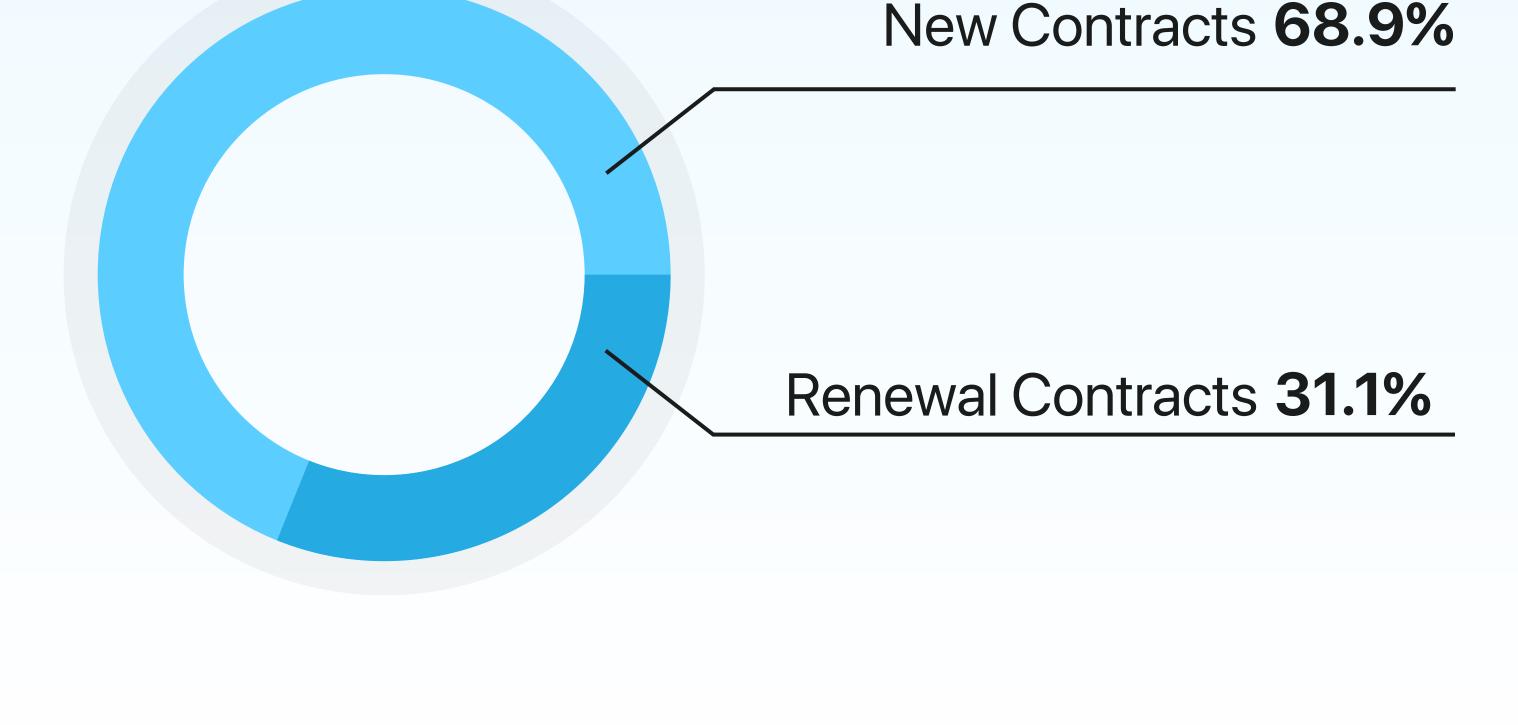

## Apartments in Sobha Hartland

Q1 2025 Resale Report

1st January - 31st March 2025



AED 1,984

+ 5.4% Increased Average price per sq. ft Compared to Q1 2024



253 Resale transactions

**▼** -14.1%

AED 473.5M Total resale value

#### **Transactions by Completion Status**



### **AED Value by Completion Status**



## Average Resale Price

1st January - 31st March 2025



\*Not all recorded property transactions specifiy number of bedrooms

#### Rental Summary

AED 136

Average price per sq. ft Compared to Q1 2024

+ 8.8% Increased



2 🖴

AED 927,775.9



# 1st January - 31st March 2025

Average Rental Price

AED 298,831.1

Studio



AED 476,073.6

1 🖴





+ 9714 360 5561

info@mpd.ae

- www.metropolitan.realestate
- Al Salam Tower, 38 Floor, Sheikh Zayed Rd, Al Sufouh 2, Dubai, UAE