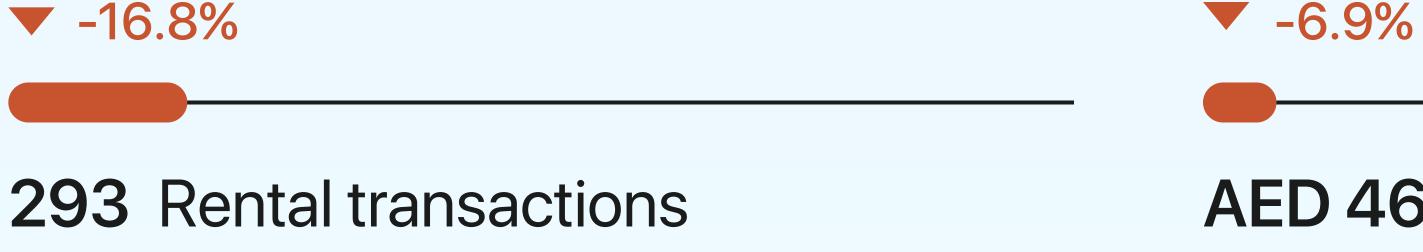

# **Rental Summary**

Average price per sq. ft Compared to Q1 2024

**+ 12.1% Increased** 

AED 46.5M Total rental value

### 1st January - 31st March 2025

**Average Rental Price** 

AED 149,638.2

4 🖴

AED 180,102.6

+ 9714 360 5561

info@mpd.ae

www.metropolitan.realestate