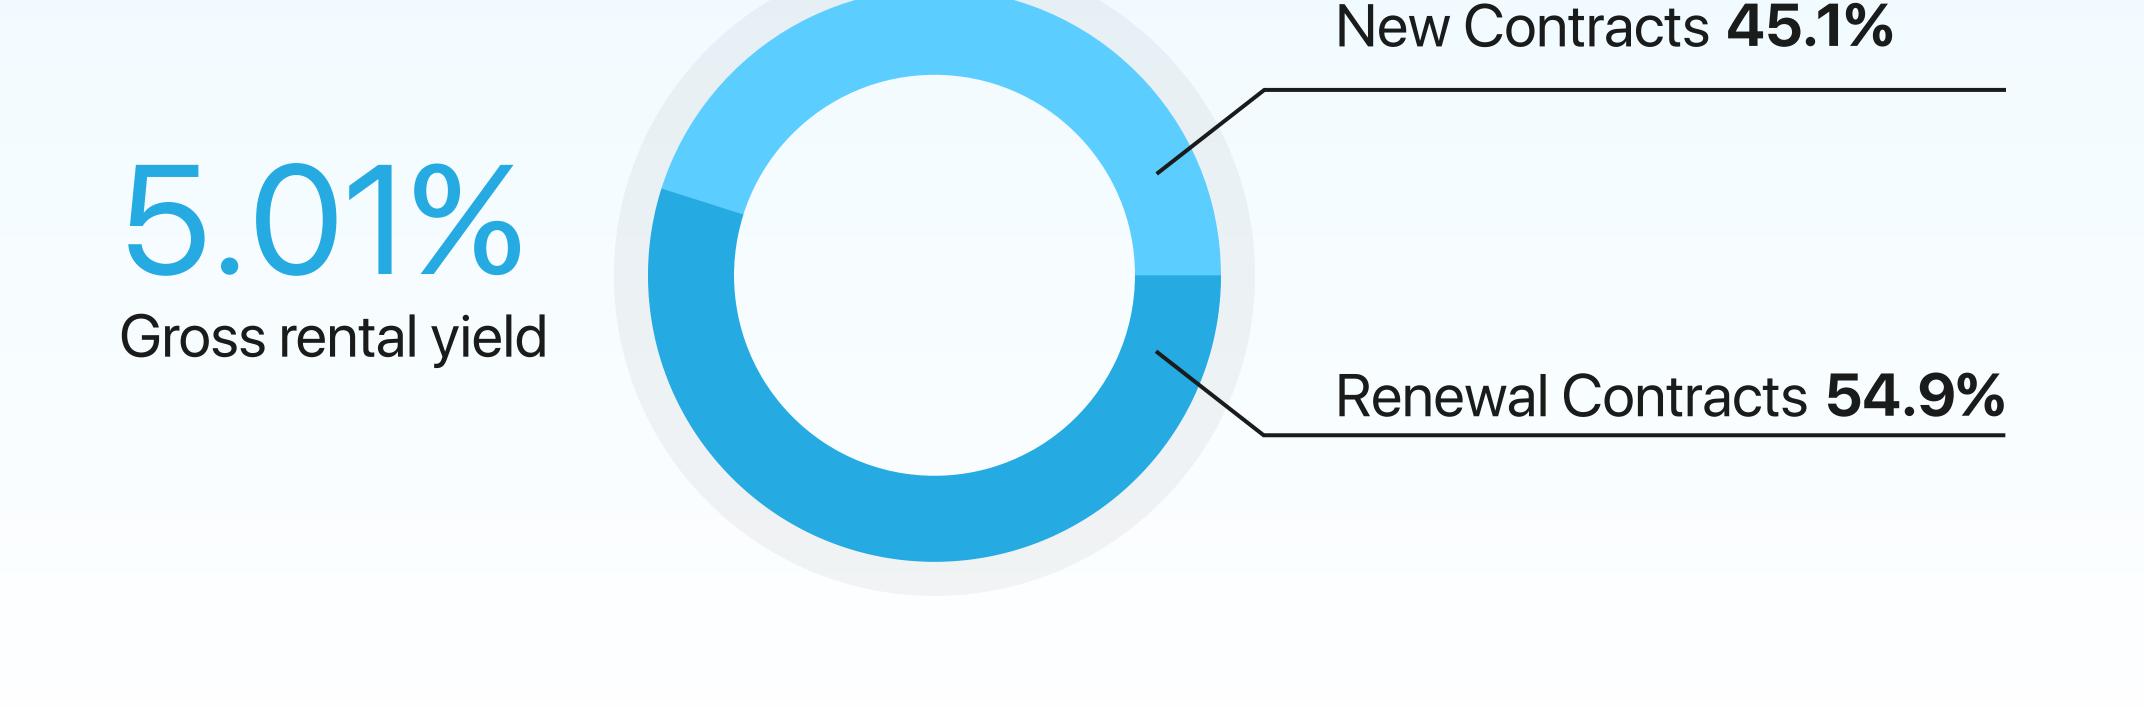

# **Rental Summary**

Average price per sq. ft Compared to Q1 2024

**+ 12.1% Increased** 

AED 46.5M Total rental value

### 1st January - 31st March 2025

**Average Rental Price** 

AED 149,638.2

4 🖴

AED 180,102.6

+ 9714 360 5561

info@mpd.ae

www.metropolitan.realestate