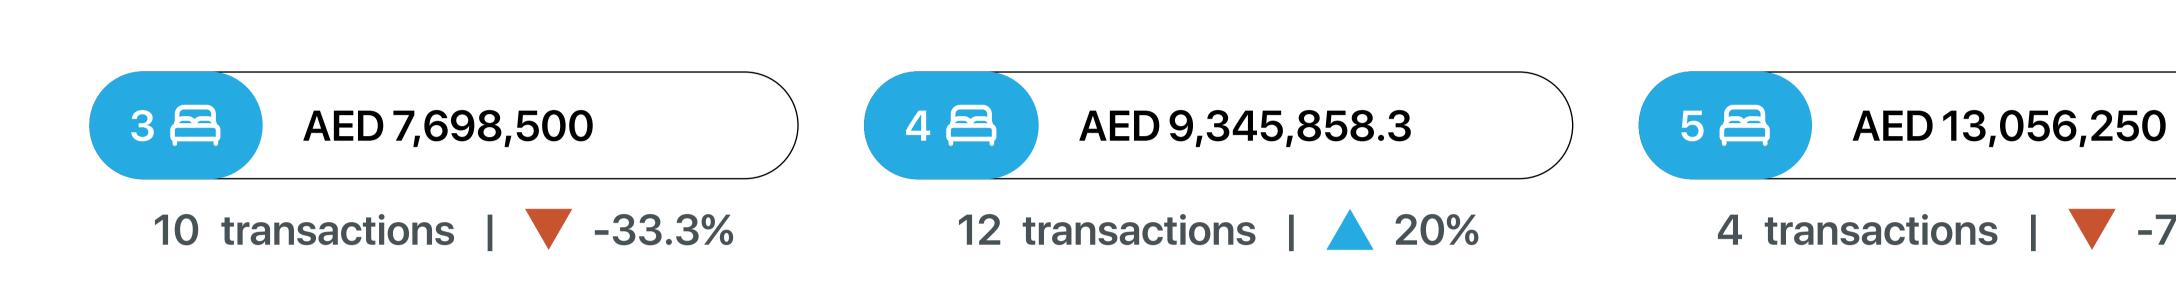

## Average Resale Price

1st January - 31st March 2025

\*Not all recorded property transactions specifiy number of bedrooms