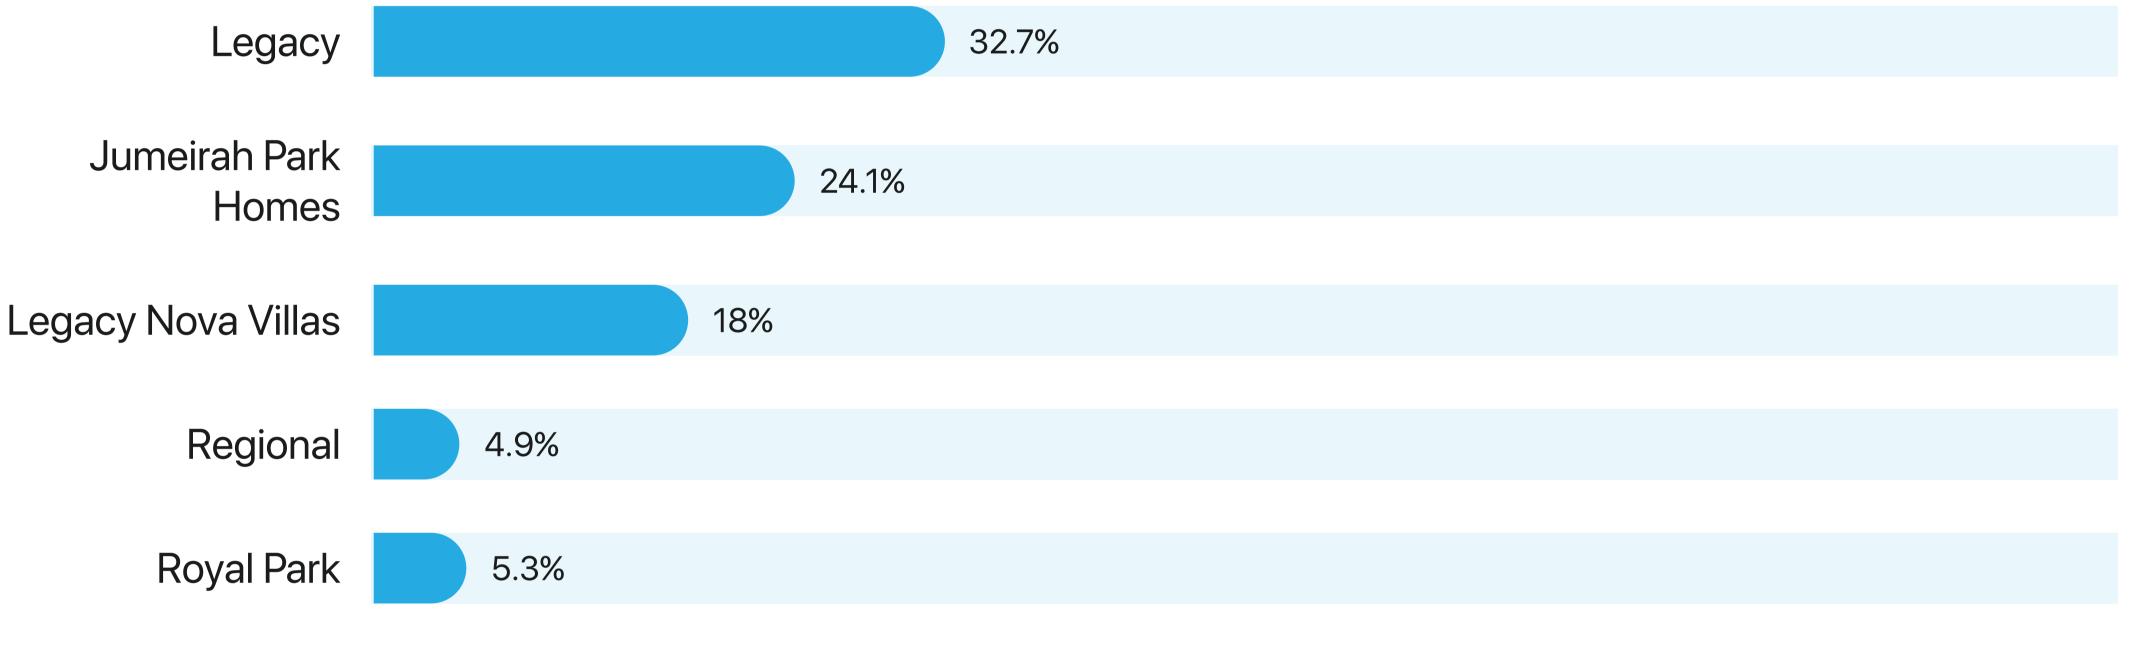

# Villas in Jumeirah Park

Q1 2025 Resale Report

1st January - 31st March 2025



AED 2,009

**+ 25.6% Increased** Average price per sq. ft Compared to Q1 2024

44 Resale transactions

**10.2%** 

AED 386.5M Total resale value

**Transactions by Completion Status** 





## Average Resale Price

1st January - 31st March 2025



\*Not all recorded property transactions specifiy number of bedrooms

# Most searched areas in





### **Rental Summary**

**+** 16.2% Increased Average price per sq. ft Compared to Q1 2024

**▼** -37.7%

142 Rental transactions

**-31.2%** 

AED 49.5M Total rental value

5 🖴

AED 2,946,485.3



#### 1st January - 31st March 2025

**Average Rental Price** 

AED 1,212,583.2

3 | |



AED 1,969,882.9

4 🖴





info@mpd.ae