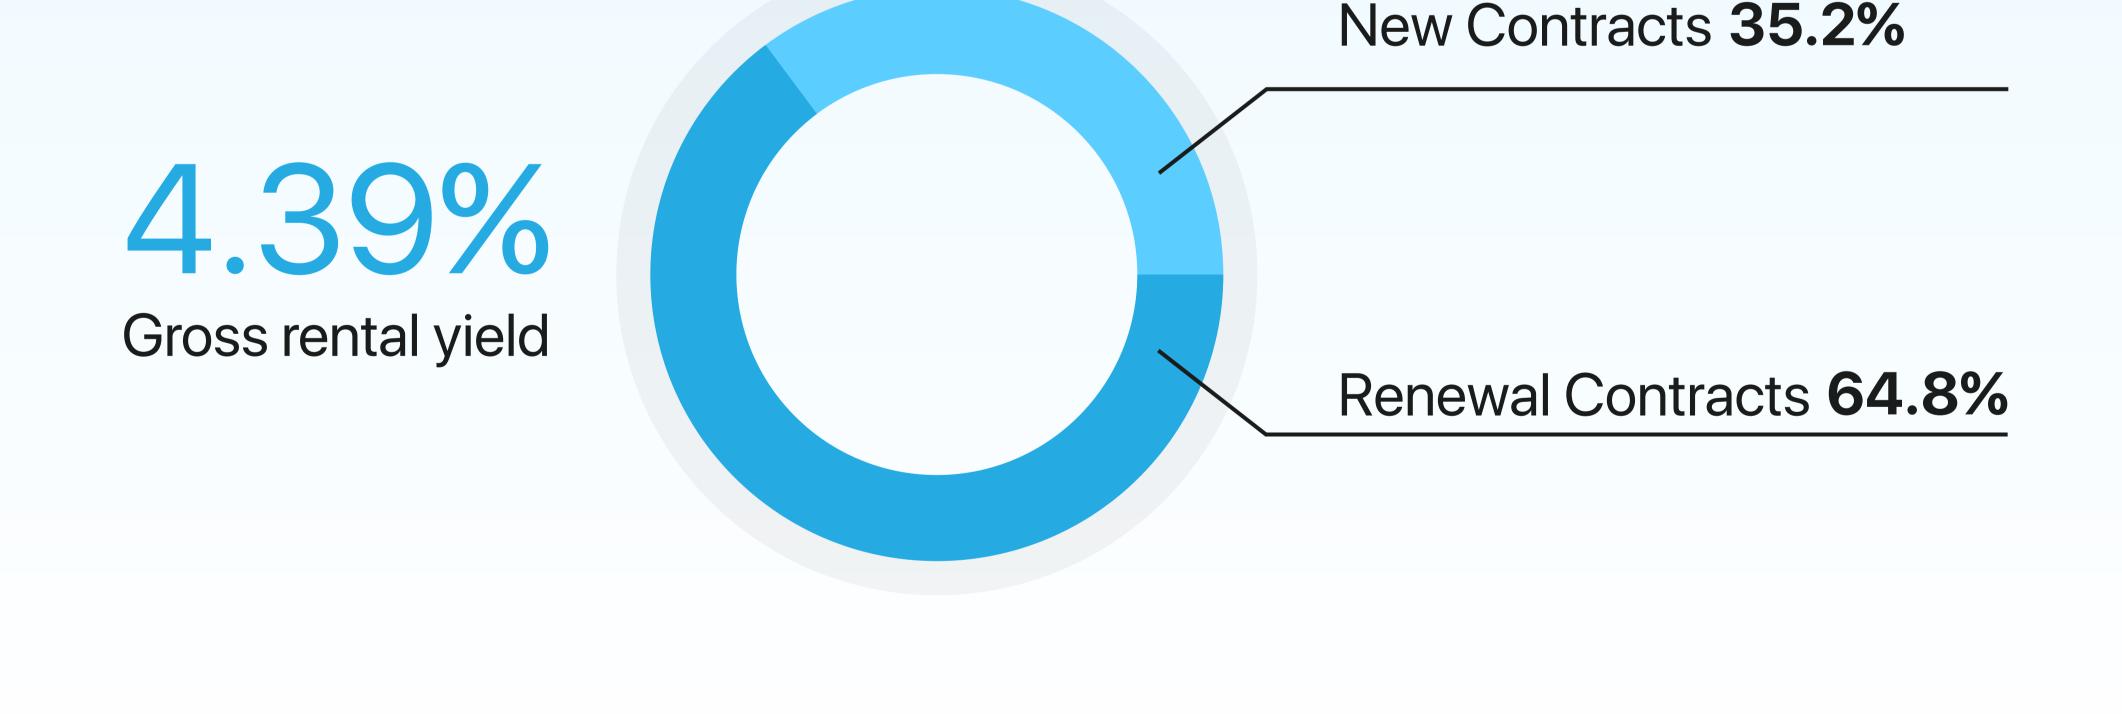

### **Rental Summary**

**+** 16.2% Increased Average price per sq. ft Compared to Q1 2024

**▼** -37.7%

142 Rental transactions

**-31.2%** 

AED 49.5M Total rental value

5 🖴

AED 2,946,485.3