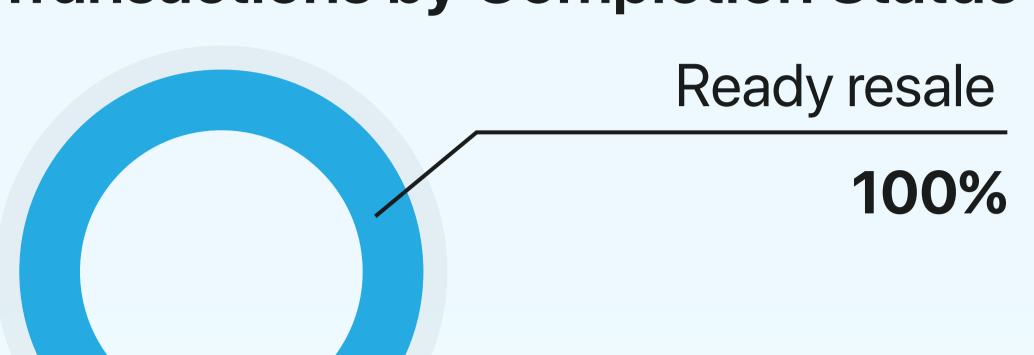

# Villas in Jumeirah Park

Q1 2025 Resale Report

1st January - 31st March 2025



AED 2,009

**+ 25.6% Increased** Average price per sq. ft Compared to Q1 2024

44 Resale transactions

**10.2%** 

AED 386.5M Total resale value

**Transactions by Completion Status** 





## Average Resale Price

1st January - 31st March 2025



\*Not all recorded property transactions specifiy number of bedrooms

# Most searched areas in





### **Rental Summary**

**+** 16.2% Increased Average price per sq. ft Compared to Q1 2024

**▼** -37.7%

142 Rental transactions

**-31.2%** 

AED 49.5M Total rental value

5 🖴

AED 2,946,485.3



#### 1st January - 31st March 2025

**Average Rental Price** 

AED 1,212,583.2

3 | |



AED 1,969,882.9

4 🖴





info@mpd.ae