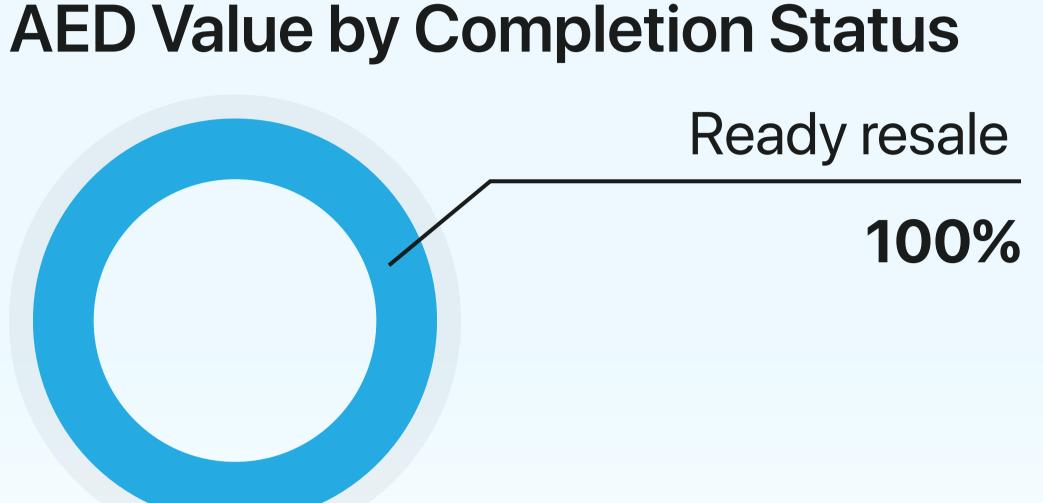

# Villas in Jumeirah Park

Q1 2025 Resale Report

1st January - 31st March 2025



AED 2,009

**+ 25.6% Increased** Average price per sq. ft Compared to Q1 2024

44 Resale transactions

**10.2%** 

AED 386.5M Total resale value

**Transactions by Completion Status** 





## Average Resale Price

1st January - 31st March 2025



\*Not all recorded property transactions specifiy number of bedrooms

# Most searched areas in





### **Rental Summary**

**+** 16.2% Increased Average price per sq. ft Compared to Q1 2024

**▼** -37.7%

142 Rental transactions

**-31.2%** 

AED 49.5M Total rental value

5 🖴

AED 2,946,485.3



#### 1st January - 31st March 2025

**Average Rental Price** 

AED 1,212,583.2

3 | |



AED 1,969,882.9

4 🖴





info@mpd.ae