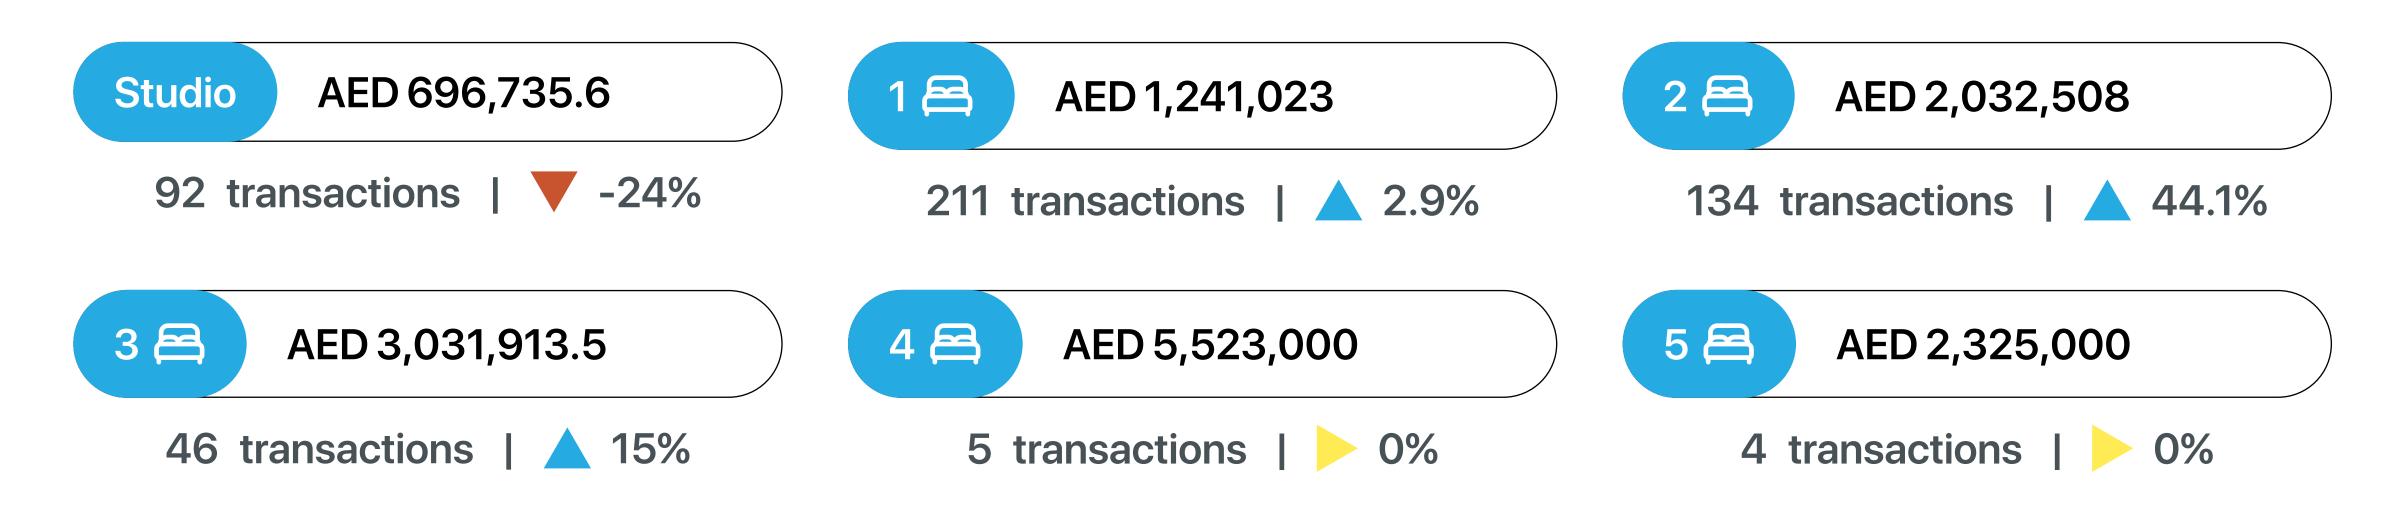

#### **Average Resale Price**

1st January - 31st March 2025

\*Not all recorded property transactions specifiy number of bedrooms