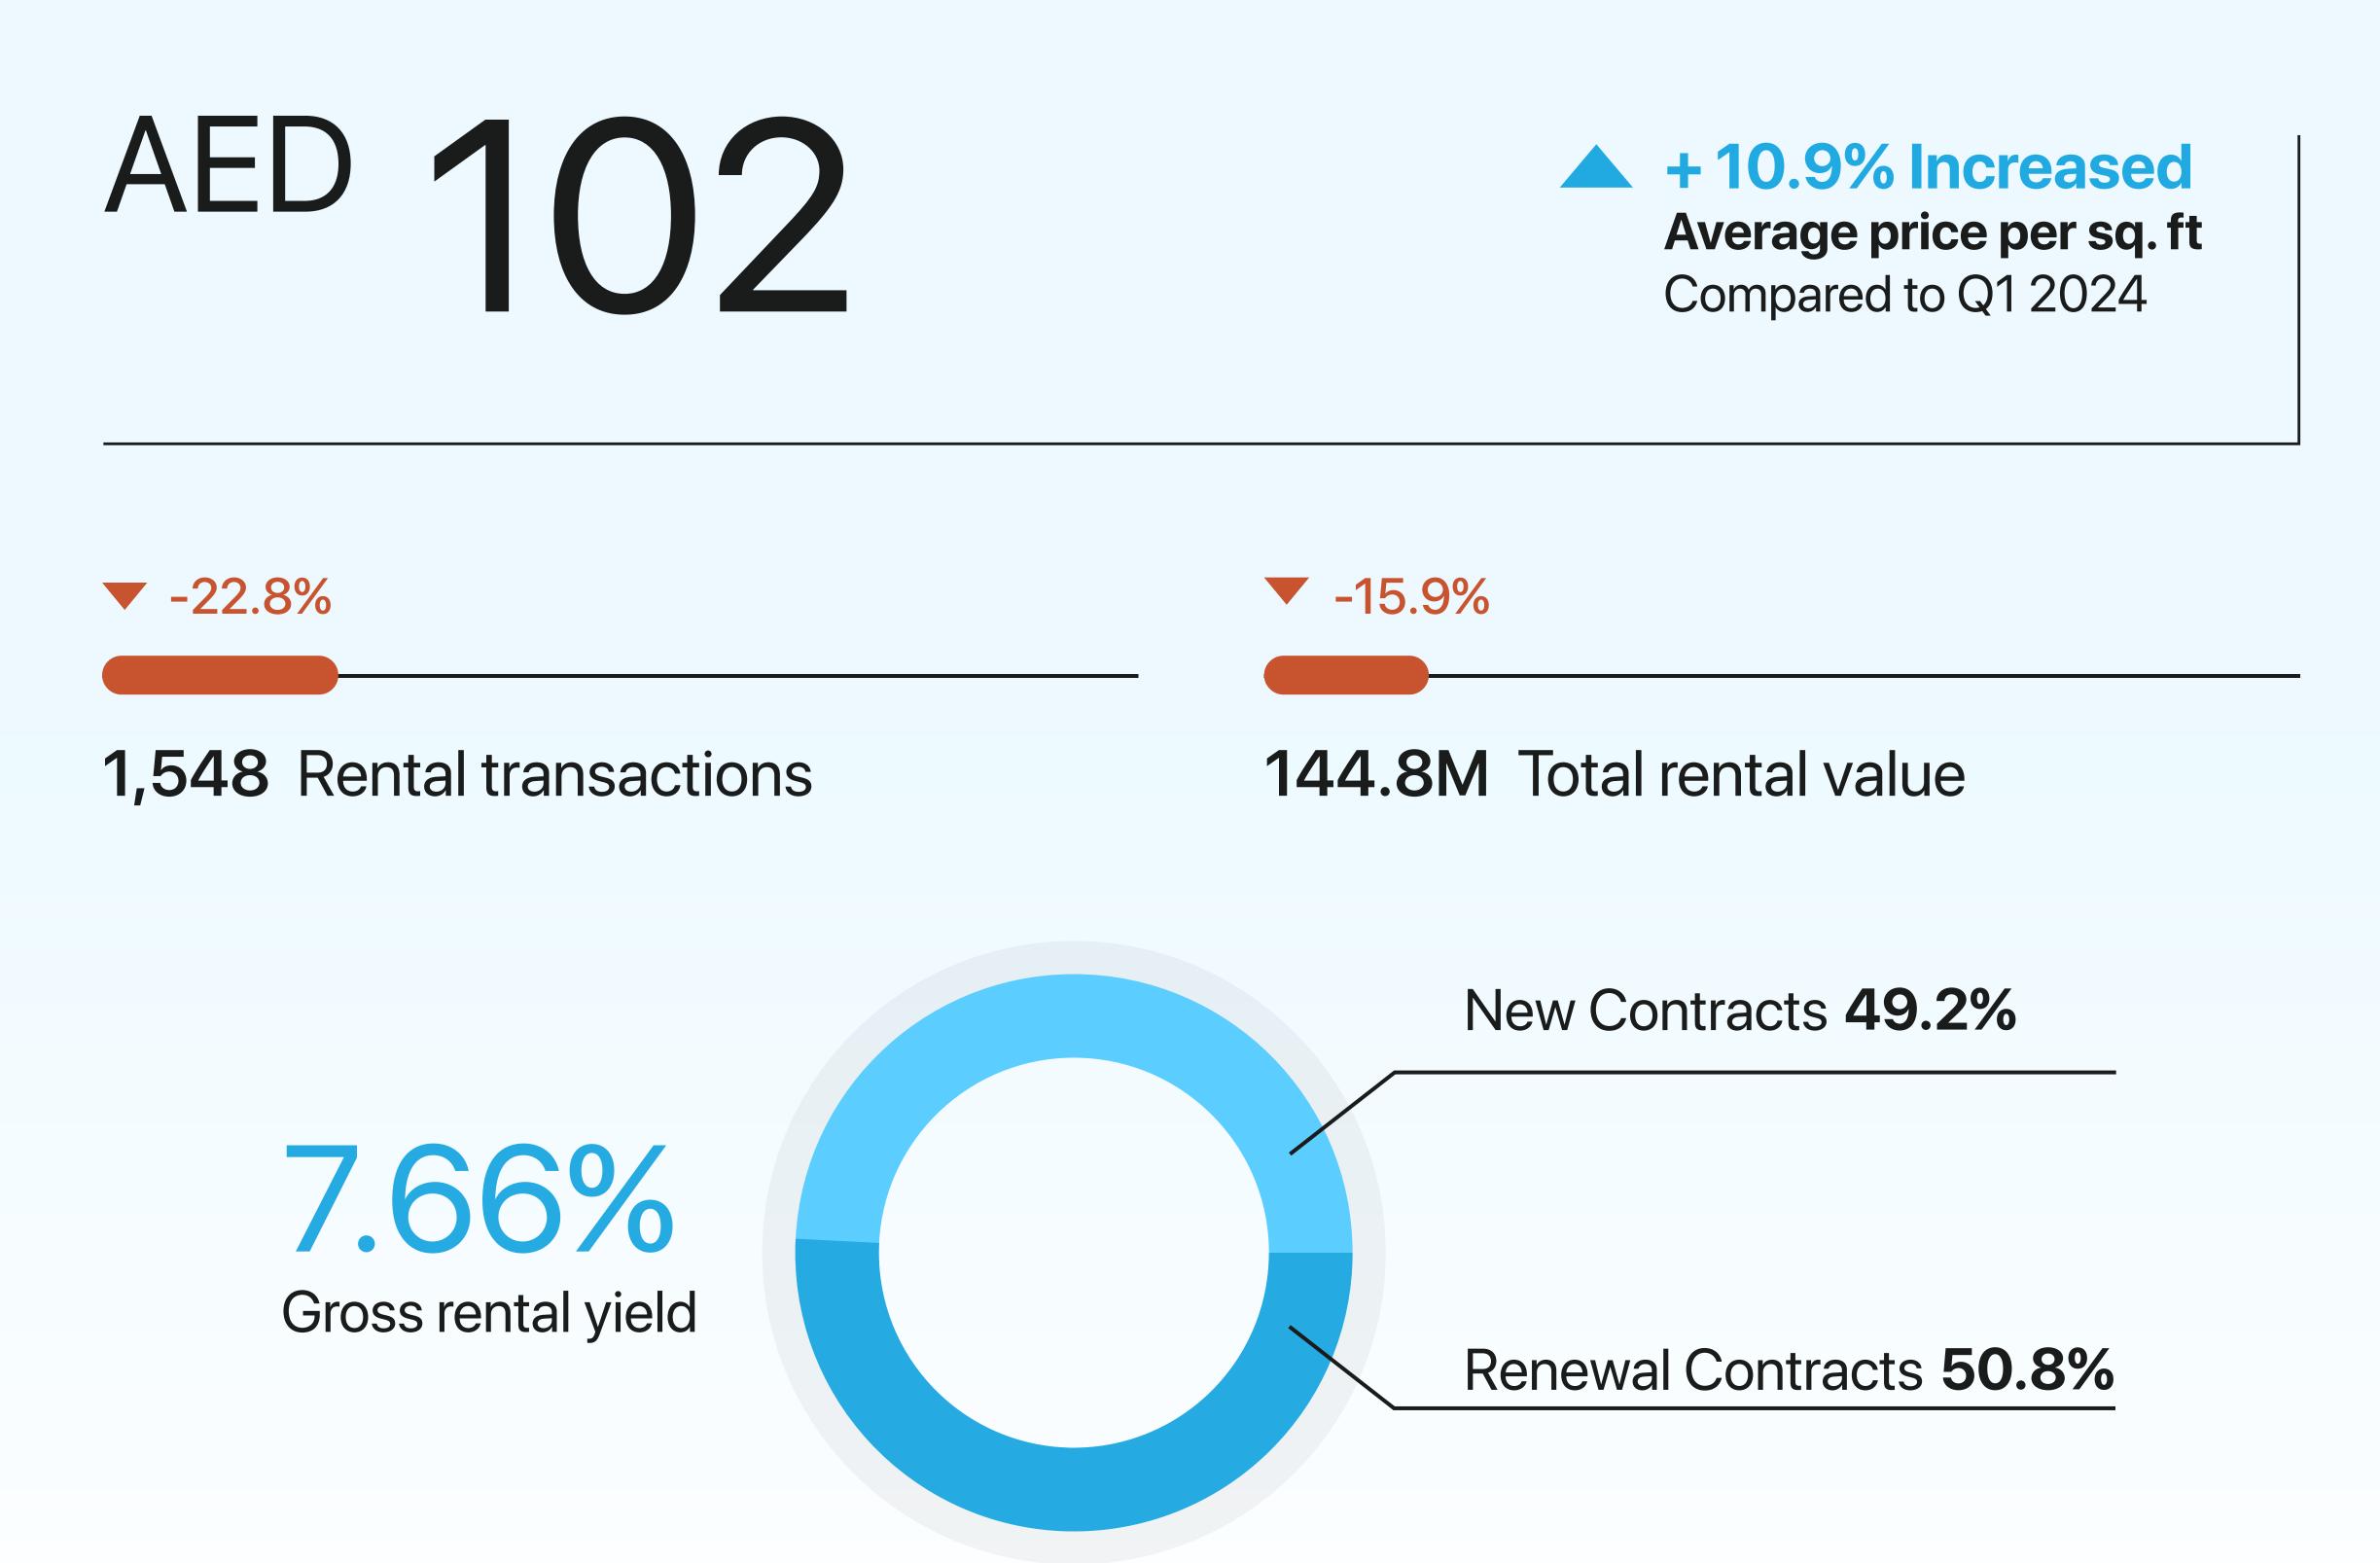

### **Rental Summary**

#### **Average Rental Price**

1st January - 31st March 2025

\*Not all recorded property transactions specifiy number of bedrooms

+ 9714 360 5561

I Salam Tower, 38 Floor, Sheikh Zayed Rd, Al Sufouh 2, Dubai, UAE