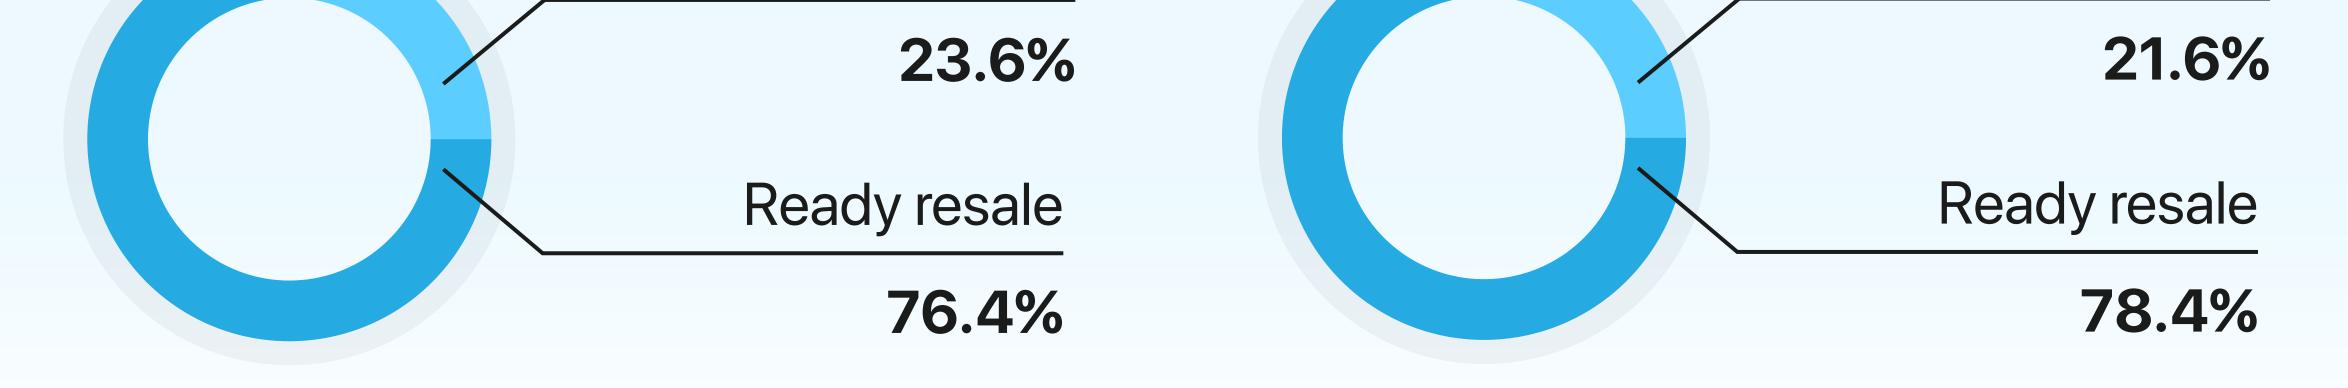

# AED 1,497

+ 13.5% Increased Average price per sq. ft Compared to Q1 2024

+6%
492 Resale transactions
Transactions by Completion Status
Off-plan resale
A + 30.7%
AED 774.7M Total resale value