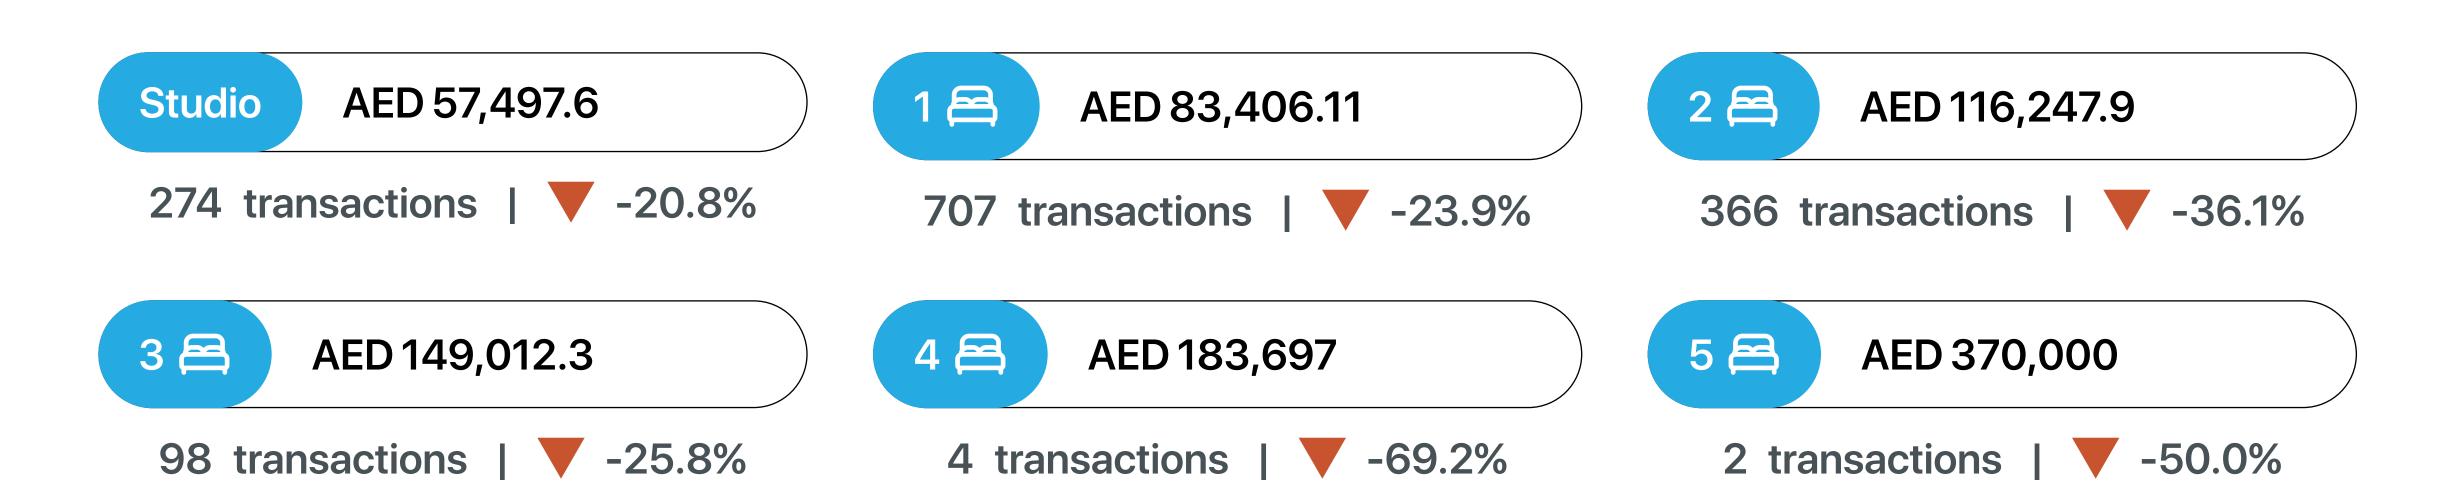

#### **Average Resale Price**

1st January - 31st March 2025

\*Not all recorded property transactions specifiy number of bedrooms