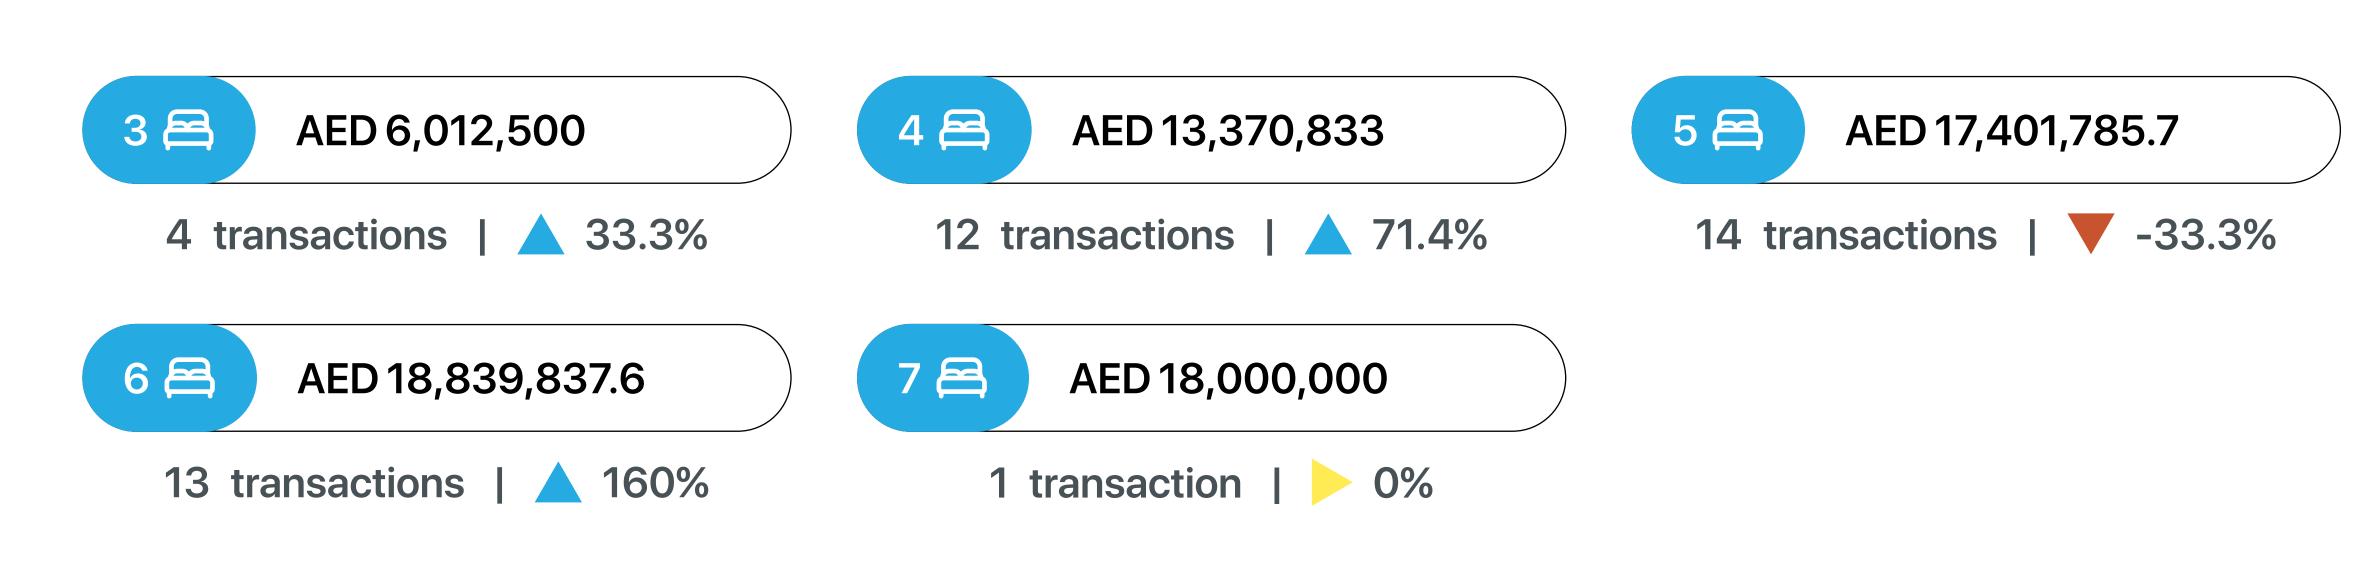

## Average Resale Price

1st January - 31st March 2025

\*Not all recorded property transactions specifiy number of bedrooms