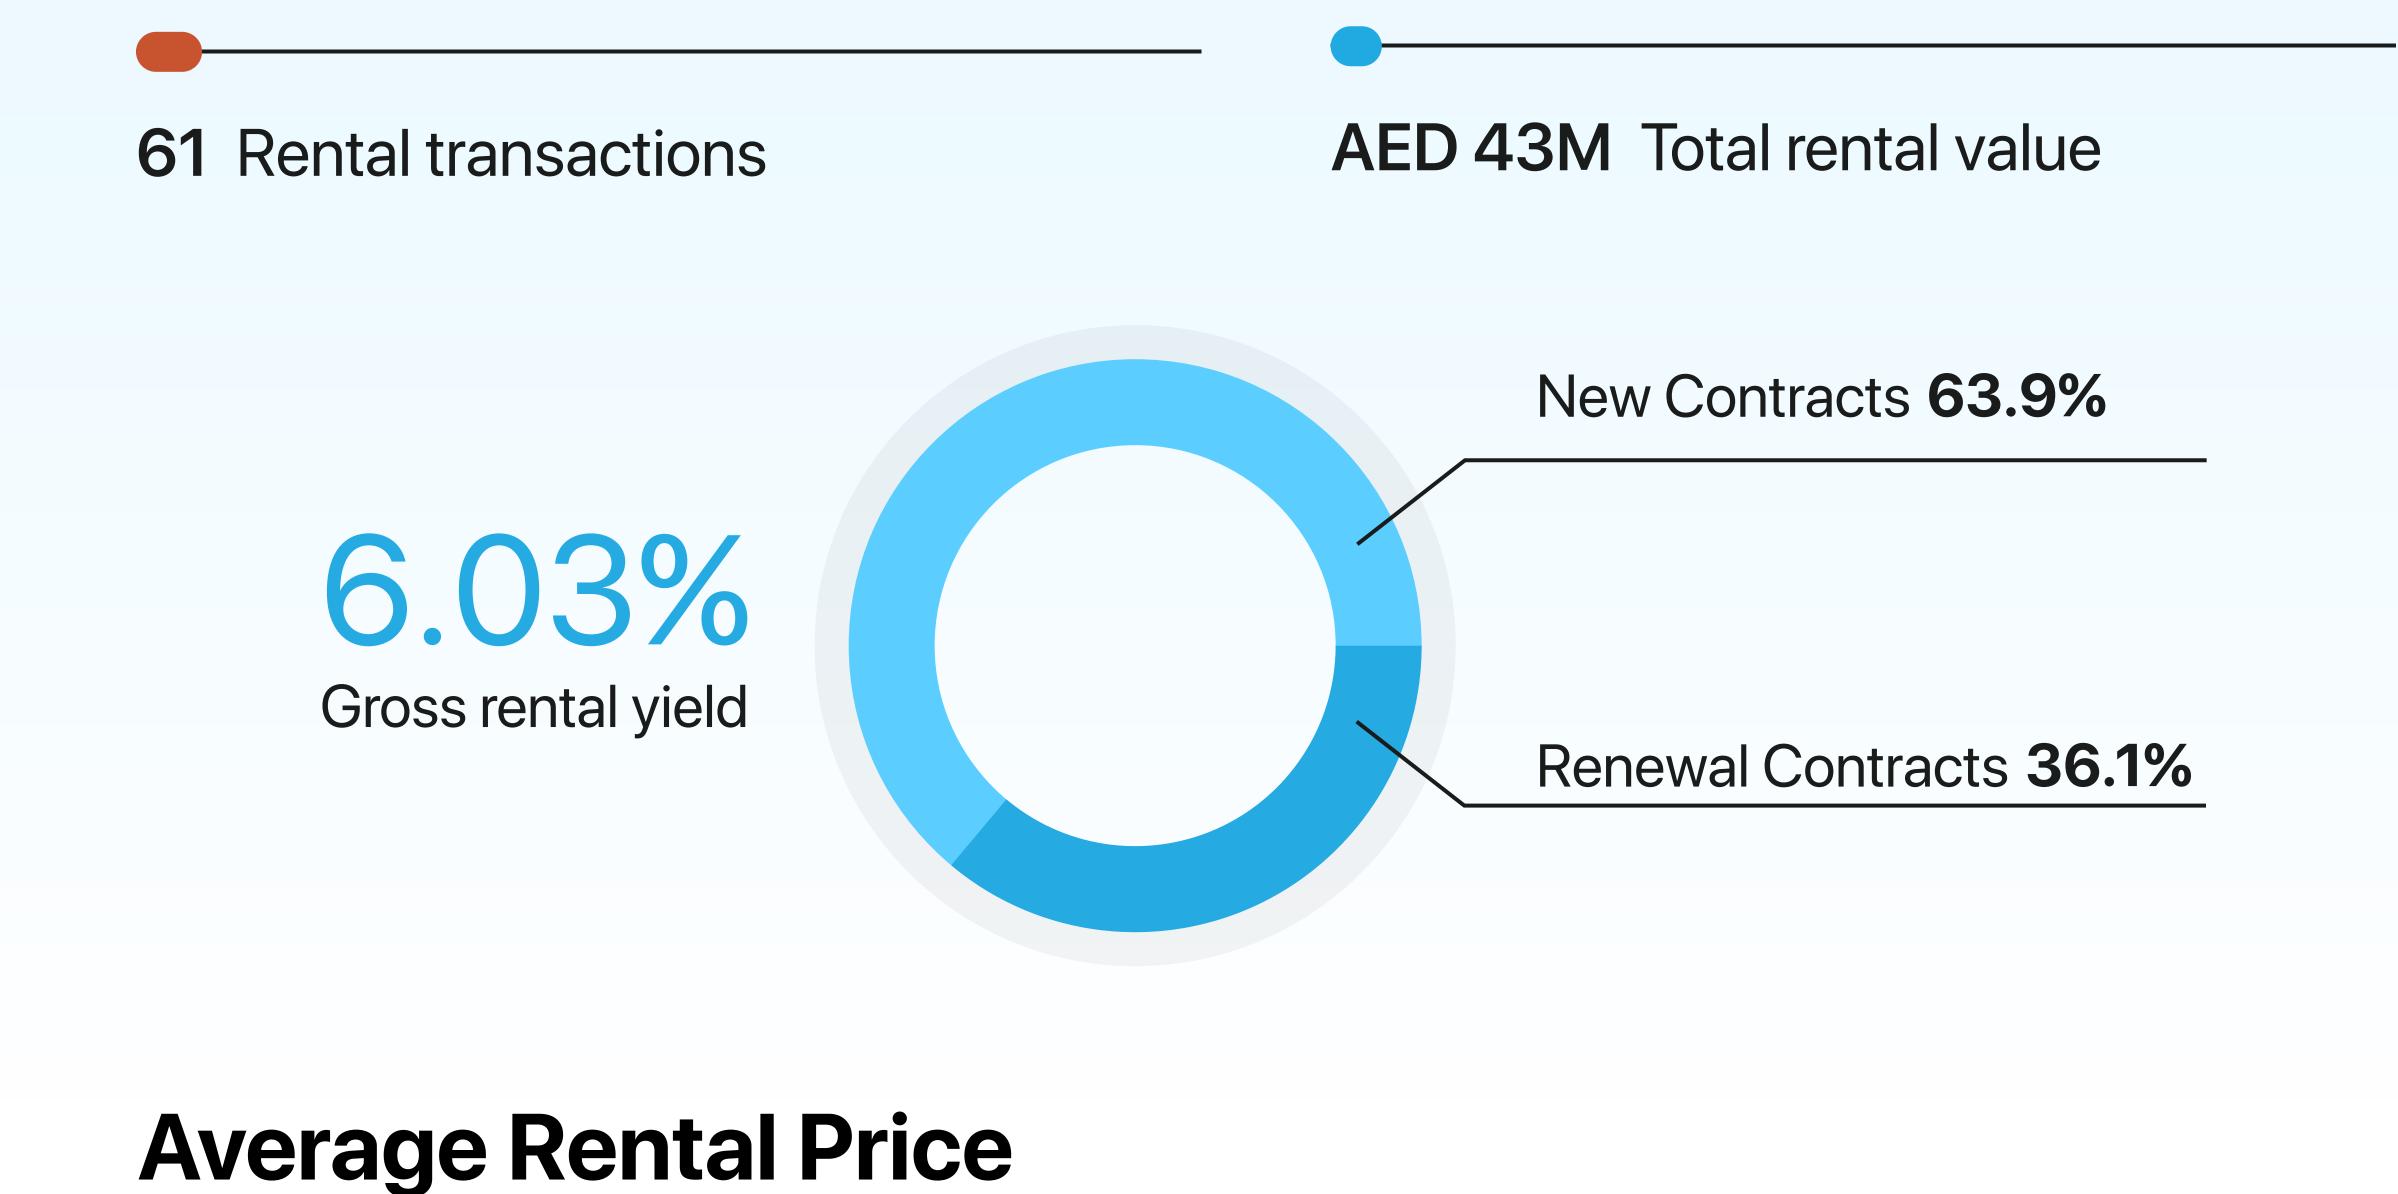

# **Rental Summary**

**▼** -6.2%

Average price per sq. ft Compared to Q1 2024

4 🖴

AED 533,765.1

**+ 12.4% Increased** 

**+4.8%** 

## 1st January - 31st March 2025

2 🖴 AED 187,750

AED 298,884.6

3 🖴

+ 9714 360 5561

info@mpd.ae

www.metropolitan.realestate

Al Salam Tower, 38 Floor, Sheikh Zayed Rd, Al Sufouh 2, Dubai, UAE