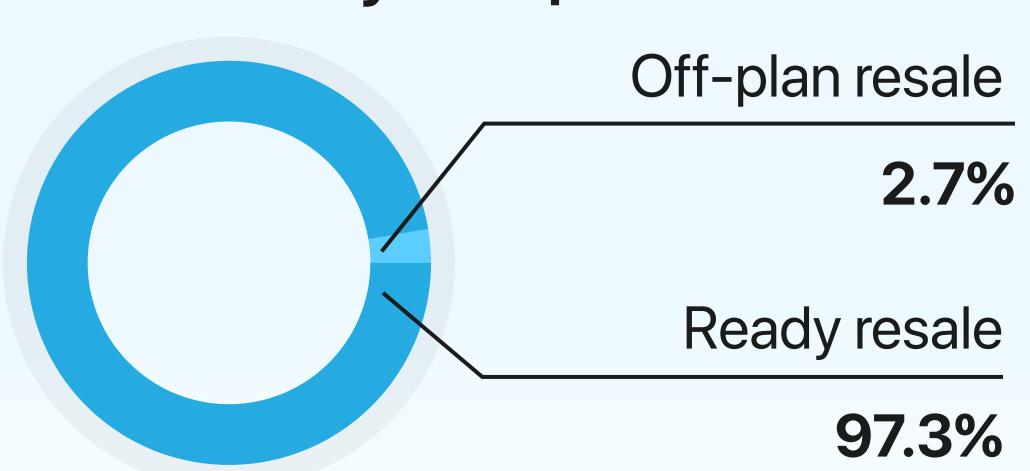

### Villas in Jumeirah Golf Estates

Q1 2025 Resale Report

1st January - 31st March 2025



AED 2,481

**+ 25.3% Increased** Average price per sq. ft Compared to Q1 2024



#### **Transactions by Completion Status**



### **AED Value by Completion Status**



## Average Resale Price

1st January - 31st March 2025



\*Not all recorded property transactions specifiy number of bedrooms







# **Rental Summary**

**▼** -6.2%

Average price per sq. ft Compared to Q1 2024

4 🖴

AED 533,765.1

**+ 12.4% Increased** 



**+4.8%** 

## 1st January - 31st March 2025

2 🖴 AED 187,750



AED 298,884.6

3 🖴





+ 9714 360 5561

info@mpd.ae

www.metropolitan.realestate

Al Salam Tower, 38 Floor, Sheikh Zayed Rd, Al Sufouh 2, Dubai, UAE