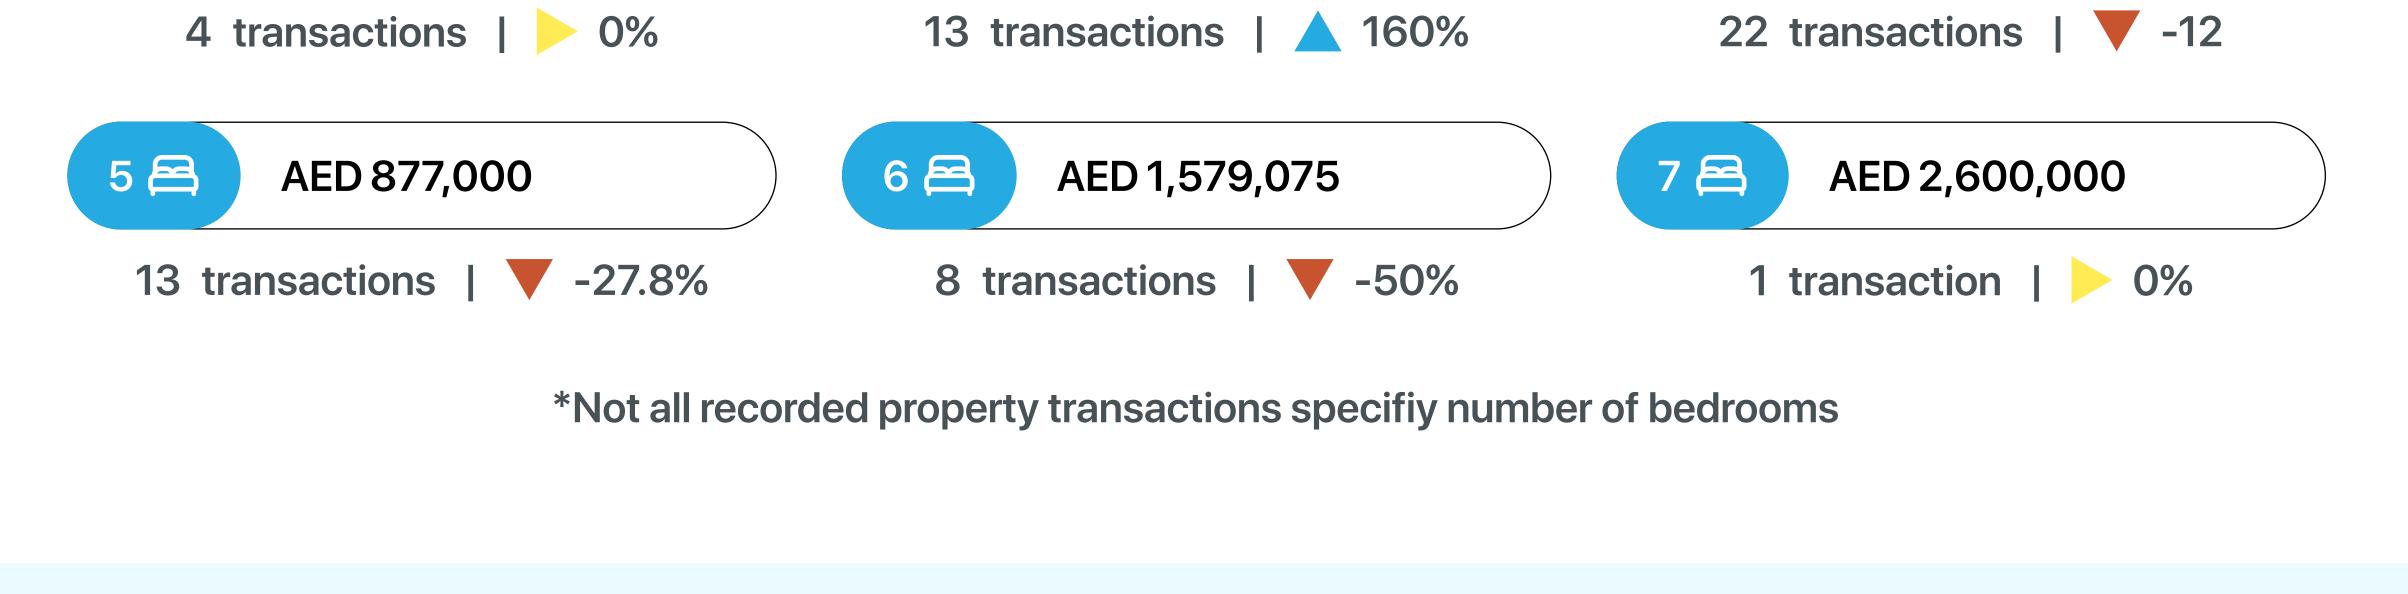

## Average Resale Price

1st January - 31st March 2025

\*Not all recorded property transactions specifiy number of bedrooms