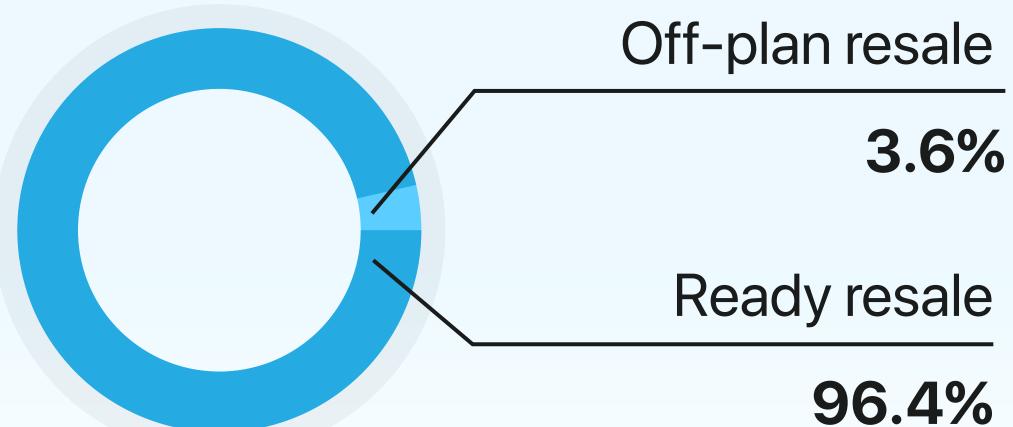

### Villas in Jumeirah Golf Estates

Q1 2025 Resale Report

1st January - 31st March 2025



AED 2,481

**+ 25.3% Increased** Average price per sq. ft Compared to Q1 2024



#### **Transactions by Completion Status**



### **AED Value by Completion Status**



## Average Resale Price

1st January - 31st March 2025



\*Not all recorded property transactions specifiy number of bedrooms







# **Rental Summary**

**▼** -6.2%

Average price per sq. ft Compared to Q1 2024

4 🖴

AED 533,765.1

**+ 12.4% Increased** 



**+4.8%** 

## 1st January - 31st March 2025

2 🖴 AED 187,750



AED 298,884.6

3 🖴





+ 9714 360 5561

info@mpd.ae

www.metropolitan.realestate

Al Salam Tower, 38 Floor, Sheikh Zayed Rd, Al Sufouh 2, Dubai, UAE