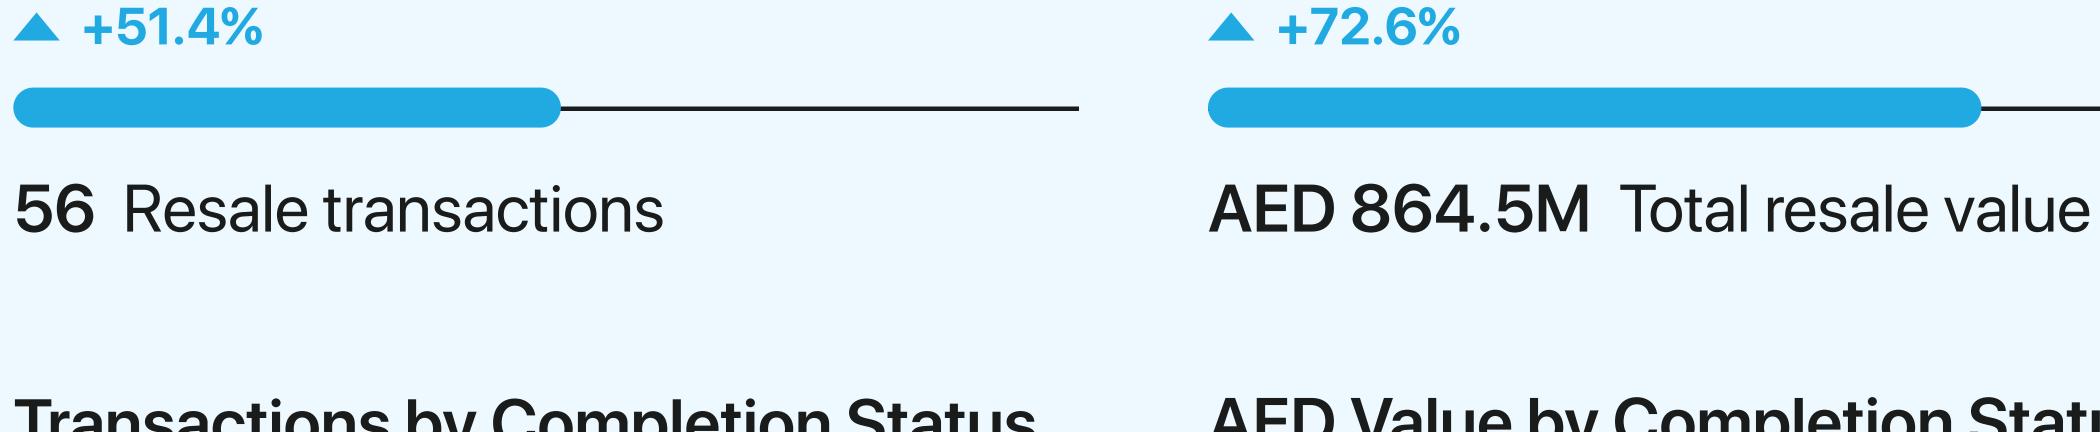

### Villas in Jumeirah Golf Estates

Q1 2025 Resale Report

1st January - 31st March 2025

AED 2,481

**+ 25.3% Increased** Average price per sq. ft Compared to Q1 2024