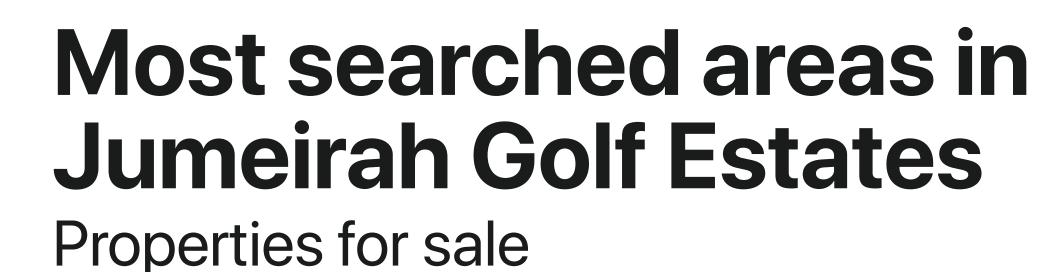

### Villas in Jumeirah Golf Estates

Q1 2025 Resale Report

1st January - 31st March 2025

AED 2,481

**+ 25.3% Increased** Average price per sq. ft Compared to Q1 2024