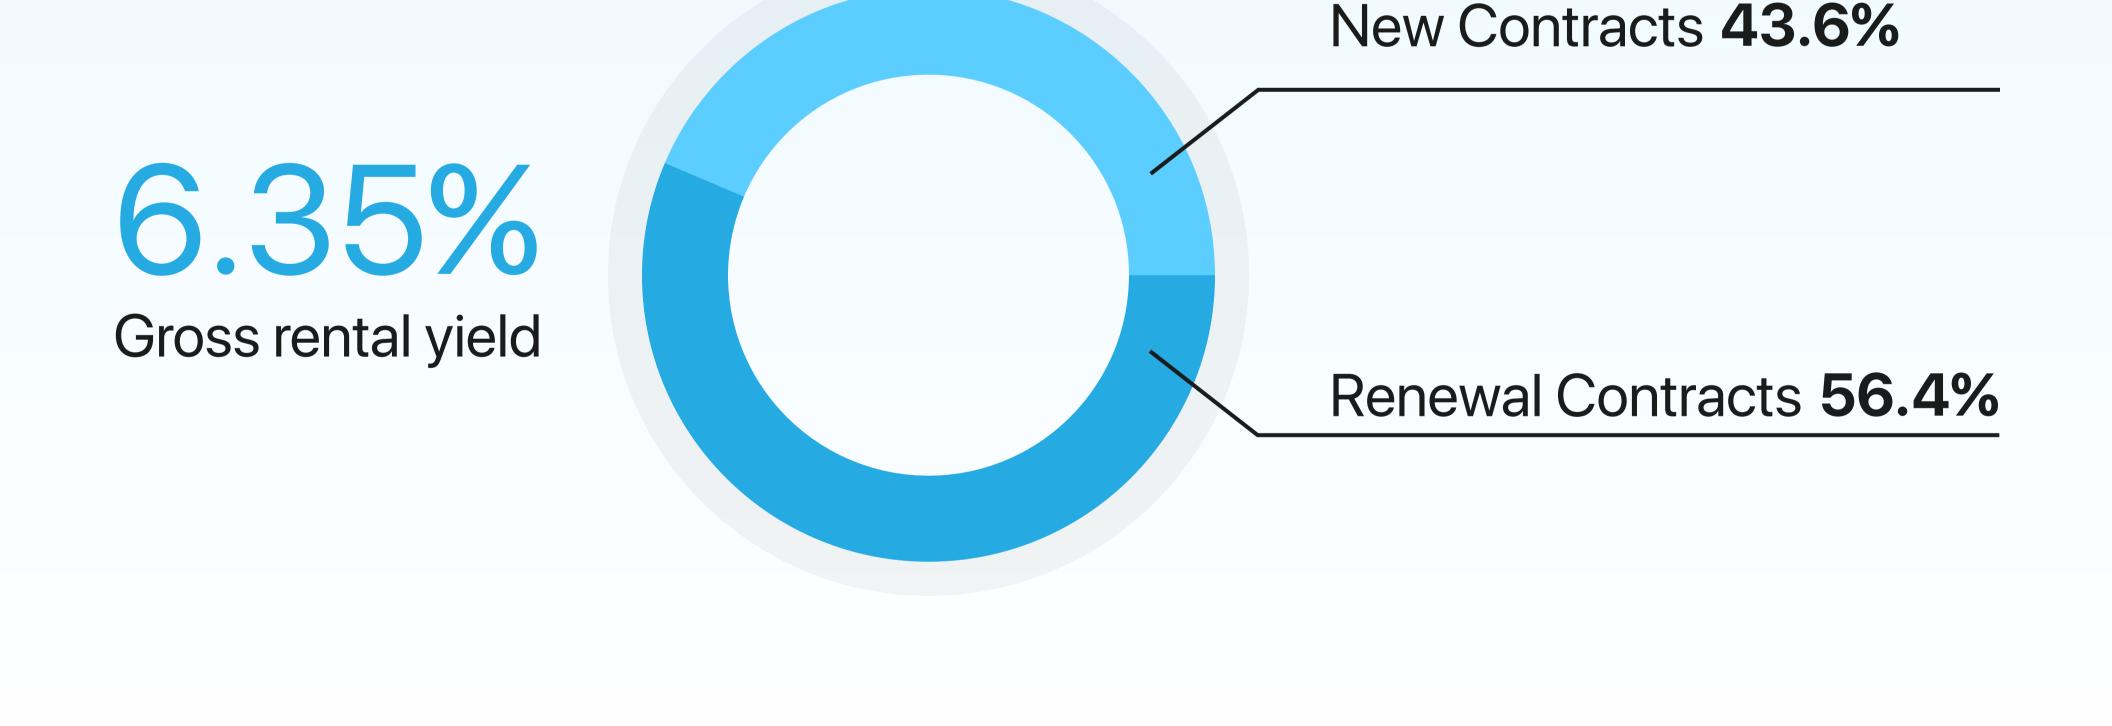

# **Rental Summary**

AED 114

Average price per sq. ft Compared to Q1 2024

2 🖴

AED 141,122.4

+ 8.6% Increased

**▼** -27.7%

AED 356.7M Total rental value

**▼ -23.1%** 

**Average Rental Price** 

AED 76,349.8 Studio

1st January - 31st March 2025

AED 95,769.3

1 🖴

+ 9714 360 5561

info@mpd.ae