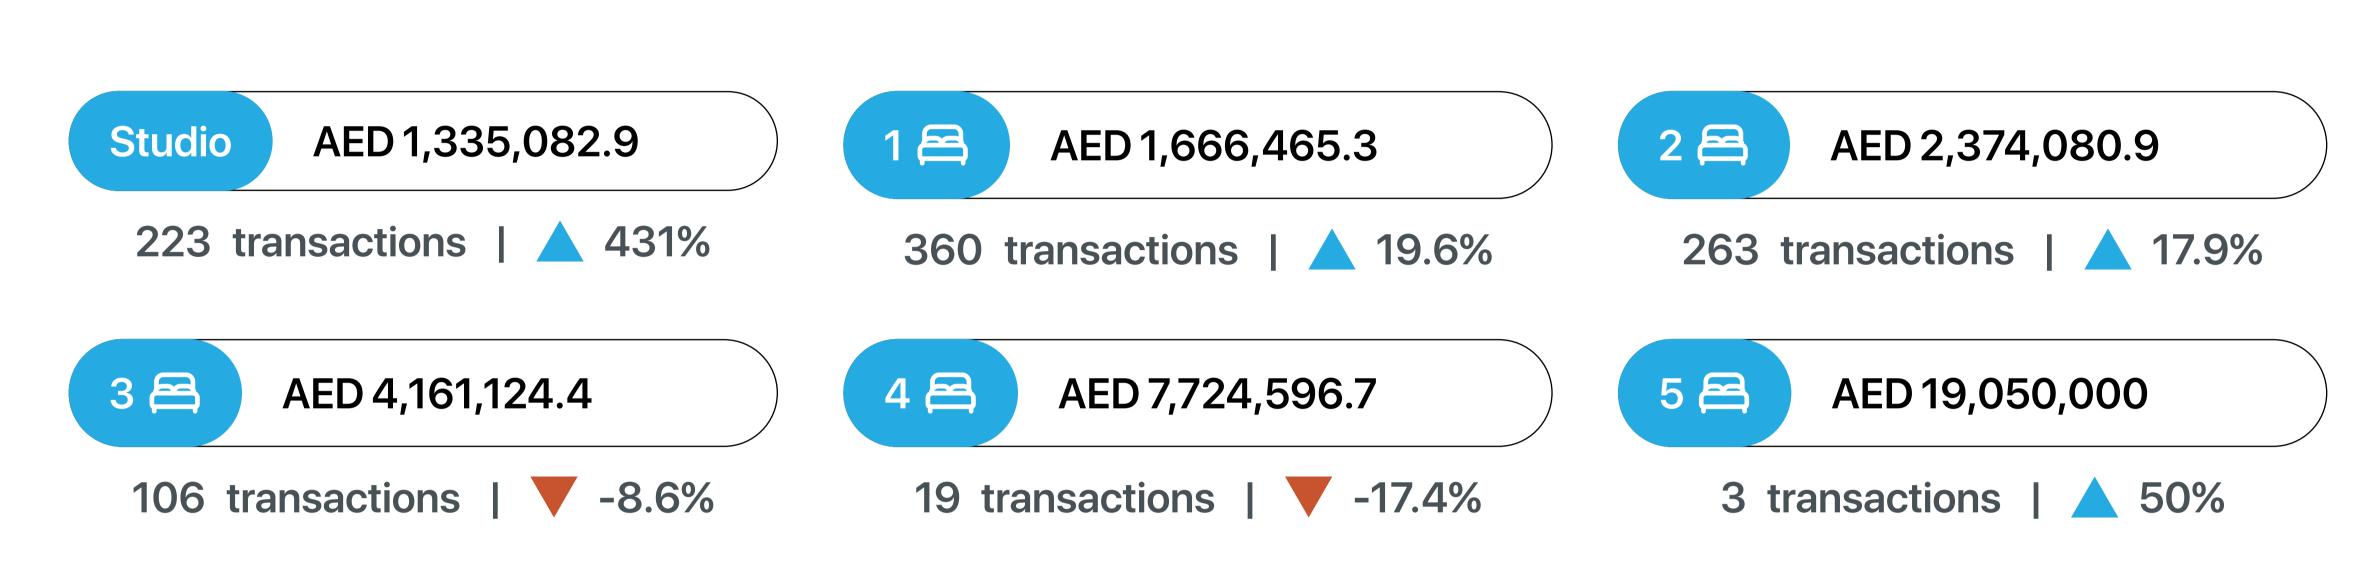

### Average Resale Price

1st January - 31st March 2025

\*Not all recorded property transactions specifiy number of bedrooms