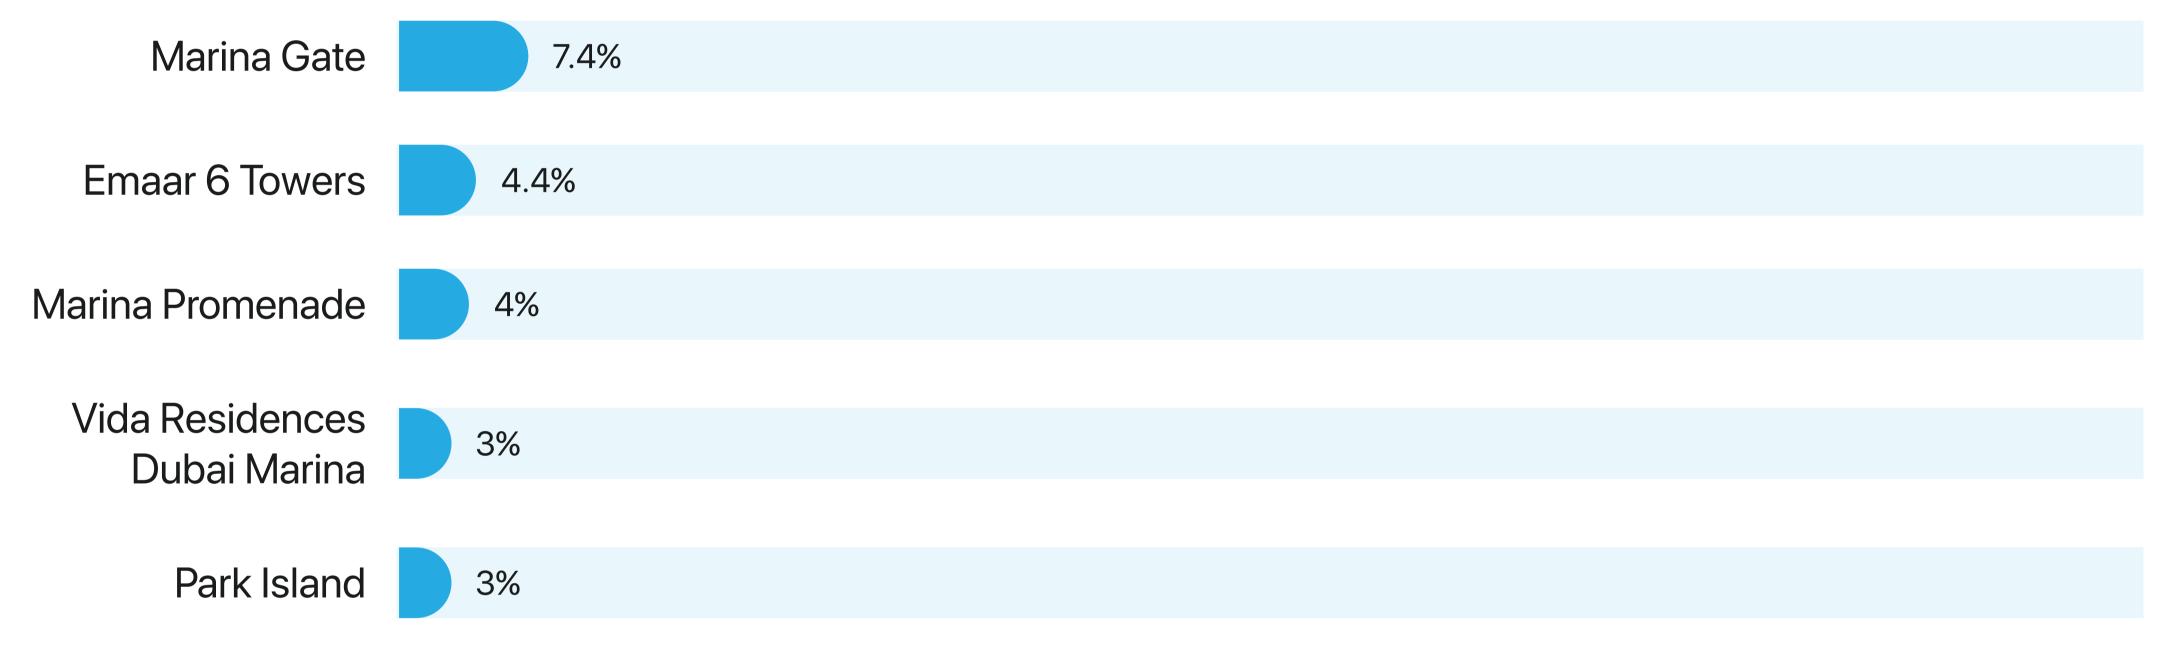

# Apartments in Dubai Marina

Q1 2025 Resale Report

1st January - 31st March 2025



AED 1,923

+ 5.6% Increased Average price per sq. ft Compared to Q1 2024



976 Resale transactions

**+32.2%** 

AED 2.2B Total resale value

#### **Transactions by Completion Status**



## **AED Value by Completion Status**



### Average Resale Price

1st January - 31st March 2025



\*Not all recorded property transactions specifiy number of bedrooms

#### Most searched areas in **Dubai Marina**



Properties for sale



# **Rental Summary**

AED 114

Average price per sq. ft Compared to Q1 2024

2 🖴

AED 141,122.4

+ 8.6% Increased



**▼** -27.7%

AED 356.7M Total rental value

**▼ -23.1%** 



**Average Rental Price** 

AED 76,349.8 Studio

1st January - 31st March 2025



AED 95,769.3

1 🖴





+ 9714 360 5561

info@mpd.ae

www.metropolitan.realestate

Al Salam Tower, 38 Floor, Sheikh Zayed Rd, Al Sufouh 2, Dubai, UAE