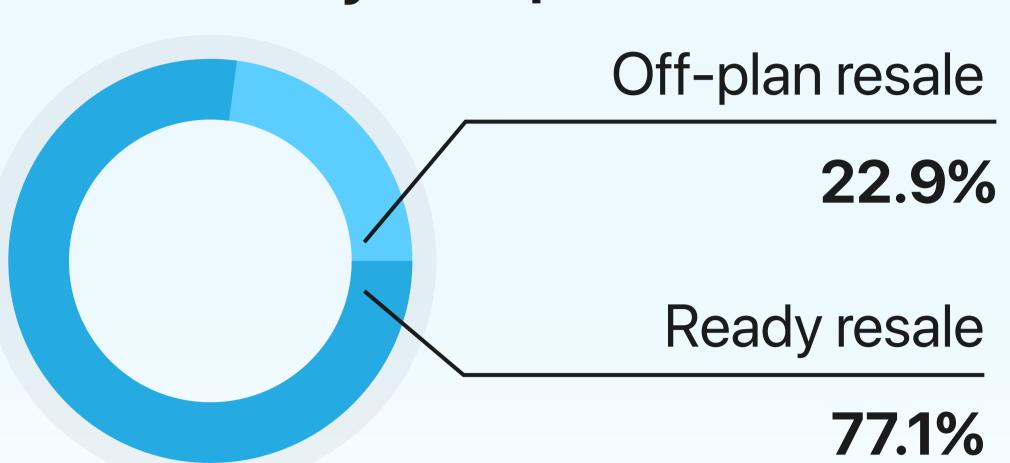

# Apartments in Dubai Marina

Q1 2025 Resale Report

1st January - 31st March 2025



AED 1,923

+ 5.6% Increased Average price per sq. ft Compared to Q1 2024



976 Resale transactions

**+32.2%** 

AED 2.2B Total resale value

#### **Transactions by Completion Status**



## **AED Value by Completion Status**



### Average Resale Price

1st January - 31st March 2025



\*Not all recorded property transactions specifiy number of bedrooms

#### Most searched areas in **Dubai Marina**



Properties for sale



# **Rental Summary**

AED 114

Average price per sq. ft Compared to Q1 2024

2 🖴

AED 141,122.4

+ 8.6% Increased



**▼** -27.7%

AED 356.7M Total rental value

**▼ -23.1%** 



**Average Rental Price** 

AED 76,349.8 Studio

1st January - 31st March 2025



AED 95,769.3

1 🖴





+ 9714 360 5561

info@mpd.ae

www.metropolitan.realestate

Al Salam Tower, 38 Floor, Sheikh Zayed Rd, Al Sufouh 2, Dubai, UAE