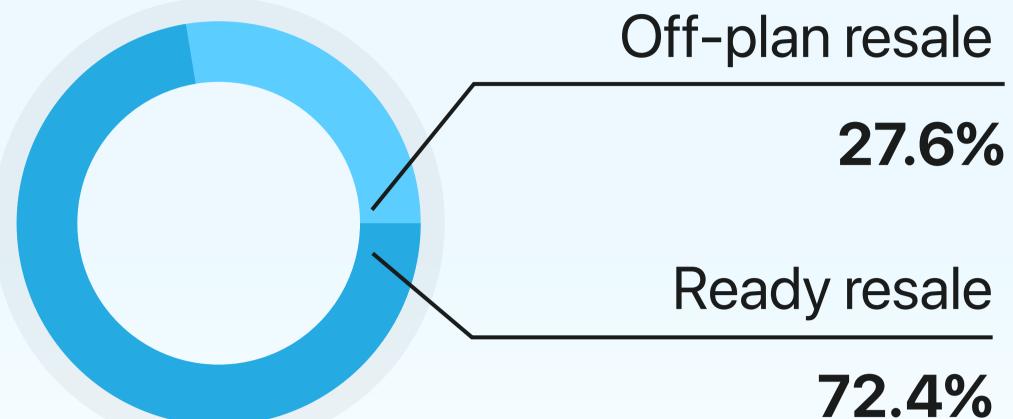

# Apartments in Dubai Marina

Q1 2025 Resale Report

1st January - 31st March 2025



AED 1,923

+ 5.6% Increased Average price per sq. ft Compared to Q1 2024



976 Resale transactions

**+32.2%** 

AED 2.2B Total resale value

#### **Transactions by Completion Status**



## **AED Value by Completion Status**



### Average Resale Price

1st January - 31st March 2025



\*Not all recorded property transactions specifiy number of bedrooms

#### Most searched areas in **Dubai Marina**



Properties for sale



# **Rental Summary**

AED 114

Average price per sq. ft Compared to Q1 2024

2 🖴

AED 141,122.4

+ 8.6% Increased



**▼** -27.7%

AED 356.7M Total rental value

**▼ -23.1%** 



**Average Rental Price** 

AED 76,349.8 Studio

1st January - 31st March 2025



AED 95,769.3

1 🖴





+ 9714 360 5561

info@mpd.ae

www.metropolitan.realestate

Al Salam Tower, 38 Floor, Sheikh Zayed Rd, Al Sufouh 2, Dubai, UAE