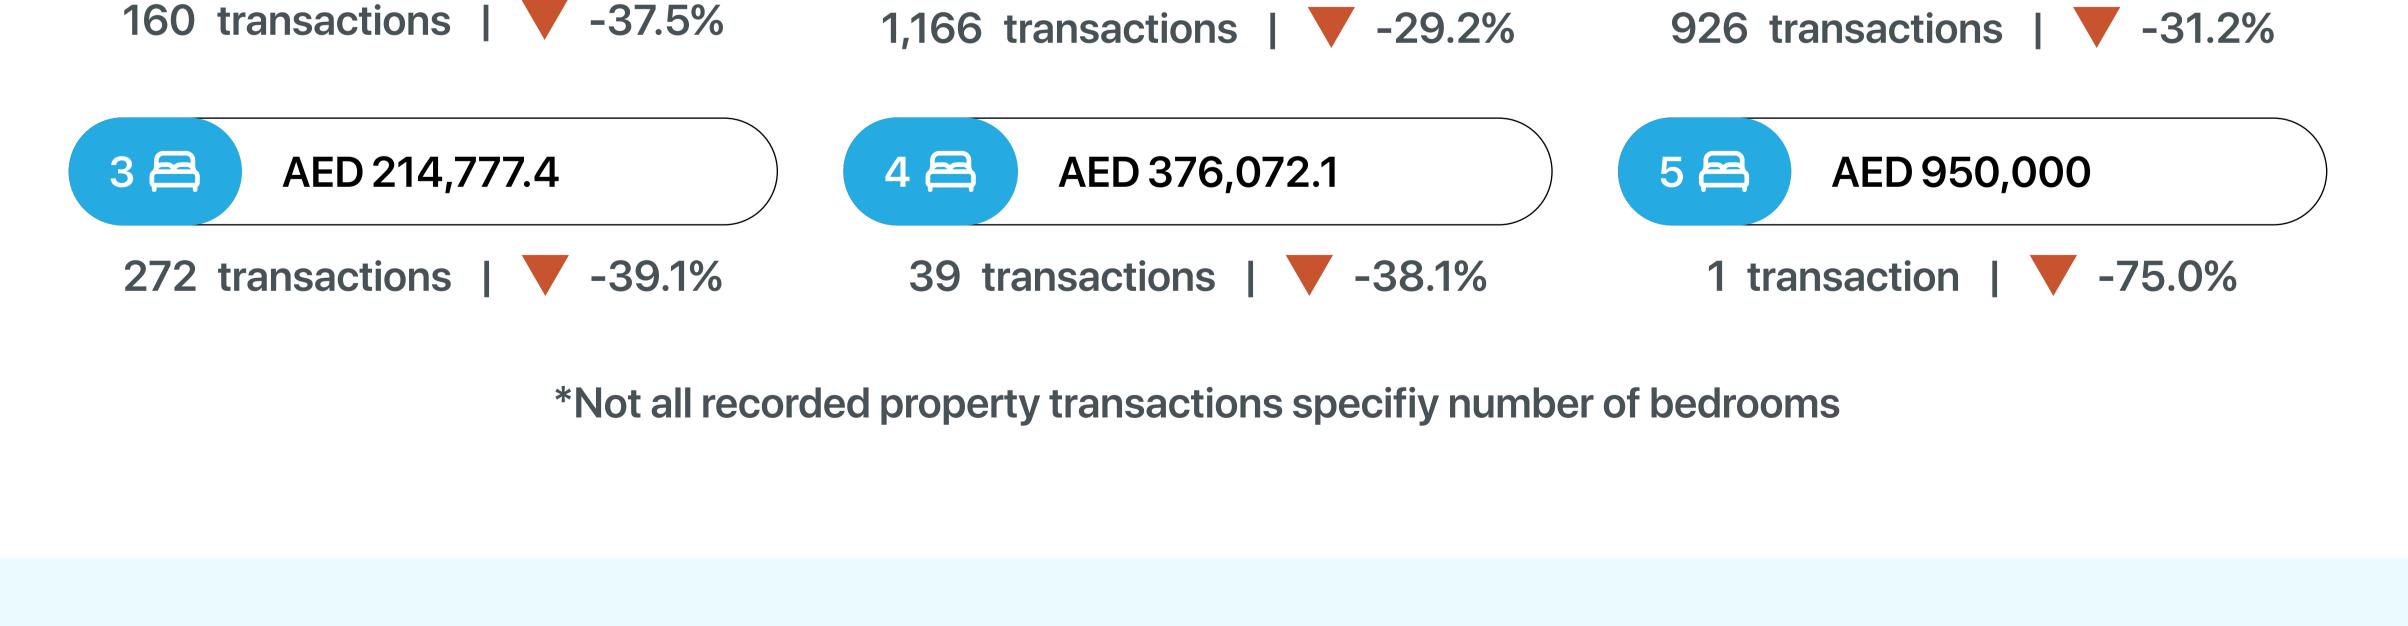

### Average Resale Price

1st January - 31st March 2025

\*Not all recorded property transactions specifiy number of bedrooms

**▼ -23.1%** 

**Average Rental Price** 

AED 76,349.8 Studio

1st January - 31st March 2025

AED 95,769.3

1 🖴

+ 9714 360 5561

info@mpd.ae