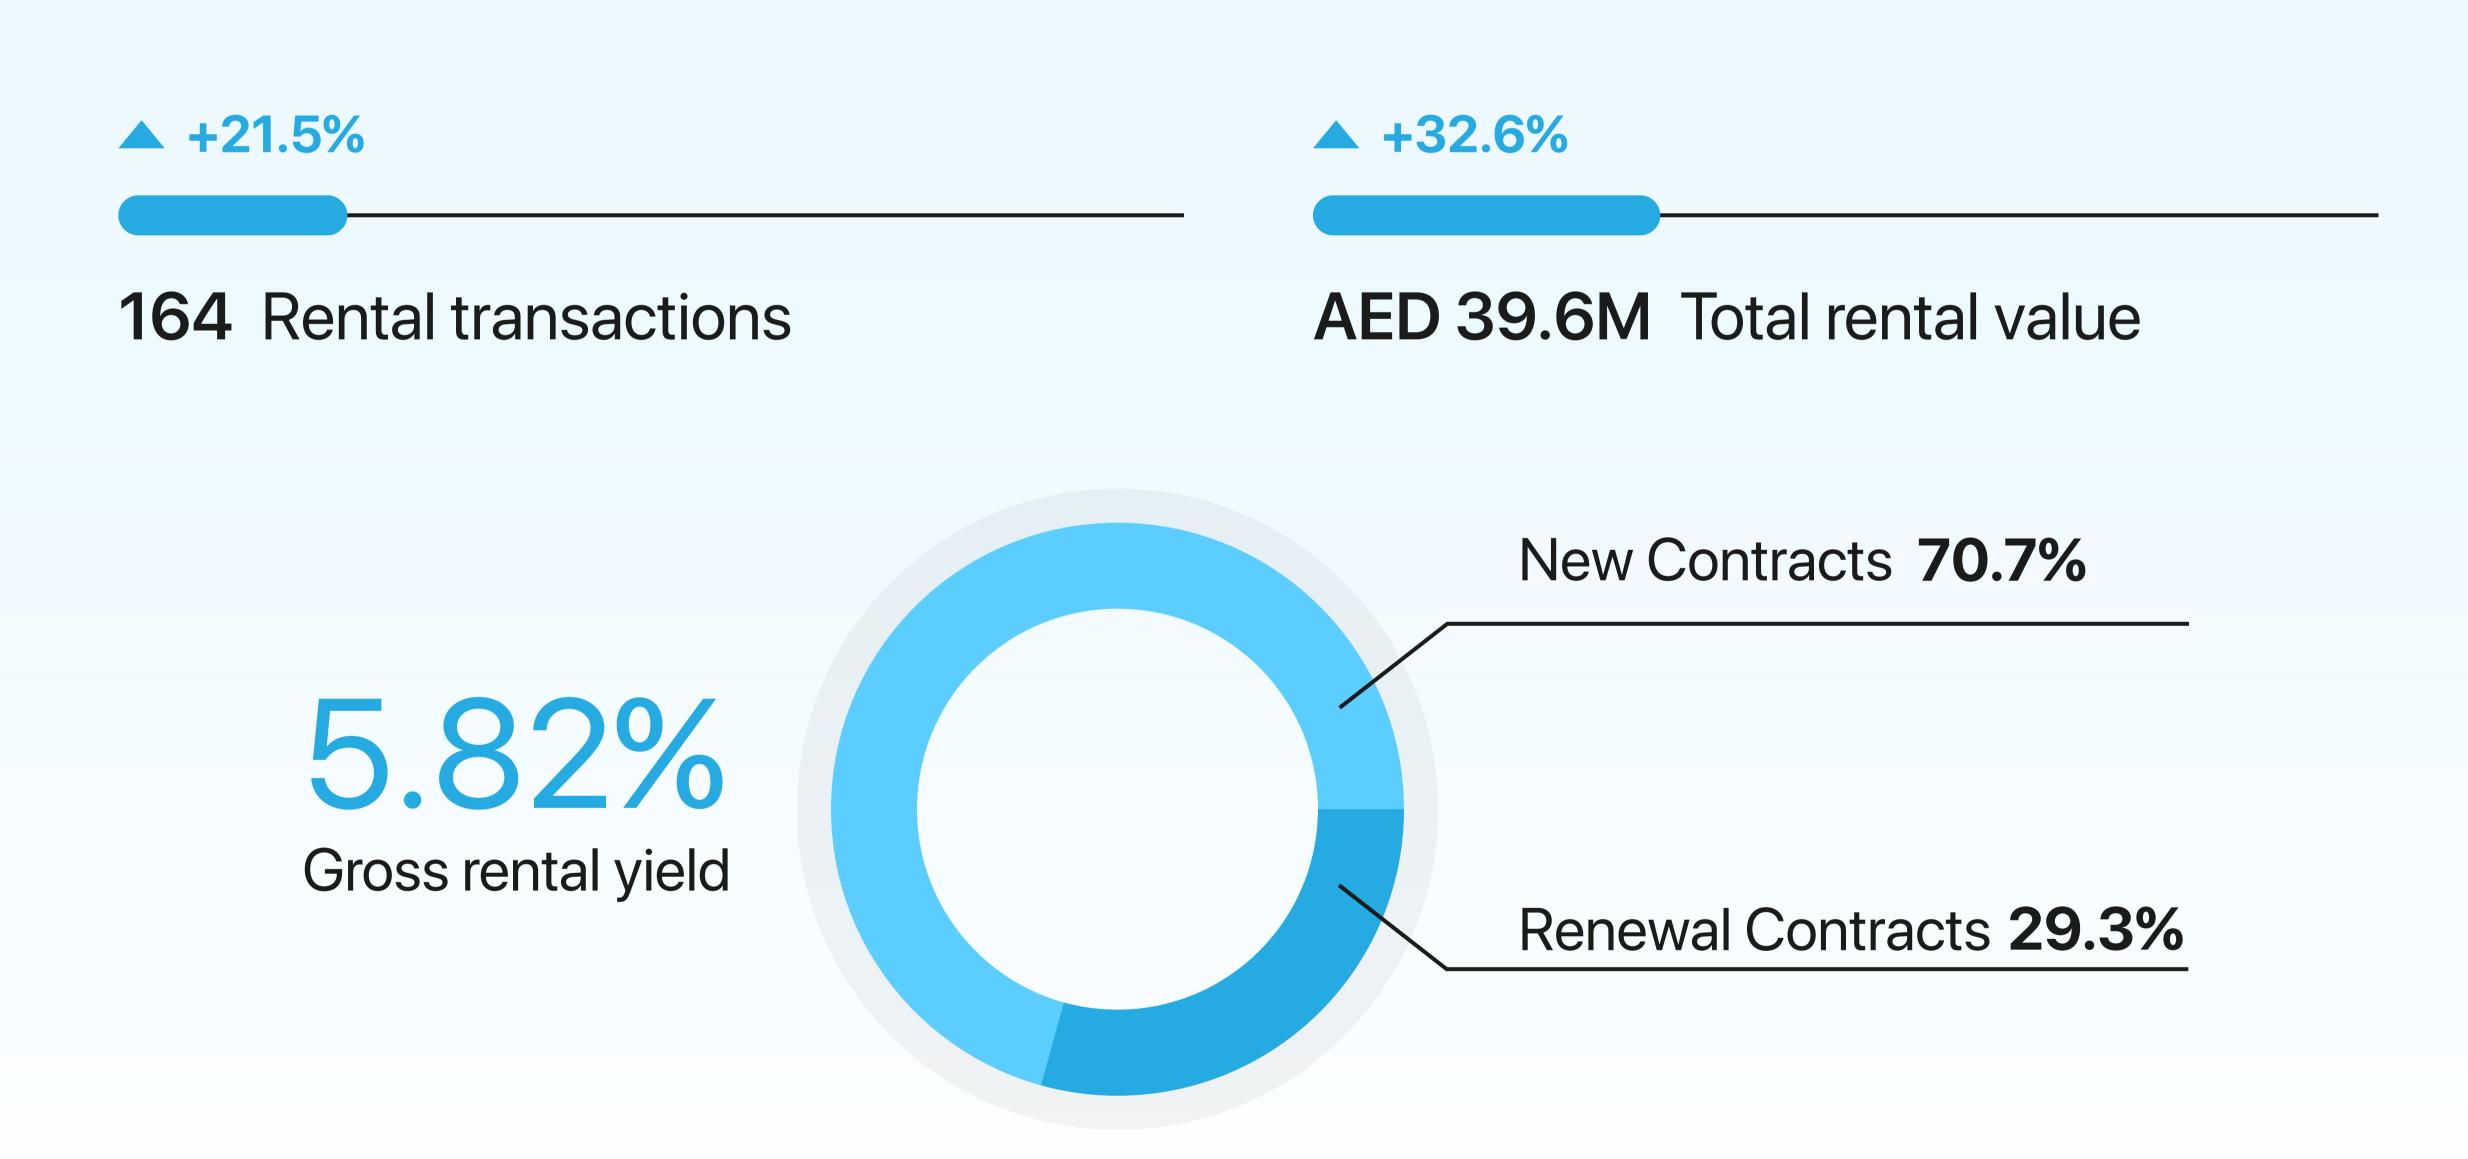

## **Rental Summary**

1.5% Decreased
Average price per sq. ft
Compared to Q1 2024