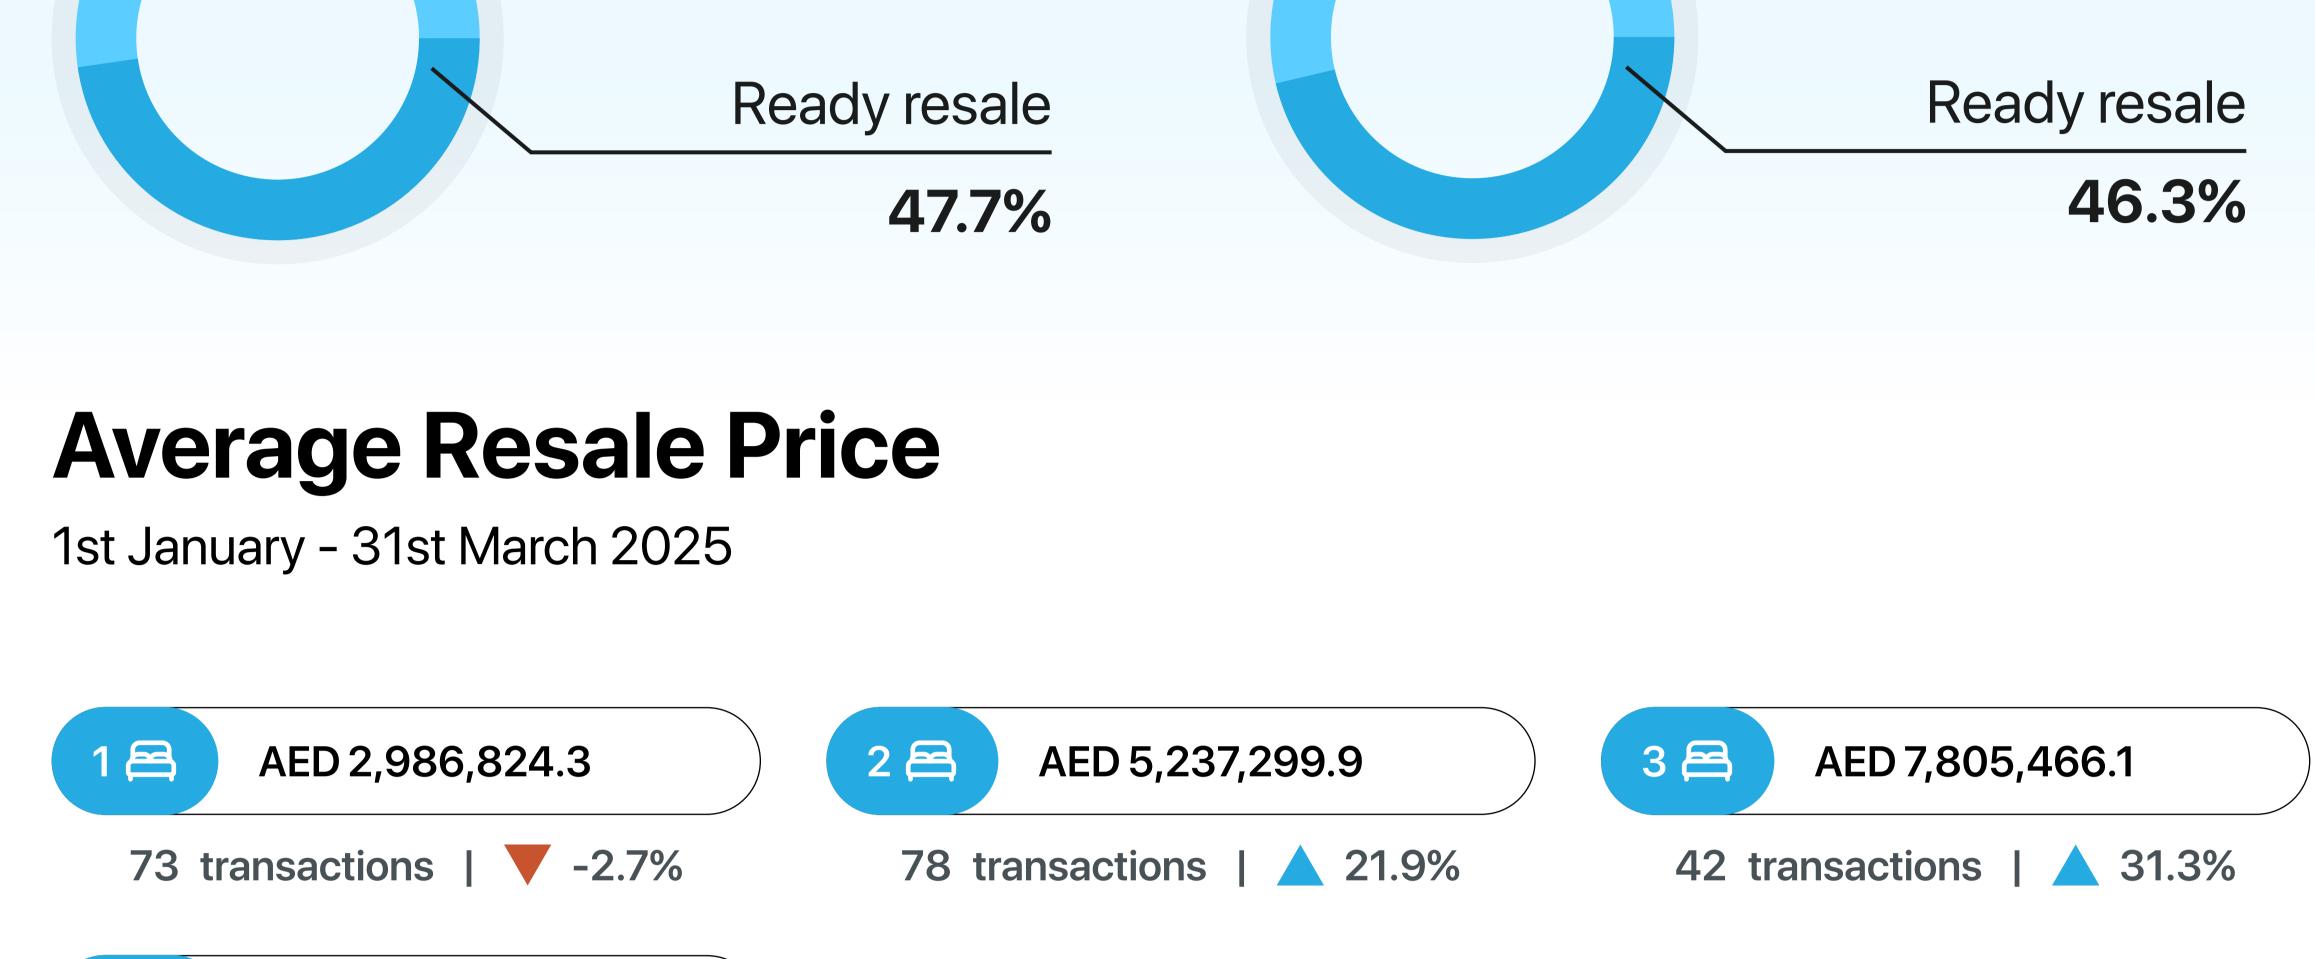

**Transactions by Completion Status** 

Off-plan resale

52.3%

**▲ +36.4%** 

AED 1B Total resale value

**AED Value by Completion Status** 

Off-plan resale

53.7%

\*Not all recorded property transactions specifiy number of bedrooms