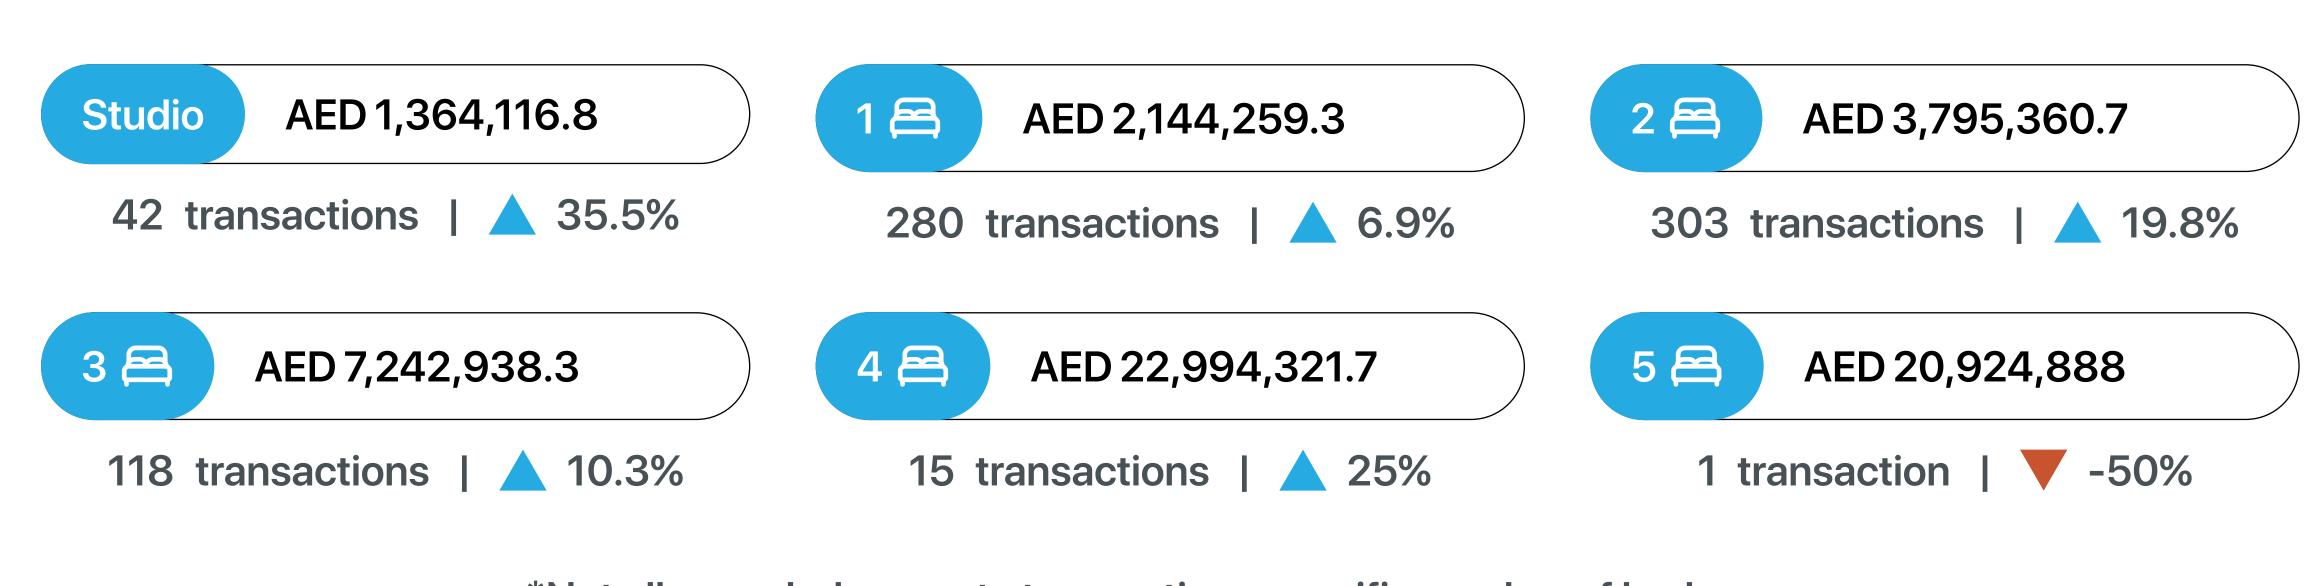

#### Average Resale Price 1st January - 31st March 2025

<sup>\*</sup>Not all recorded property transactions specifiy number of bedrooms