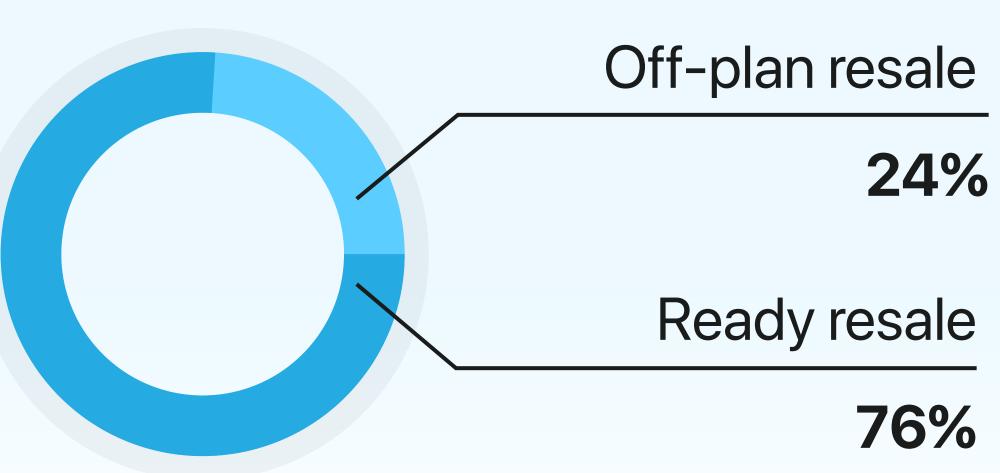

#### Apartments in

## Downtown Dubai

Q1 2025 Resale Report

1st January - 31st March 2025



**+ 12.2% Increased** Average price per sq. ft Compared to Q1 2024



759 Resale transactions

**+24.1%** 

AED 3B Total resale value

#### **Transactions by Completion Status**



## **AED Value by Completion Status**



#### Average Resale Price 1st January - 31st March 2025



<sup>\*</sup>Not all recorded property transactions specifiy number of bedrooms

#### Most searched areas in Downtown Dubai Properties for sale







# **Rental Summary**

AED 134

**▼** -8.1%

0% Average price per sq. ft Compared to Q1 2024



New Contracts 58.8%

2 🖴

AED 201,788.6

**+0.7%** 



### 1st January - 31st March 2025

AED 77,654.6 Studio



AED 123,660.8

1 🖴





+ 9714 360 5561

info@mpd.ae