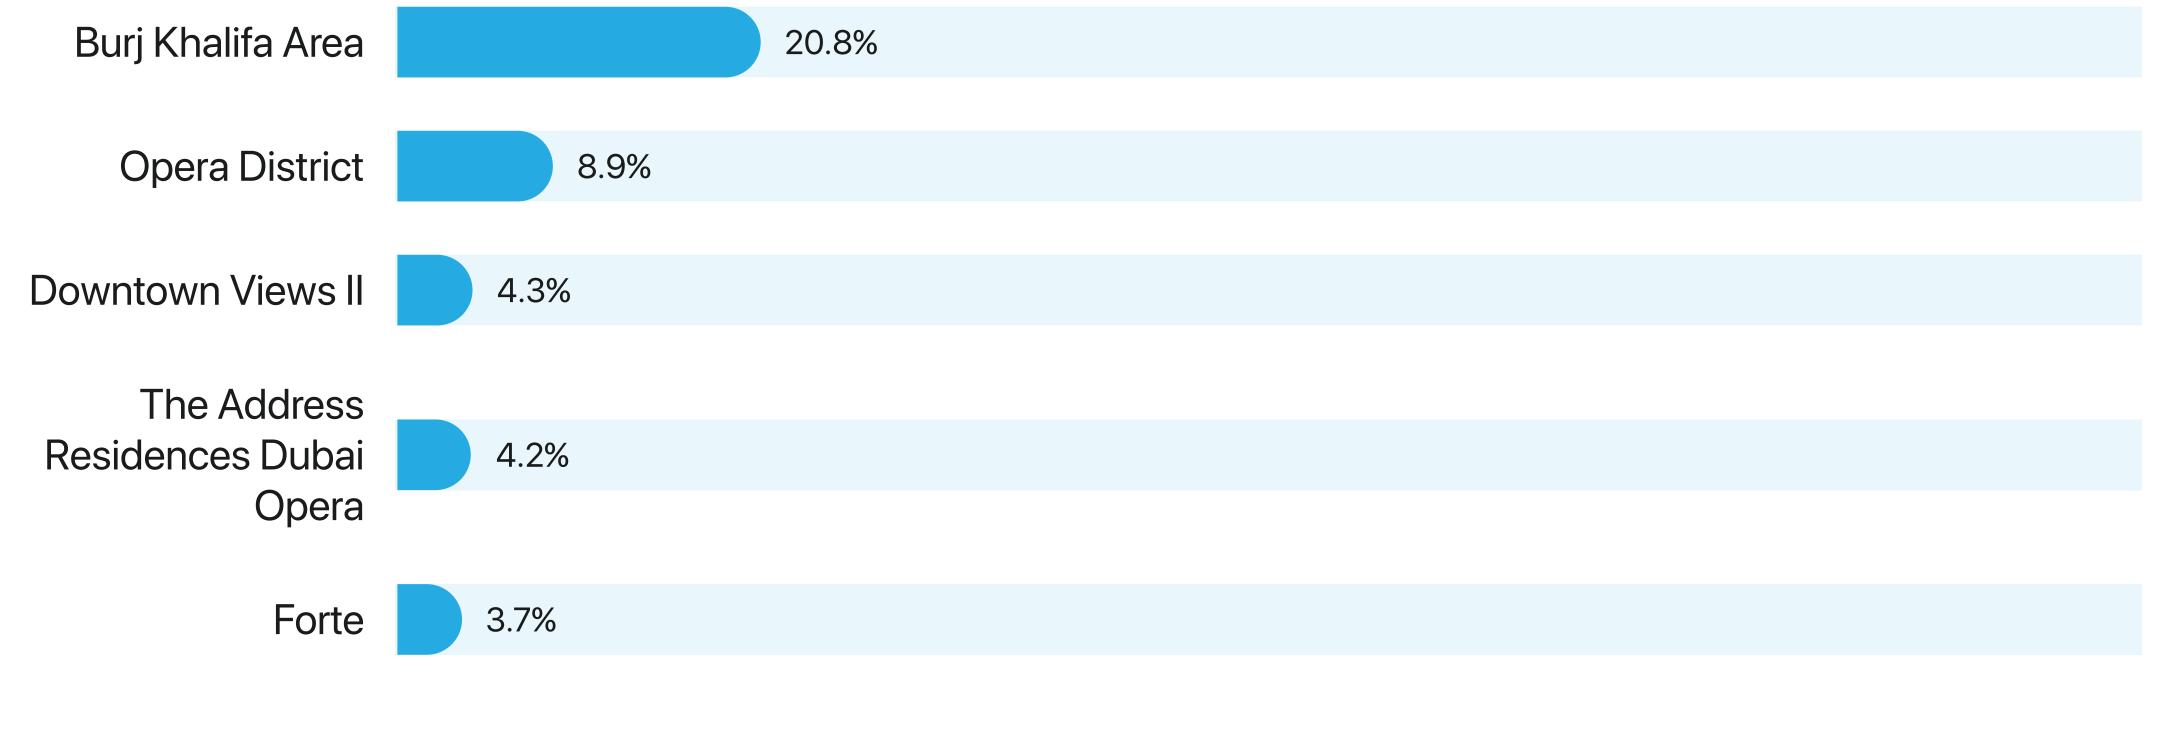

#### Apartments in

## Downtown Dubai

Q1 2025 Resale Report

1st January - 31st March 2025



**+ 12.2% Increased** Average price per sq. ft Compared to Q1 2024



759 Resale transactions

**+24.1%** 

AED 3B Total resale value

#### **Transactions by Completion Status**



## **AED Value by Completion Status**



#### Average Resale Price 1st January - 31st March 2025



<sup>\*</sup>Not all recorded property transactions specifiy number of bedrooms

#### Most searched areas in Downtown Dubai Properties for sale







# **Rental Summary**

AED 134

**▼** -8.1%

0% Average price per sq. ft Compared to Q1 2024



New Contracts 58.8%

2 🖴

AED 201,788.6

**+0.7%** 



### 1st January - 31st March 2025

AED 77,654.6 Studio



AED 123,660.8

1 🖴





+ 9714 360 5561

info@mpd.ae