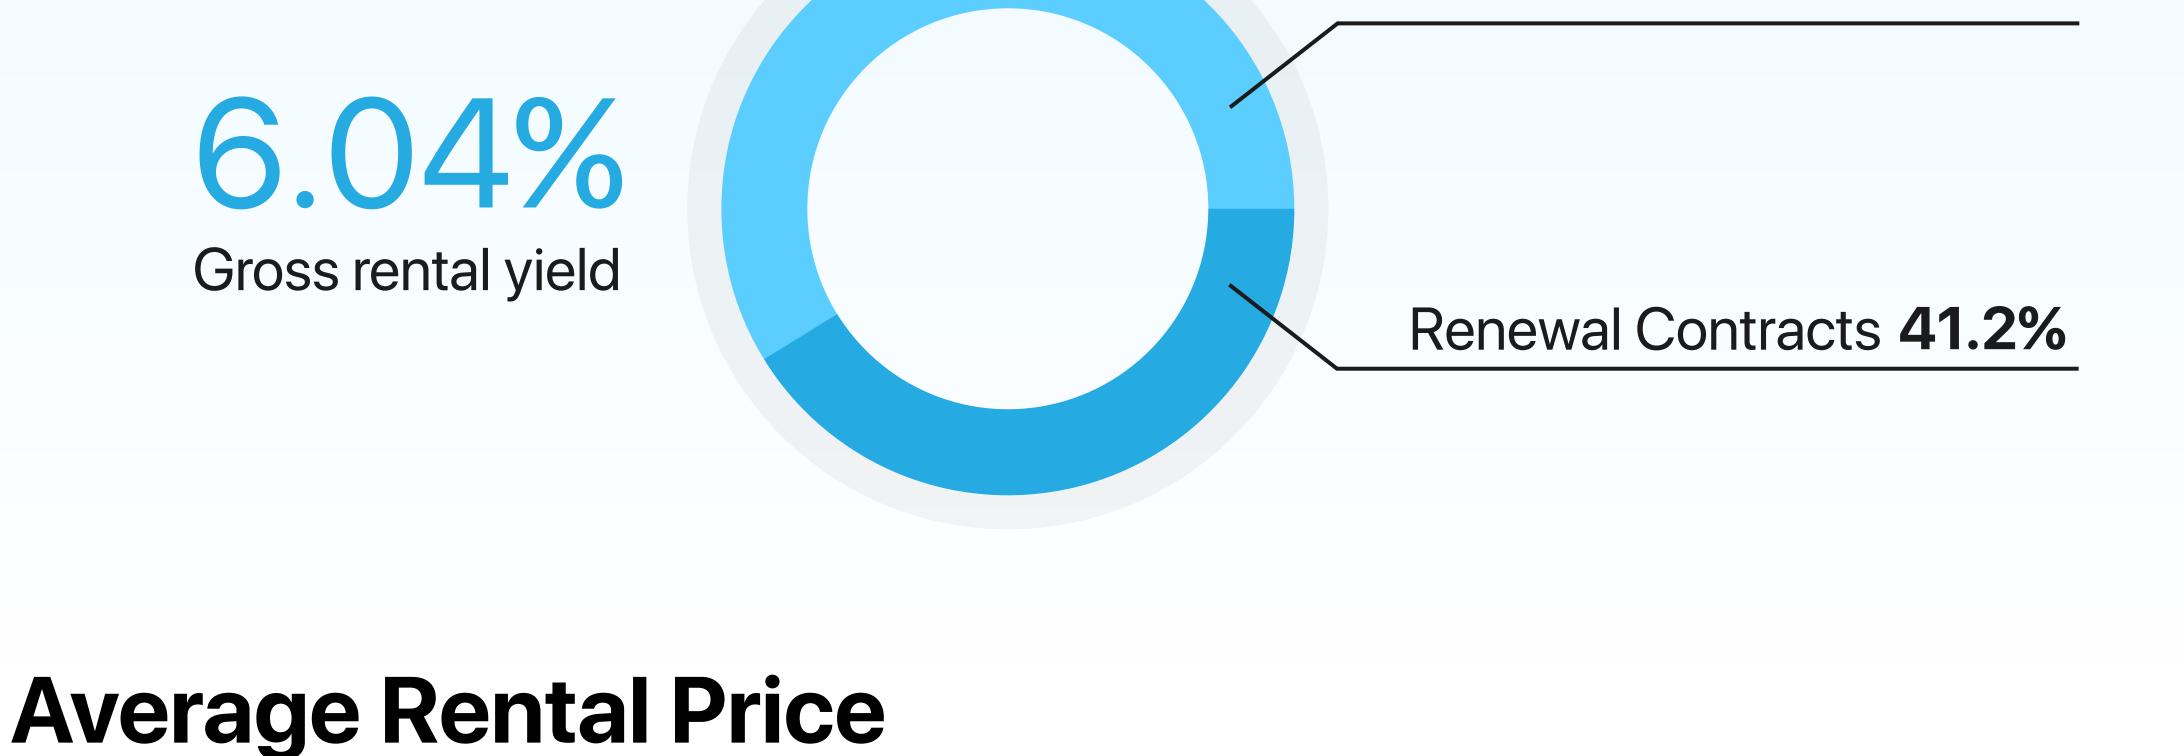

# **Rental Summary**

AED 134

**▼** -8.1%

0% Average price per sq. ft Compared to Q1 2024

New Contracts 58.8%

2 🖴

AED 201,788.6

**+0.7%** 