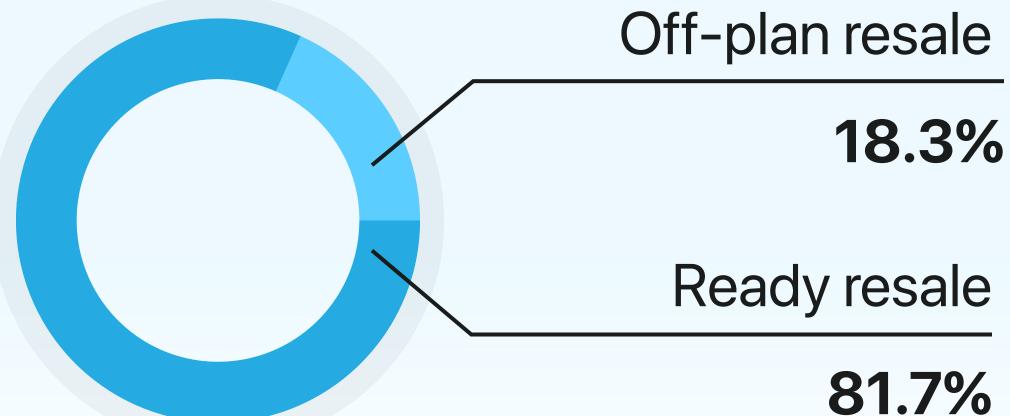

#### Apartments in

## Downtown Dubai

Q1 2025 Resale Report

1st January - 31st March 2025



**+ 12.2% Increased** Average price per sq. ft Compared to Q1 2024



759 Resale transactions

**+24.1%** 

AED 3B Total resale value

#### **Transactions by Completion Status**



## **AED Value by Completion Status**



#### Average Resale Price 1st January - 31st March 2025



<sup>\*</sup>Not all recorded property transactions specifiy number of bedrooms

#### Most searched areas in Downtown Dubai Properties for sale







# **Rental Summary**

AED 134

**▼** -8.1%

0% Average price per sq. ft Compared to Q1 2024



New Contracts 58.8%

2 🖴

AED 201,788.6

**+0.7%** 



### 1st January - 31st March 2025

AED 77,654.6 Studio



AED 123,660.8

1 🖴





+ 9714 360 5561

info@mpd.ae