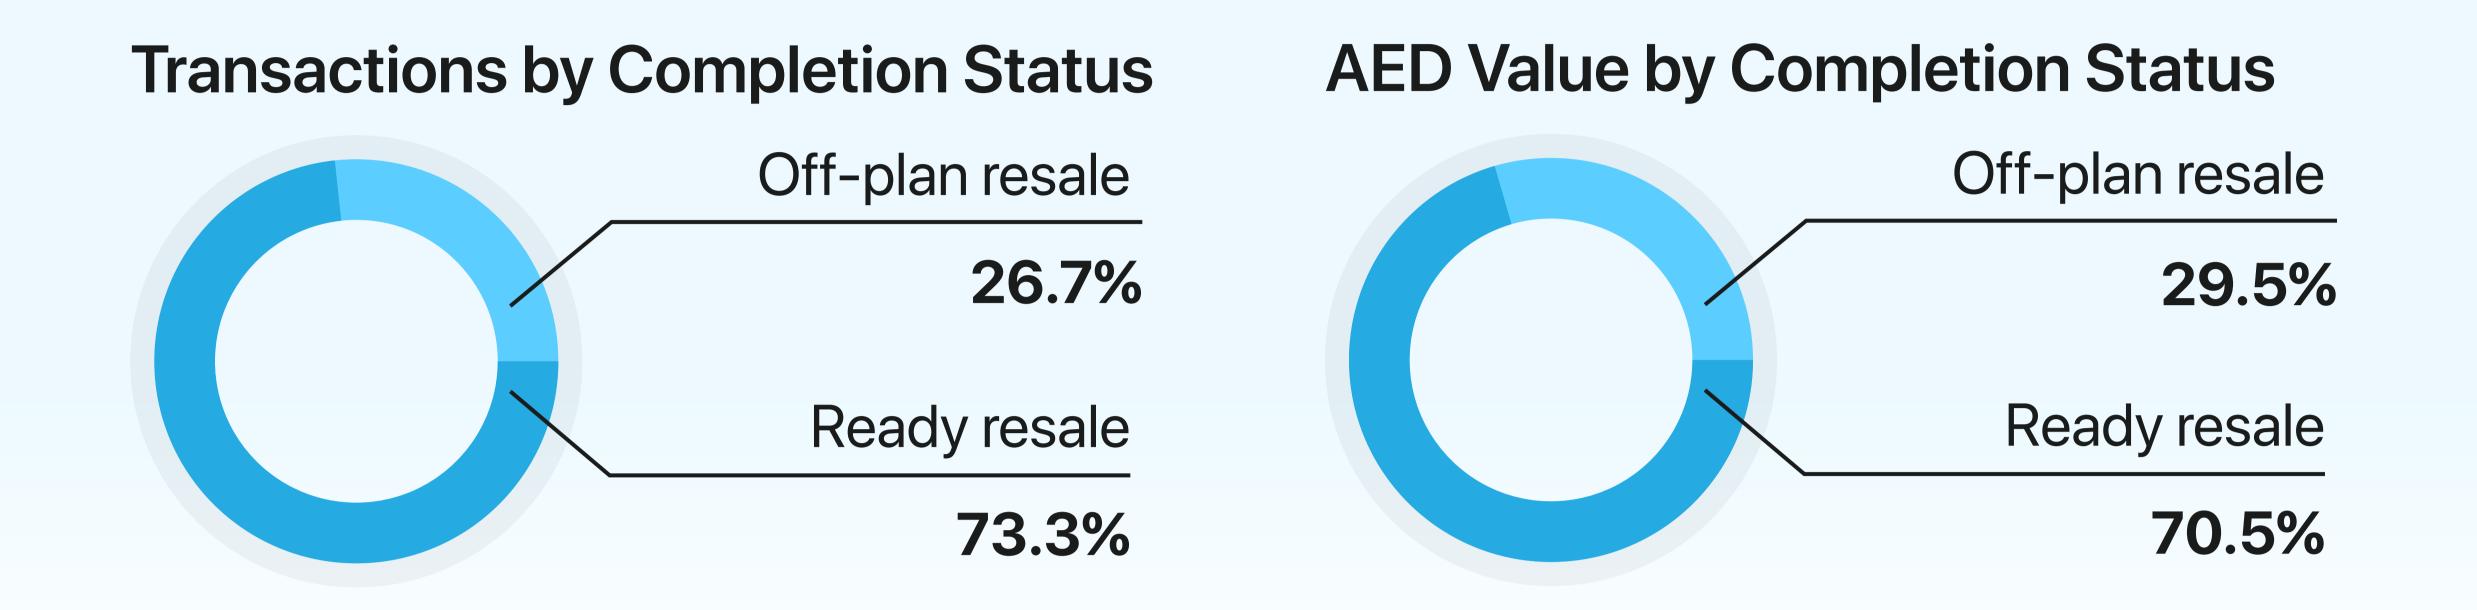

# AED 1,367

+ 3.2% Increased Average price per sq. ft Compared to Q1 2024

**▲ +13.3%** 

**51** Resale transactions

**+25.7%** 

AED 210.9M Total resale value