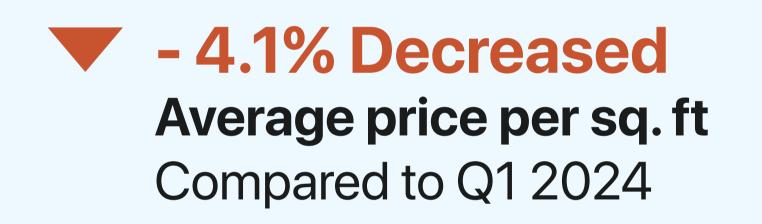

# AED 1,367

+ 3.2% Increased Average price per sq. ft Compared to Q1 2024

**▲ +13.3%** 

**51** Resale transactions

**+25.7%** 

AED 210.9M Total resale value