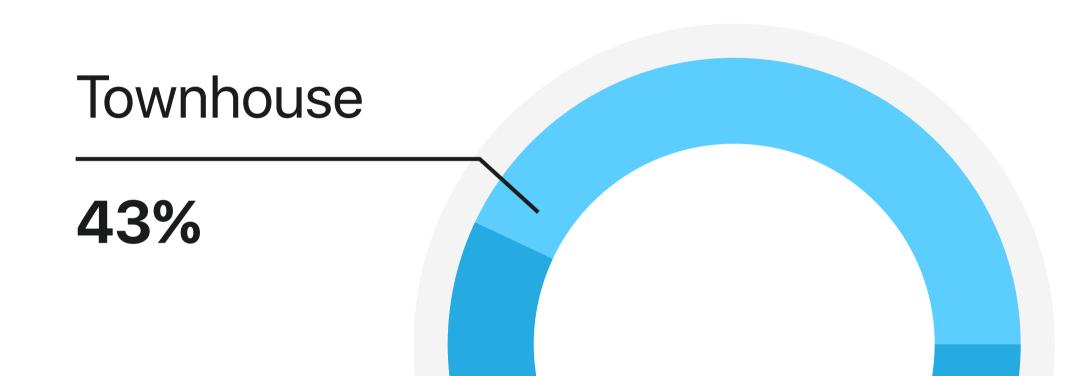

## Townhouses and Villas in DANACHIS

Q1 2025 Resale Report 1st January - 31st March 2025

Powered by PROPERTY

# AED 1,618

**A** + 11.3% Increased Average price per sq. ft Compared to Q1 2024

**+14.3%** 

**104** Resale transactions

#### **Transactions by Completion Status**



**A** +30.5%

AED 511.197 Total resale value

#### **AED Value by Completion Status**



#### **Average Resale Price**

1st January - 31st March 2025



\*Not all recorded property transactions specifiy number of bedrooms



### **Resale Transaction by Property Type**





### **Average Rental Price**

1st January - 31st March 2025









\*Not all recorded property transactions specifiy number of bedrooms





+ 9714 360 5561

info@mpd.ae  $\square$ 

www.metropolitan.realestate  $\mathcal{O}$ 

Al Salam Tower, 38 Floor, Sheikh Zayed Rd, Al Sufouh 2, Dubai, UAE  $\bigcirc$