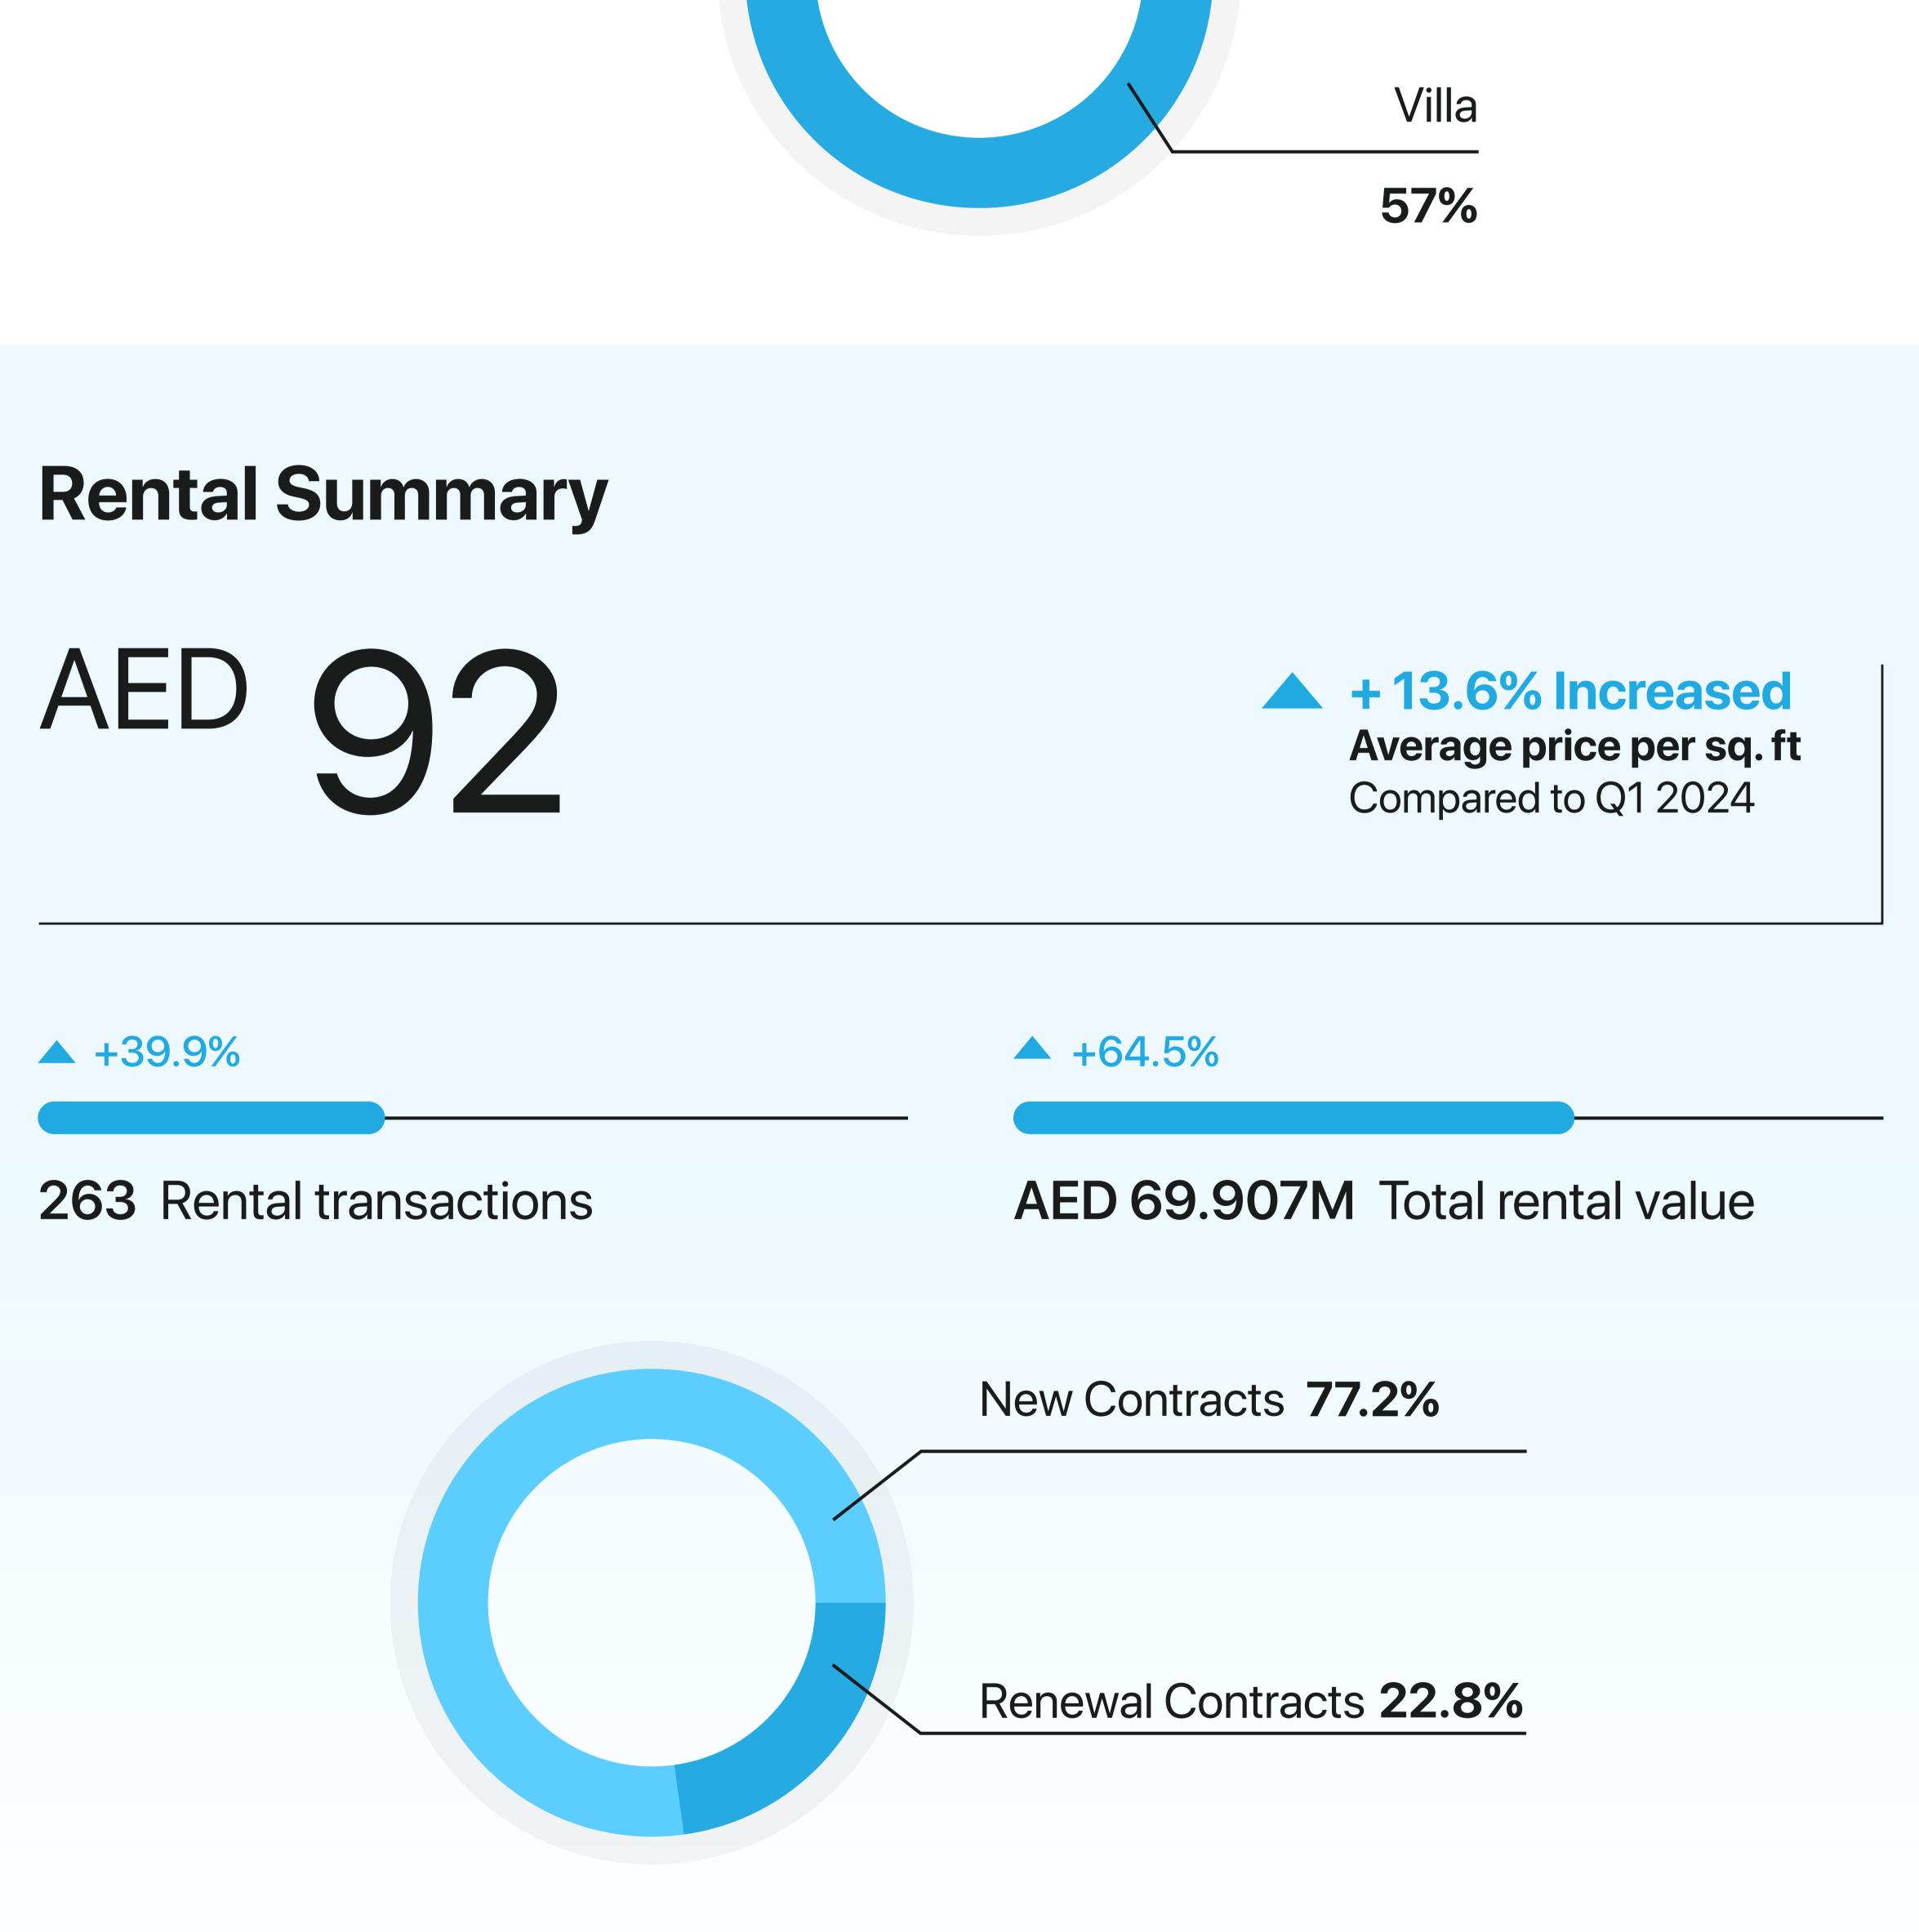

# AED 1,618

**A** + 11.3% Increased Average price per sq. ft Compared to Q1 2024

**+14.3%** 

**104** Resale transactions

#### **Transactions by Completion Status**

**A** +30.5%

AED 511.197 Total resale value

#### **AED Value by Completion Status**