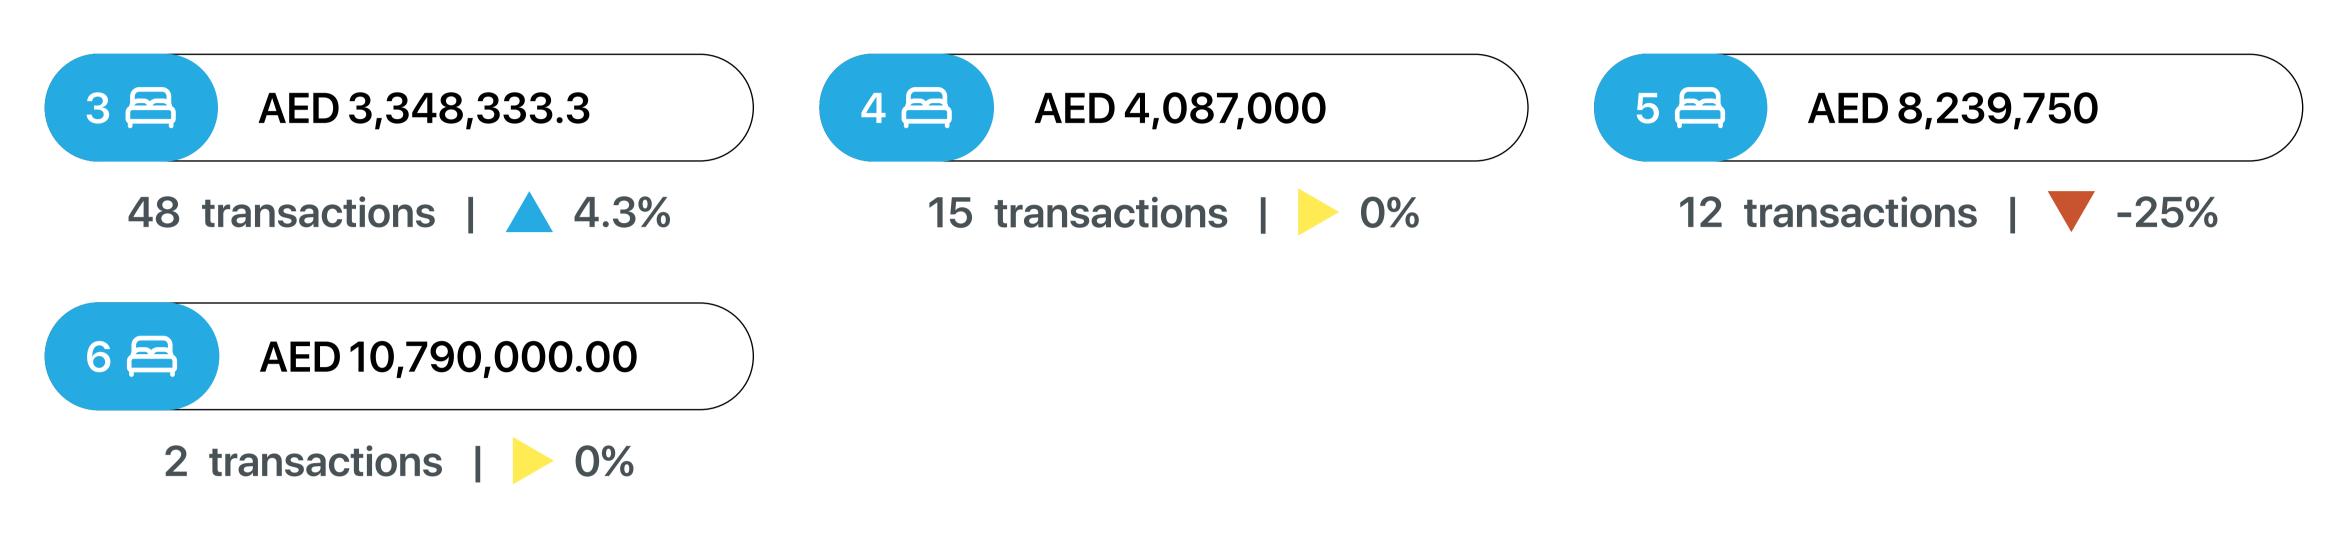

#### **Average Resale Price**

1st January - 31st March 2025

\*Not all recorded property transactions specifiy number of bedrooms