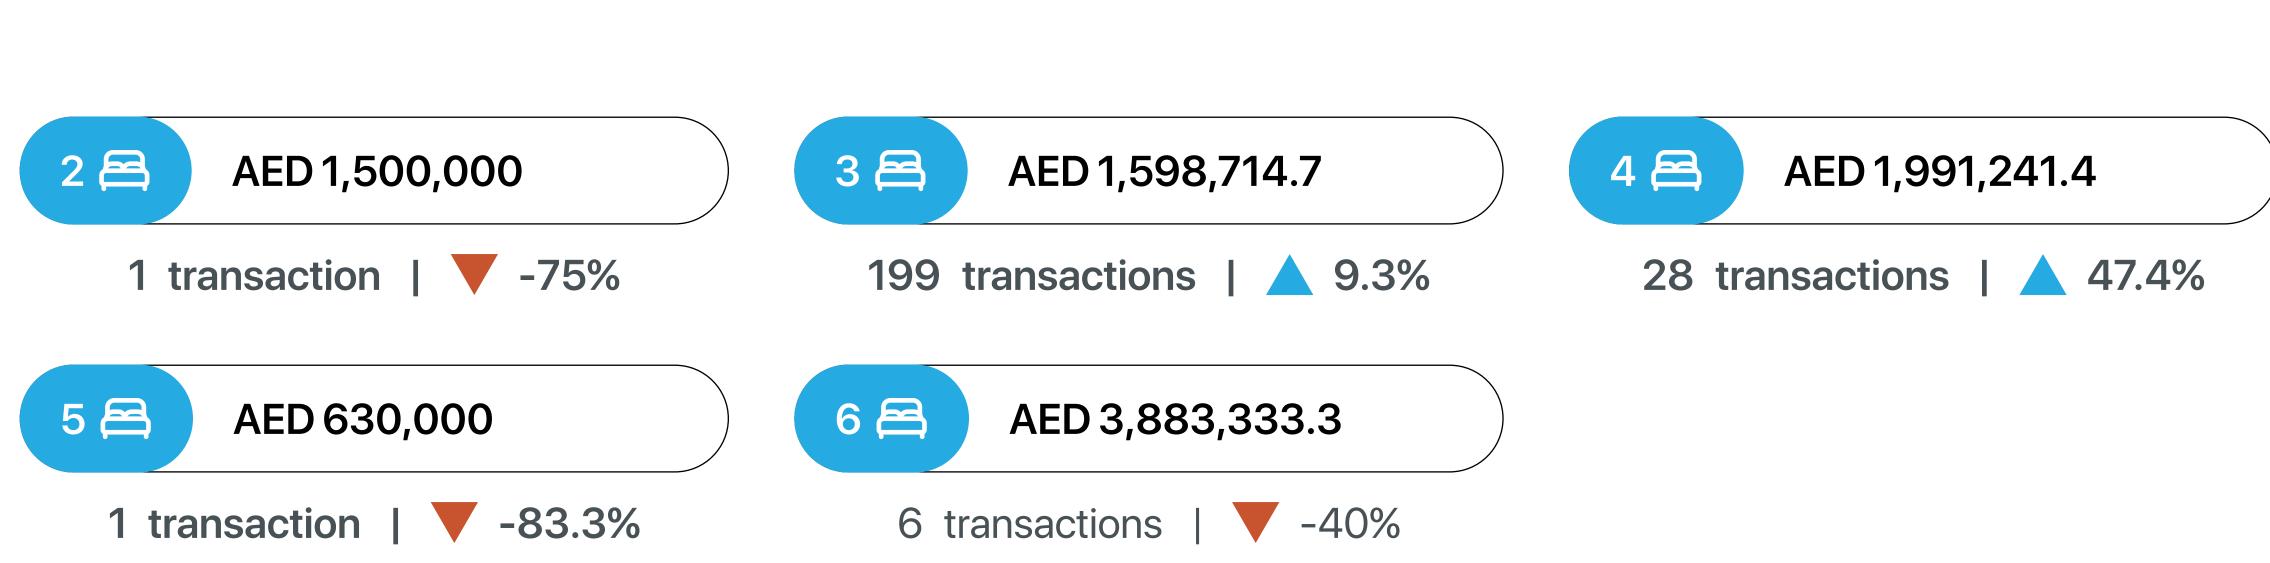

#### Average Resale Price

1st January - 31st March 2025

\*Not all recorded property transactions specifiy number of bedrooms