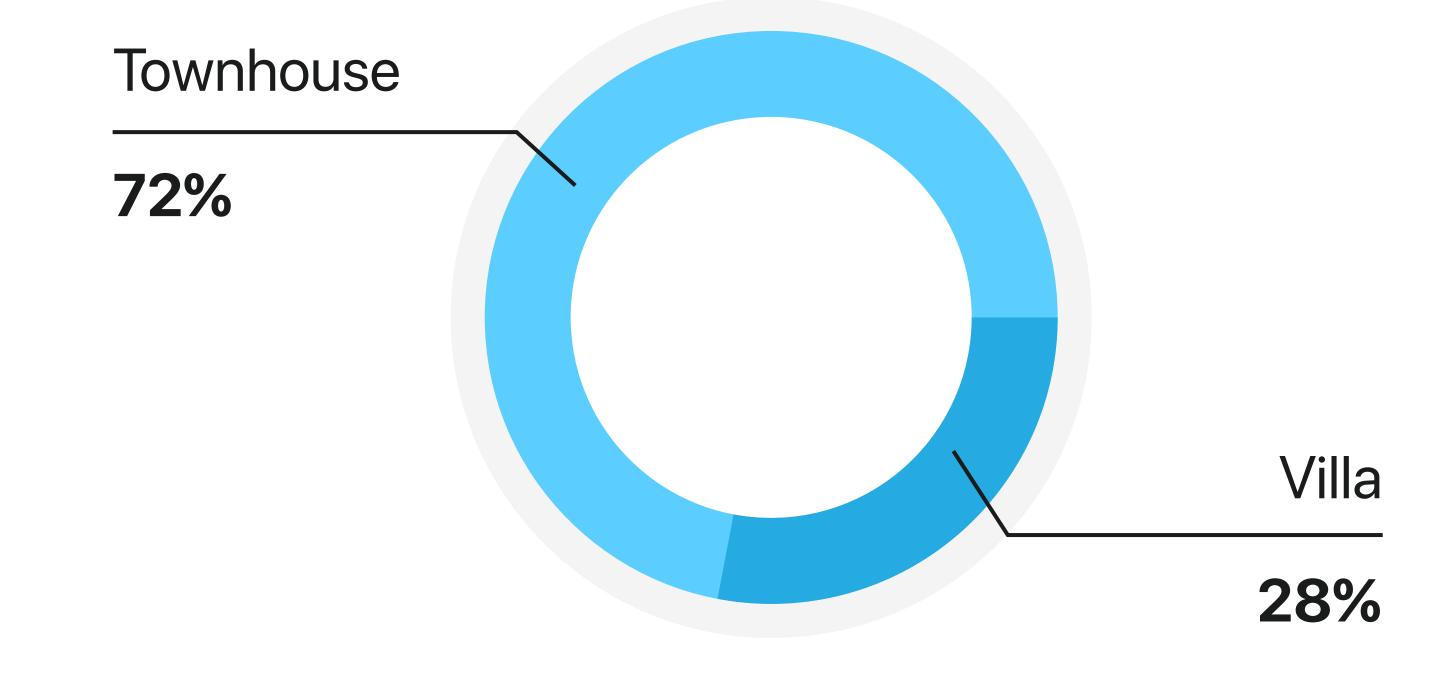

### Townhouses and Villas in DAMAC Hills 2

Q1 2025 Resale Report

1st January - 31st March 2025



# AED 836

**+ 17.8% Increased** Average price per sq. ft Compared to Q1 2024



#### Average Resale Price

1st January - 31st March 2025



\*Not all recorded property transactions specifiy number of bedrooms

#### Resale Transaction by Property Type



## **Rental Summary**

AED 469

Average price per sq. ft Compared to Q1 2024

4 🖴

AED 109,201.6

**+** 16.7% Increased



2 | | | AED 78,613.5

1st January - 31st March 2025



AED 90,192.1

3 🖴





PREMIUM PROPERTIES

+ 9714 360 5561

info@mpd.ae

www.metropolitan.realestate Al Salam Tower, 38 Floor, Sheikh Zayed Rd, Al Sufouh 2, Dubai, UAE