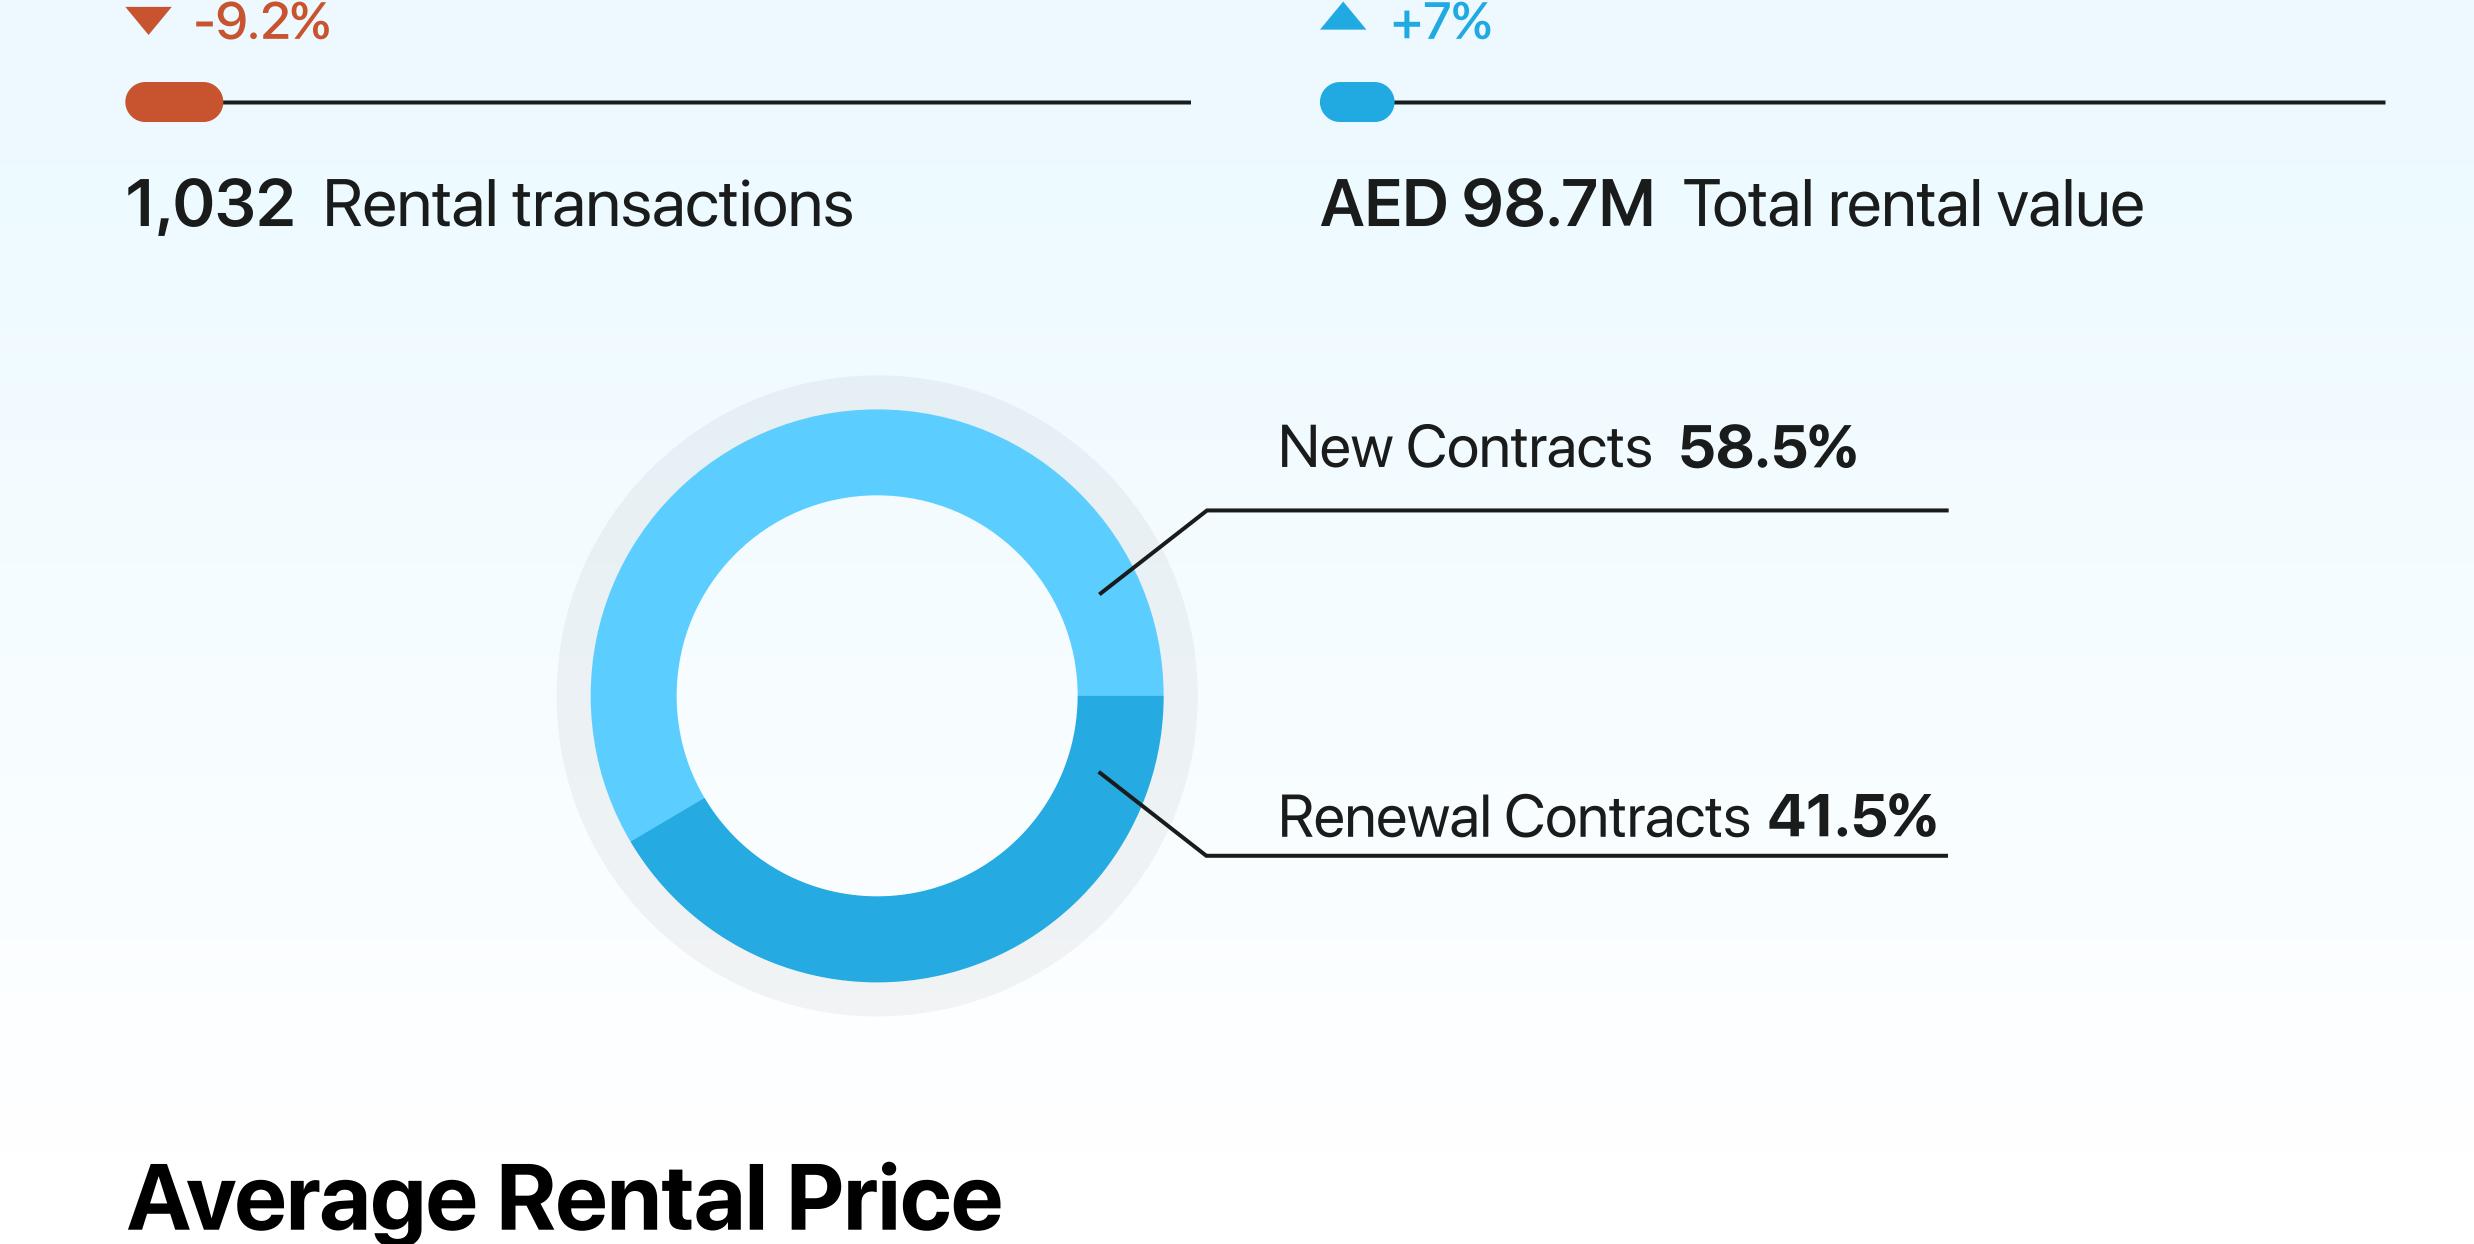

## **Rental Summary**

AED 469

Average price per sq. ft Compared to Q1 2024

4 🖴

AED 109,201.6

**+** 16.7% Increased

2 | | | AED 78,613.5

1st January - 31st March 2025