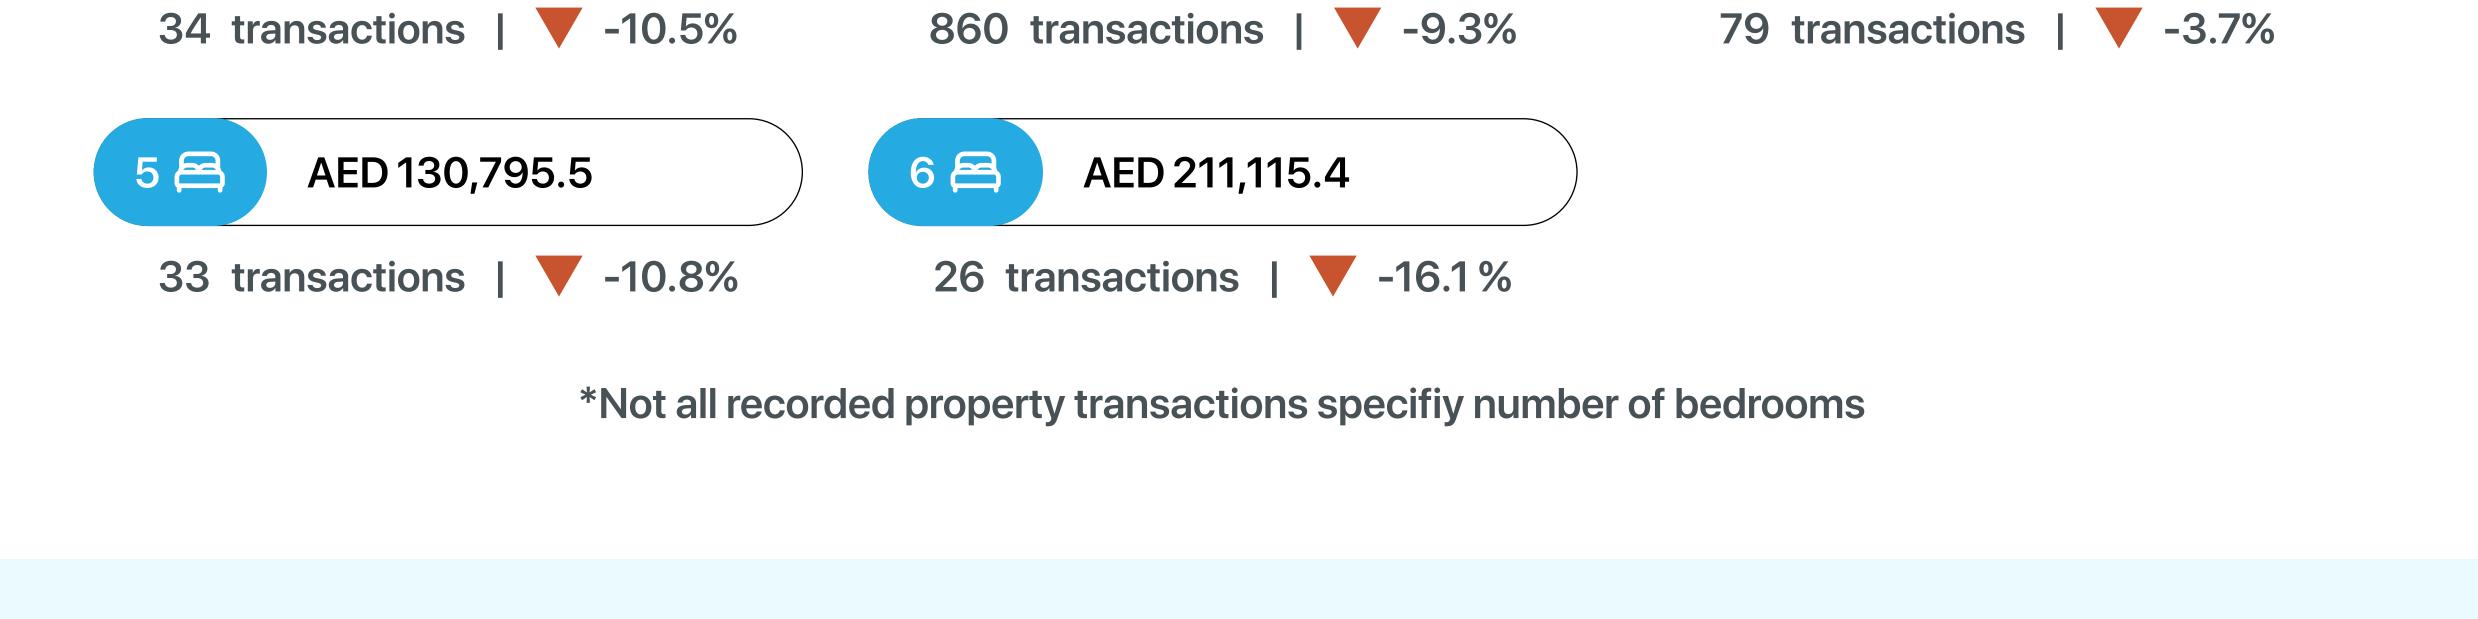

#### Average Resale Price

1st January - 31st March 2025

\*Not all recorded property transactions specifiy number of bedrooms

## **Rental Summary**

AED 469

Average price per sq. ft Compared to Q1 2024

4 🖴

AED 109,201.6

**+** 16.7% Increased

2 | | | AED 78,613.5

1st January - 31st March 2025

AED 90,192.1

3 🖴

PREMIUM PROPERTIES

+ 9714 360 5561

info@mpd.ae

www.metropolitan.realestate Al Salam Tower, 38 Floor, Sheikh Zayed Rd, Al Sufouh 2, Dubai, UAE