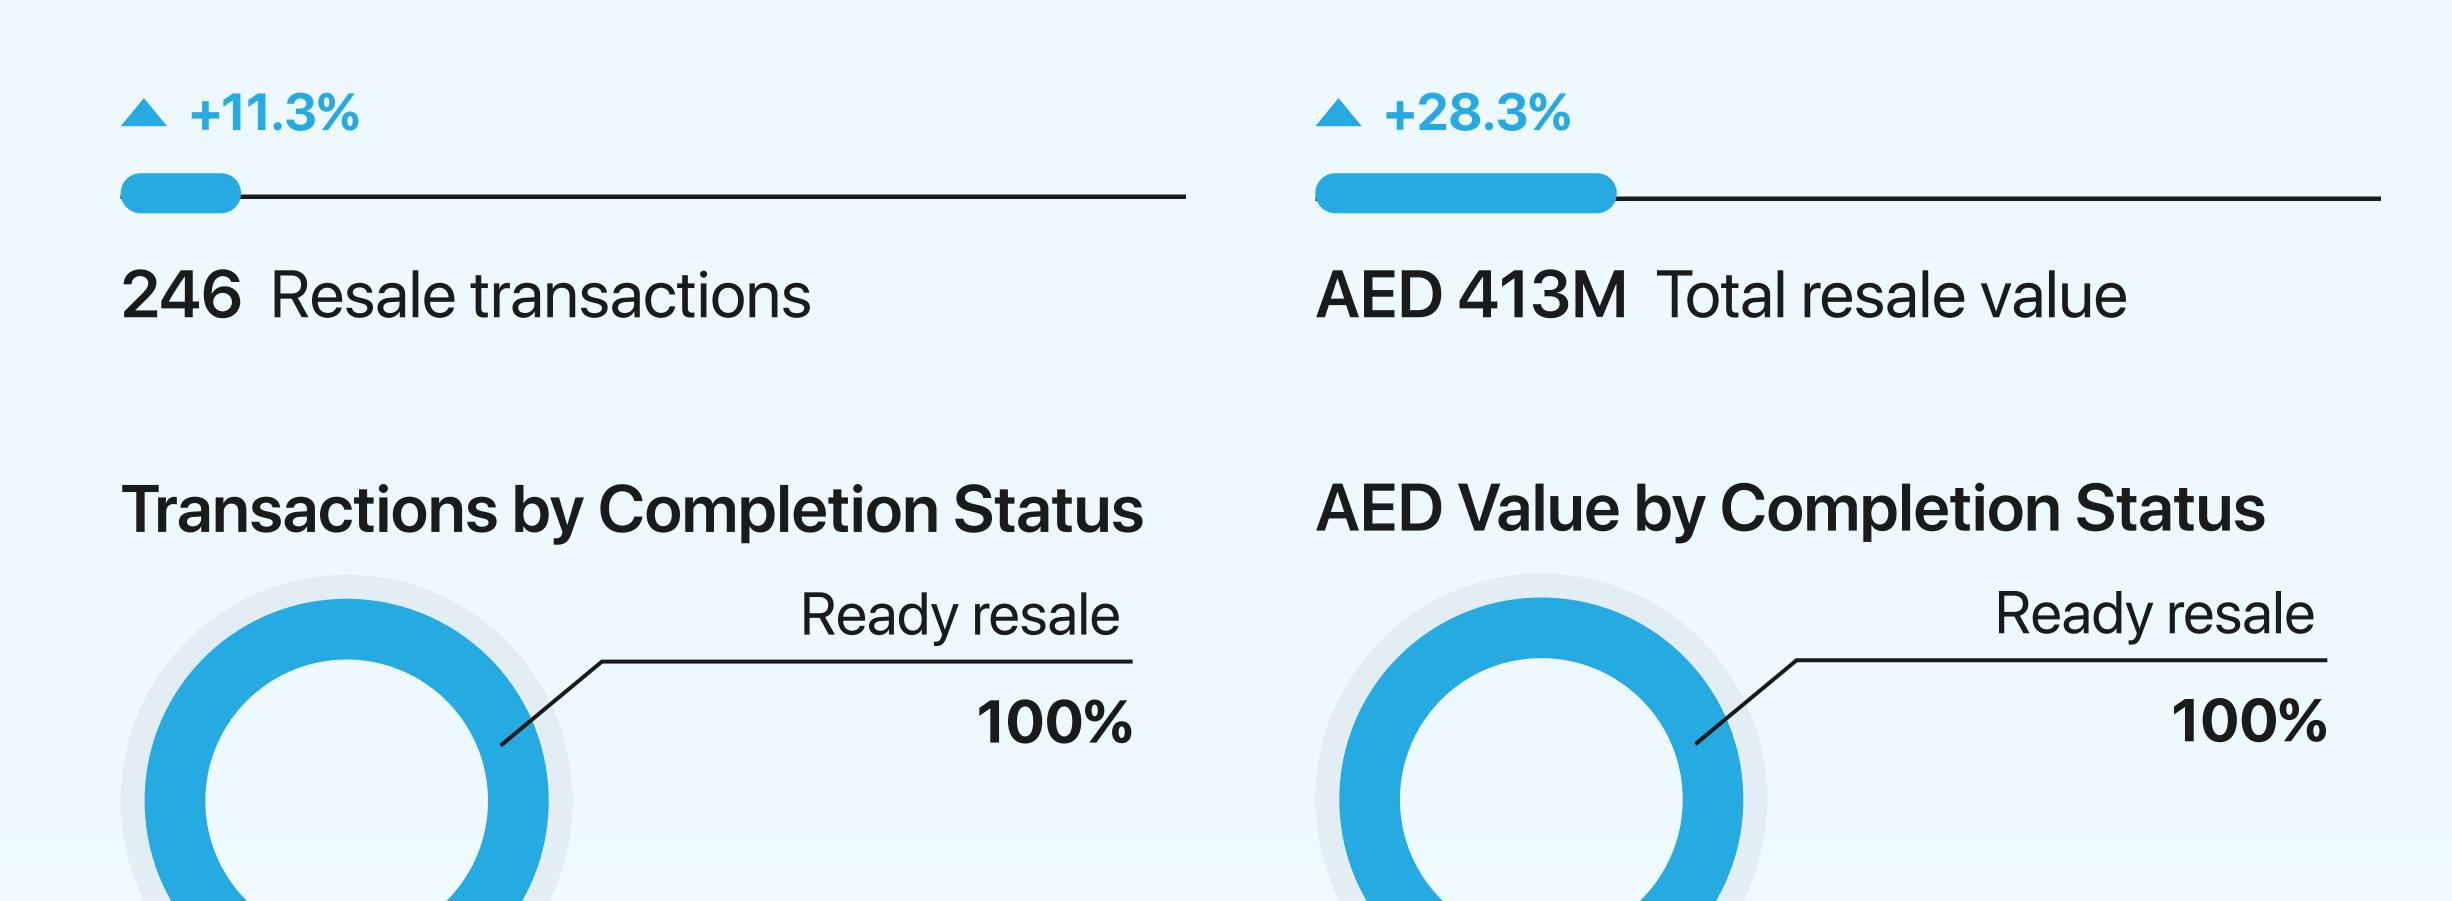

#### Average Resale Price

1st January - 31st March 2025

\*Not all recorded property transactions specifiy number of bedrooms