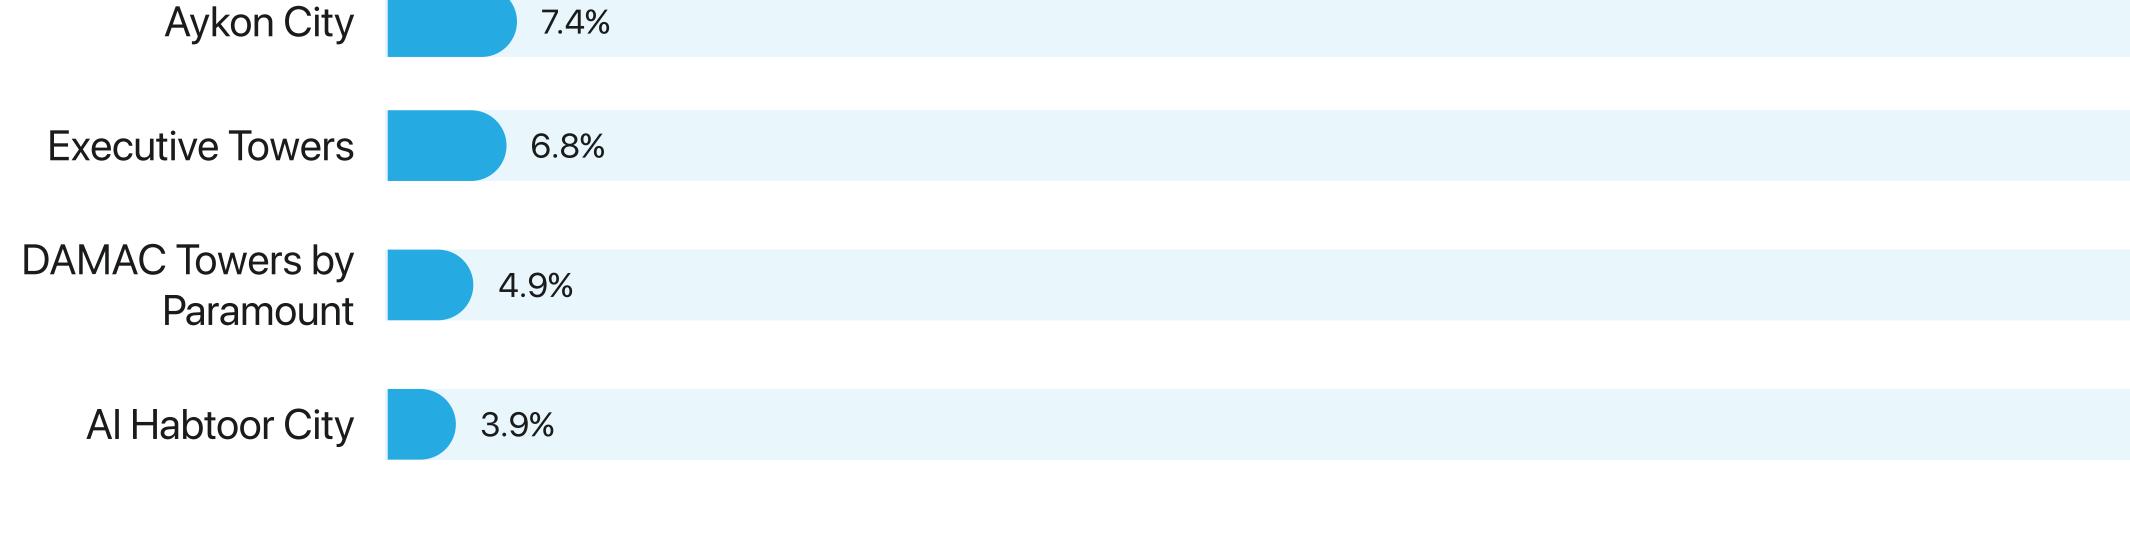

## Average Resale Price

1st January - 31st March 2025

\*Not all recorded property transactions specifiy number of bedrooms

11.1%

The Peninsula

64.3%