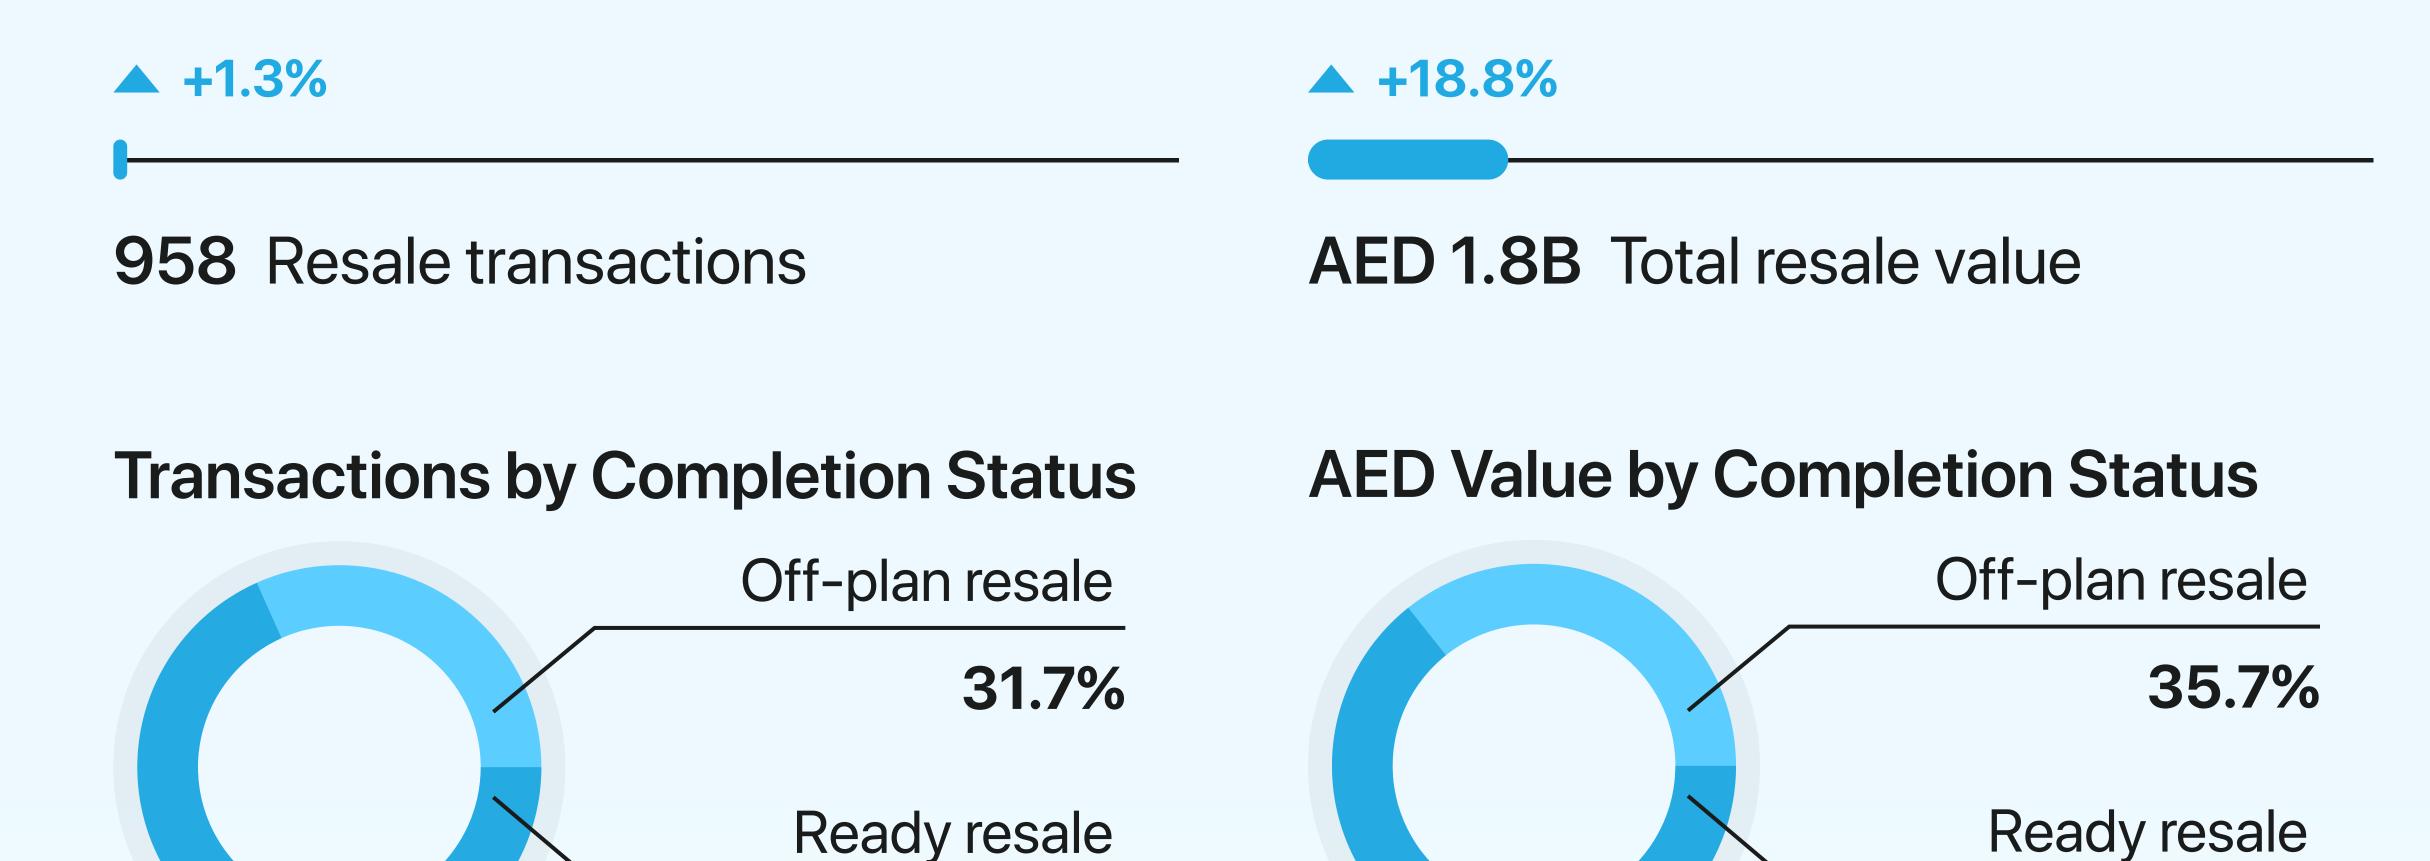

## Apartments in Business Bay

Q1 2025 Resale Report

1st January - 31st March 2025

AED 2,039

**+ 11.6% Increased** Average price per sq. ft Compared to Q1 2024

68.3%