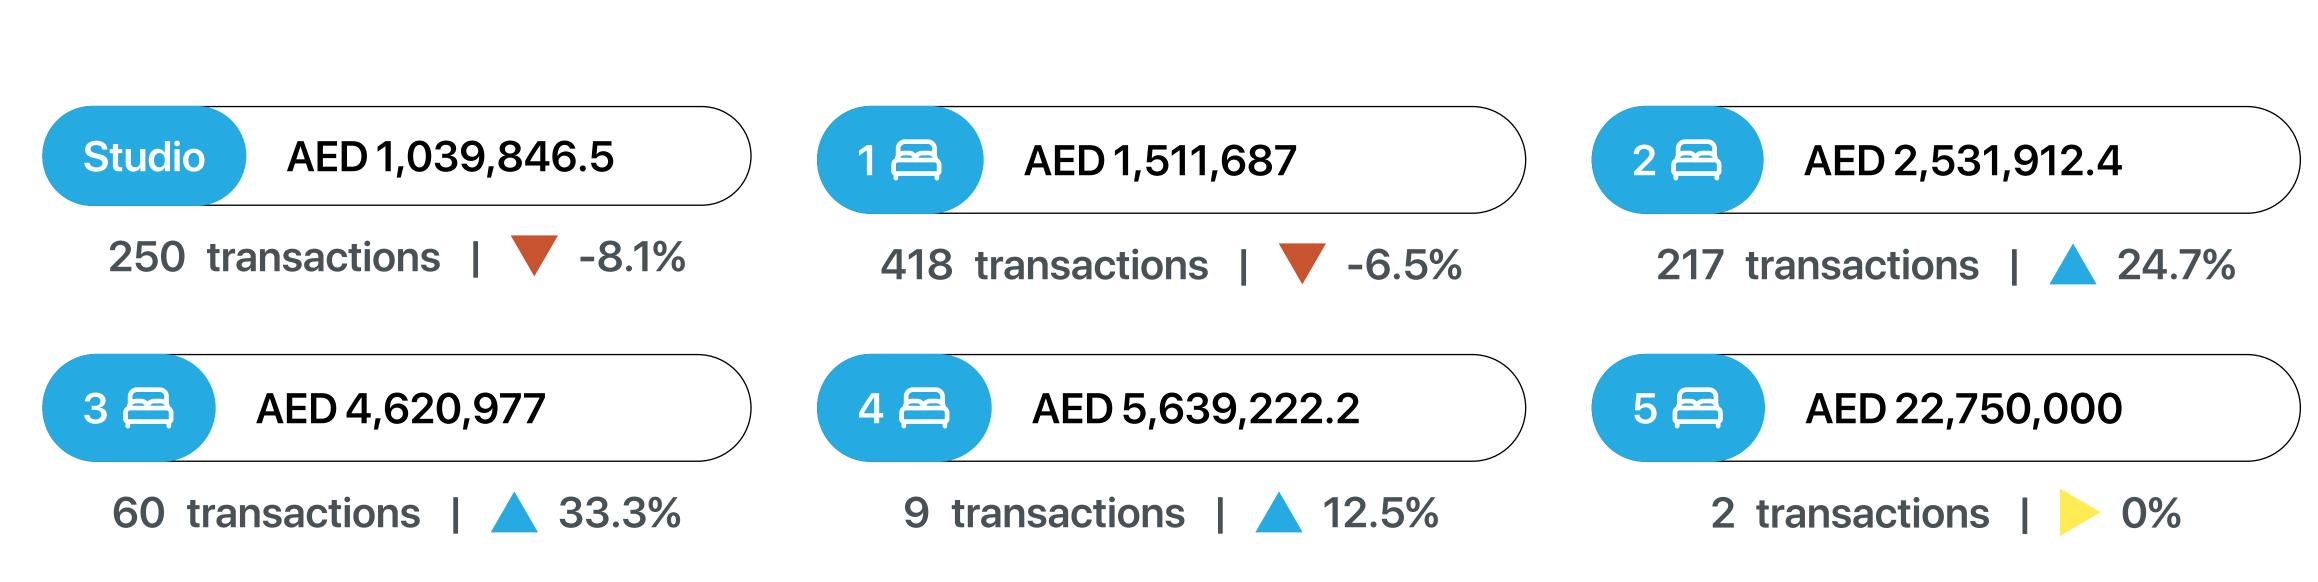

## Average Resale Price

1st January - 31st March 2025

\*Not all recorded property transactions specifiy number of bedrooms

11.1%

The Peninsula

64.3%

## 1st January - 31st March 2025

AED 67,342.1 Studio

AED 89,983.5

1 🖴

+ 9714 360 5561

info@mpd.ae

www.metropolitan.realestate

Al Salam Tower, 38 Floor, Sheikh Zayed Rd, Al Sufouh 2, Dubai, UAE