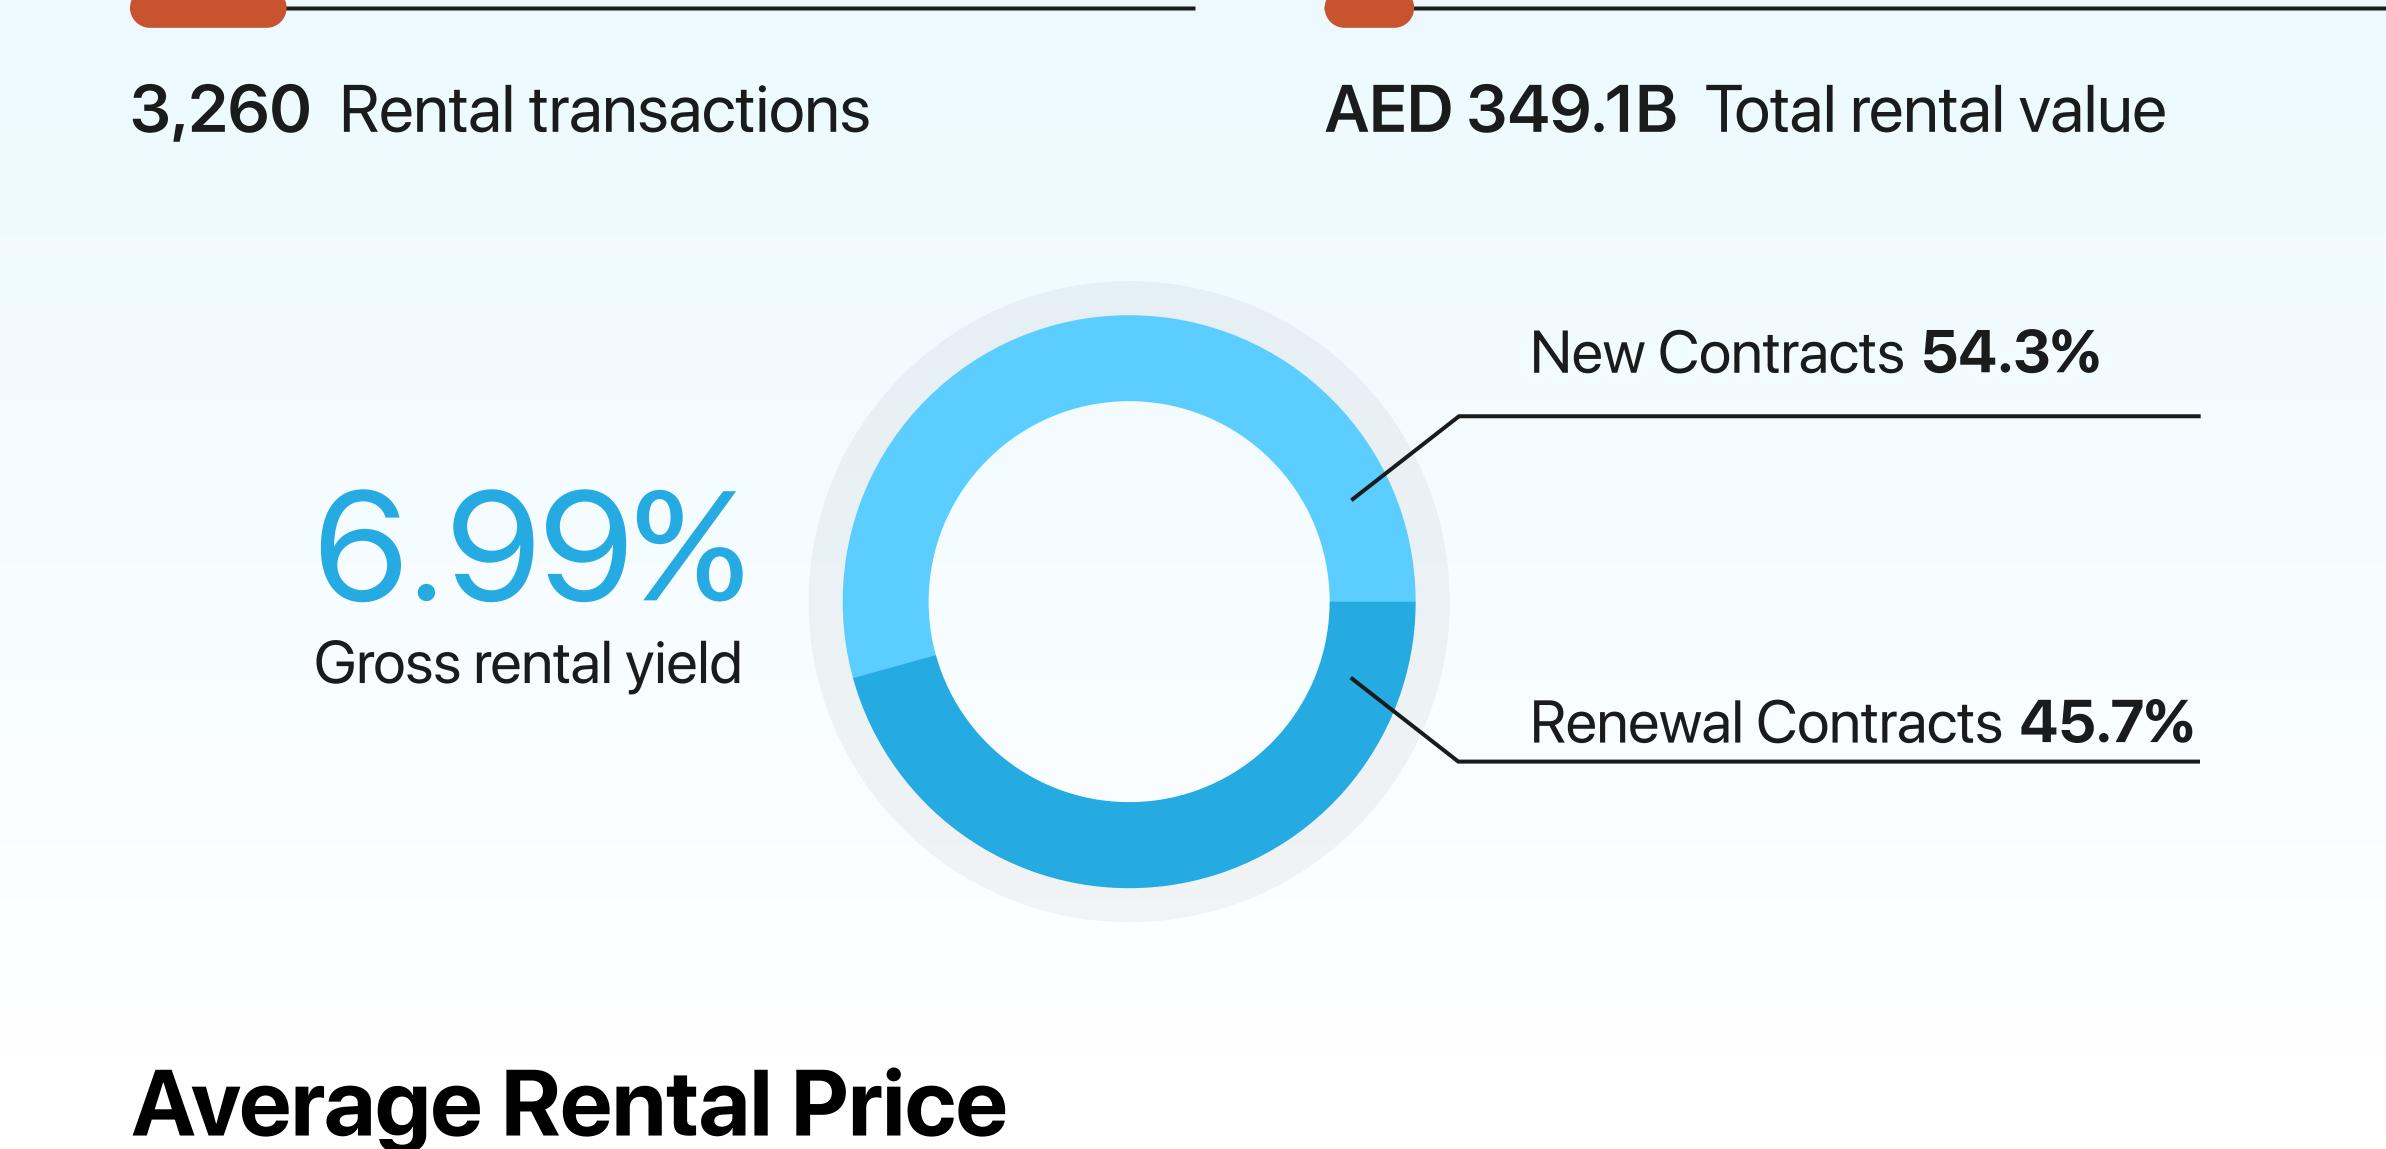

## **Rental Summary**

AED 115

**▼** -14.7%

Average price per sq. ft Compared to Q1 2024

2 🖴

AED 127,332.3

+ 7.5% Increased

**▼** -8.4%