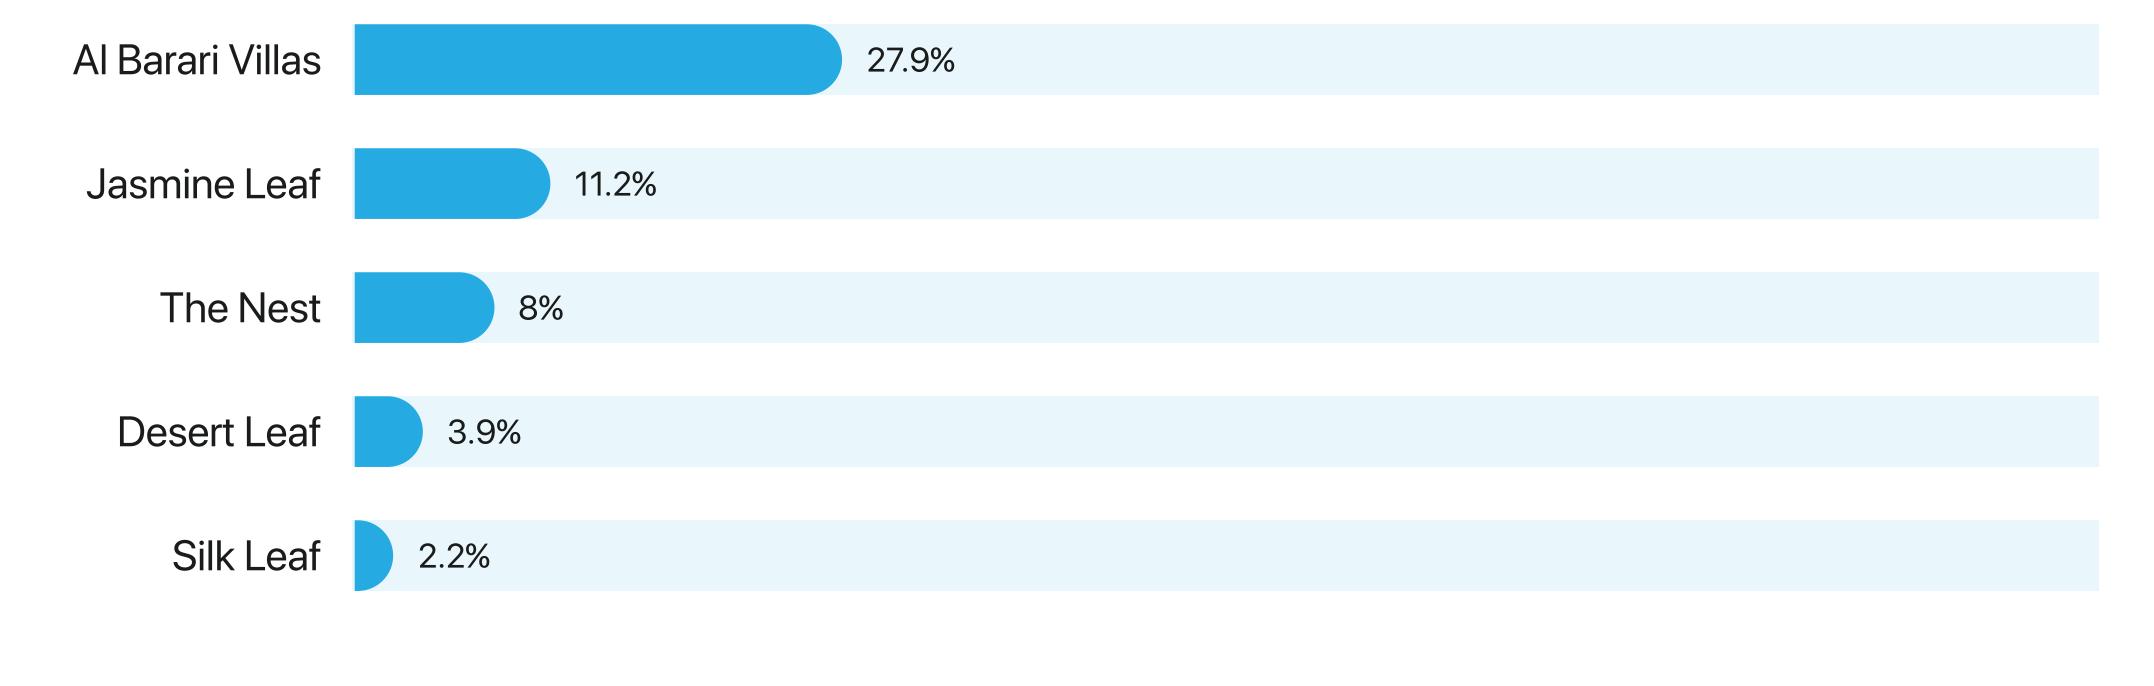

## Villas in Al Barari

Q1 2025 Resale Report

1st January - 31st March 2025



AED 2,065

**+ 27.2% Increased** Average price per sq. ft Compared to Q1 2024

**+26.3**%

24 Resale transactions

**+84.8%** 

AED 440.9M Total resale value

**Transactions by Completion Status** 



**AED Value by Completion Status** 



### Average Resale Price

1st January - 31st March 2025



\*Not all recorded property transactions specifiy number of bedrooms

#### Most searched areas in Al Barari

Properties for sale





# **Rental Summary**

**+ 42.7% Increased** Average price per sq. ft Compared to Q1 2024

**▼** -66.7%

2 Rental transactions

**▼** -75.8%

AED 1.7M Total rental value



#### **Average Rental Price** 1st January - 31st March 2025

AED 850,000







+ 9714 360 5561

info@mpd.ae

www.metropolitan.realestate

Al Salam Tower, 38 Floor, Sheikh Zayed Rd, Al Sufouh 2, Dubai, UAE