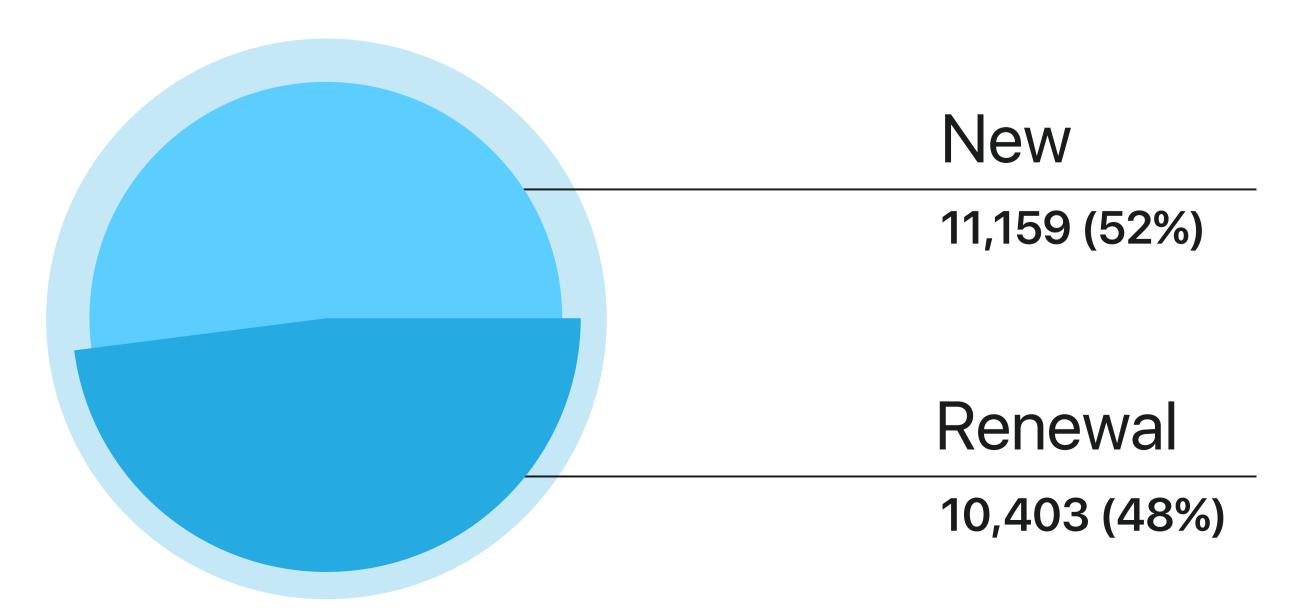

## Breakdown by Apartments

AED 1,576 \_ +5.3%

Average price per sq. ft

Compared to 2023

**+22.4%** 

45,320 total resale transactions

**+24.1%** 

AED 81.177Bn total resale value