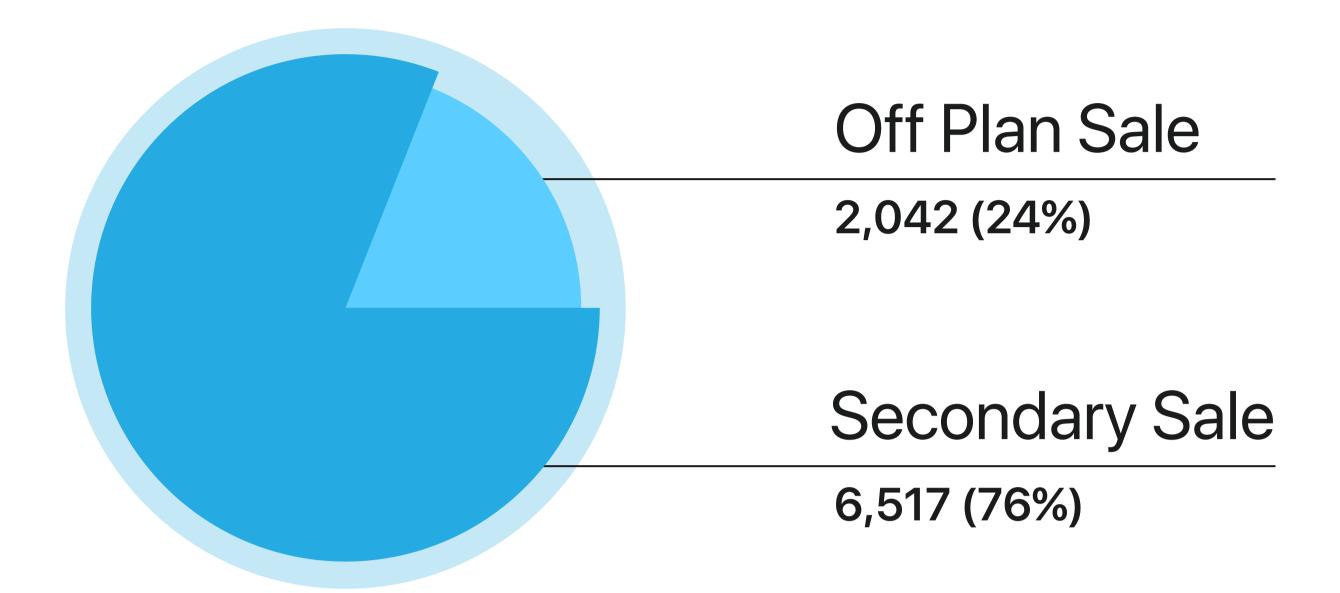

## Breakdown by Apartments

AED 1,576 \_ +5.3%

Average price per sq. ft

Compared to 2023

**+22.4%** 

45,320 total resale transactions

**+24.1%** 

AED 81.177Bn total resale value