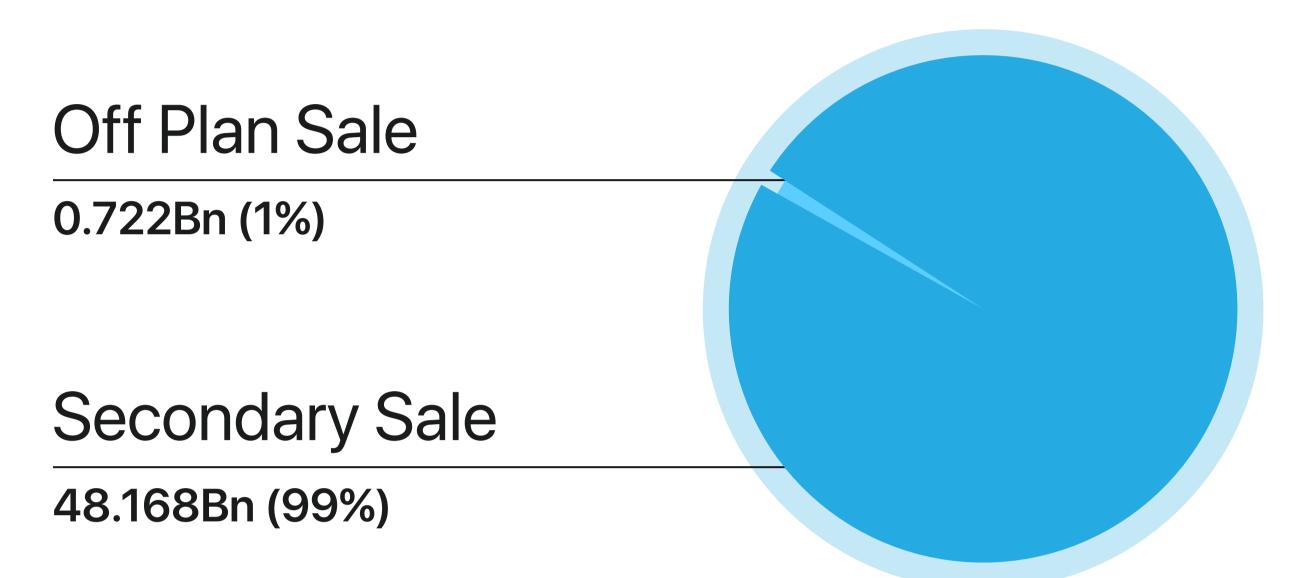

### **Breakdown** by Villas

AED 1, 937 \_ +20.9%

Average price per sq. ft

Compared to 2023

4,449 total resale transactions

**+22.1%** 

AED 48.890Bn total resale value