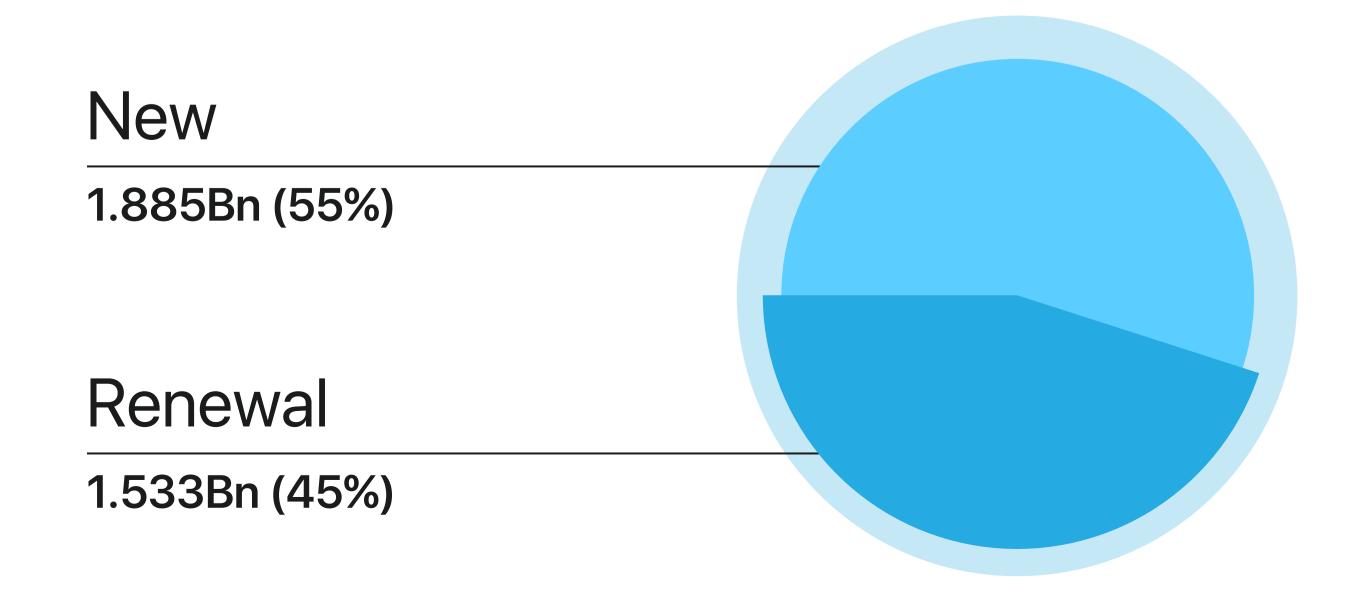

## Breakdown by Apartments

AED 1,576 \_ +5.3%

Average price per sq. ft

Compared to 2023

**+22.4%** 

45,320 total resale transactions

**+24.1%** 

AED 81.177Bn total resale value