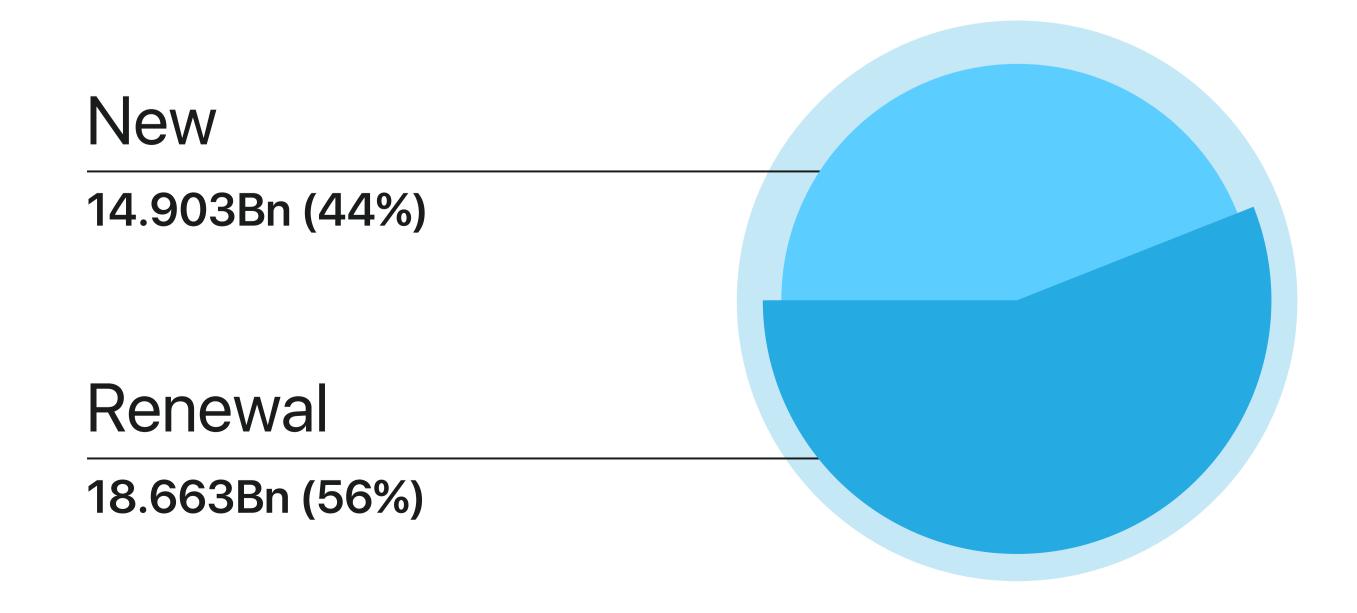

## Breakdown by Apartments

AED 1,576 \_ +5.3%

Average price per sq. ft

Compared to 2023

**+22.4%** 

45,320 total resale transactions

**+24.1%** 

AED 81.177Bn total resale value