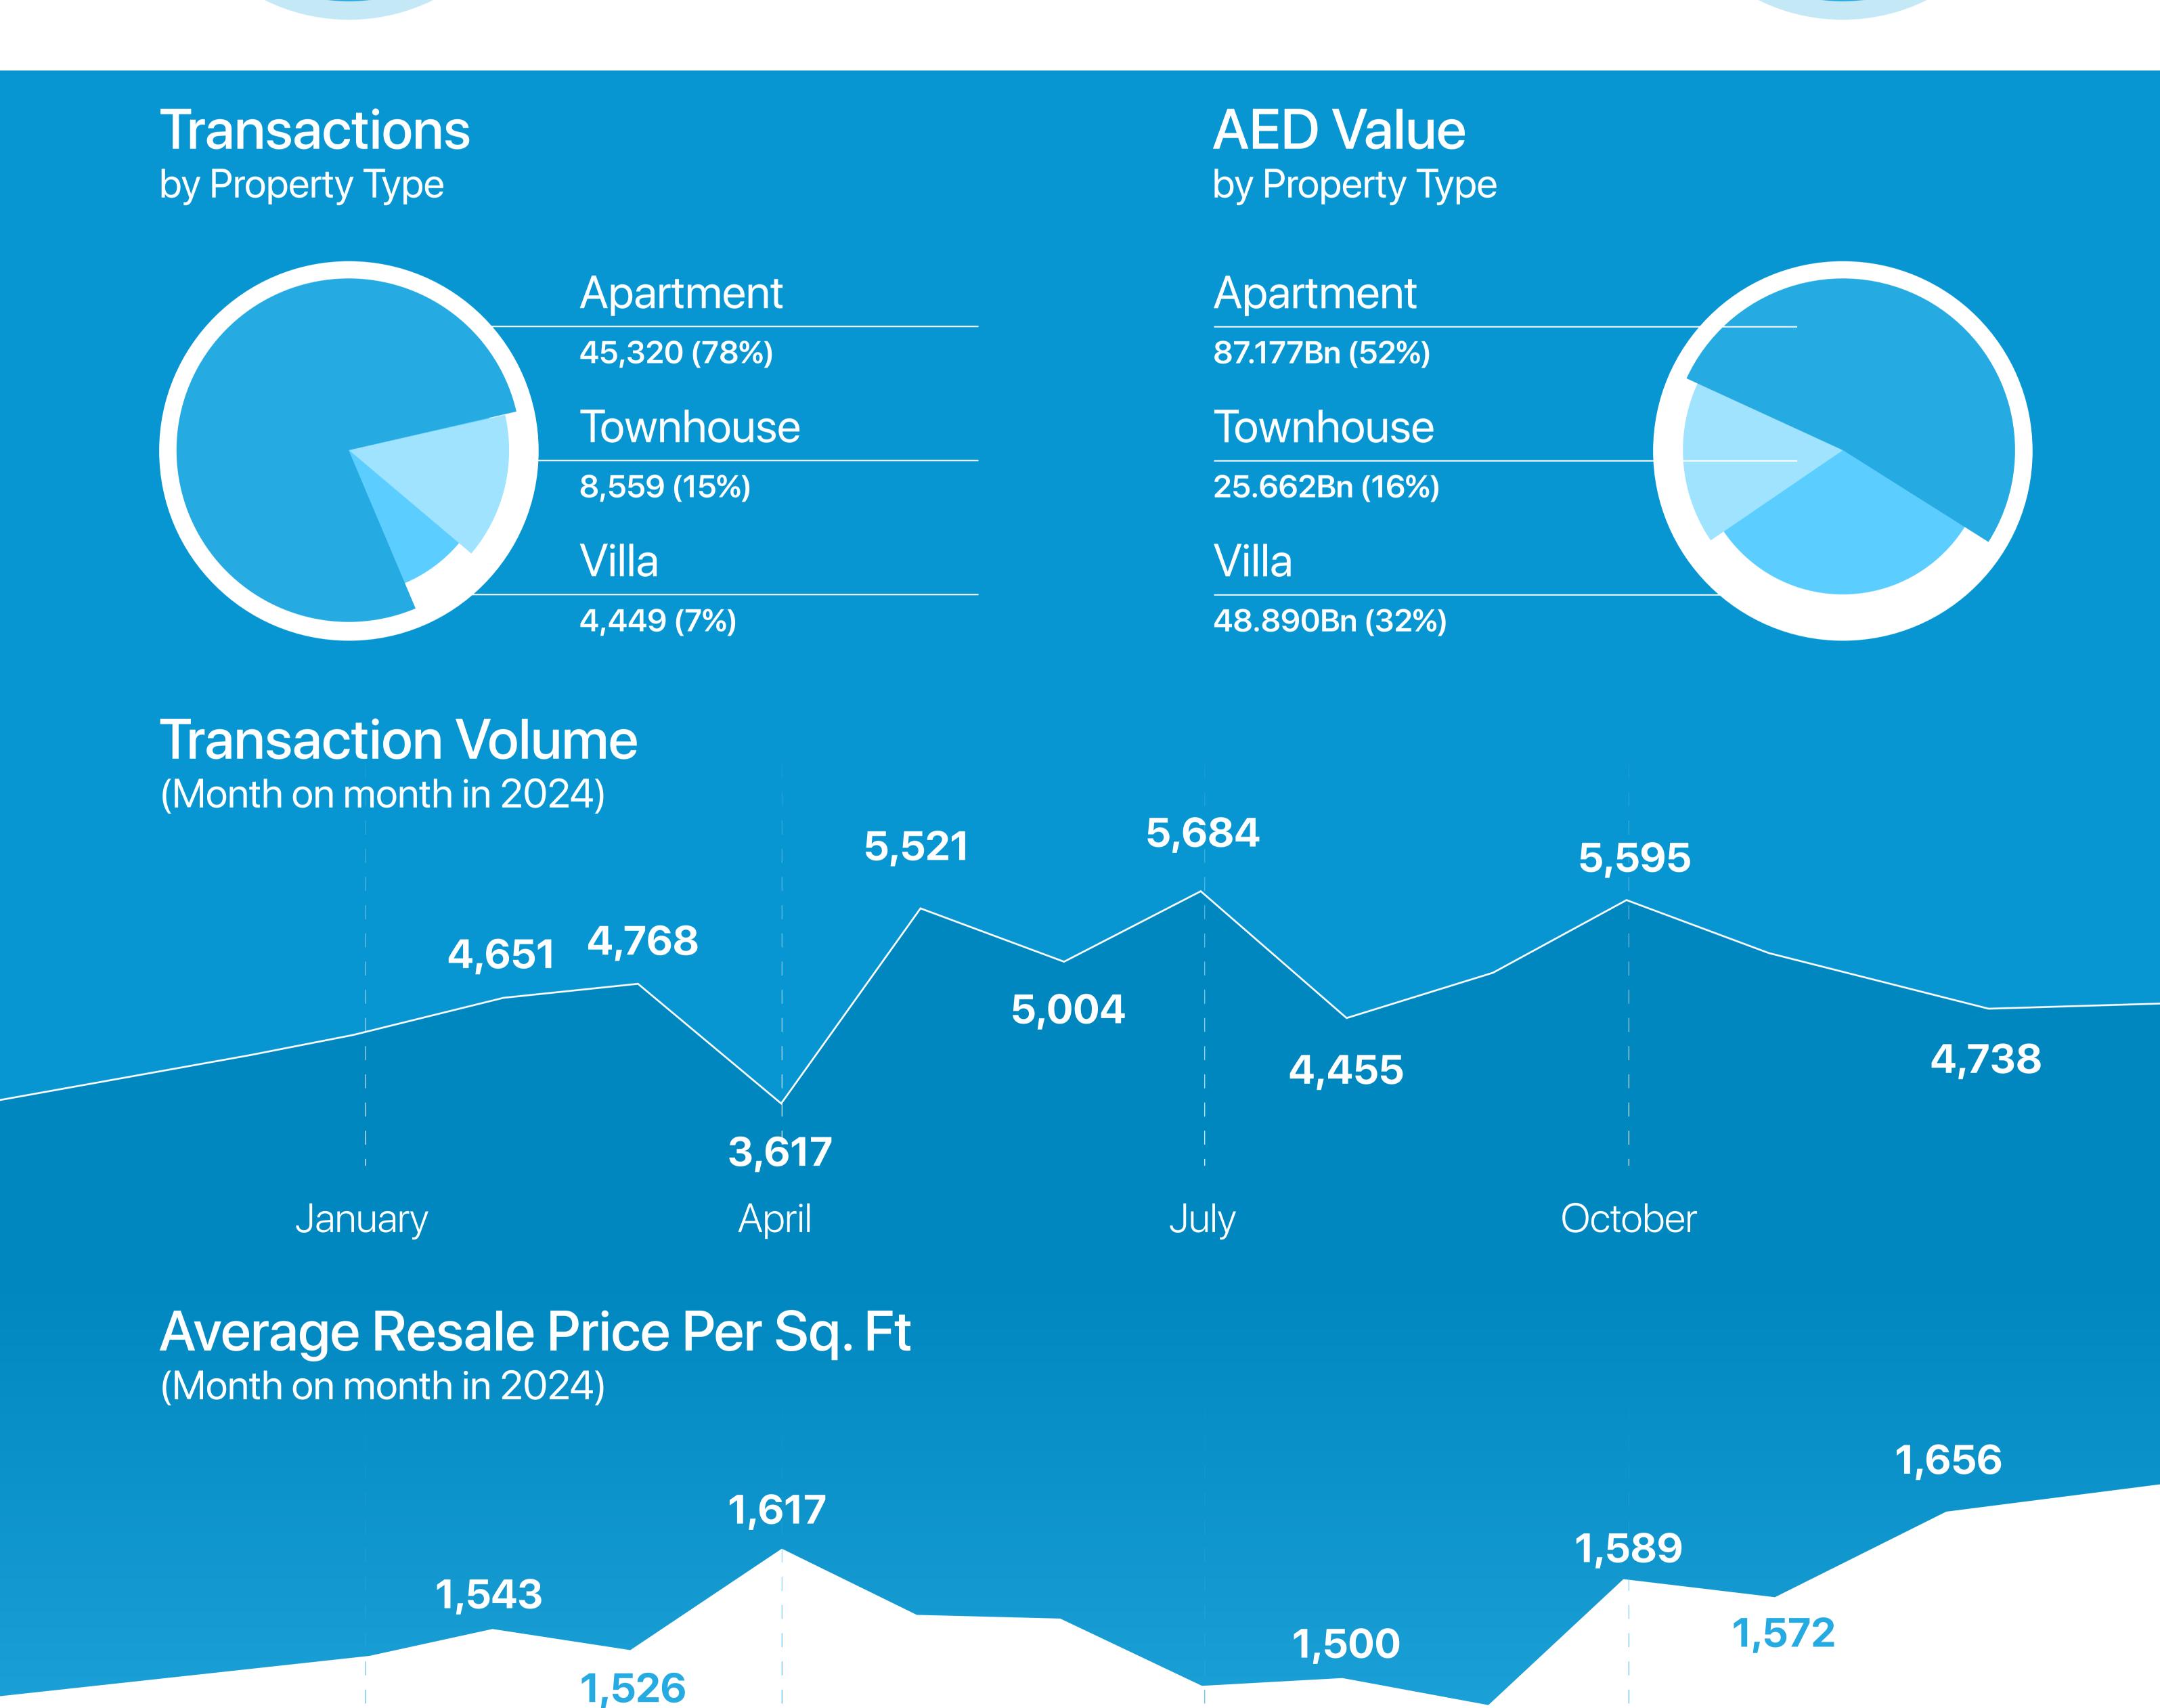

## Breakdown by Apartments

AED 1,576 \_ +5.3%

Average price per sq. ft

Compared to 2023

**+22.4%** 

45,320 total resale transactions

**+24.1%** 

AED 81.177Bn total resale value

### **Breakdown** by Villas

AED 1, 937 \_ +20.9%

Average price per sq. ft

Compared to 2023

4,449 total resale transactions

**+22.1%** 

AED 48.890Bn total resale value

# Breakdown by Townhouses

AED 1, 212 \_\_+17.3%

Average price per sq. ft

Compared to 2023

**+17.4%** 

8,559 total resale transactions

**+** +36.6%

AED 25.662Bn total resale value