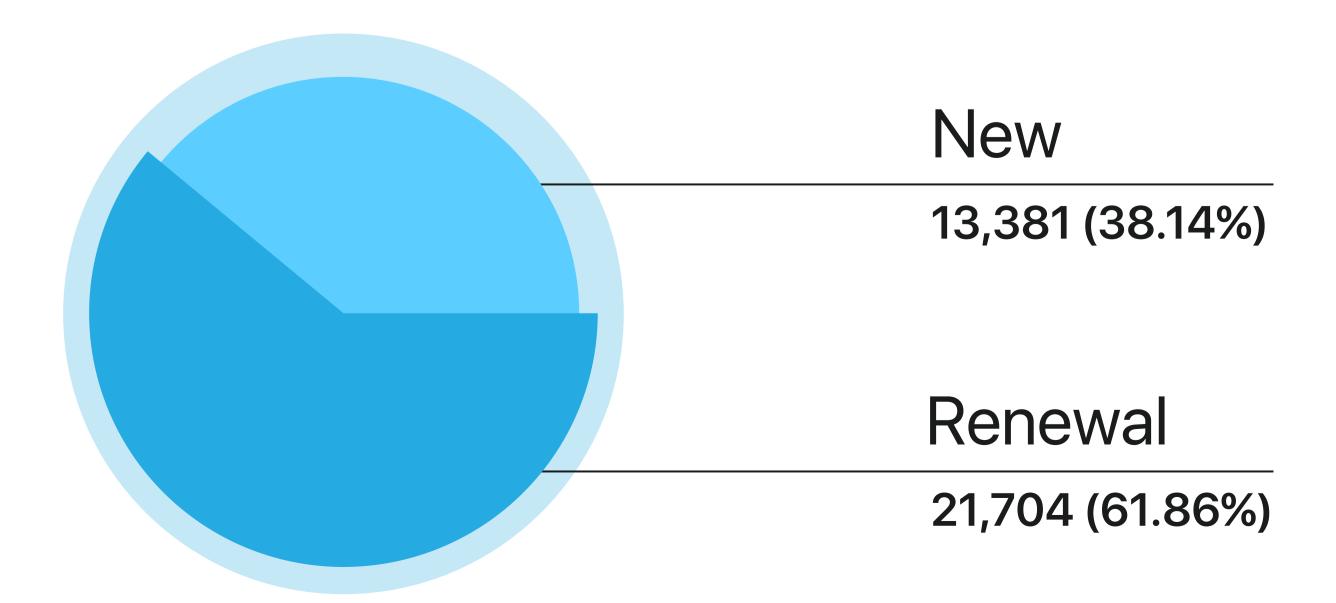

## Breakdown by Apartments

AED 1,576 \_ +5.3%

Average price per sq. ft

Compared to 2023

**+22.4%** 

45,320 total resale transactions

**+24.1%** 

AED 81.177Bn total resale value