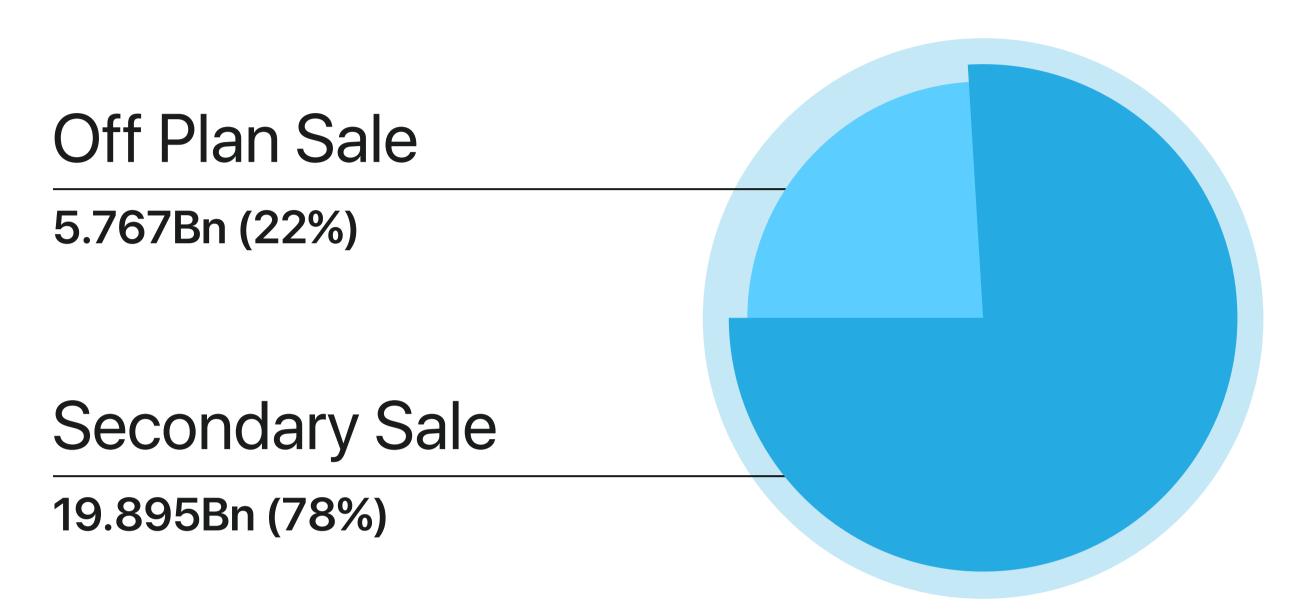

## Breakdown by Apartments

AED 1,576 \_ +5.3%

Average price per sq. ft

Compared to 2023

**+22.4%** 

45,320 total resale transactions

**+24.1%** 

AED 81.177Bn total resale value