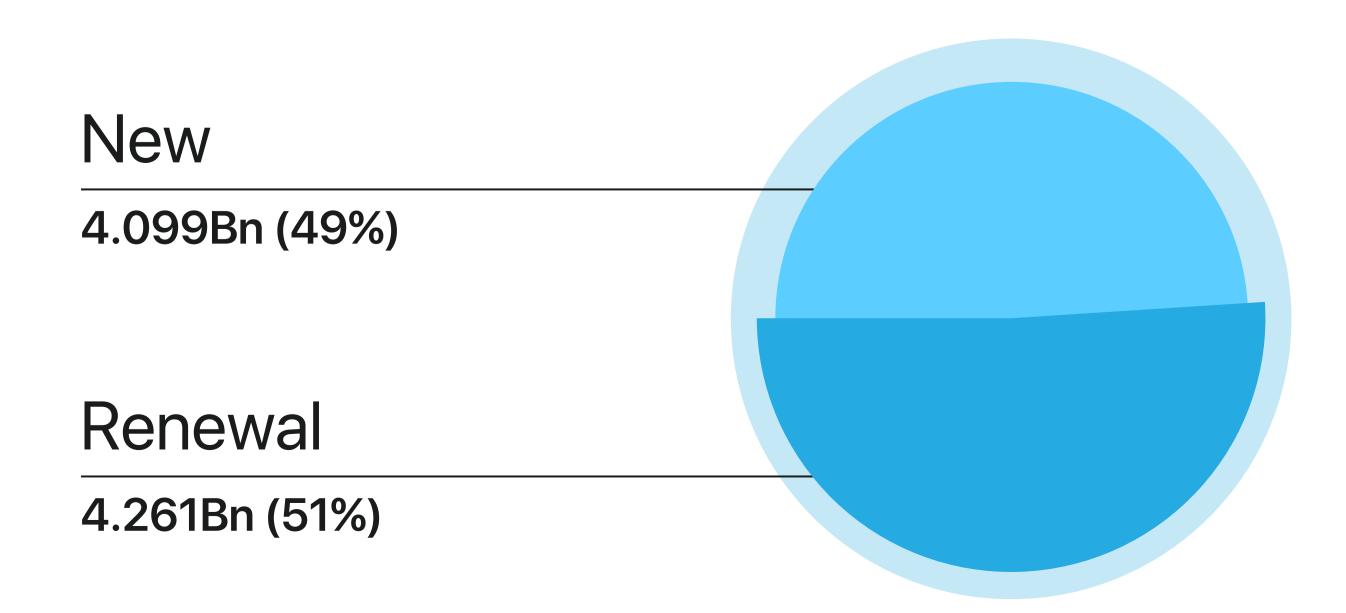

## Breakdown by Apartments

AED 1,576 \_ +5.3%

Average price per sq. ft

Compared to 2023

**+22.4%** 

45,320 total resale transactions

**+24.1%** 

AED 81.177Bn total resale value