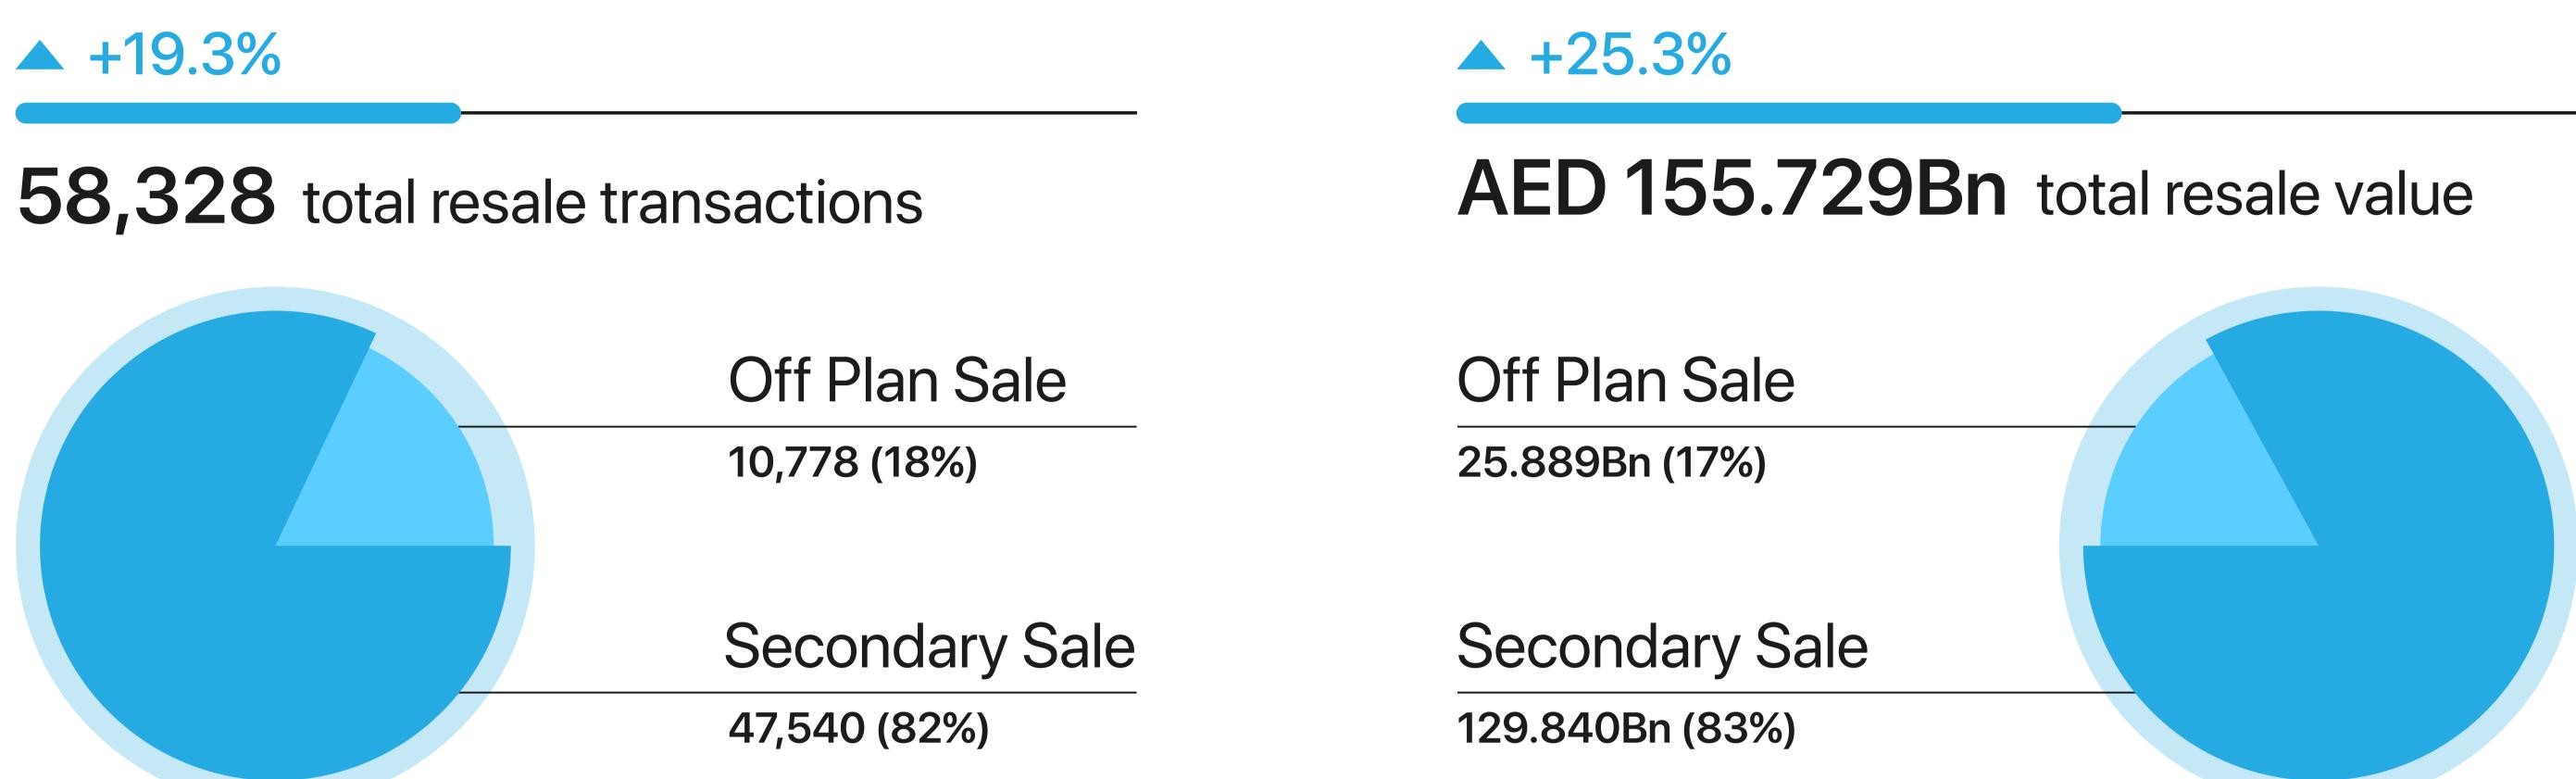

## Breakdown by Apartments

AED 1,576 \_ +5.3%

Average price per sq. ft

Compared to 2023

**+22.4%** 

45,320 total resale transactions

**+24.1%** 

AED 81.177Bn total resale value