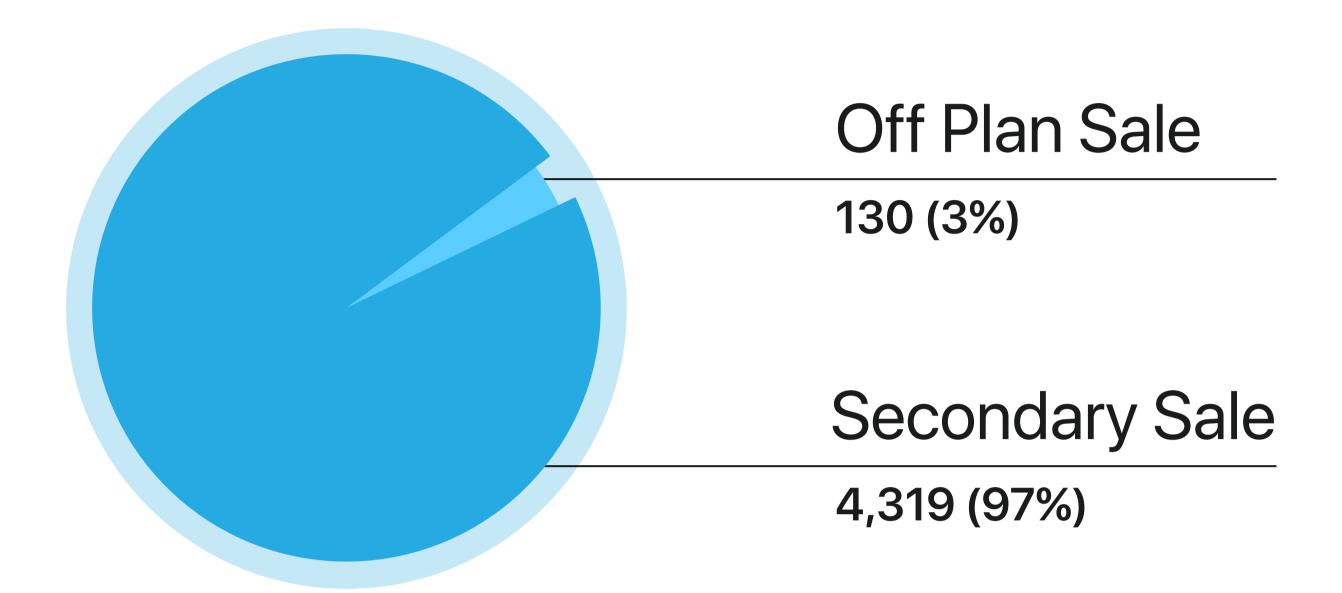

## Breakdown by Apartments

AED 1,576 \_ +5.3%

Average price per sq. ft

Compared to 2023

**+22.4%** 

45,320 total resale transactions

**+24.1%** 

AED 81.177Bn total resale value