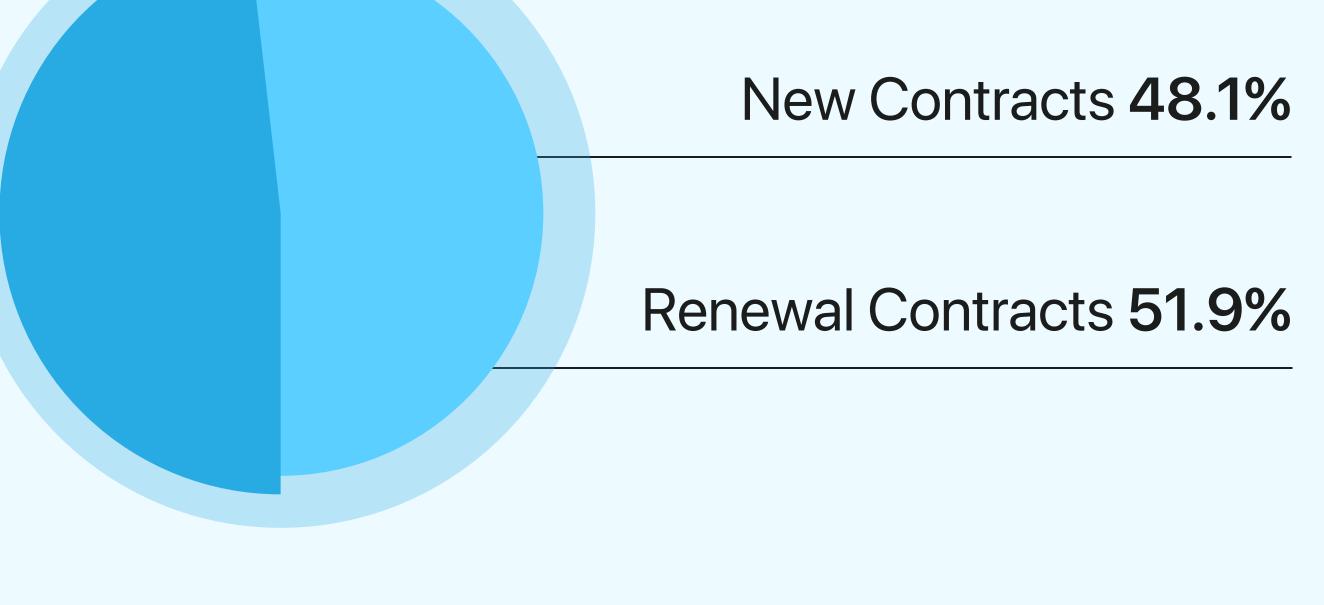

## Q3 Resale Report

1st July - 30th September 2024

Powered by

Average price per sq. ft Compared to Q3 2023

82 resale transactions