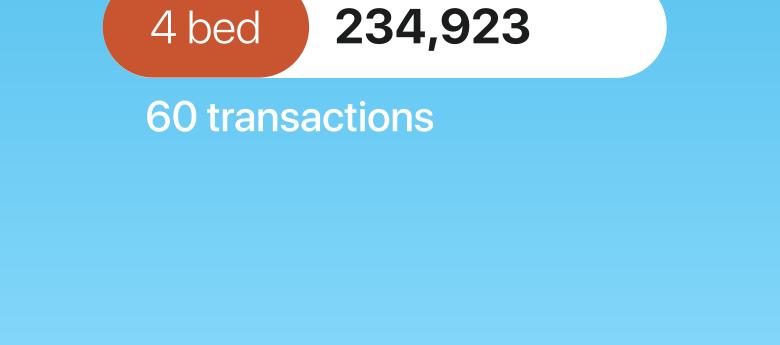

### Per bedroom (2024)

Average Rental Price

127,000 2 bed

4 transactions

164 transactions

3 bed

166,898

The World Islands