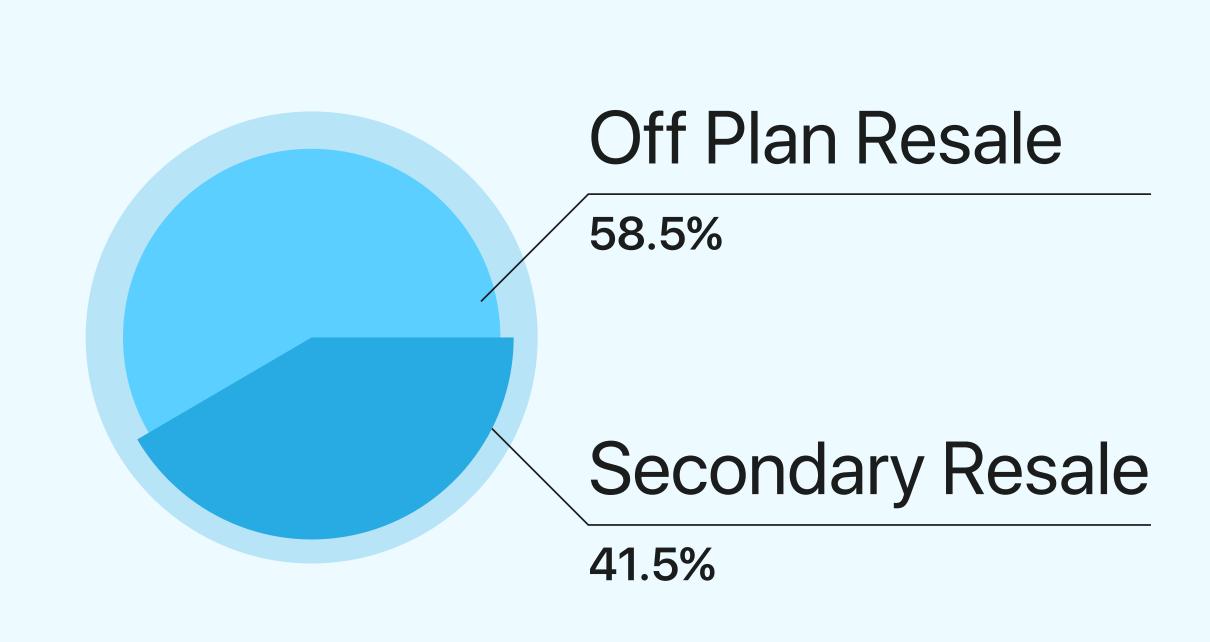

## Q3 Resale Report

1st July - 30th September 2024

Powered by

Average price per sq. ft Compared to Q3 2023

82 resale transactions

#### **+8.2%**

AED 239.211M total resale value