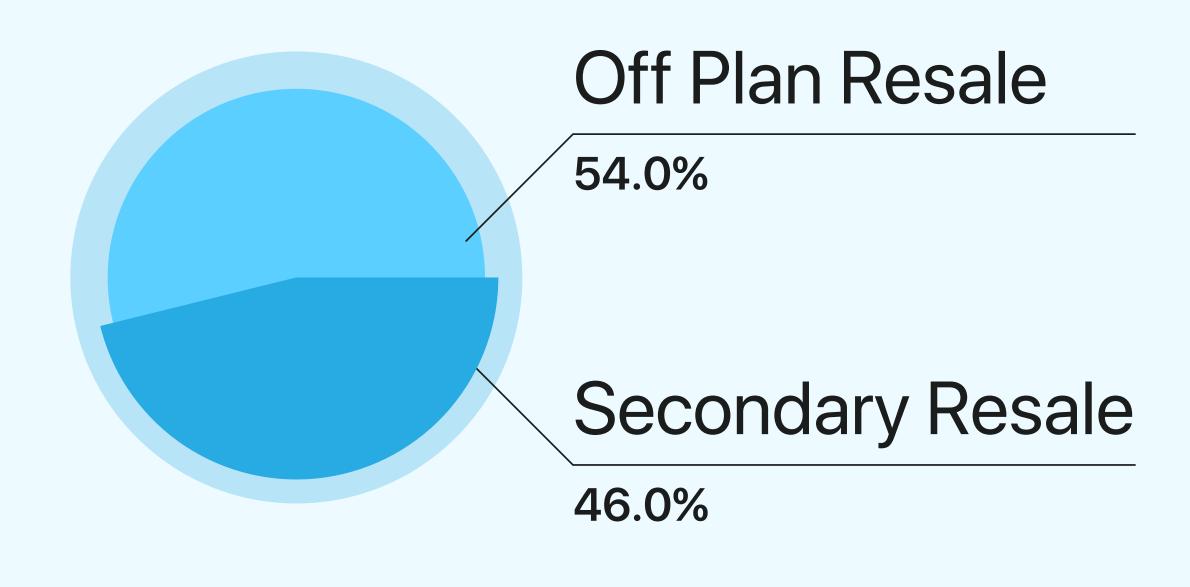

### Rental Summary

**+19.7%** 

Average rental price per sq. ft Compared to Q3 2023

**▼** -6.2%

239 rental transactions

**+10.7%** 

AED 43.638M total rental value