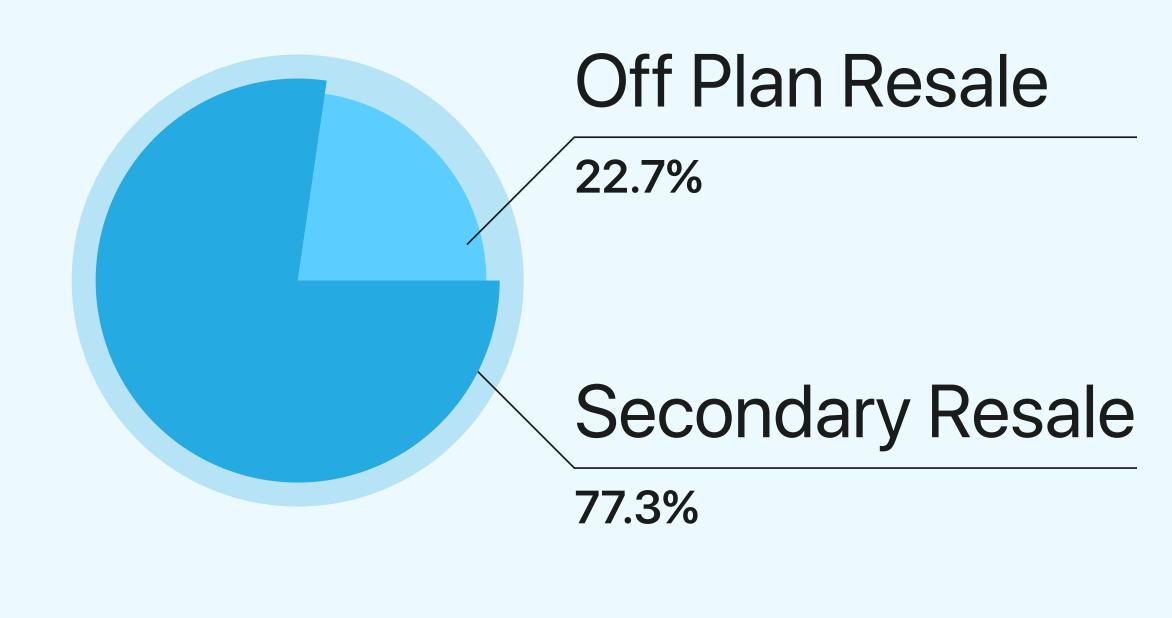

## 2024 Resale Report

1st January - 31st December 2024

Powered by

Average price per sq. ft Compared to 2023

**+79.1%** 

489 resale transactions

**+117.8**%

AED 1.188Bn total resale value