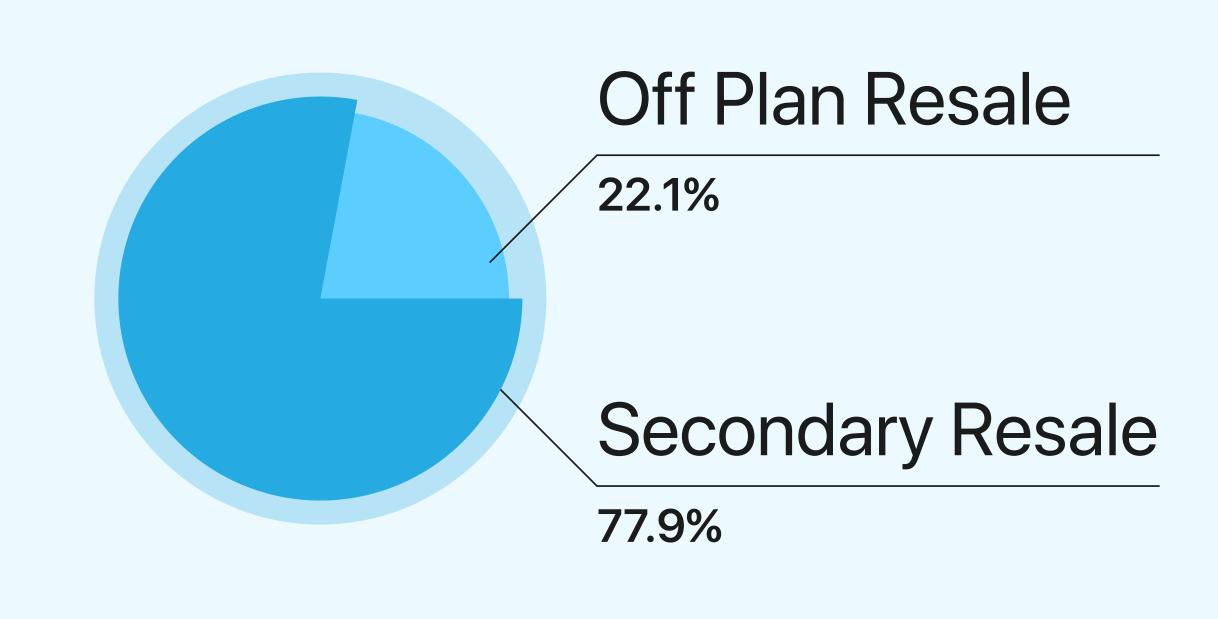

#### Rental Summary

Average rental price per sq. ft Compared to 2023

**+12.5**%

1,868 rental transactions

Average Rental Price

**+30.0%** 

AED 256.100M total rental value

New Contracts 48.7%