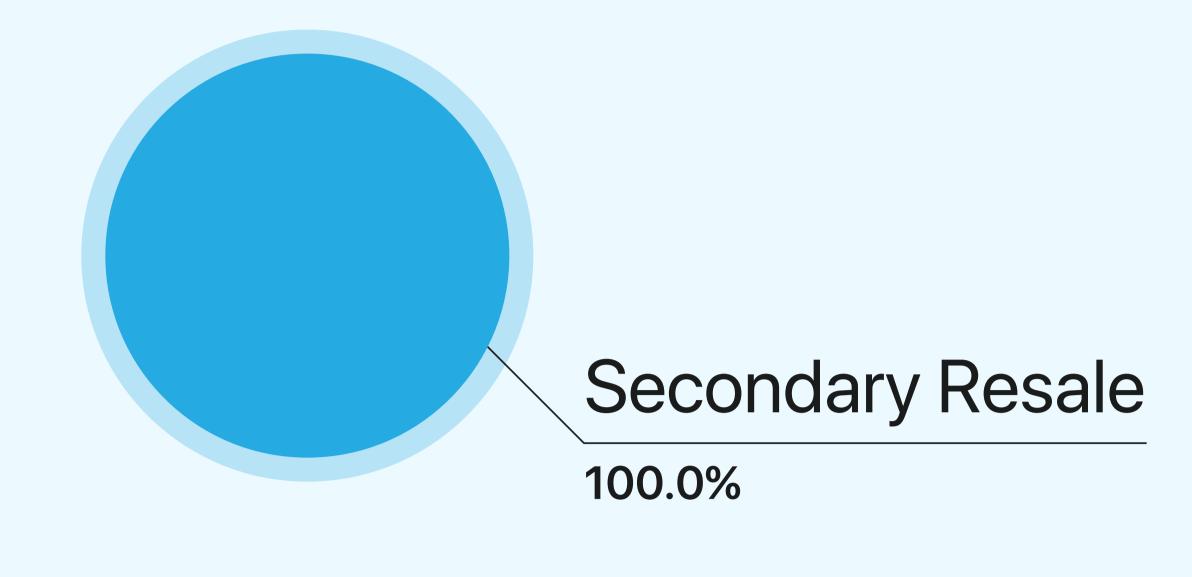

## 2024 Resale Report

1st January - 31st December 2024

Powered by

Average price per sq. ft Compared to 2023

**+4.7%** 

465 resale transactions

**+27.3%** 

AED 1.733Bn total resale value