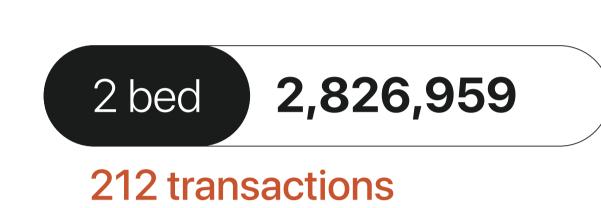

# The Springs Townhouses

## 2024 Resale Report

1st January - 31st December 2024

Powered by

Average price per sq. ft Compared to 2023

**+4.7%** 

465 resale transactions

**+27.3%** 

AED 1.733Bn total resale value





#### Average Resale Price

Per bedroom (2024)





### Most Expensive Resales

AED 7,250,000

The Springs, Springs 2, 4 Street

□ 3 bedrooms

AED 7,100,000 The Springs,

Springs 10, 1 Street

3 bedrooms

AED 6,950,000 The Springs,

Springs 12, 2 Street

□ 3 bedrooms

#### Rental Summary

Average rental price per sq. ft Compared to 2023

**▼** -17.7%

2,020 rental transactions

**▼** -4.0%

AED 358.935M total rental value

New Contracts 40.2%

Renewal Contracts 59.8%

#### Per bedroom (2024)

Average Rental Price

141,528 2 bed



Palm Jebel Ali



The Springs

3 bed

210,488



4 bed

230,000

Burj Khalifa

The World Islands

DXB Airport

Dubai Creek Harbour

Al Maktoum

International Airport

0

Expo City Dubai

Al Salam Tower, 38 Floor, Sheikh Zayed Rd, Al Sufouh 2, Dubai, UAE + 9714 360 5561