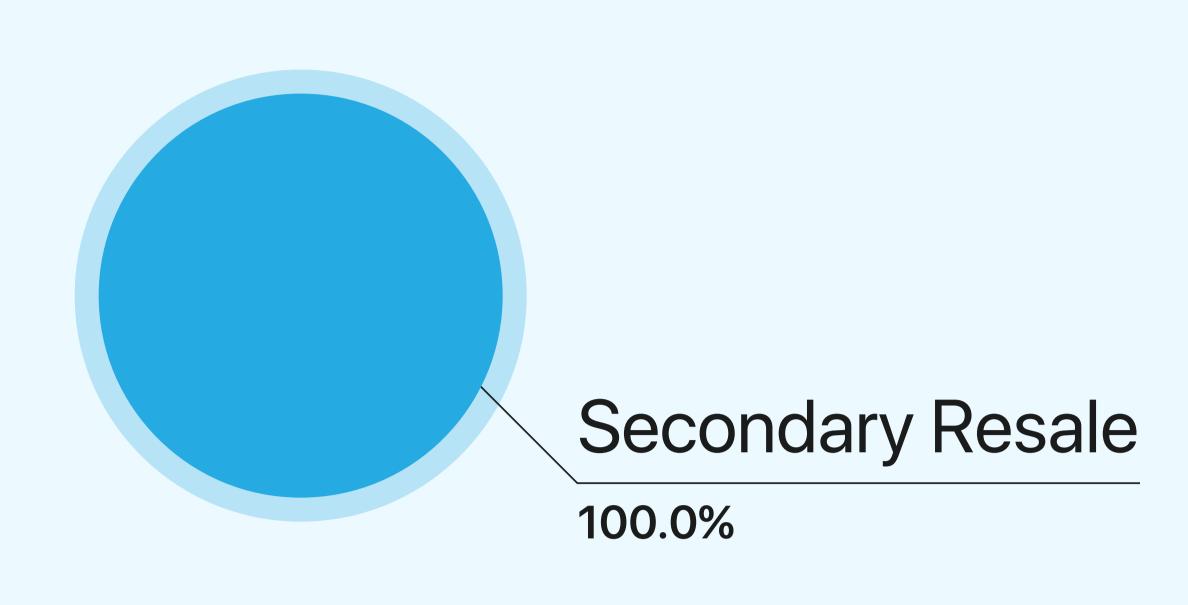

## 2024 Resale Report

1st January - 31st December 2024

Powered by

Average price per sq. ft Compared to 2023

**+4.7%** 

465 resale transactions

**+27.3%** 

AED 1.733Bn total resale value