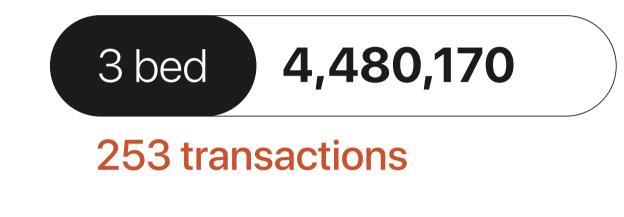

# The Springs Townhouses

## 2024 Resale Report

1st January - 31st December 2024

Powered by

Average price per sq. ft Compared to 2023

**+4.7%** 

465 resale transactions

**+27.3%** 

AED 1.733Bn total resale value





#### Average Resale Price

Per bedroom (2024)





### Most Expensive Resales

AED 7,250,000

The Springs, Springs 2, 4 Street

□ 3 bedrooms

AED 7,100,000 The Springs,

Springs 10, 1 Street

3 bedrooms

AED 6,950,000 The Springs,

Springs 12, 2 Street

□ 3 bedrooms

#### Rental Summary

Average rental price per sq. ft Compared to 2023

**▼** -17.7%

2,020 rental transactions

**▼** -4.0%

AED 358.935M total rental value

New Contracts 40.2%

Renewal Contracts 59.8%

#### Per bedroom (2024)

Average Rental Price

141,528 2 bed



Palm Jebel Ali



The Springs

3 bed

210,488



4 bed

230,000

Burj Khalifa

The World Islands

DXB Airport

Dubai Creek Harbour

Al Maktoum

International Airport

0

Expo City Dubai

Al Salam Tower, 38 Floor, Sheikh Zayed Rd, Al Sufouh 2, Dubai, UAE + 9714 360 5561