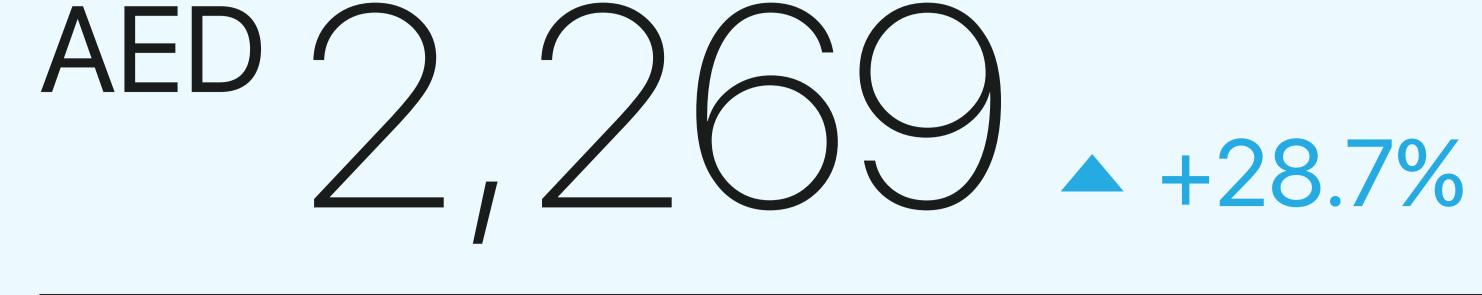

### 2024 Resale Report

1st January - 31st December 2024

Average price per sq. ft Compared to 2023

97 resale transactions

AED 840.436M total resale value

**+27.0%** 

Secondary Resale 100.0%