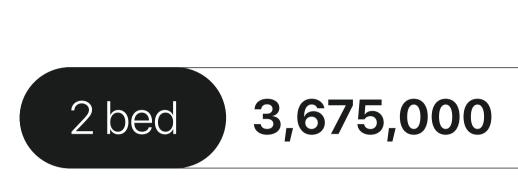

## The Lakes Townhouses and Villas

### 2024 Resale Report

1st January - 31st December 2024





Average price per sq. ft Compared to 2023



97 resale transactions

AED 840.436M total resale value

**+27.0%** 



Secondary Resale 100.0%



## Average Resale Price

Per bedroom (2024)



1 transaction







# Most Expensive Resales

AED 29,000,000 Emirates Living,

The Lakes, Hattan, Hattan 3 5 bedrooms

AED 26,000,000 Emirates Living,

The Lakes, Hattan, Hattan 3 4 bedrooms

AED 25,250,000 Emirates Living, The Lakes, Hattan, Hattan 3 5 bedrooms

## Resale Transactions by Property Type



## Rental Summary

price per sq. ft Compared to 2023

Average rental

349 rental transactions

AED 103.834M total rental value

New Contracts 32.1%

Renewal Contracts 67.9%

#### 187,850 2 bed 3 bed 276 transactions

Average Rental Price

3 transactions

Per bedroom (2024)



260,894



The World Islands

Burj Khalifa

56 transactions

4 bed

429,708



Palm Jebel Ali

The Lakes

**Expo City Dubai** 

**DXB** Airport

Al Maktoum International Airport

+ 9714 360 5561

- 0
  - Al Salam