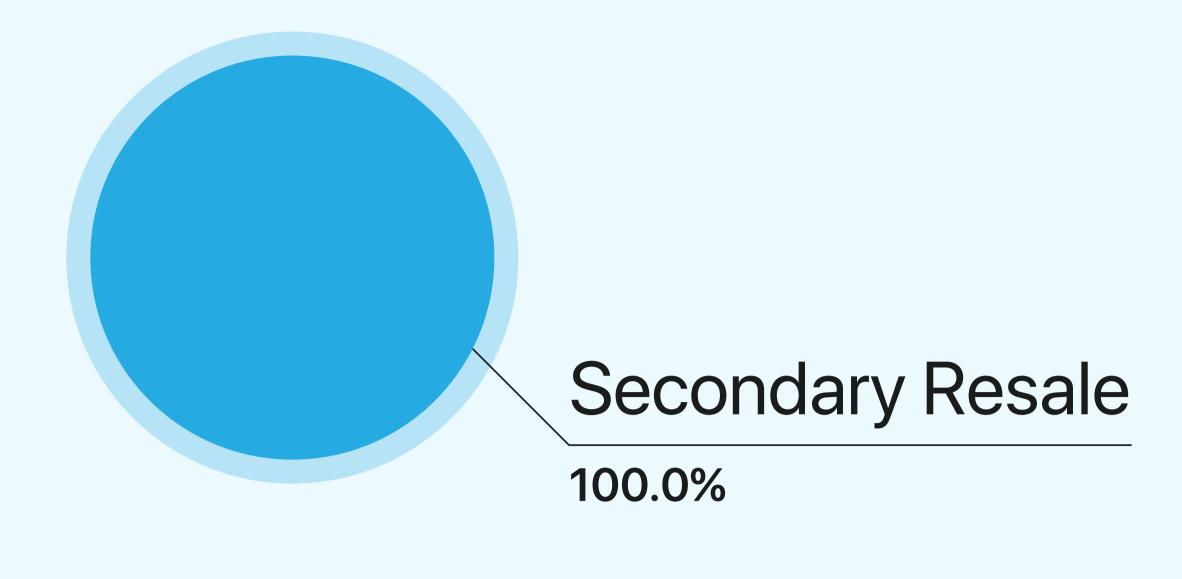

### 2024 Resale Report

1st January - 31st December 2024

Average price per sq. ft Compared to 2023

97 resale transactions

AED 840.436M total resale value

**+27.0%** 

Secondary Resale 100.0%