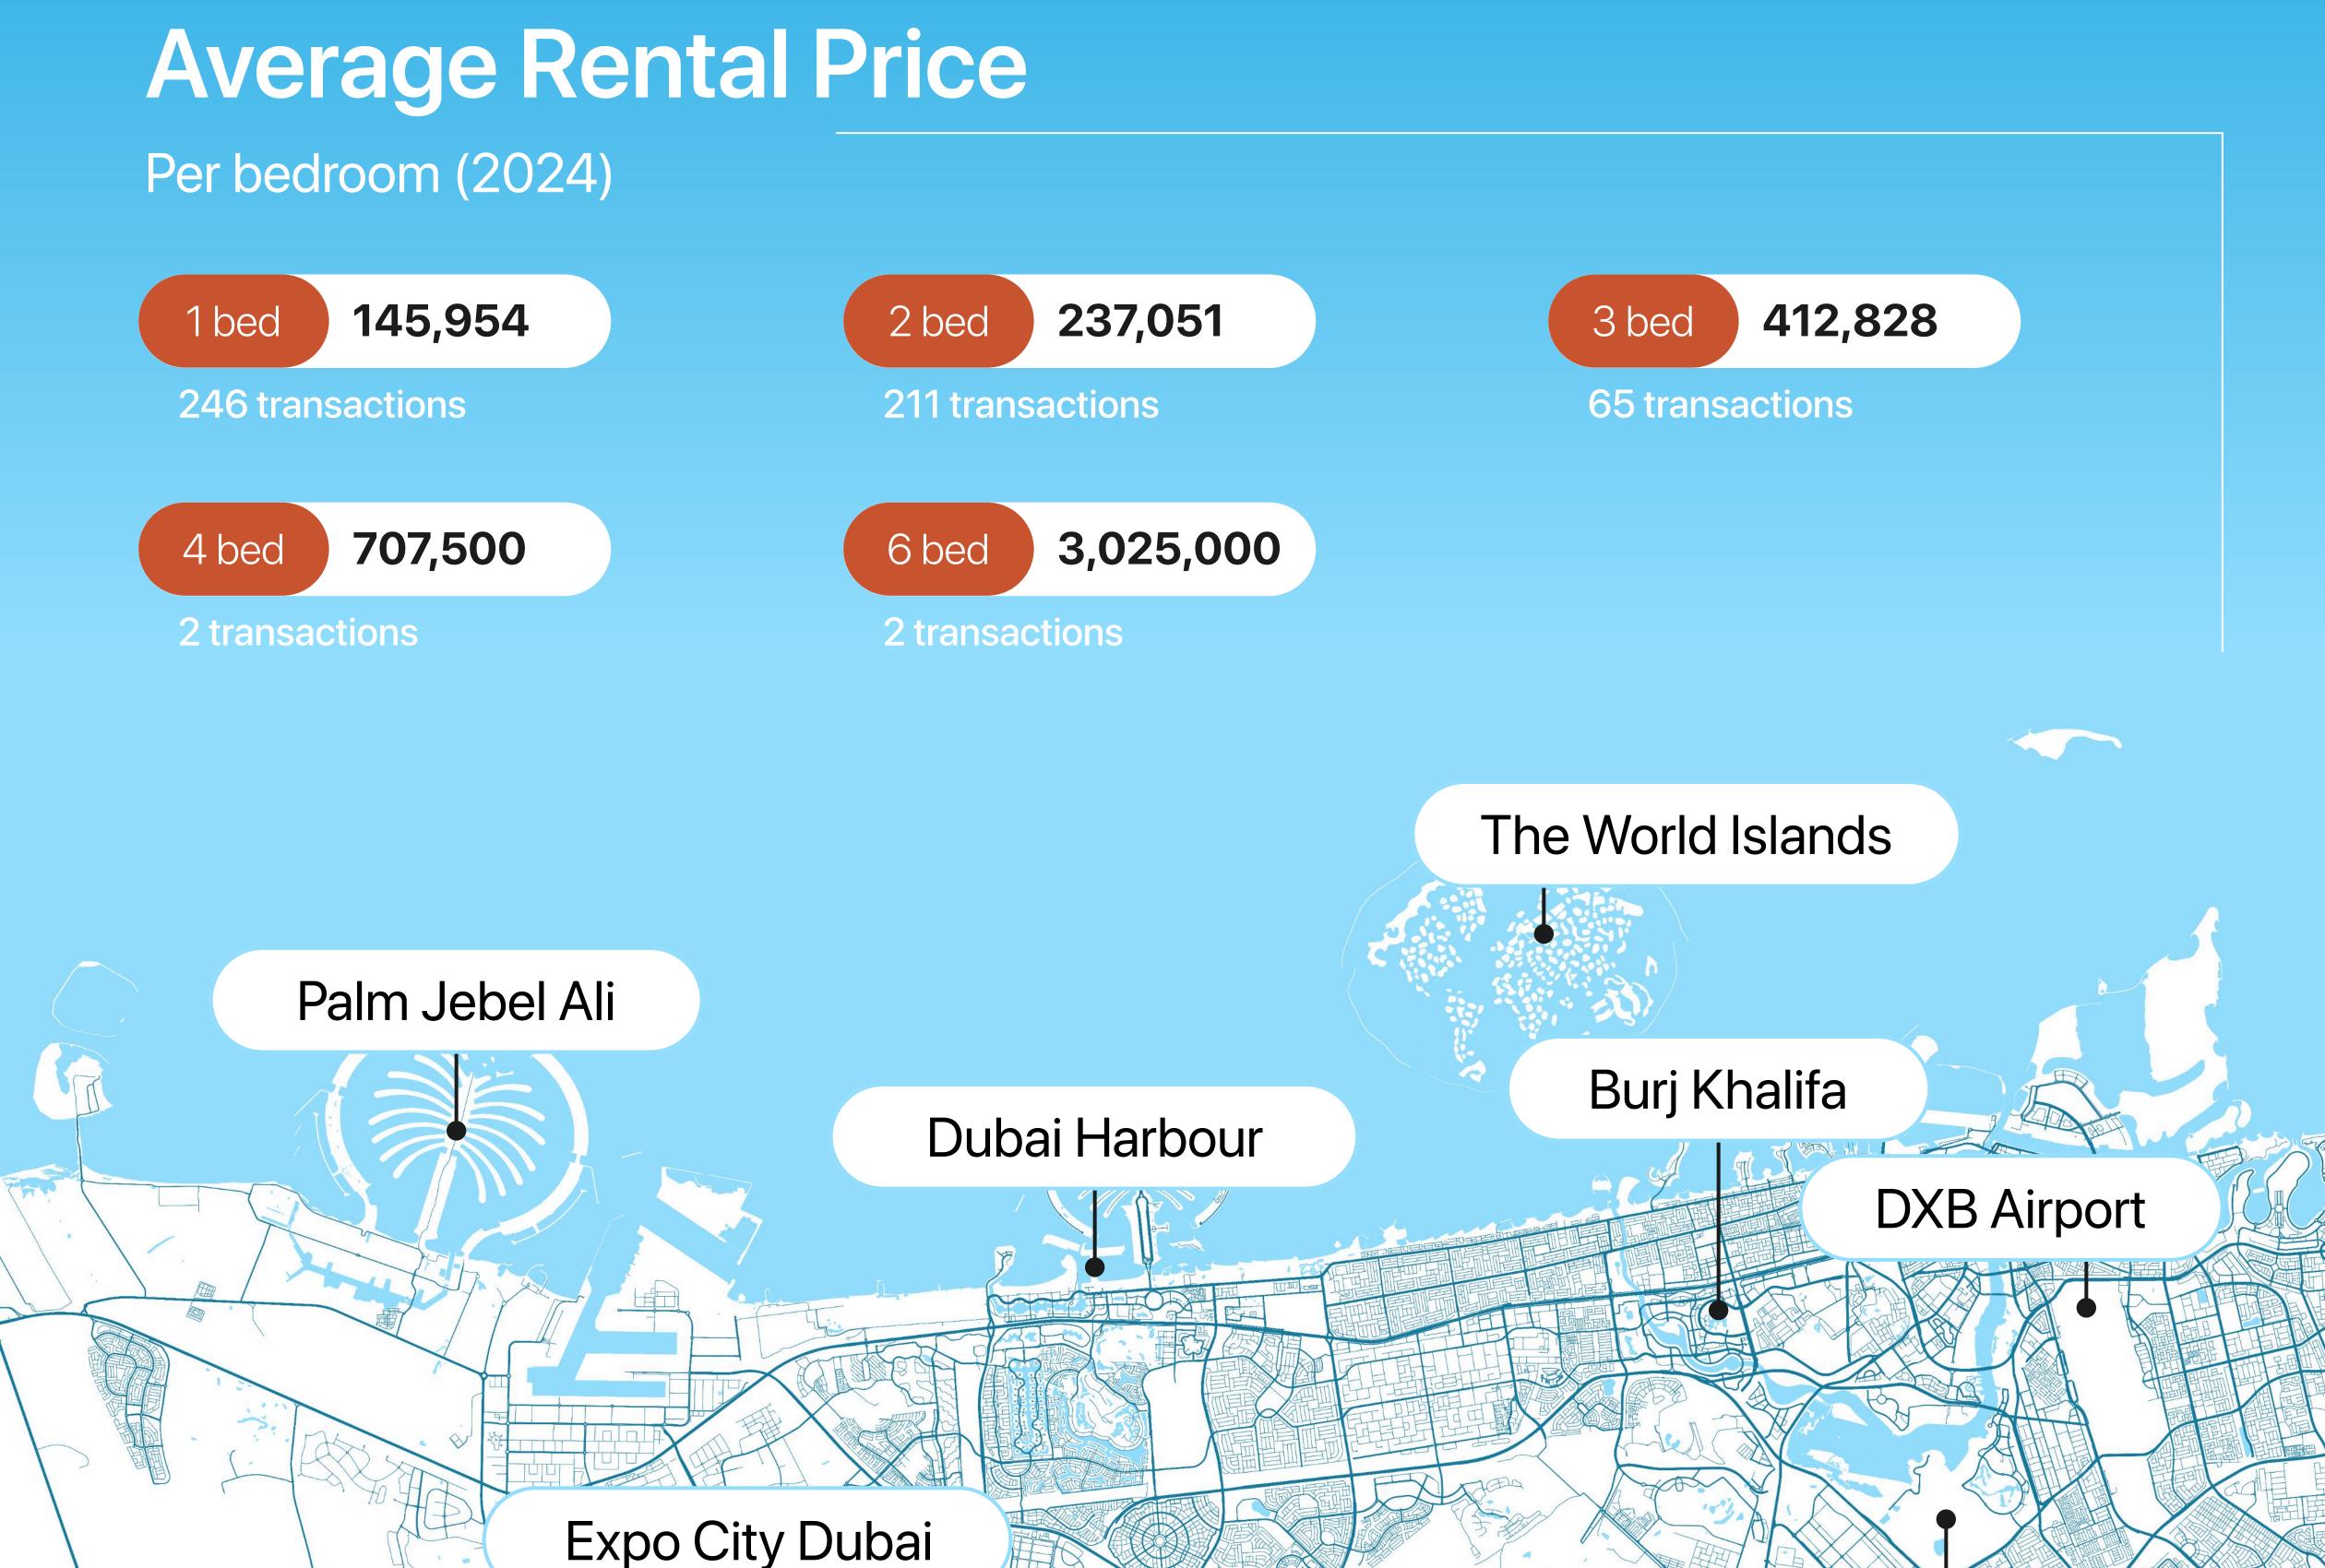

### Rental Summary

price per sq. ft Compared to 2023

Average rental

**+133.4%** 

705 rental transactions

AED 160.349M total rental value

**+143.6**%

New Contracts 81.3%

Renewal Contracts 18.7%

- 0 Al Salam Tower, 38 Floor, Sheikh Zayed Rd, Al Sufouh 2, Dubai, UAE
- + 9714 360 5561

Al Maktoum

International Airport

Dubai Creek Harbour