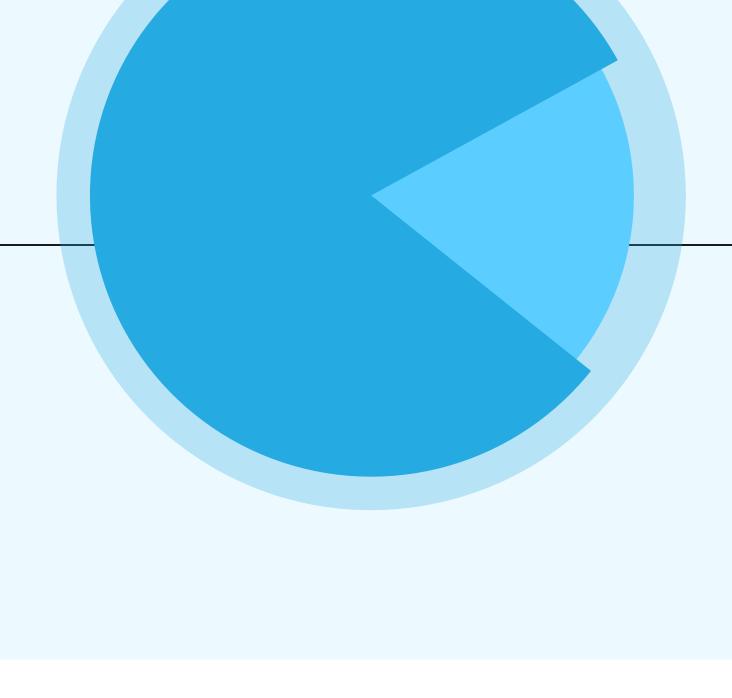

### 2024 Resale Report

1st January - 31st December 2024

Average price per sq. ft

Compared to 2023

Off Plan Resale 56.2%

43.8%

Off Plan Resale 56.4% Secondary Resale

43.6%