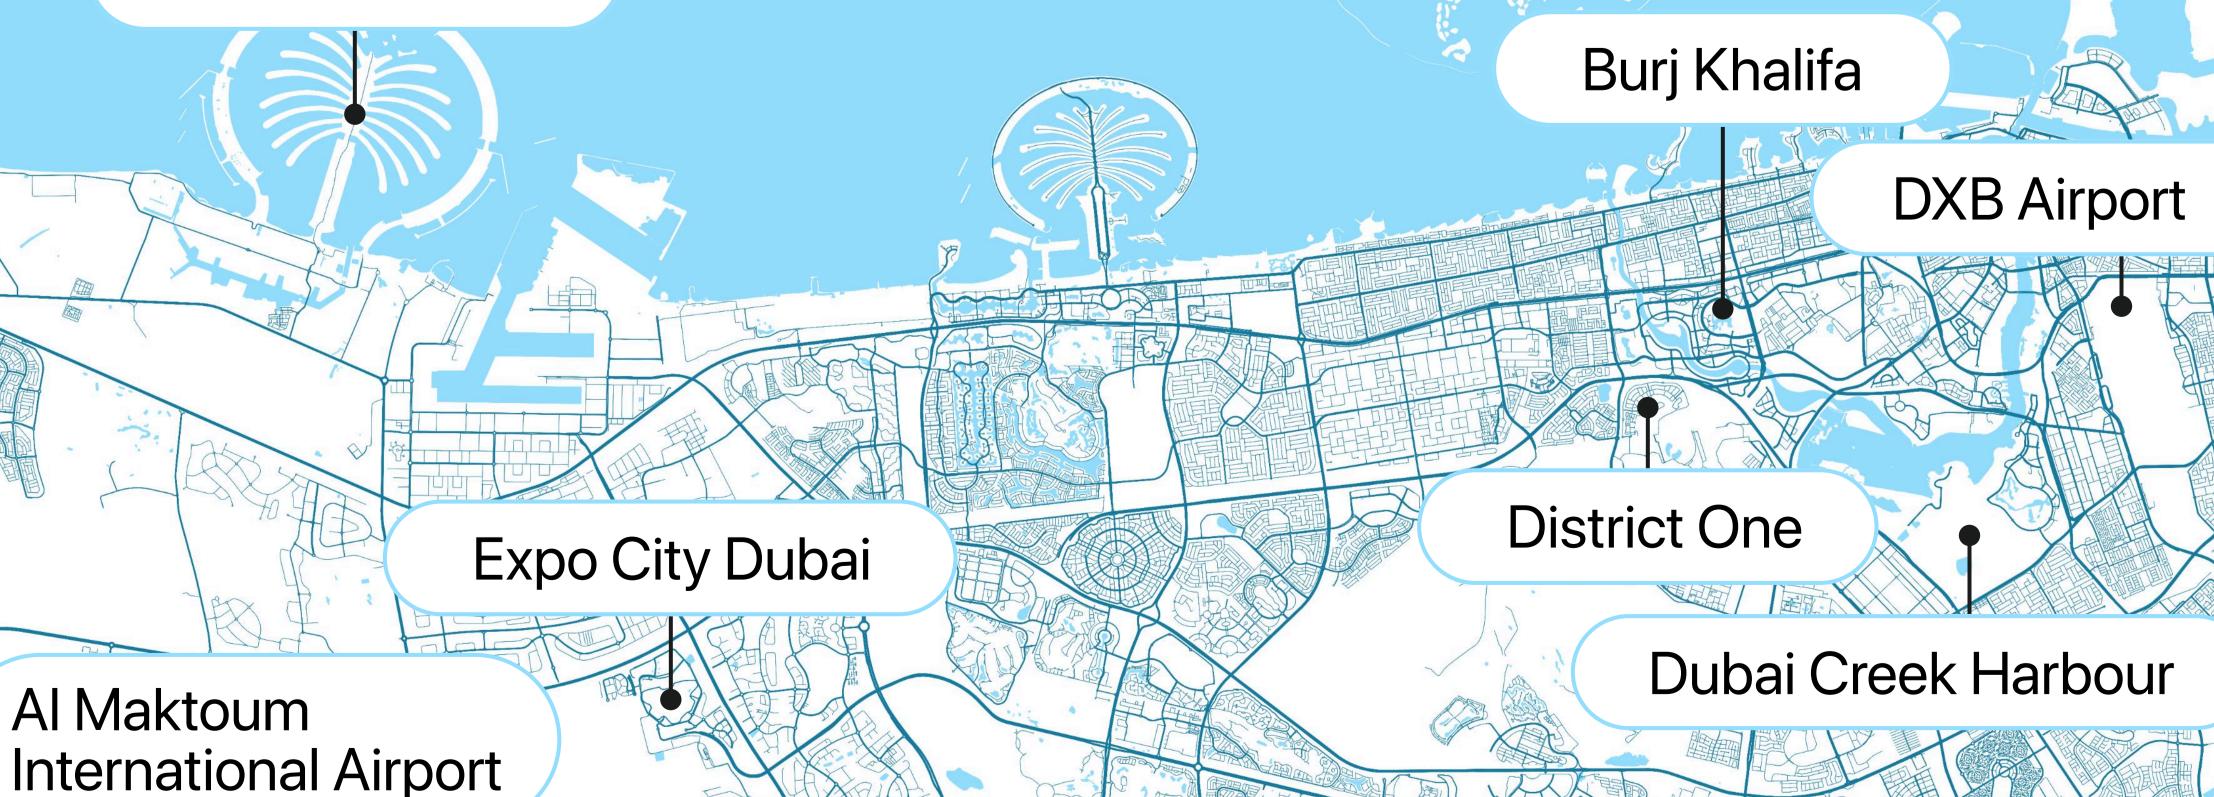

ale 80.0%

## Average Resale Price

Per bedroom (2024)

1,619,697 1 bed 231 transactions

3,063,577 2 bed 76 transactions

4,554,882 3 bed 24 transactions

7,096,533 4 bed 6 transactions

# Most Expensive Resales

AED 8,000,000 District One,

Lagoon Views

## 4 bedrooms

AED 7,498,800 District One,

Lagoon Views

4 bedrooms

AED 7,300,000 District One,

Lagoon Views

## 4 bedrooms

## Rental Summary

Average rental price per sq. ft Compared to 2023

**+**128.9%

**522** rental transactions

AED 71.804M total rental value

**+**138.2%

New Contracts 91.0%



Renewal Contracts 9.0%

#### Per bedroom (2024)

Average Rental Price

108,767 1 bed

550,000 5 bed

1 transaction

390 transactions

105 transactions

2 bed

202,240

26 transactions

3 bed

The World Islands

292,308

Palm Jebel Ali







+ 9714 360 5561

0