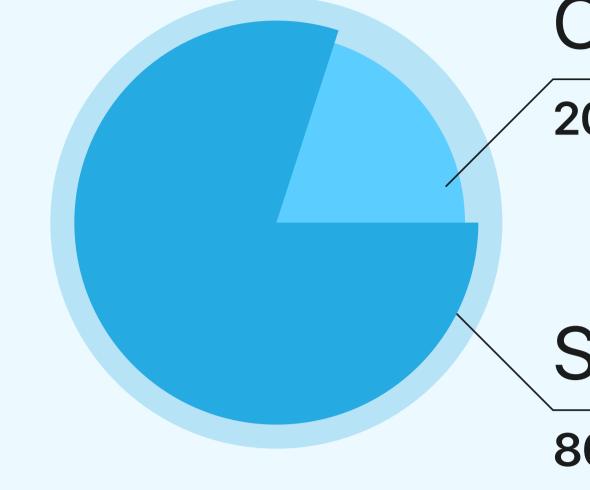

Off Plan Resale

13.6%

Secondary Resale 86.4%

Off Plan Resale 20.0%

Secondary Resale 80.0%