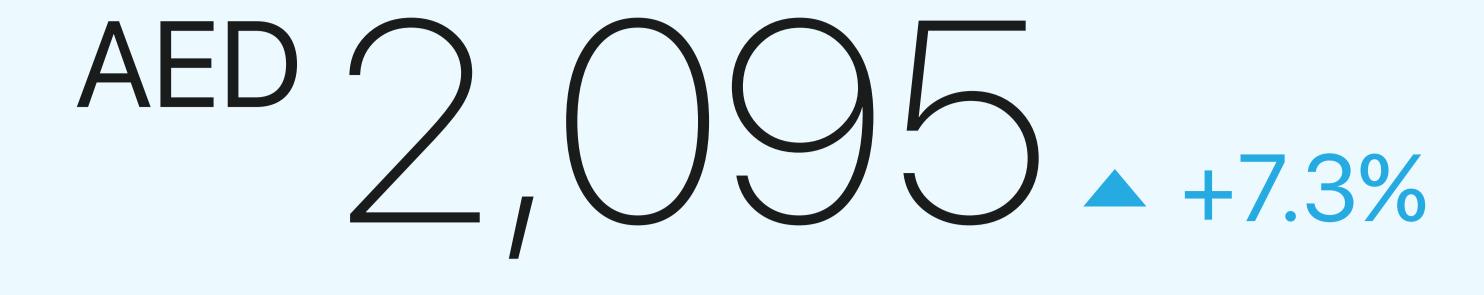

## Rental Summary

Average rental price per sq. ft Compared to 2023

**+**128.9%

**522** rental transactions

AED 71.804M total rental value

**+**138.2%

New Contracts 91.0%

Renewal Contracts 9.0%