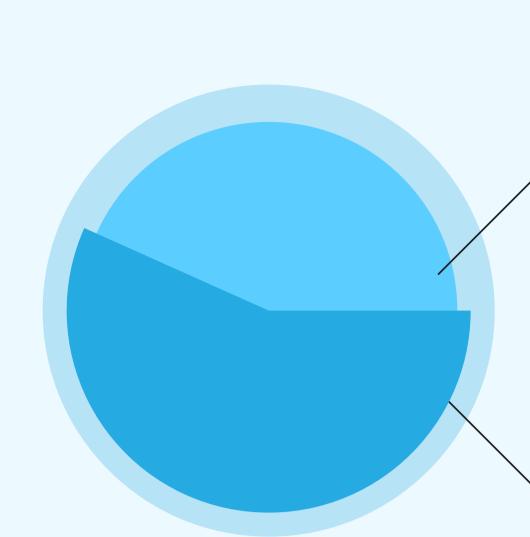

# City Walk Apartments

## 2024 Resale Report

1st January - 31st December 2024

Powered by



Average price per sq. ft Compared to 2023



455 resale transactions

**+19.3%** 

AED 1.694Bn total resale value



Off Plan Resale

43.5%

Secondary Resale 56.5%



Off Plan Resale

35.6%

Secondary Resale 64.4%

#### Average Resale Price

Per bedroom (2024)







9,533,011 4 bed 12 transactions

13,585,500 5 bed 1 transaction

Most Expensive Resales

AED 15,000,000 City Walk Building 19

4 bedrooms

AED 13,585,500 Central Park at City Walk, Fern 5 bedrooms

AED 11,700,000 Central Park at City Walk, Central Park - Building 1 4 bedrooms

### Rental Summary

**4 4 14 . 5**%

Average rental price per sq. ft Compared to 2023

**▼** -17.1%

755 rental transactions

AED 169.278M total rental value

**▼** -7.1%

New Contracts 38.9%



Renewal Contracts 61.1%

#### Per bedroom (2024)

Average Rental Price

152,810 1 bed 219 transactions



325 transactions

2 bed

214,390



The World Islands

City Walk

3