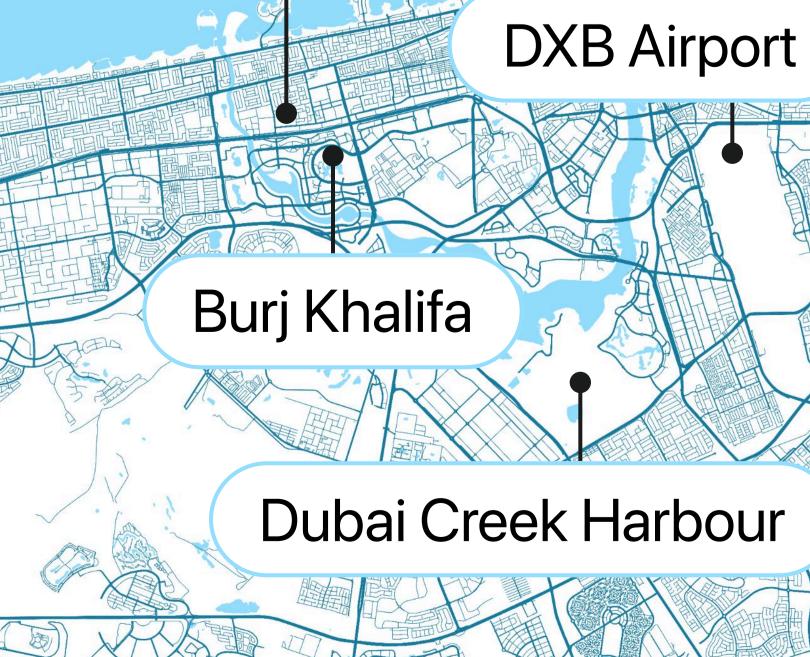

#### Per bedroom (2024)

Average Rental Price

152,810 1 bed 219 transactions

325 transactions

2 bed

214,390

The World Islands

City Walk

3 bed

297,868

Al Maktoum

International Airport

Expo City Dubai

- 0 Al Salam Tower, 38 Floor, Sheikh Zayed Rd, Al Sufouh 2, Dubai, UAE
  - + 9714 360 5561

info@mpd.ae