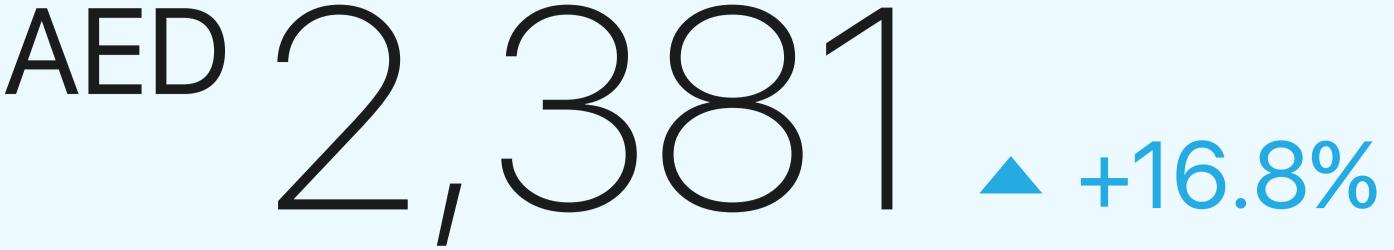

## 2024 Resale Report

1st January - 31st December 2024

Powered by

Average price per sq. ft Compared to 2023

455 resale transactions

**+19.3%** 

AED 1.694Bn total resale value

Off Plan Resale