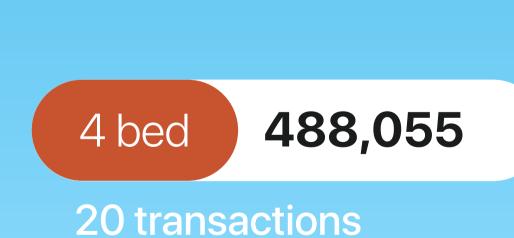

#### Average Resale Price

Per bedroom (2024)

9,533,011 4 bed 12 transactions

13,585,500 5 bed 1 transaction

Most Expensive Resales

AED 15,000,000 City Walk Building 19

4 bedrooms

AED 13,585,500 Central Park at City Walk, Fern 5 bedrooms