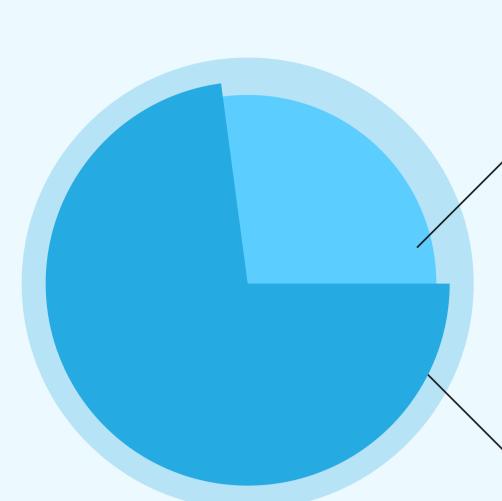

AED 1.420Bn total resale value

Off Plan Resale

27.2%

Secondary Resale 72.8%

Off Plan Resale

14.6%

Secondary Resale