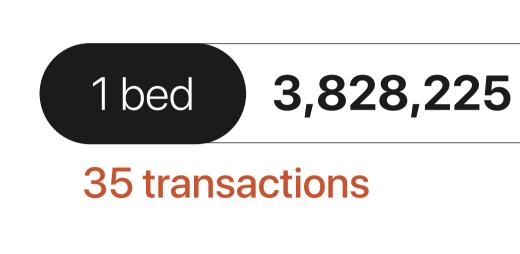

# Average Resale Price

Per bedroom (2024)

11,300,005 3 bed **52 transactions** 