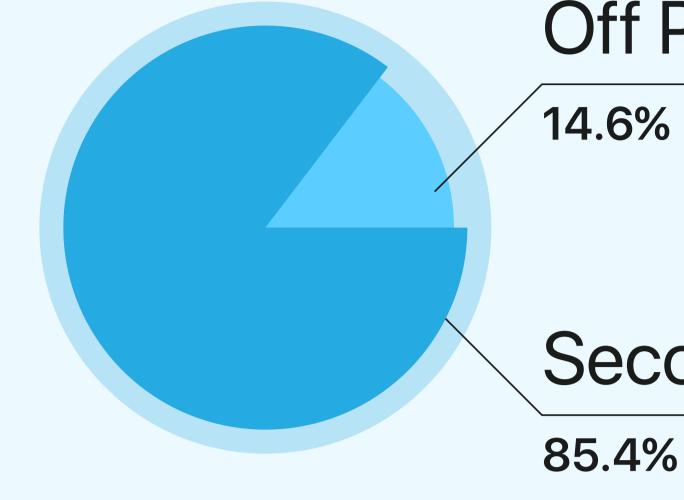

AED 1.420Bn total resale value

Off Plan Resale

27.2%

Secondary Resale 72.8%

Off Plan Resale

14.6%

Secondary Resale