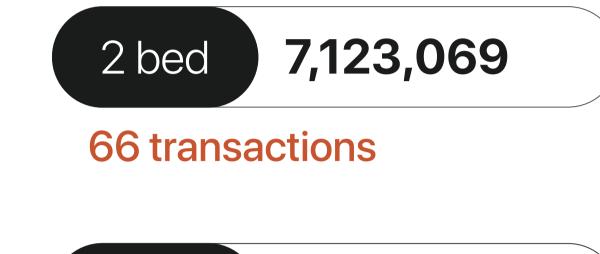

# Average Resale Price

Per bedroom (2024)

11,300,005 3 bed **52 transactions** 