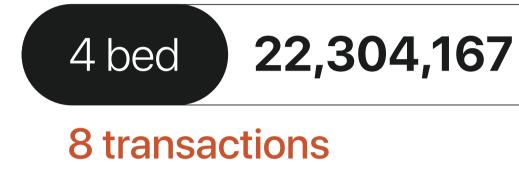

# Average Resale Price

Per bedroom (2024)

11,300,005 3 bed **52 transactions** 