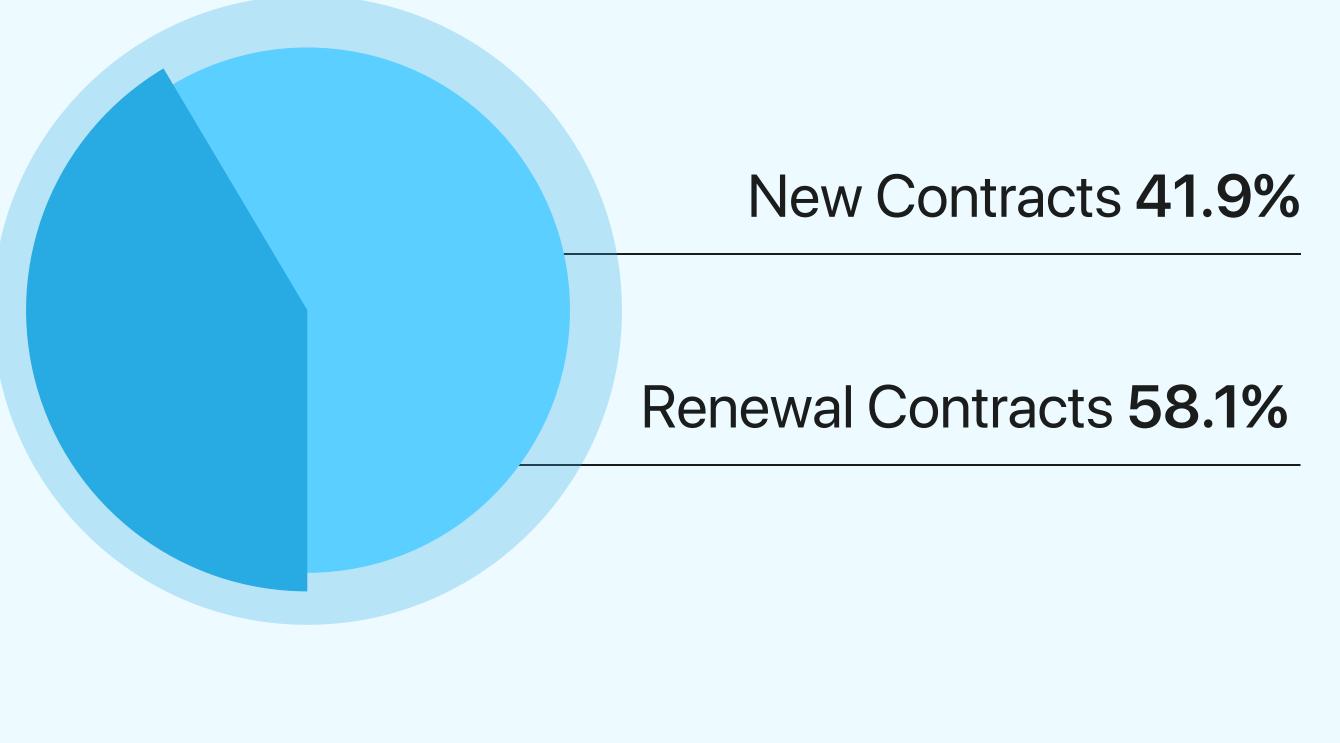

#### Rental Summary

Average rental price per sq. ft Compared to Q3 2023

**▼** -7.9%

167 rental transactions

**+13.0%** 

AED 41.987M total rental value