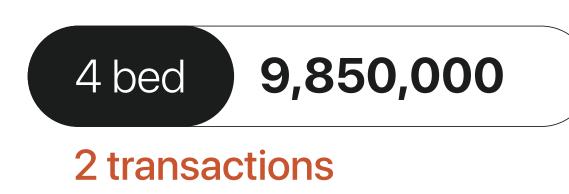

### Average Resale Price

Per bedroom (2024)

2,213,745 1 bed 30 transactions

3,790,079 2 bed 53 transactions

5,773,731 3 bed 18 transactions