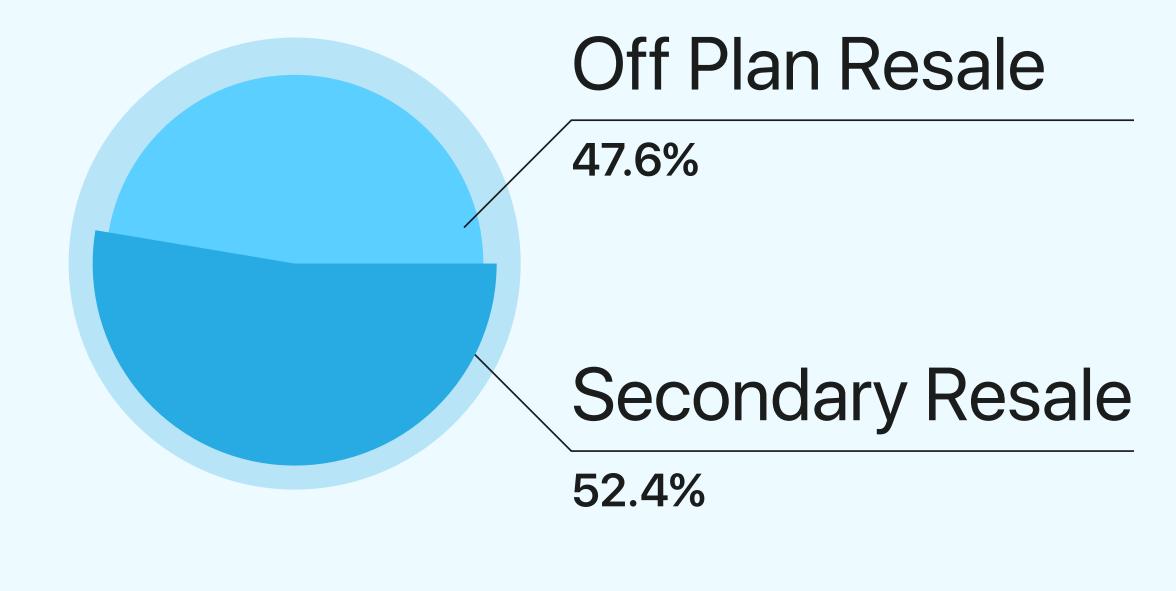

## Q3 Resale Report

1st July - 30th September 2024

Powered by

Average price per sq. ft

Compared to Q3 2023

103 resale transactions

**+2.7%** 

AED 390.914M total resale value