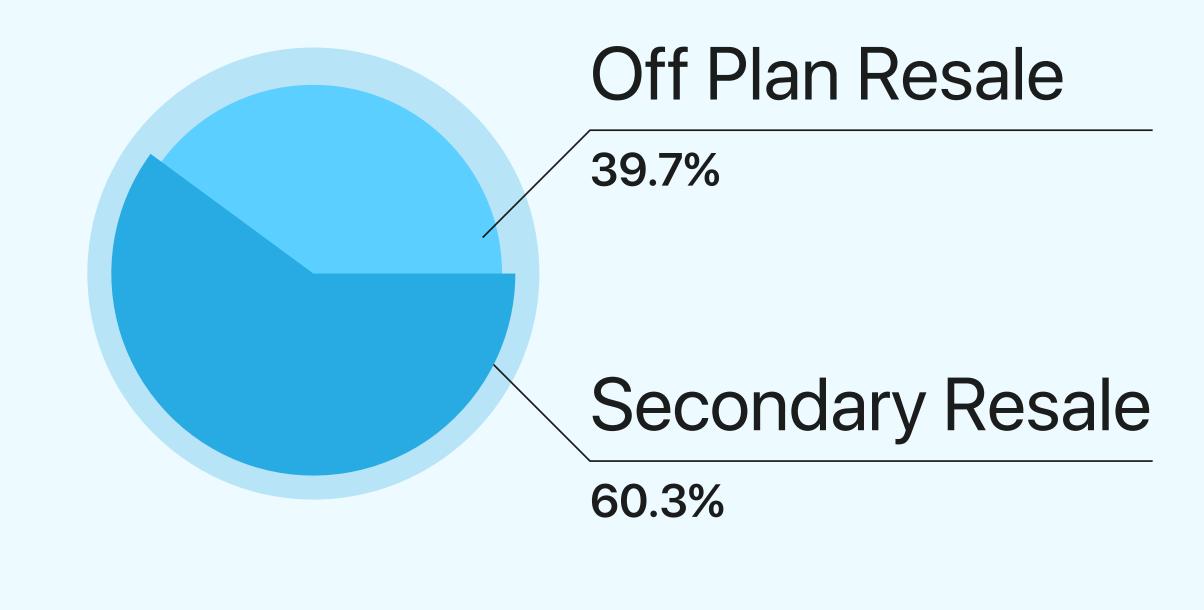

#### Rental Summary

Average rental price per sq. ft Compared to Q3 2023

**▼** -7.9%

167 rental transactions

**+13.0%** 

AED 41.987M total rental value