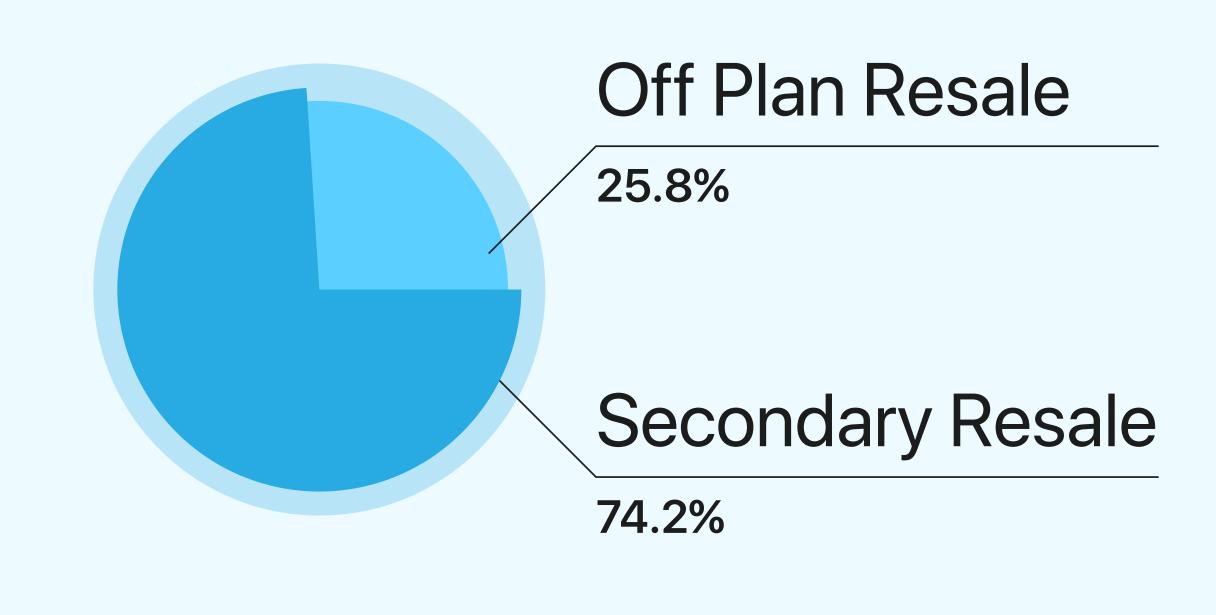

# Business Bay Apartments

### Q3 Resale Report

1st July - 30th September 2024

Powered by

Average price per sq. ft

Compared to Q3 2023

**▼** -9.6%

891 resale transactions

**▼** -2.2%

AED 1.495Bn total resale value





## Average Resale Price

Per bedroom (2024)

972,356 Studio 242 transactions

3,746,860 3 bed 51 transactions

1,429,255 1 bed 385 transactions 4,383,610 4 bed

10 transactions



#### Most searched areas in Business Bay Properties for sale (September 2024)

- 1. Executive Towers
- 2. Regalia by Deyaar
- 3. Zada Tower
- 4. Al Habtoor City
- 5. Peninsula

## Dayut

### Rental Summary

price per sq. ft Compared to Q3 2023

Average rental

3,288 rental transactions

**▼** -12.8%

AED 326.240Mn total rental value

**▼** -5.5%

6.96% Gross rental yield



Renewal Contracts 56.9%

New Contracts 43.1%

## Per bedroom (2024)

Average Rental Price

65,561 Studio 725 transactions

170,683 3 bed 264 transactions

256,267 4 bed 22 transactions

1,227 transactions

1 bed

83,666

1,025,000 5 bed 1 tr