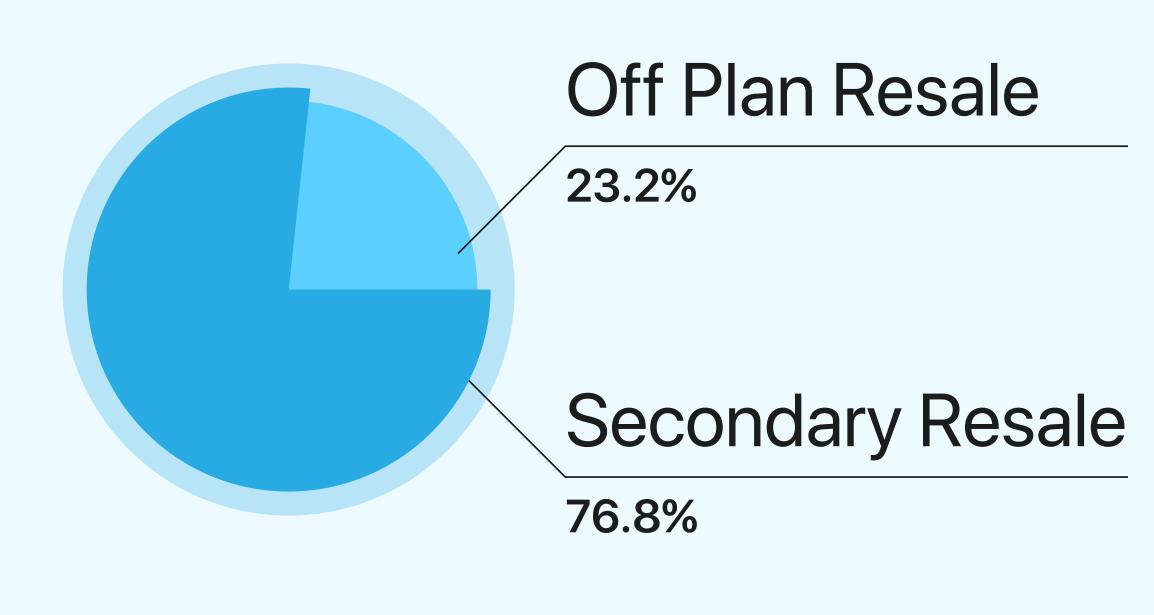

### Q3 Resale Report

1st July - 30th September 2024

Powered by

Average price per sq. ft

Compared to Q3 2023

**▼** -9.6%

891 resale transactions

**▼** -2.2%