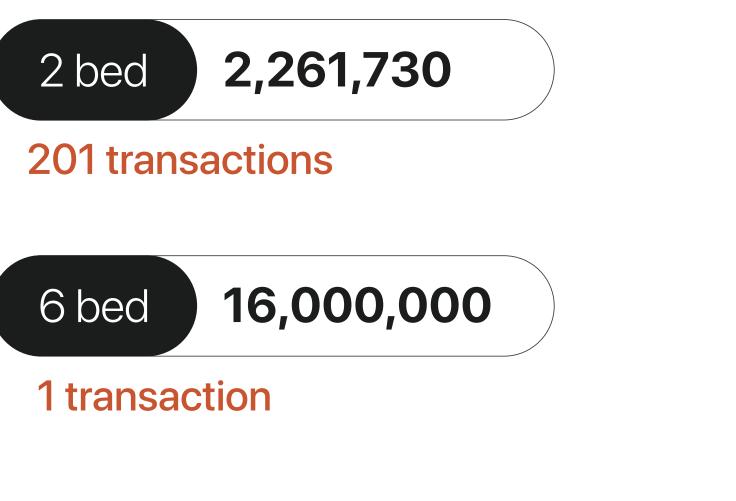

## Average Resale Price

Per bedroom (2024)

972,356 Studio 242 transactions

3,746,860 3 bed 51 transactions

1,429,255 1 bed 385 transactions 4,383,610 4 bed

10 transactions